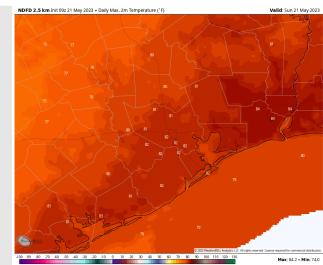

**Temps:** Favoring high temperatures Sunday to be in the upper 70s F for stations S of Morgan's Point and in the low to mid 80s F for stations N of Morgan's Point.

#### Precip Image: 1 PM CT

Visibility: Not anticipating visibility concerns at this time.

High Temps Sunday