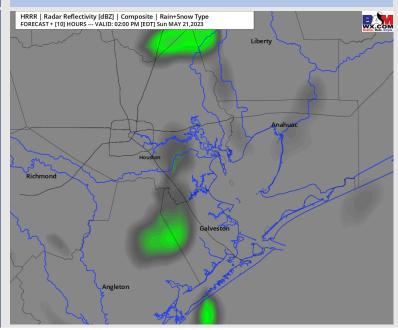

### **Forecast Discussion**

Precip: Light showers will be possible during the early afternoon hours of Sunday, beginning by 12PM, with activity gradually weakening as it pushes eastward. Favoring the remainder of the PM to see dry conditions after 4PM.

#### Precip Image: 1 PM CT

Visibility: Not anticipating visibility concerns at this time.

High Temps Sunday