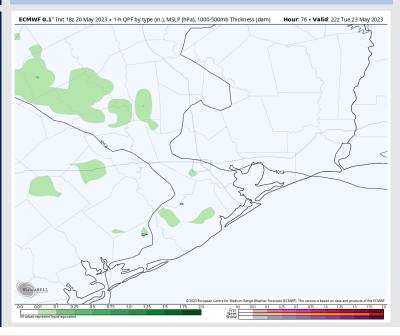

#### Precip Image: 7 PM CT

**High Temps** Monday

### **Forecast Discussion**

**Precip:** Favoring dry conditions through the morning early Monday while better chances for showers / storms stay SW of stations. After 6 PM, a few scattered showers will work through the area, then leaving dry conditions again after sunset.