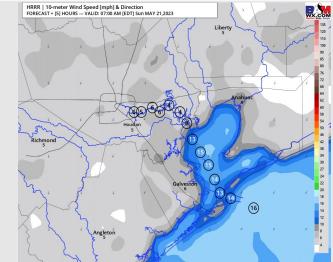

Wind: Sustained winds out of the NE-ENE throughout the morning Sunday which then veer out of the N by 5PM for all stations. Through the AM, winds S of Morgan's Point will get up to 12 -15 kts while stations N see winds 4-8 kts. Through the PM all winds will sit in the 3 – 8 kts range.

#### Precip Image: 1 PM CT

Visibility: Not anticipating visibility concerns at this time.

High Temps Sunday