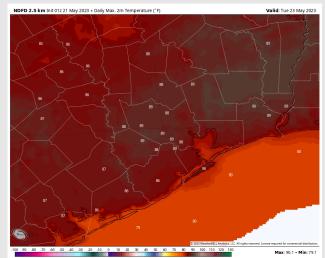

**Temps:** High temperatures Tuesday in the low 80s F with all other stations in the mid to upper 80s F.

Visibility: Not anticipating any visibility concerns.

#### High Temps Tuesday AM