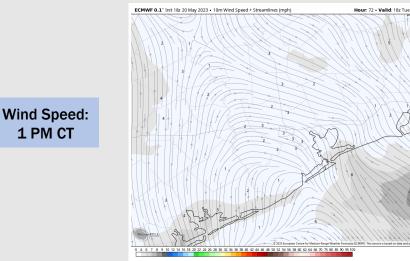

Wind: Sustained winds will begin out of the NNE Monday AM at 8-13 kts. Winds will then gradually shift out of the E through the late AM before becoming variable after the lunch timeframe where all stations will see winds 3 - 5 kts.