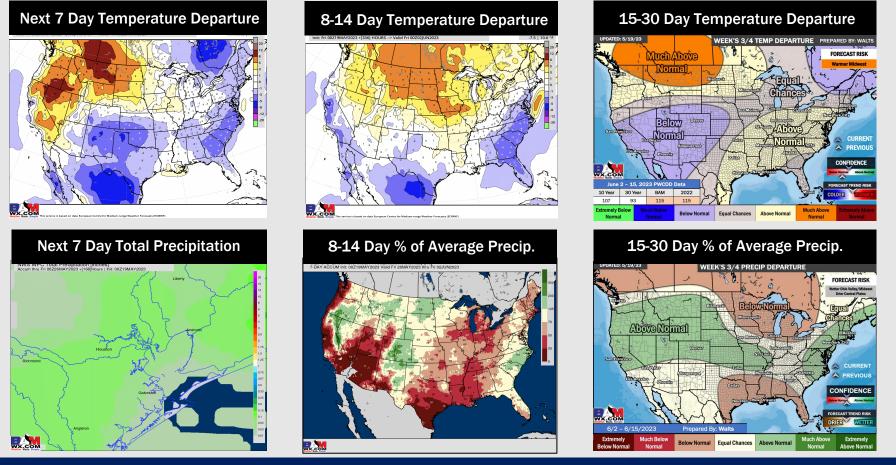

## Houston Pilots: 5/21/23

- The next best rain chance coming early next week. A few ups and downs are expected over the next
  2 weeks with primarily cooler than normal temperatures expected during this time.
- Expecting below normal precipitation chances and slightly below normal temperatures for the week
  2 timeframe.
- Above normal temperatures and below normal chances for precipitation are favored in the week <sup>3</sup>/<sub>4</sub> timeframe.