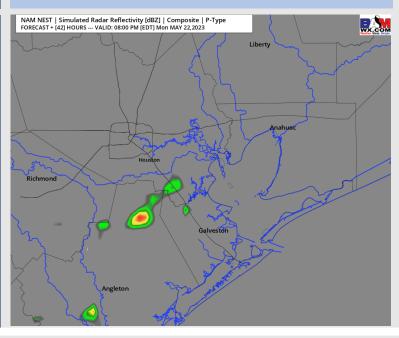

### **Forecast Discussion**

**Precip:** Favoring dry conditions through the morning early Monday while better chances for showers / storms stay SW of stations. After 6 PM, a few scattered showers will work through the area, then leaving dry conditions again after sunset.

#### Precip Image: 7 PM CT

**High Temps** Monday