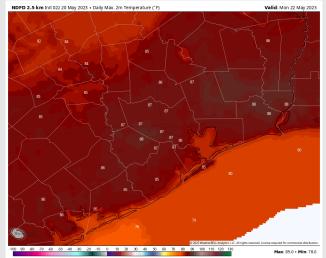

**Temps:** Favoring high temperatures Sunday to be in the upper 70s F for stations S of Morgan's Point and in the low to mid 80s F for stations N of Morgan's Point.

#### Precip Image: 1 PM CT

Visibility: Not anticipating visibility concerns at this time.

High Temps Sunday