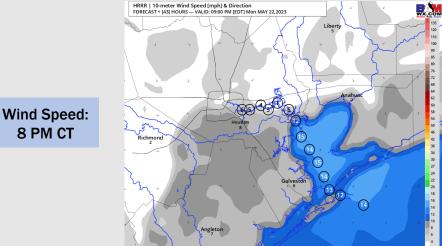

Wind: Sustained winds will begin out of the NNE Monday AM at 8-13 kts. Winds will then gradually shift out of the E through the late AM before becoming variable after the lunch timeframe where all stations will see winds 3 - 5 kts.

#### Precip Image: 7 PM CT

**High Temps** Monday