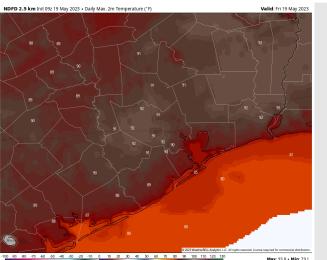

Temps: High temperatures Friday will be in the upper 80s to low 90s F north of Morgan's Point and in the mid 80s F south of Morgan's Point. The Boarding Station will be near 80 F.

Visibility: Not anticipating any visibility concerns at this time.

#### Precip Image: 12 PM CT

Wind Speed: 7 PM CT

High Temps Today