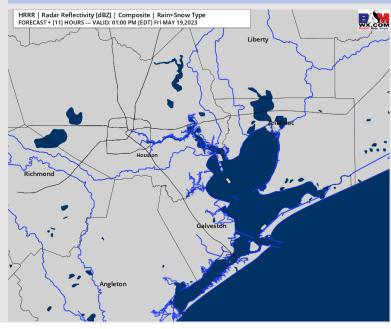

#### **Forecast Discussion**

**Precip:** Favoring dry conditions for today.

Wind: Sustained winds from the SW will slowly veer from the S by 1 PM and remain from the S-SSW for the afternoon. Winds for all stations will be at 3 – 8 kts leading up to about 4 PM. Between 4 – 8 PM, all stations will see winds pick up to 10 – 15 kts.

#### Precip Image: 12 PM CT

Wind Speed: 7 PM CT

High Temps Today