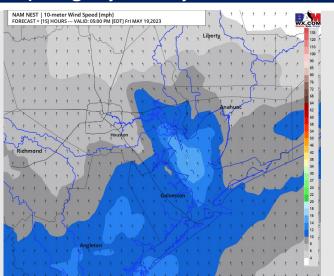

#### **Forecast Discussion**

**Precip:** Favoring dry conditions for today.

Wind: Sustained winds from the SW will slowly veer from the S by 1 PM and remain from the S-SSW for the afternoon. Winds for all stations will be at 3 – 8 kts leading up to about 4 PM. Between 4 – 8 PM, all stations will see winds pick up to 10 – 15 kts.

#### Precip Image: 12 PM CT

Wind Speed: 7 PM CT

High Temps Today