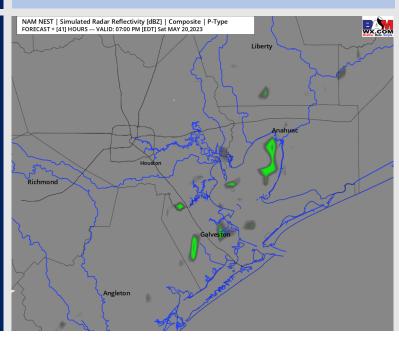

#### **Forecast Discussion**

Precip: Favoring Saturday morning to start off dry, then after ~4-5 PM a wave of scattered showers will work in from the NW along a cold front. These chances are expected to last out through 8-9 PM.

#### Precip Image: 5 PM CT

Wind Speed: 8 AM CT

High Temps Saturday