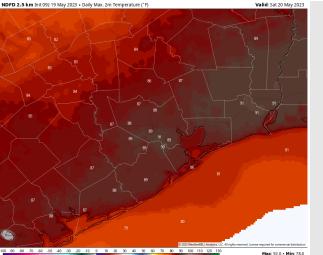

Temps: High temperatures Saturday will be near 80 F at the Boarding Station and into the upper 80s F / near 90 F for all other stations.

Visibility: Not anticipating any visibility concerns Saturday.

#### Precip Image: 5 PM CT

Wind Speed: 8 AM CT

High Temps Saturday