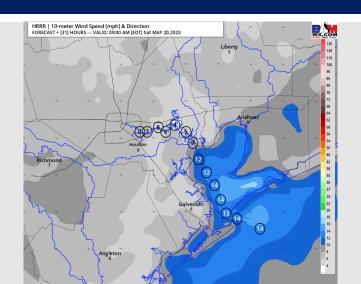

Wind: Expecting winds to be variable throughout the day Saturday for stations S of Morgan's Point with speeds generally sitting within the 7-12 kt range with gusts up to 15 kts. Stations N of Morgan's Point can expect to see winds of 3-8 kts throughout the day.

#### Precip Image: 5 PM CT

Wind Speed: 8 AM CT

High Temps Saturday