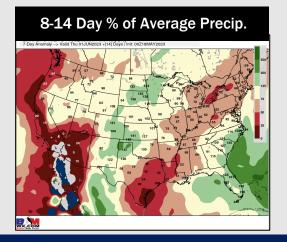

#### 8-14 Day Temperature Departure

# 15-30 Day Temperature Departure Nomel

- > The next best rain chance coming with a front on Saturday. A few ups and downs are expected over the next 2 weeks with primarily cooler than normal temperatures expected during this time.
- **Expecting below normal precipitation chances and slightly below normal temperatures for the week** 2 timeframe.
- Above normal temperatures and below normal chances for precipitation are favored in the week 3/4 timeframe.