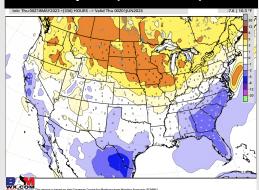

10 AM but not expecting these to impact Stations at this time.

Wind: Sustained winds out of the NE throughout the morning Sunday which then veer out of the N after the lunch timeframe. Through the AM, winds S of Morgan's Point will get up to 10 -15 kts while stations N see winds 3-8 kts. Through the PM all winds will sit in the 3 – 8 kts range.

Temps: Favoring high temperatures Sunday to be in the upper 70s F for stations S of Morgan's Point and in the low to mid 80s F for stations N of Morgan's Point.

Visibility: Not anticipating visibility concerns at this time.

#### Precip Image: 2 PM CT



Wind Speed: 2 PM CT





High Temps Sunday

# Houston Pilots: 5/19/23





#### **Next 7 Day Temperature Departure**



# **Next 7 Day Total Precipitation**

#### 8-14 Day Temperature Departure





# 15-30 Day Temperature Departure Nomel



- > The next best rain chance coming with a front on Saturday. A few ups and downs are expected over the next 2 weeks with primarily cooler than normal temperatures expected during this time.
- **Expecting below normal precipitation chances and slightly below normal temperatures for the week** 2 timeframe.
- Above normal temperatures and below normal chances for precipitation are favored in the week 3/4 timeframe.