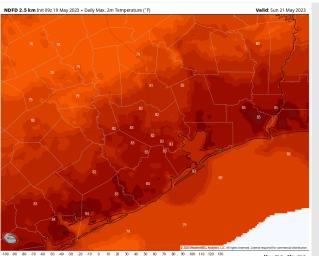

# Houston Pilots: Sun. 5/21/2023

Temps: Favoring high temperatures Sunday to be in the upper 70s F for stations S of Morgan's Point and in the low to mid 80s F for stations N of Morgan's Point.

Visibility: Not anticipating visibility concerns at this time.

#### Precip Image: 2 PM CT

Wind Speed: 2 PM CT

High Temps Sunday