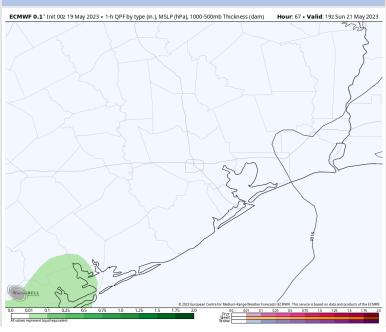

# Houston Pilots: Sun. 5/21/2023

#### **Forecast Discussion**

Precip: Favoring a dry day on Sunday, scattered showers will be present to the SW starting around 10 AM but not expecting these to impact Stations at this time.

Wind: Sustained winds out of the NE throughout the morning Sunday which then veer out of the N after the lunch timeframe. Through the AM, winds S of Morgan's Point will get up to 10 -15 kts while stations N see winds 3-8 kts. Through the PM all winds will sit in the 3 – 8 kts range.

#### Precip Image: 2 PM CT

Wind Speed: 2 PM CT

High Temps Sunday