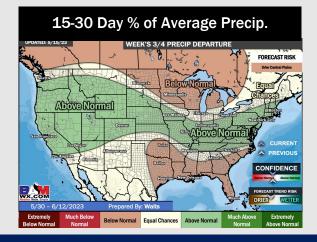

# 15-30 Day Temperature Departure Nomel

- > The next best rain chance coming with a front on Saturday. A few ups and downs are expected over the next 2 weeks with primarily cooler than normal temperatures expected during this time.
- **Expecting below normal precipitation chances and slightly below normal temperatures for the week** 2 timeframe.
- Above normal temperatures and below normal chances for precipitation are favored in the week 3/4 timeframe.