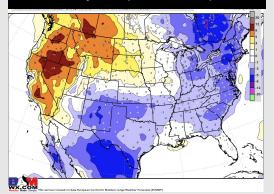

#### **Next 7 Day Temperature Departure**

# 15-30 Day Temperature Departure Nomel

- > The next best rain chance coming with a front on Saturday. A few ups and downs are expected over the next 2 weeks with primarily cooler than normal temperatures expected during this time.
- **Expecting below normal precipitation chances and slightly below normal temperatures for the week** 2 timeframe.
- Above normal temperatures and below normal chances for precipitation are favored in the week 3/4 timeframe.