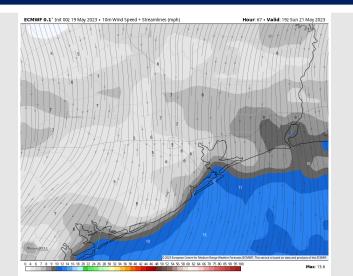

# Houston Pilots: Sun. 5/21/2023

#### **Forecast Discussion**

Precip: Favoring a dry day on Sunday, scattered showers will be present to the SW starting around 10 AM but not expecting these to impact Stations at this time.

Wind: Sustained winds out of the NE throughout the morning Sunday which then veer out of the N after the lunch timeframe. Through the AM, winds S of Morgan's Point will get up to 10 -15 kts while stations N see winds 3-8 kts. Through the PM all winds will sit in the 3 – 8 kts range.

#### Precip Image: 2 PM CT

Wind Speed: 2 PM CT

High Temps Sunday