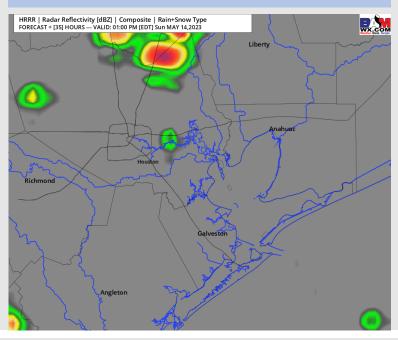

## **Forecast Discussion**

Precip: Anticipating scattered showers and storms to begin to work into the area through most of the day, until around 4 PM where chances will taper off, however a few isolated showers will still be possible through the rest of the evening.

#### Precip Image: 12 PM CT

Wind Speed: 4 PM CT

High Temps Sunday