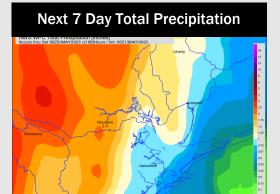

- Best precip overall looks to sit further northwest in Central TX, with the weekend timeframe holding the greatest rain risk. Temperatures slightly above normal for this time of year but starting to trend cooler.
- Expecting near normal precipitation chances and slightly below normal temperatures for the week2 timeframe.
- Seasonable to below normal temperatures and seasonable to slightly below normal chances for precipitation are favored in the week 3/4 timeframe.