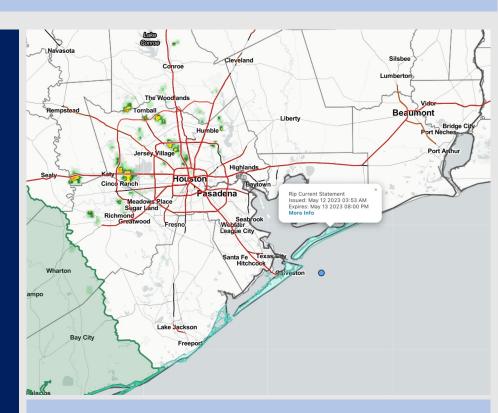

Radar/NWS Alerts: 4:45 AM CT

As always, please do not hesitate to reach out to us with any forecast questions via the chat option on the Weather Porthole or our on-call number, (317)-560-8122 press 1 for forecast questions.