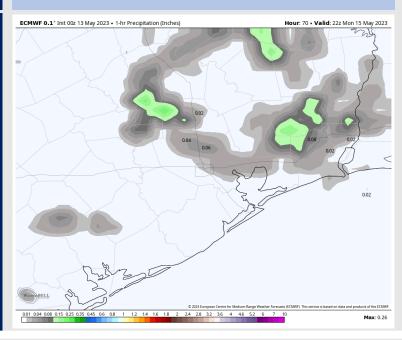

# Houston Pilots: Mon. 5/15/2023

## **Forecast Discussion**

**Precip:** Favoring dry conditions throughout the morning Monday. After noon, scattered showers and storms are expected to work in which will likely last through the rest of the day. Favoring the heaviest of this rain to sit just North of Stations.

#### Precip Image: 5 PM CT

Wind Speed: 3 PM CT

High Temps Monday