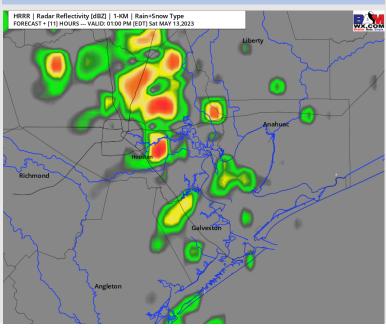

#### **Forecast Discussion**

Precip: Mostly dry to start out the morning, a few isolated showers are present in the area. After 9 AM, a broken area of showers and storms will work in where they can linger into the afternoon becoming more hit and miss after 2PM and through the evening. A few strong to severe storms possible with wind and hail the main threat.

#### Precip Image: 12PM CT

Wind Speed: 7 PM CT

High Temps Saturday