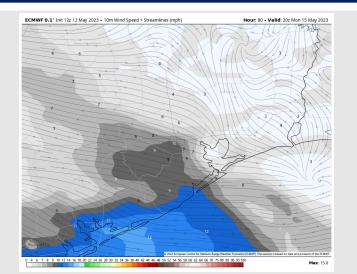

# Houston Pilots: Mon. 5/15/2023

Wind: Favoring winds out of the ENE Monday morning at 3 – 8 kts. Winds will remain fairly calm through the day but will become variable getting into the late afternoon.

Temps: High temperatures Monday in the upper 70s F for stations south of Morgan's Point and in the upper 80s F for stations N of Morgan's Point.

#### Precip Image: 5 PM CT

Wind Speed: 3 PM CT

High Temps Monday