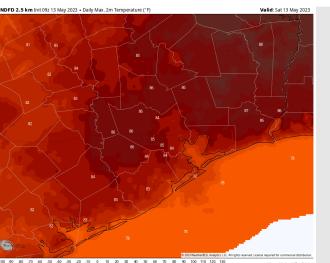

Temps: High temperatures in the upper 70s F at the Boarding Station and in the mid 80s F at all other stations.

Visibility: Not anticipating any fog concerns at this time, but visibility could be reduced by locally heavier showers and storms.

#### Precip Image: 12PM CT

Wind Speed: 7 PM CT

High Temps Saturday