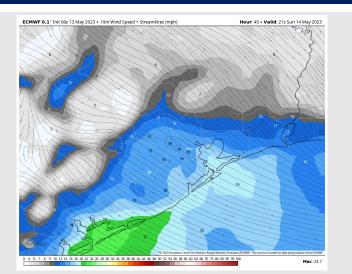

Wind: Favoring winds out of the SE Saturday with winds N of Morgan's Point at 8 - 13 kts and winds S of Morgan's Point at 15 - 20 kts. Gusts up to 25+ kts cannot be ruled out Saturday, locally higher in strong/severe storms.

#### Precip Image: 12PM CT

Wind Speed: 7 PM CT

High Temps Saturday