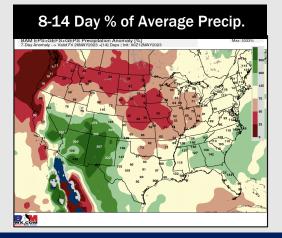

- Best precip overall looks to sit further northwest in Central TX, with the weekend timeframe holding the greatest rain risk. Temperatures slightly above normal for this time of year but starting to trend cooler.
- Expecting near normal precipitation chances and slightly below normal temperatures for the week2 timeframe.
- Seasonable to below normal temperatures and seasonable to slightly below normal chances for precipitation are favored in the week 3/4 timeframe.