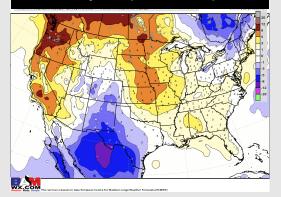

#### **Next 7 Day Temperature Departure**

#### **8-14 Day Temperature Departure**

- Best precip overall looks to sit further northwest in Central TX, with the weekend timeframe holding the greatest rain risk. Temperatures slightly above normal for this time of year but starting to trend cooler.
- Expecting near normal precipitation chances and slightly below normal temperatures for the week2 timeframe.
- Seasonable to below normal temperatures and seasonable to slightly below normal chances for precipitation are favored in the week 3/4 timeframe.