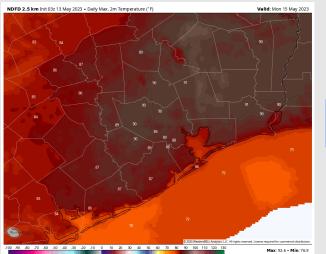

# Houston Pilots: Mon. 5/15/2023

Wind: Favoring winds out of the ENE Monday morning at 3 – 8 kts. Winds will remain fairly calm through the day but will become variable getting into the late afternoon.

Temps: High temperatures Monday in the upper 70s F for stations south of Morgan's Point and in the upper 80s F for stations N of Morgan's Point.

#### Precip Image: 5 PM CT

Wind Speed: 3 PM CT

High Temps Monday