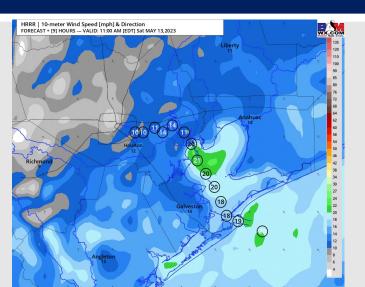

Wind: Favoring winds out of the SE Saturday with winds N of Morgan's Point at 8 - 13 kts and winds S of Morgan's Point at 15 - 20 kts. Gusts up to 25+ kts cannot be ruled out Saturday, locally higher in strong/severe storms.

#### Precip Image: 12PM CT

Wind Speed: 7 PM CT

High Temps Saturday