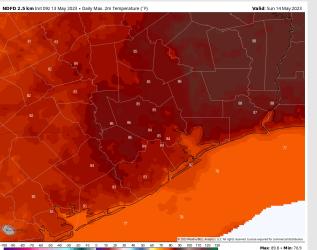

Temps: High temperatures Sunday will be in the upper 70s F near the Boarding Station with all other locations being in the mid 80s F.

Visibility: Not anticipating any visibility concerns at this time via fog, but visibility could be reduced by locally heavier showers and storms.

#### Precip Image: 12 PM CT

Wind Speed: 4 PM CT

High Temps Sunday