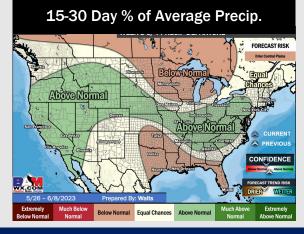

- Best precip overall looks to sit further northwest in Central TX, with the weekend timeframe holding the greatest rain risk. Temperatures slightly above normal for this time of year but starting to trend cooler.
- Expecting near normal precipitation chances and slightly below normal temperatures for the week2 timeframe.
- Seasonable to below normal temperatures and seasonable to slightly below normal chances for precipitation are favored in the week 3/4 timeframe.