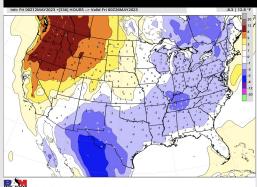

## **Forecast Discussion**

Precip: Anticipating scattered showers and storms to work over the area through most of the day, until around 7 PM, where chances will taper off. An isolated pop up or two can't be ruled out for the remainder of the evening.

Wind: Favoring winds to be out of the SE throughout today. Winds north of Morgan's Point in the 5-10 kts range while winds south of Morgan's Point at 17-22 kts. Around the lunch timeframe, winds N of Morgan's Point will elevate up towards 10-15 kts. Gusts may reach 30-35 kts Sunday if a strong storm can impact stations.

Temps: High temperatures today will be in the upper 70s F near the Boarding Station with all other locations being in the mid 80s F.

Visibility: Not anticipating any visibility concerns at this time via fog, but visibility could be reduced by locally heavier showers and storms.

#### Precip Image: 3 PM CT

Wind Speed: 2 PM CT

High Temps Sunday