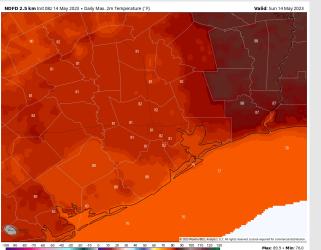

Temps: High temperatures today will be in the upper 70s F near the Boarding Station with all other locations being in the mid 80s F.

Visibility: Not anticipating any visibility concerns at this time via fog, but visibility could be reduced by locally heavier showers and storms.

#### Precip Image: 3 PM CT

Wind Speed: 2 PM CT

High Temps Sunday