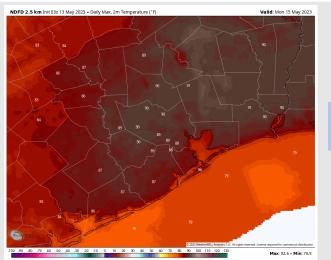

Wind: Favoring winds out of the ENE Monday morning at 3 – 8 kts. Winds will remain fairly calm through the day but will become variable getting into the late afternoon.

Temps: High temperatures Monday in the upper 70s F for stations south of Morgan's Point and in the upper 80s F for stations N of Morgan's Point.

Visibility: Model data picking up on a low end risk for radiation fog (primarily NE of stations N of Morgan's Point) Monday morning. Calm winds, low level moisture from previous rain and lack of cloud cover for that area all support this potential radiation fog development.

#### Precip Image: 6 PM CT

Wind Speed: 3 PM CT

High Temps Monday