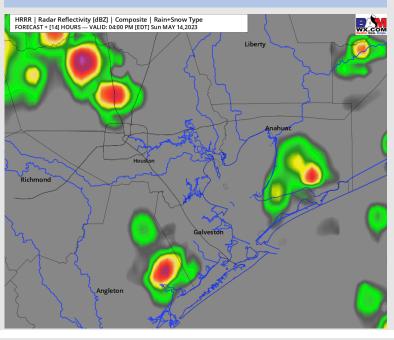

## **Forecast Discussion**

Precip: Anticipating scattered showers and storms to work over the area through most of the day, until around 7 PM, where chances will taper off. An isolated pop up or two can't be ruled out for the remainder of the evening.

#### Precip Image: 3 PM CT

Wind Speed: 2 PM CT

High Temps Sunday