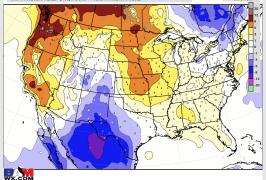

#### **Next 7 Day Temperature Departure**

#### 8-14 Day Temperature Departure

- Best precip overall looks to sit further northwest in Central TX, with this weekend holding the greatest rain risk. Temperatures slightly above normal for this time of year but starting to trend cooler.
- Expecting near normal precipitation chances and slightly below normal temperatures for the week2 timeframe.
- Seasonable to below normal temperatures and seasonable to slightly below normal chances for precipitation are favored in the week 3/4 timeframe.