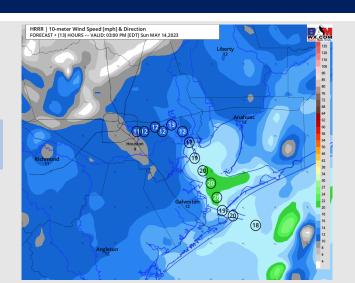

Wind: Favoring winds to be out of the SE throughout today. Winds north of Morgan's Point in the 5-10 kts range while winds south of Morgan's Point at 17-22 kts. Around the lunch timeframe, winds N of Morgan's Point will elevate up towards 10-15 kts. Gusts may reach 30-35 kts Sunday if a strong storm can impact stations.

#### Precip Image: 3 PM CT

Wind Speed: 2 PM CT

High Temps Sunday