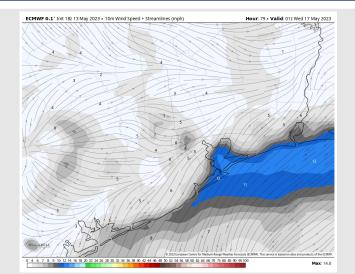

# Houston Pilots: Tue. 5/16/2023

Wind: Winds expected to be out of the NNW through the morning Tuesday before shifting out of the W around the 12 PM timeframe and then from the SW getting into the late evening. Sustained winds at 3-8 kts for all stations through most of the day with winds increasing to 10-15 kts for stations S of Morgan's Point through the afternoon. Gusts will near 18 kts.

#### Precip Image: 6 PM CT

Wind Speed: 8 PM CT

High Temp Tuesday