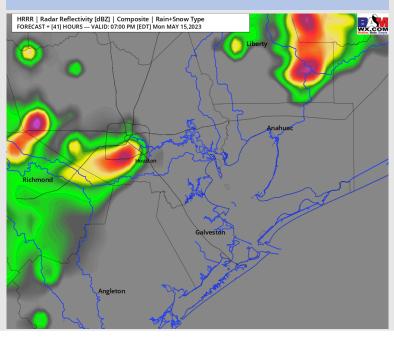

## **Forecast Discussion**

Precip: Favoring dry conditions throughout the morning Monday. After noon, scattered showers and storms are expected to work in which will likely last through the rest of the day. Best chance for a scattered storm or two will be from 4PM to 9PM. Favoring the heaviest of this rain to sit just North of Stations.

#### Precip Image: 6 PM CT

Wind Speed: 3 PM CT

High Temps Monday