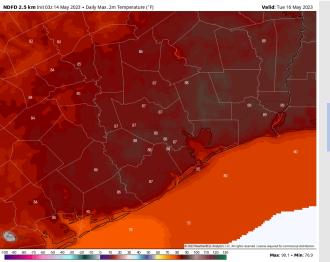

# Houston Pilots: Tue. 5/16/2023

Temps: High temperature Tuesday near 80 F at the Boarding Station and in the upper 80s F at all other stations.

Visibility: Anticipating a risk for radiation fog Tuesday morning for stations N of Morgan's Point.

#### Precip Image: 6 PM CT

Wind Speed: 8 PM CT

High Temp Tuesday