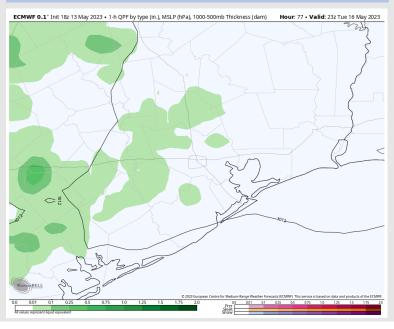

# Houston Pilots: Tue. 5/16/2023

## **Forecast Discussion**

Precip: Favoring dry conditions through the morning Tuesday. After 12 PM, I would anticipate scattered showers and storms to begin working in where they will continue through the rest of the day.

#### Precip Image: 6 PM CT

Wind Speed: 8 PM CT

High Temp Tuesday