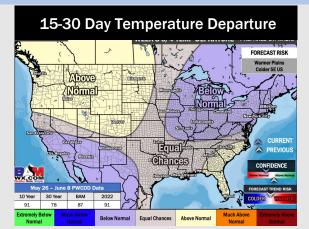

#### 8-14 Day Temperature Departure

- Best precip overall looks to sit further northwest in Central TX, with this weekend holding the greatest rain risk. Temperatures slightly above normal for this time of year but starting to trend cooler.
- Expecting near normal precipitation chances and slightly below normal temperatures for the week2 timeframe.
- Seasonable to below normal temperatures and seasonable to slightly below normal chances for precipitation are favored in the week 3/4 timeframe.