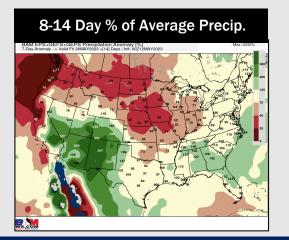

#### 8-14 Day Temperature Departure

- Best precip overall looks to sit further northwest in Central TX, with this weekend holding the greatest rain risk. Temperatures slightly above normal for this time of year but starting to trend cooler.
- Expecting near normal precipitation chances and slightly below normal temperatures for the week2 timeframe.
- Seasonable to below normal temperatures and seasonable to slightly below normal chances for precipitation are favored in the week 3/4 timeframe.