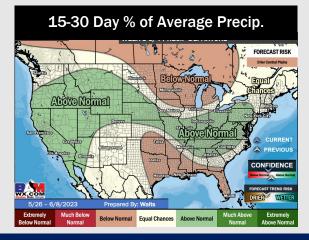

#### 8-14 Day Temperature Departure

- Best precip overall looks to sit further northwest in Central TX, with this weekend holding the greatest rain risk. Temperatures slightly above normal for this time of year but starting to trend cooler.
- Expecting near normal precipitation chances and slightly below normal temperatures for the week2 timeframe.
- Seasonable to below normal temperatures and seasonable to slightly below normal chances for precipitation are favored in the week 3/4 timeframe.