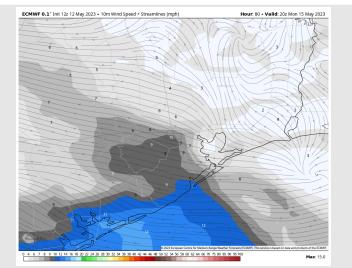

Wind: Favoring winds out of the ENE Monday morning at 3 – 8 kts. Winds will remain fairly calm through the day but will become variable getting into the late afternoon.

Temps: High temperatures Monday in the upper 70s F for stations south of Morgan's Point and in the upper 80s F for stations N of Morgan's Point.

#### Precip Image: 6 PM CT

Wind Speed: 3 PM CT

High Temps Monday