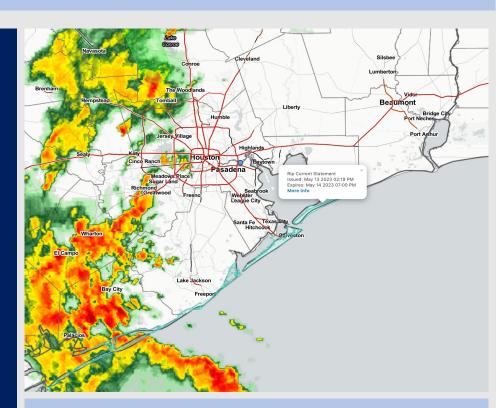

Radar/NWS Alerts: 4:00 AM CT

As always, please do not hesitate to reach out to us with any forecast questions via the chat option on the Weather Porthole or our on-call number, (317)-560-8122 press 1 for forecast questions.

## **Forecast Discussion**

Precip: Anticipating scattered showers and storms to work over the area through most of the day, until around 7 PM, where chances will taper off. An isolated pop up or two can't be ruled out for the remainder of the evening.

Wind: Favoring winds to be out of the SE throughout today. Winds north of Morgan's Point in the 5-10 kts range while winds south of Morgan's Point at 17-22 kts. Around the lunch timeframe, winds N of Morgan's Point will elevate up towards 10-15 kts. Gusts may reach 30-35 kts Sunday if a strong storm can impact stations.