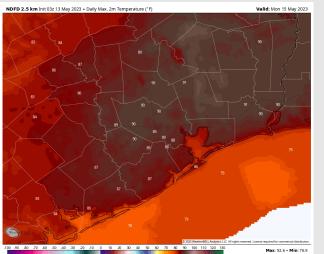

# Houston Pilots: Mon. 5/15/2023

Wind: Favoring winds out of the ENE Monday morning at 3 – 8 kts. Winds will remain fairly calm through the day but will become variable getting into the late afternoon.

Temps: High temperatures Monday in the upper 70s F for stations south of Morgan's Point and in the upper 80s F for stations N of Morgan's Point.

#### Precip Image: 5 PM CT

Wind Speed: 3 PM CT

High Temps Monday