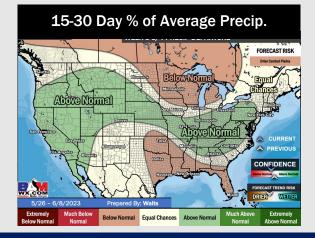

# Houston Pilots: 5/13/23

#### **Next 7 Day Temperature Departure**

#### **8-14** Day Temperature Departure

- Best precip overall looks to sit further northwest in Central TX, with this weekend holding the greatest rain risk. Temperatures slightly above normal for this time of year but starting to trend cooler.
- Expecting near normal precipitation chances and slightly below normal temperatures for the week
   2 timeframe.
- Seasonable to below normal temperatures and seasonable to slightly below normal chances for precipitation are favored in the week 3/4 timeframe.