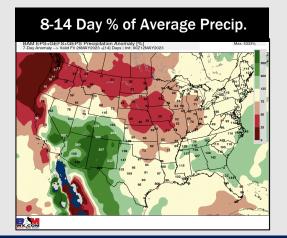

# Houston Pilots: 5/13/23

#### **Next 7 Day Temperature Departure**

#### **8-14** Day Temperature Departure

- Best precip overall looks to sit further northwest in Central TX, with this weekend holding the greatest rain risk. Temperatures slightly above normal for this time of year but starting to trend cooler.
- Expecting near normal precipitation chances and slightly below normal temperatures for the week
   2 timeframe.
- Seasonable to below normal temperatures and seasonable to slightly below normal chances for precipitation are favored in the week 3/4 timeframe.