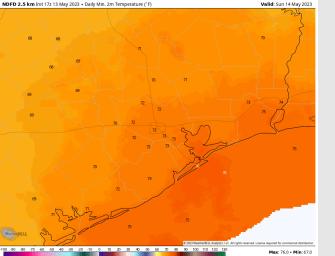

Temps: Low temperatures Sunday morning in the mid 70s F at the Boarding Stations and in the low 70s F at all other stations.

Visibility: Not anticipating any fog concerns at this time, but visibility could be reduced by locally heavier showers and storms.

#### Precip Image: 12 PM CT

Wind Speed: 4 PM CT

High Temps Sunday