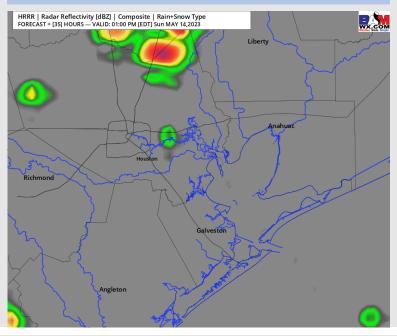

### **Forecast Discussion**

Precip: Anticipating scattered showers and storms to begin to work into the area through most of the day, until around 4 PM where chances will taper off, however a few isolated showers will still be possible through the rest of the evening.

#### Precip Image: 12 PM CT

Wind Speed: 4 PM CT

High Temps Sunday