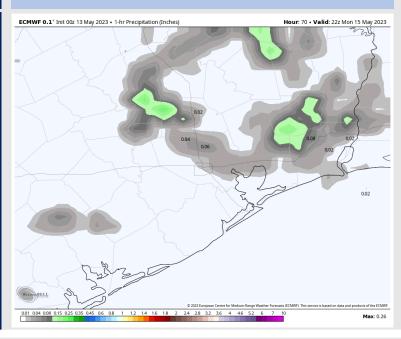

# Houston Pilots: Mon. 5/15/2023

### **Forecast Discussion**

**Precip:** Favoring dry conditions throughout the morning Monday. After noon, scattered showers and storms are expected to work in which will likely last through the rest of the day. Favoring the heaviest of this rain to sit just North of Stations.

#### Precip Image: 5 PM CT

Wind Speed: 3 PM CT

High Temps Monday