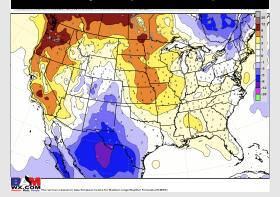

# Houston Pilots: 5/13/23

#### **Next 7 Day Temperature Departure**

#### **8-14** Day Temperature Departure

- Best precip overall looks to sit further northwest in Central TX, with this weekend holding the greatest rain risk. Temperatures slightly above normal for this time of year but starting to trend cooler.
- Expecting near normal precipitation chances and slightly below normal temperatures for the week
   2 timeframe.
- Seasonable to below normal temperatures and seasonable to slightly below normal chances for precipitation are favored in the week 3/4 timeframe.