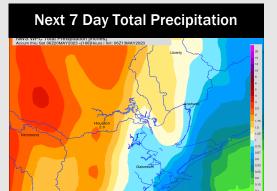

# Houston Pilots: 5/13/23

#### **Next 7 Day Temperature Departure**

#### **8-14** Day Temperature Departure

- Best precip overall looks to sit further northwest in Central TX, with this weekend holding the greatest rain risk. Temperatures slightly above normal for this time of year but starting to trend cooler.
- Expecting near normal precipitation chances and slightly below normal temperatures for the week
   2 timeframe.
- Seasonable to below normal temperatures and seasonable to slightly below normal chances for precipitation are favored in the week 3/4 timeframe.