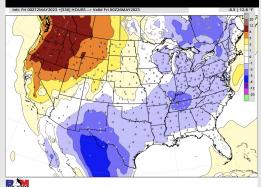

# Houston Pilots: 5/13/23

#### **Next 7 Day Temperature Departure**

#### **8-14** Day Temperature Departure

- Best precip overall looks to sit further northwest in Central TX, with this weekend holding the greatest rain risk. Temperatures slightly above normal for this time of year but starting to trend cooler.
- Expecting near normal precipitation chances and slightly below normal temperatures for the week
   2 timeframe.
- Seasonable to below normal temperatures and seasonable to slightly below normal chances for precipitation are favored in the week 3/4 timeframe.