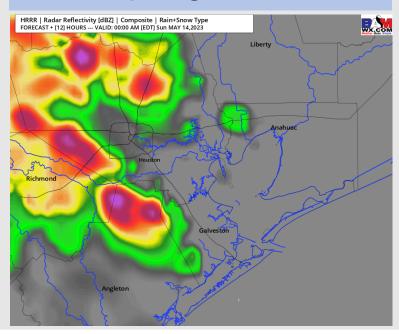

### **Forecast Discussion**

Precip: Anticipating scattered showers and storms to begin to work into the area through most of the day, until around 4 PM where chances will taper off, however a few isolated showers will still be possible through the rest of the evening.

#### Precip Image: 12 PM CT

Wind Speed: 4 PM CT

High Temps Sunday