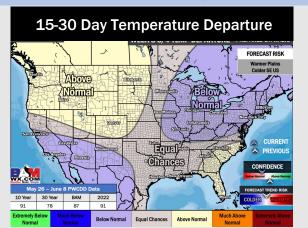

# Houston Pilots: 5/13/23

#### **Next 7 Day Temperature Departure**

#### **8-14** Day Temperature Departure

- Best precip overall looks to sit further northwest in Central TX, with this weekend holding the greatest rain risk. Temperatures slightly above normal for this time of year but starting to trend cooler.
- Expecting near normal precipitation chances and slightly below normal temperatures for the week
   2 timeframe.
- Seasonable to below normal temperatures and seasonable to slightly below normal chances for precipitation are favored in the week 3/4 timeframe.