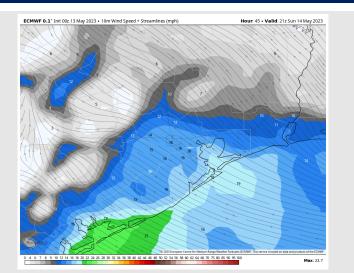

Wind: Favoring winds to be out of the SE throughout Sunday. Winds north of Morgan's Point in the 5-10 kts range while winds south of Morgan's Point at 15-20 kts. Around the lunch timeframe, winds N of Morgan's Point will elevate up towards 10-15 kts. Gusts may reach 25 kts Sunday.

#### Precip Image: 12 PM CT

Wind Speed: 4 PM CT

High Temps Sunday