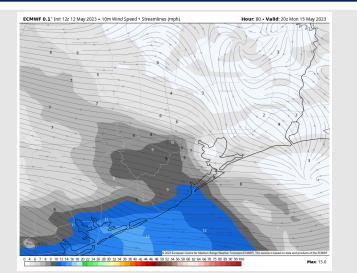

# Houston Pilots: Mon. 5/15/2023

Wind: Favoring winds out of the ENE Monday morning at 3 – 8 kts. Winds will remain fairly calm through the day but will become variable getting into the late afternoon.

Temps: High temperatures Monday in the upper 70s F for stations south of Morgan's Point and in the upper 80s F for stations N of Morgan's Point.

#### Precip Image: 5 PM CT

Wind Speed: 3 PM CT

High Temps Monday