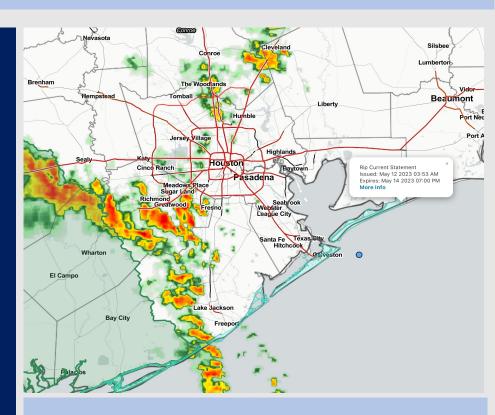

Radar/NWS Alerts: 12:35 PM CT

As always, please do not hesitate to reach out to us with any forecast questions via the chat option on the Weather Porthole or our on-call number, (317)-560-8122 press 1 for forecast questions.