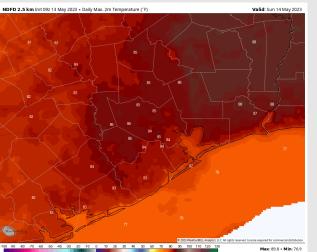

Temps: High temperatures Sunday will be in the upper 70s F near the Boarding Station with all other locations being in the mid 80s F.

Visibility: Not anticipating any visibility concerns at this time via fog, but visibility could be reduced by locally heavier showers and storms.

#### Precip Image: 12 PM CT

Wind Speed: 4 PM CT

High Temps Sunday