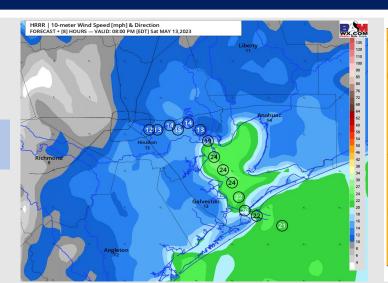

Wind: Favoring winds out of the ESE Saturday with winds N of Morgan's Point at 15 - 20 kts and winds S of Morgan's Point at 20 - 25 kts. Gusts up to 28+ kts cannot be ruled out this evening, locally higher in strong/severe storms.

#### Precip Image: 11 PM CT

Wind Speed: 7 PM CT

Low Temps Sunday AM