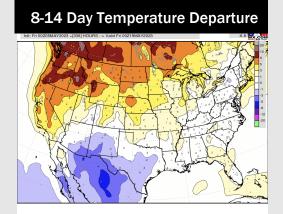

# **Houston Pilots:** 5/5/23

- Best precip overall looks to sit further west in Central TX, with low end chances for precip over the coming days. The second half of week 1 holds the greatest rain risk. Temperatures slightly above normal for this time of year.
- > Expecting above normal precipitation chances and near normal temperatures for the week 2 timeframe.
- Below normal temperatures and above normal chances for precipitation are favored in the week ¾ timeframe.