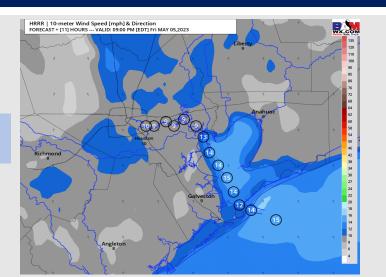

#### Precip Image: 6 PM CT

Wind Speed: 8 PM CT

Low Temps Saturday AM

### **Forecast Discussion**

**Precip:** Favoring dry conditions throughout the rest of the day.

Wind: Winds out of the SSE throughout the entire day on today. Winds north of Morgan's Point will be at 5-10 kts throughout the entire day. Winds south of Morgan's Point gradually increasing to 13-18 kts through the afternoon / evening. Gusts up to 25 kts will be possible through the PM, primarily south of Morgan's Point.