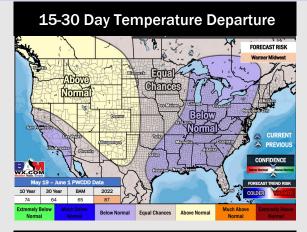

# **Houston Pilots:** 5/5/23

- Best precip overall looks to sit further west in Central TX, with low end chances for precip over the coming days. The second half of week 1 holds the greatest rain risk. Temperatures slightly above normal for this time of year.
- > Expecting above normal precipitation chances and near normal temperatures for the week 2 timeframe.
- Below normal temperatures and above normal chances for precipitation are favored in the week ¾ timeframe.