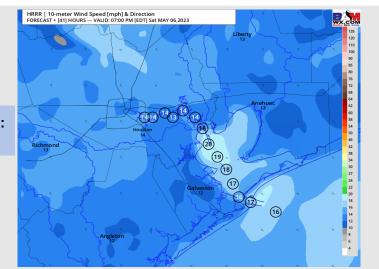

Wind: Sustained winds out of the S before shifting to the SE by 8 PM SAT. Winds north of Morgan's Point will start of at 3-8 kts, before increasing to 8-13 kts by 11 AM. Winds south of Morgan's Pont will start off at 10-15 kts before increasing to 13-18 knots around 6 PM. Gusts after 6 PM of 18-23 kts will be possible at the boarding station.

#### Precip Image: 3 AM CT

Wind Speed: 6 PM CT

High Temps Saturday