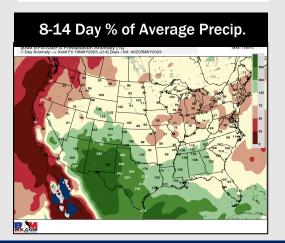

# **Houston Pilots:** 5/5/23

- Best precip overall looks to sit further west in Central TX, with low end chances for precip over the coming days. The second half of week 1 holds the greatest rain risk. Temperatures slightly above normal for this time of year.
- > Expecting above normal precipitation chances and near normal temperatures for the week 2 timeframe.
- Below normal temperatures and above normal chances for precipitation are favored in the week ¾ timeframe.