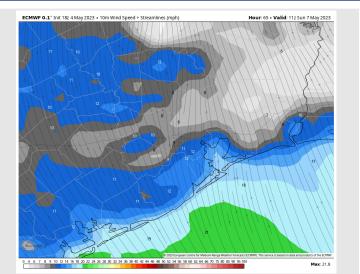

on Pilots: Sun. 5/7/2023





### **Forecast Discussion**

**Precip:** Favoring dry conditions until around 2 PM. After 2 PM, favoring a 10-20% chance for showers throughout the rest of the day.

Wind: Sustained winds will be out of the SSE throughout the day Sunday. Favoring winds N of Morgan's Point to be 8-14 kts throughout the day Sunday. Favoring winds S of Morgan's Point to be 12-17 kts until around 7 AM. Then after 7 AM, favoring winds to decrease to 8-14 kts for the rest of the day.

Temps: High temperatures Sunday will be in the mid/upper 70s F S of Morgan's Point and in the high 80s F/low 90s F for stations N of Morgan's Point.

Visibility: While not favored, worth keeping eyes towards Sunday AM for areas of reduced visibility.

#### Precip Image: 2 PM CT



Wind Speed: 6 AM CT



NPED 2.5 km Intri 012 5 May 2023 - Daly Max. 2m Temperature (°F)

Valid: Sun 7 May 2023

Va

High Temps Sunday

# **Houston Pilots:** 5/5/23



















- Best precip overall looks to sit further west in Central TX, with low end chances for precip over the coming days. The second half of week 1 holds the greatest rain risk. Temperatures slightly above normal for this time of year.
- > Expecting above normal precipitation chances and near normal temperatures for the week 2 timeframe.
- Below normal temperatures and above normal chances for precipitation are favored in the week ¾ timeframe.