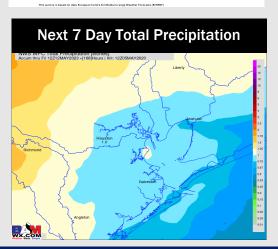

# **Houston Pilots:** 5/5/23

- Best precip overall looks to sit further west in Central TX, with low end chances for precip over the coming days. The second half of week 1 holds the greatest rain risk. Temperatures slightly above normal for this time of year.
- > Expecting above normal precipitation chances and near normal temperatures for the week 2 timeframe.
- Below normal temperatures and above normal chances for precipitation are favored in the week ¾ timeframe.