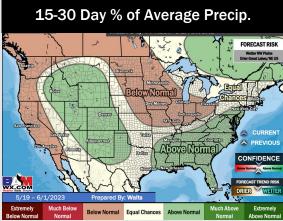

# **Houston Pilots:** 5/5/23

- Best precip overall looks to sit further west in Central TX, with low end chances for precip over the coming days. The second half of week 1 holds the greatest rain risk. Temperatures slightly above normal for this time of year.
- > Expecting above normal precipitation chances and near normal temperatures for the week 2 timeframe.
- Below normal temperatures and above normal chances for precipitation are favored in the week ¾ timeframe.