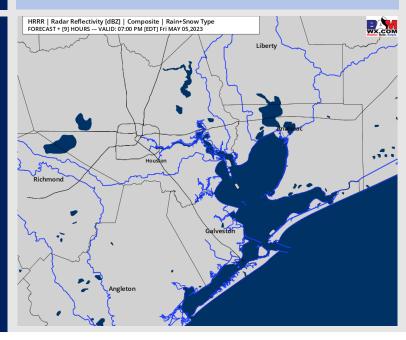

#### Precip Image: 6 PM CT

Wind Speed: 8 PM CT

Low Temps Saturday AM

### **Forecast Discussion**

**Precip:** Favoring dry conditions throughout the rest of the day.

Wind: Winds out of the SSE throughout the entire day on today. Winds north of Morgan's Point will be at 5-10 kts throughout the entire day. Winds south of Morgan's Point gradually increasing to 13-18 kts through the afternoon / evening. Gusts up to 25 kts will be possible through the PM, primarily south of Morgan's Point.