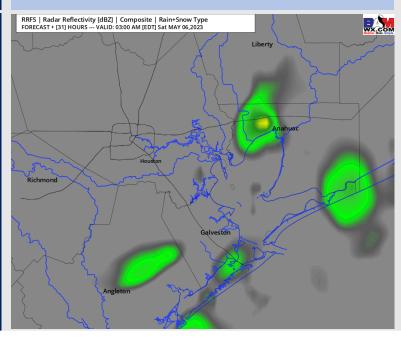

### **Forecast Discussion**

Precip: Eyeing the early AM hours between 3-8 AM for a 20-30% chance of some "remnant" showers to work into the area from prior storms in Central TX happening Friday evening. The rest of Saturday should be dry.

#### Precip Image: 3 AM CT

Wind Speed: 6 PM CT

High Temps Saturday