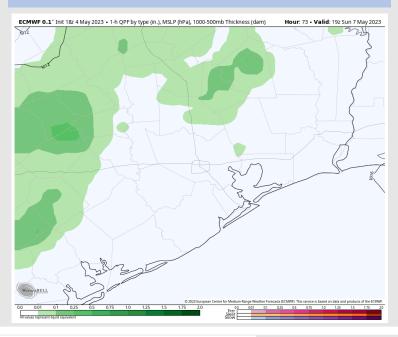

Temps Saturday

# Houston Pilots: Sun. 5/7/2023





### **Forecast Discussion**

**Precip:** Favoring dry conditions until around 2 PM. After 2 PM, favoring a 10-20% chance for showers throughout the rest of the day.

Wind: Sustained winds will be out of the SSE throughout the day Sunday. Favoring winds N of Morgan's Point to be 8-14 kts throughout the day Sunday. Favoring winds S of Morgan's Point to be 12-17 kts until around 7 AM. Then after 7 AM, favoring winds to decrease to 8-14 kts for the rest of the day.

Temps: High temperatures Sunday will be in the mid/upper 70s F S of Morgan's Point and in the high 80s F/low 90s F for stations N of Morgan's Point.

Visibility: While not favored, worth keeping eyes towards Sunday AM for areas of reduced visibility.

#### Precip Image: 2 PM CT



Wind Speed: 6 AM CT



NPED 2.5 km Intri 012 5 May 2023 - Daly Max. 2m Temperature (°F)

Valid: Sun 7 May 2023

Va

High Temps Sunday

# **Houston Pilots:** 5/5/23



















- Best precip overall looks to sit further west in Central TX, with low end chances for precip over the coming days. The second half of week 1 holds the greatest rain risk. Temperatures slightly above normal for this time of year.
- > Expecting above normal precipitation chances and near normal temperatures for the week 2 timeframe.
- Below normal temperatures and above normal chances for precipitation are favored in the week ¾ timeframe.