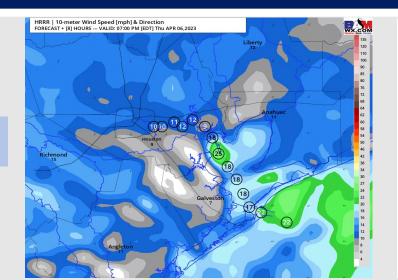

# **Houston Pilots Wind Report**

Sustained wind 13 Knots

Gusts 18 Knots

Wind from the N

Example

WS: 13

G:18

N