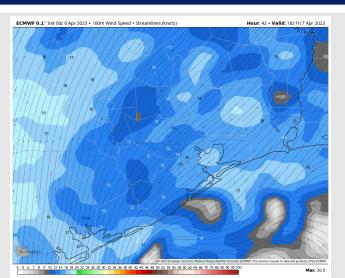

# **Houston Pilots Wind Report**

Sustained wind 13 Knots

Gusts 18 Knots

Wind from the N

Example

WS: 13

G:18

N