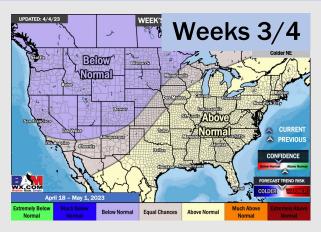

### **Weather Headlines**

- Reduced visibilities during heavier rain will continue to be possible at the boarding station and points surrounding as misty / rainy conditions work through the area the next few days.
- This week will be windier than average. Otherwise, there will be multiple days with sustained winds 13-18+ kts possible.
- This evening through Saturday holds daily rain chances with higher-than-average confidence. Several inches of rain (1-3") will be possible by the end of the weekend, with 1 2 inches possible on today and tomorrow.