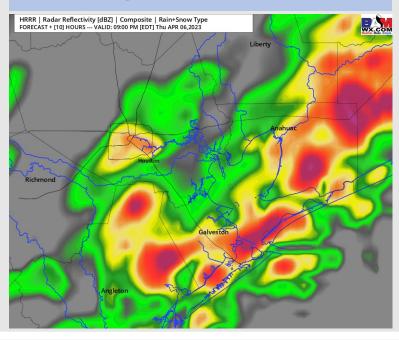

### **Weather Headlines**

- Reduced visibilities during heavier rain will continue to be possible at the boarding station and points surrounding as misty / rainy conditions work through the area the next few days.
- This week will be windier than average. Otherwise, there will be multiple days with sustained winds 13-18+ kts possible.
- This evening through Saturday holds daily rain chances with higher-than-average confidence. Several inches of rain (1-3") will be possible by the end of the weekend, with 1 2 inches possible on today and tomorrow.