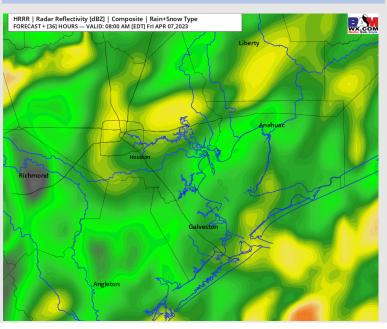

### **Weather Headlines**

- Reduced visibilities during heavier rain will continue to be possible at the boarding station and points surrounding as misty / rainy conditions work through the area the next few days.
- This week will be windier than average. Otherwise, there will be multiple days with sustained winds 13-18+ kts possible.
- This evening through Saturday holds daily rain chances with higher-than-average confidence. Several inches of rain (1-3") will be possible by the end of the weekend, with 1 2 inches possible on today and tomorrow.

Radar/NWS Alerts: 12:45 PM CT

As always, please do not hesitate to reach out to us with any forecast questions via the chat option on the Weather Porthole or our on-call number, (317)-560-8122 press 1 for forecast questions.