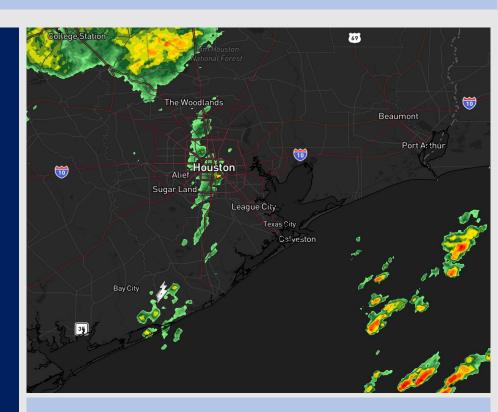

Radar/NWS Alerts: 12:45 PM CT

As always, please do not hesitate to reach out to us with any forecast questions via the chat option on the Weather Porthole or our on-call number, (317)-560-8122 press 1 for forecast questions.