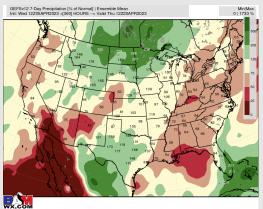

### **Weather Headlines**

- Reduced visibilities during heavier rain will continue to be possible at the boarding station and points surrounding as misty / rainy conditions work through the area the next few days.
- This week will be windier than average. Otherwise, there will be multiple days with sustained winds 13-18+ kts possible.
- This evening through Saturday holds daily rain chances with higher-than-average confidence. Several inches of rain (1-3") will be possible by the end of the weekend, with 1 2 inches possible on today and tomorrow.