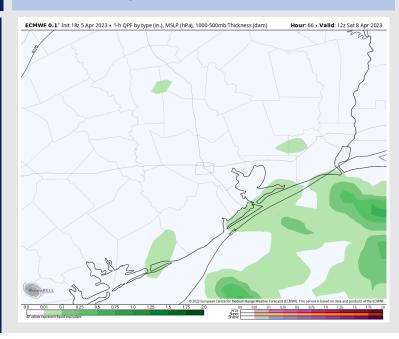

### **Weather Headlines**

- Reduced visibilities during heavier rain will continue to be possible at the boarding station and points surrounding as misty / rainy conditions work through the area the next few days.
- This week will be windier than average. Otherwise, there will be multiple days with sustained winds 13-18+ kts possible.
- This evening through Saturday holds daily rain chances with higher-than-average confidence. Several inches of rain (1-3") will be possible by the end of the weekend, with 1 2 inches possible on today and tomorrow.