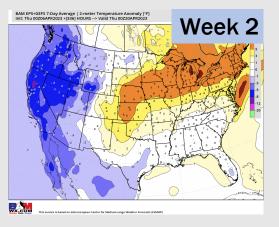

T





High Temps Friday

## Houston Pilots: Sat. 4/8/2023





### **Forecast Discussion**

Precip: A 30% chance of showers/thunderstorms will be possible throughout the AM hours on Saturday (especially pre-dawn). After 12 PM on Sunday, anticipating dry conditions.

Wind: Winds will be out of the N/NE throughout the entire day on Saturday. Winds north of Morgan's Point will start out at 6 – 11 kts and south of Morgan's Point at 12 – 17 kts. After 9 PM, winds north of Morgan's Point will calm to 3-8 kts.

Temps: High temperatures Saturday will be in the low 70s F throughout the day at all stations.

Visibility: Not anticipating any fog concerns on Saturday at this time.

#### **Precip Forecast: 7 AM CT**



Wind Speed 1 PM CT





High Temps Saturday

### **Houston Pilots: 4/6/23**

















- Expecting the next few days to be rather active in terms of precipitation. A stalled-out front over the coast of Texas will be the culprit to heavy rain. The front looks to leave the area towards Saturday afternoon.
  - Temperatures are expected to be below normal over the next seven days.
- Expecting below normal precipitation chances and normal to slightly above normal temperatures extending into the week 2 timeframe.
- Anticipating above normal temperatures and slightly above normal chances for precipitation favored in the week ¾ timeframe.