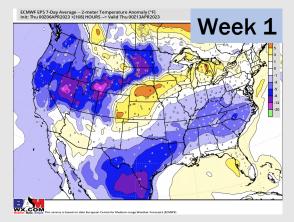

CT





High Temps Friday

## Houston Pilots: Sat. 4/8/2023





### **Forecast Discussion**

Precip: A 30% chance of showers/thunderstorms will be possible throughout the AM hours on Saturday (especially pre-dawn). After 12 PM on Sunday, anticipating dry conditions.

Wind: Winds will be out of the N/NE throughout the entire day on Saturday. Winds north of Morgan's Point will start out at 6 – 11 kts and south of Morgan's Point at 12 – 17 kts. After 9 PM, winds north of Morgan's Point will calm to 3-8 kts.

Temps: High temperatures Saturday will be in the low 70s F throughout the day at all stations.

Visibility: Not anticipating any fog concerns on Saturday at this time.

#### **Precip Forecast: 7 AM CT**



Wind Speed 1 PM CT





High Temps Saturday

### **Houston Pilots: 4/6/23**

















- Expecting the next few days to be rather active in terms of precipitation. A stalled-out front over the coast of Texas will be the culprit to heavy rain. The front looks to leave the area towards Saturday afternoon.
  - Temperatures are expected to be below normal over the next seven days.
- Expecting below normal precipitation chances and normal to slightly above normal temperatures extending into the week 2 timeframe.
- Anticipating above normal temperatures and slightly above normal chances for precipitation favored in the week ¾ timeframe.