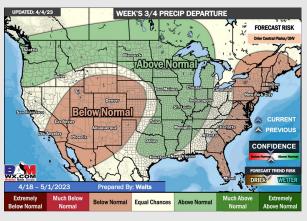

### **Weather Headlines**

- Reduced visibilities during heavier rain will continue to be possible at the boarding station and points surrounding as misty / rainy conditions work through the area the next few days.
- This week will be windier than average. Otherwise, there will be multiple days with sustained winds 13-18+ kts possible.
- This evening through Saturday holds daily rain chances with higher-than-average confidence. Several inches of rain (1-3") will be possible by the end of the weekend, with 1 2 inches possible on today and tomorrow.