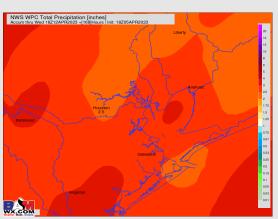

### **Weather Headlines**

- Reduced visibilities during heavier rain will continue to be possible at the boarding station and points surrounding as misty / rainy conditions work through the area the next few days.
- This week will be windier than average. Otherwise, there will be multiple days with sustained winds 13-18+ kts possible.
- This evening through Saturday holds daily rain chances with higher-than-average confidence. Several inches of rain (1-3") will be possible by the end of the weekend, with 1 2 inches possible on today and tomorrow.