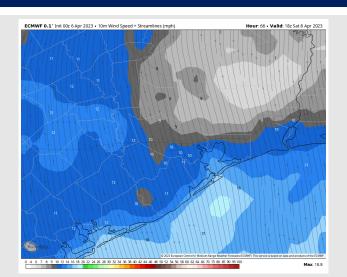

# **Houston Pilots Wind Report**

Sustained wind 13 Knots

Gusts 18 Knots

Wind from the N

Example

WS: 13

G:18

N