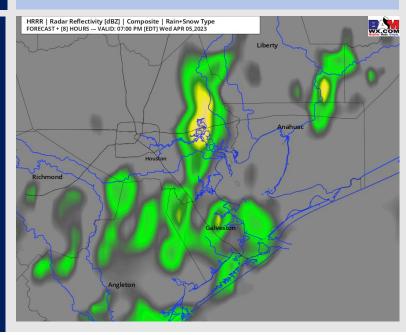

#### **Forecast Discussion**

**Precip:** A stalled out front will continue to bring moderate to heavy rain throughout the day, with some uncertainty on whether heaviest rain will stay north of HOU metro. Towards 4 – 5 PM rainfall could lighten up a bit as the front will drift to the north, but it is likely rain will not come to a complete stop. 1 - 2 inches of rain will be likely on Thursday and locally higher amounts of up to 3 inches cannot be ruled out.

#### Precip Forecast: 1 PM CT

High Temps Thursday