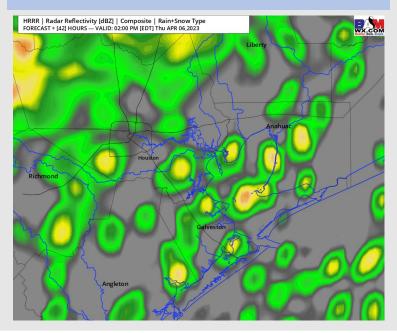

#### **Forecast Discussion**

**Precip:** A stalled out front will continue to bring moderate to heavy rain throughout the day, with some uncertainty on whether heaviest rain will stay north of HOU metro. Towards 4 – 5 PM rainfall could lighten up a bit as the front will drift to the north, but it is likely rain will not come to a complete stop. 1 - 2 inches of rain will be likely on Thursday and locally higher amounts of up to 3 inches cannot be ruled out.

#### Precip Forecast: 1 PM CT

High Temps Thursday