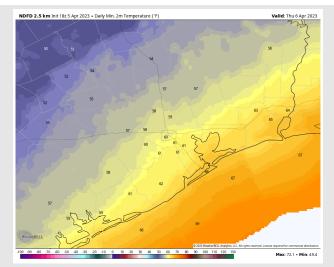

**Temps:** Low temperatures Thursday morning in the upper 60s F at the Boarding Station with temperatures at all other stations in the low 60s F.

Visibility: Reduced visibility via low clouds/ mist down to 2-4 miles will continue to be possible at the boarding station. Any reduced visibility will be associated with heavier rain showers in the evening.

#### Precip Forecast: 6 PM CT

Low Temps Thursday AM