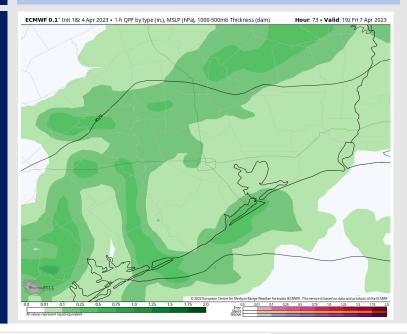

will continue again on Friday as a stalled cold front continues to sit over the HOU area. 1-2 inches will be possible across the area on Friday again, with locally heavier totals closer to 3 inches.

Wind: Winds will continue out of the E/NE all day on Friday. North of Morgan's Point, winds will be at 9 – 14 kts, with winds south of Morgan's Point being 16 – 22 kts throughout the day. Wind gusts of 24 – 29 kts will be possible south of Morgan's Point until 4 PM.

**Temps:** High temperatures on Friday will be in the high 60s F/low 70s across all stations.

Visibility: Reduced visibilities will be possible via heavy rain to as low as 2 miles, but fog concerns will not be an issue on Friday.

ECMWF 0.1° Init 18z 4 Apr 2023 • 10m Wind Speed + Streamlines (mph)

#### Precip Forecast: 2 PM CT



Hour: 45 • Valid: 15z Thu 6 Apr 2023



High Temps Friday

### Houston Pilots: 4/5/23





- Expecting the next few days to be rather active in terms of precipitation as 3 5" of rain will be possible. A stalled-out front over the coast of Texas will be the culprit to heavy rain. The front looks to leave the area towards Saturday afternoon. Temperatures are expected to be below normal over the next seven days.
- Expecting below normal precipitation chances and slightly above normal temperatures extending into the week 2 timeframe.
- Anticipating above normal temperatures and slightly above normal chances for precipitation favored in the week <sup>3</sup>/<sub>4</sub> timeframe.