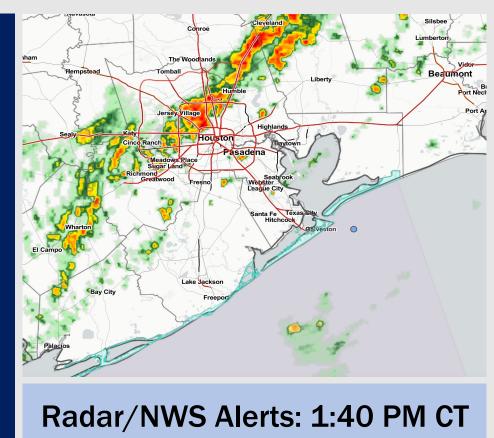

#### **Forecast Discussion**

**Precip:** A line of showers/thunderstorms continues to work SE. A couple isolated showers / storms out ahead of the front cannot be ruled out. But the best chance to see more substantial precipitation will come after 4 PM with continuous precipitation thereafter.

Wind: Southerly winds shift out of the NE as front moves through the channel by 7 PM. Sustained winds 13 – 18 kts expected through the early afternoon. From 6 to midnight, winds south of Morgan's Point will increase to 16 – 23 kts. Gusts of 25 – 30 kts will be possible through the rest of the day.

**Temps:** Low temperatures Thursday morning in the upper 60s F at the Boarding Station with temperatures at all other stations in the low 60s F.

Visibility: Reduced visibility via low clouds/ mist down to 2-4 miles will continue to be possible at the boarding station. Any reduced visibility will be associated with heavier rain showers in the evening.