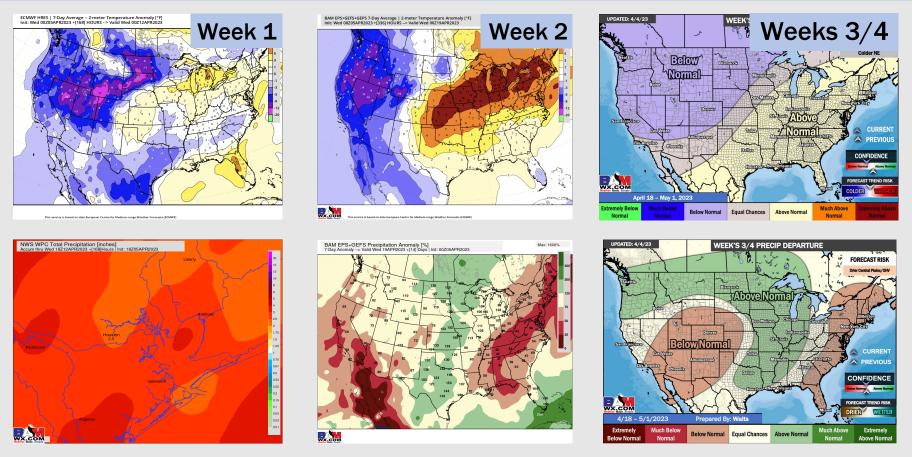

### Houston Pilots: 4/5/23

- Expecting the next few days to be rather active in terms of precipitation as 3 5" of rain will be possible. A stalled-out front over the coast of Texas will be the culprit to heavy rain. The front looks to leave the area towards Saturday afternoon. Temperatures are expected to be below normal over the next seven days.
- Expecting below normal precipitation chances and slightly above normal temperatures extending into the week 2 timeframe.
- Anticipating above normal temperatures and slightly above normal chances for precipitation favored in the week <sup>3</sup>/<sub>4</sub> timeframe.