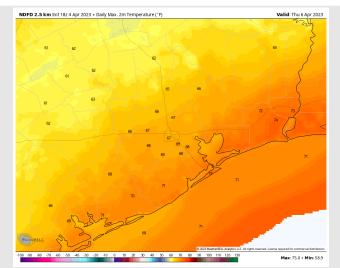

#### Precip Forecast: 1 PM CT

High Temps Thursday

**Temps:** Much cooler for Thursday with temps in the upper 60s F to lower 70s F across all Stations.

Visibility: Reduced visibilities will be possible via heavy rain to as low as 2 miles, but fog concerns will not be an issue.