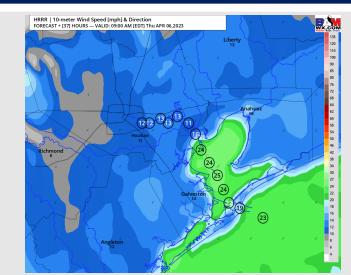

IRRR | 10-meter Wind Speed [mph] & Direction

# Houston Pilots: Thu. 4/6/2023

Wind: Northerly winds during the early AM hours will slowly veer from the NE towards 7 AM. Winds north of Morgan's Point will stay within 10 -15 kts and south of Morgan's Point will be 15 - 21 kts. Towards 8 PM winds will increase more south of 51/52 to 17 - 24 kts. Wind gusts of 23 - 28 kts will be possible south of Moran's Point after 4 PM.