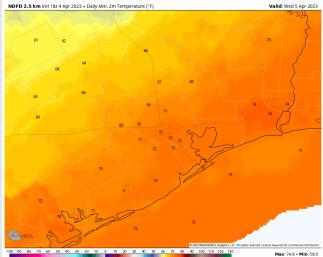

**Temps:** Low temperatures Thursday morning in the upper 60s F at the Boarding Station with temperatures at all other stations in the low 60s F.

Visibility: Reduced visibility via low clouds/ mist down to 2-4 miles will continue to be possible at the boarding station. Any reduced visibility will be associated with heavier rain showers in the evening.

#### Precip Forecast: 6 PM CT

Low Temps Thursday AM