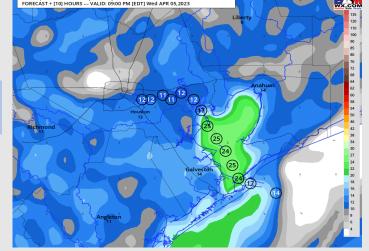

#### Precip Forecast: 6 PM CT

Low Temps Thursday AM

#### **Forecast Discussion**

**Precip:** A line of showers/thunderstorms continues to work SE. A couple isolated showers / storms out ahead of the front cannot be ruled out. But the best chance to see more substantial precipitation will come after 4 PM with continuous precipitation thereafter.