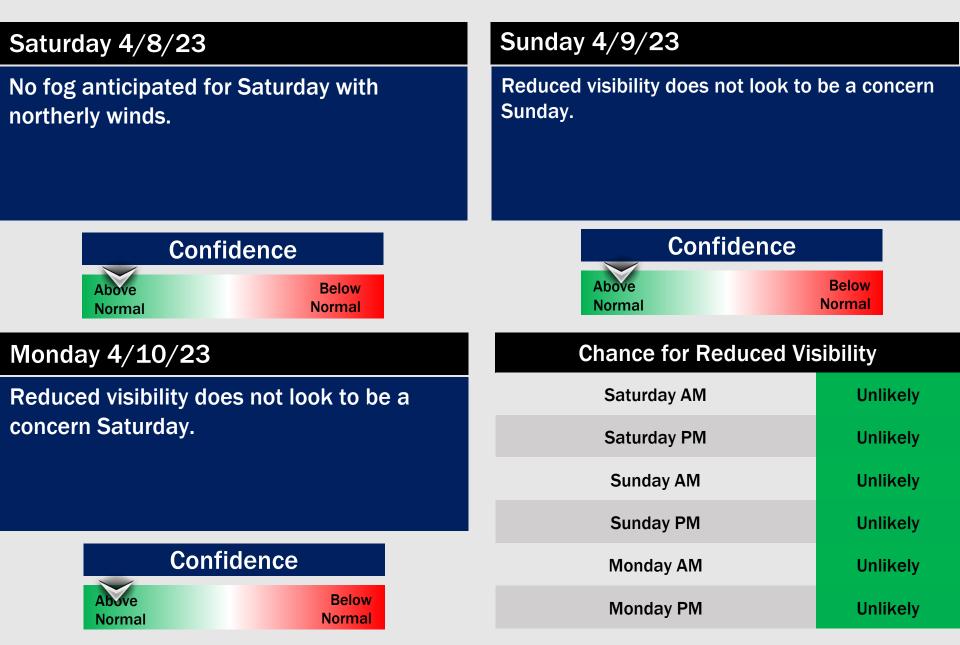

#### **Houston Pilots Extended Range Visibility Report**

**Temps:** Low temperatures Thursday morning in the upper 60s F at the Boarding Station with temperatures at all other stations in the low 60s F.

Visibility: Reduced visibility via low clouds/ mist down to 2-4 miles will continue to be possible at the boarding station. Any reduced visibility will be associated with heavier rain showers in the evening.

**Temps:** Much cooler for Thursday with temps in the upper 60s F to lower 70s F across all Stations.

Visibility: Reduced visibilities will be possible via heavy rain to as low as 2 miles, but fog concerns will not be an issue.

**Temps:** High temperatures on Friday will be in the high 60s F/low 70s across all stations.

Visibility: Reduced visibilities will be possible via heavy rain to as low as 2 miles, but fog concerns will not be an issue on Friday.