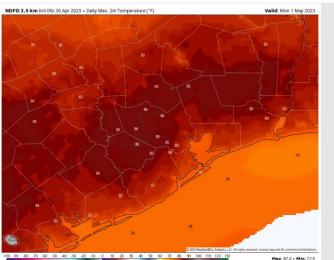

Temps: High temperatures Monday in the mid 70s F at the Boarding Station in the upper 70s F for all other stations S of Morgan's Point, and in the mid 80s F for station N of Morgan's Point.

Visibility: Not anticipating any reduced visibility due to fog.

#### Precip Image: 2 PM CT

Wind Speed: 2 PM CT

High Temps Monday