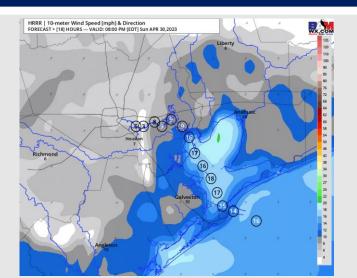

#### **Forecast Discussion**

**Precip:** Favoring dry conditions today.

Wind: Sustained winds will likely begin out of the NW then gradually veer from the SW through the early PM. Winds north of Morgan's Point will generally be 5-10 kts while winds south of Morgan's Point range from 13-18 kts, aside from 12-4 PM local time when all stations will experience winds of 1-7 kts.