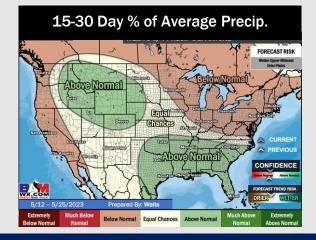

# 15-30 Day Temperature Departure FORECAST RISK Code MM/J. Plains Wanner NE Below Normal Giances CONFIDENCE Revious CONFIDENCE Revious 10 Year 8 MM 2022 59 52 55 79

- > Anticipating quieter weather with temps below average for this time of year.
- Expecting near normal precipitation chances and near normal temperatures for the week 2 timeframe.
- > Near to below normal temperatures and above normal chances for precipitation are favored in the week 3/4 timeframe.