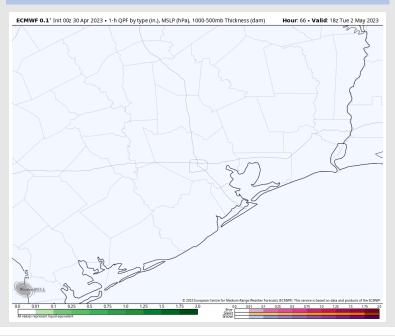

#### **Forecast Discussion**

**Precip:** Favoring dry conditions throughout the day Tuesday.

Wind: Winds will begin out of the SSE Tuesday morning at 8 – 13 kts S of Morgan's Point and 3 – 8 kts N of Morgan's Point. Throughout the day winds will gradually shift out of the E/SE with all winds calming in the late morning to 3 – 8 kts. After 12 PM, winds S of Morgan's Point will again increase to 8 - 13 kts. Gusts up to 23 kts will be possible into the early PM Tuesday.

#### Precip Image: 2 PM CT

Wind Speed: 12 PM CT

High Temps Tuesday