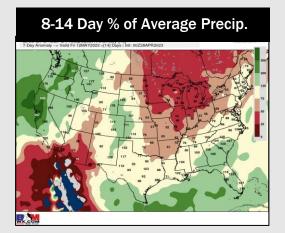

# 15-30 Day Temperature Departure FORECAST RISK Code MM/J. Plains Wanner NE Below Normal Giances CONFIDENCE Revious CONFIDENCE Revious 10 Year 8 MM 2022 59 52 55 79

- > Anticipating quieter weather with temps below average for this time of year.
- Expecting near normal precipitation chances and near normal temperatures for the week 2 timeframe.
- > Near to below normal temperatures and above normal chances for precipitation are favored in the week 3/4 timeframe.