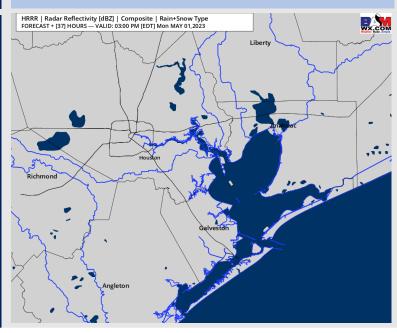

#### **Forecast Discussion**

**Precip:** Favoring dry conditions throughout the day Monday

Wind: Winds will begin out of the SSW Monday then then will likely become variable between 9 AM and 12 PM. After noon, winds will shift out of the SSE. Winds will range from 8 – 14 kts throughout most of the day. Gusts up to 20 kts will be possible.