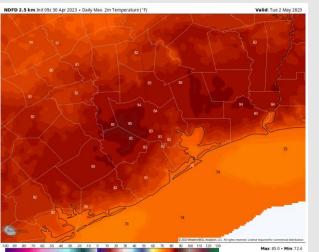

# NDFD 2.5 km Init 09z 30 Apr 2023 • Daily Max. 2m Temperature (\*)

HRRR | Radar Reflectivity [dBZ] | Composite | Rain+Snow Type FORECAST + [12] HOURS --- VALID: 02:00 PM [EDT] Sun APR 30.2023

Wind Speed: 7 PM CT

High Temps Today

# Houston Pilots: Tue. 5/2/2023

Temps: High temperatures Tuesday in the mid 70s F at the Boarding Station and in the low 80s F at all other stations.

Visibility: Not anticipating any visibility concerns at this time.