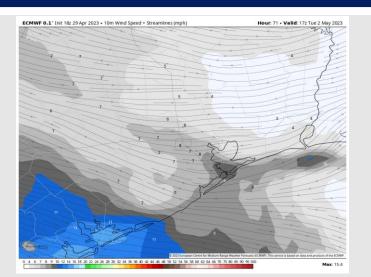

#### **Forecast Discussion**

**Precip:** Favoring dry conditions throughout the day Tuesday.

Wind: Winds will begin out of the SSE Tuesday morning at 8 – 13 kts S of Morgan's Point and 3 – 8 kts N of Morgan's Point. Throughout the day winds will gradually shift out of the E/SE with all winds calming in the late morning to 3 – 8 kts. After 12 PM, winds S of Morgan's Point will again increase to 8 - 13 kts. Gusts up to 23 kts will be possible into the early PM Tuesday.

#### Precip Image: 2 PM CT

Wind Speed: 12 PM CT

High Temps Tuesday