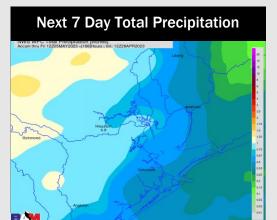

# 15-30 Day Temperature Departure FORECAST RISK Code MM/J. Plains Wanner NE Below Normal Giances CONFIDENCE Revious CONFIDENCE Revious 10 Year 8 MM 2022 59 52 55 79

- > Anticipating quieter weather with temps below average for this time of year.
- Expecting near normal precipitation chances and near normal temperatures for the week 2 timeframe.
- > Near to below normal temperatures and above normal chances for precipitation are favored in the week 3/4 timeframe.