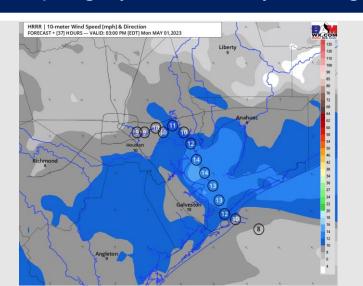

# NDFD 2.5 km Init 09z 30 Apr 2023 • Daily Max. 2m Temperature (\*)

HRRR | Radar Reflectivity [dBZ] | Composite | Rain+Snow Type FORECAST + [12] HOURS --- VALID: 02:00 PM [EDT] Sun APR 30.2023

Wind Speed: 7 PM CT

High Temps Today