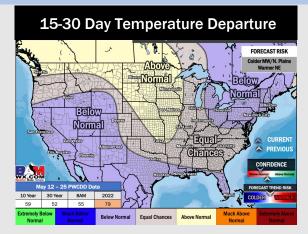

# **Houston Pilots: 4/28/23**

- Main focus for precip will come on Sat AM. Outside of this, anticipating quieter weather with temps below average for this time of year.
- Expecting near normal precipitation chances and near normal temperatures for the week 2 timeframe.
- ➤ Near to below normal temperatures and above normal chances for precipitation are favored in the week ¾ timeframe.