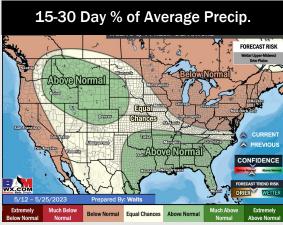

# **Houston Pilots: 4/28/23**

- Main focus for precip will come on Sat AM. Outside of this, anticipating quieter weather with temps below average for this time of year.
- Expecting near normal precipitation chances and near normal temperatures for the week 2 timeframe.
- ➤ Near to below normal temperatures and above normal chances for precipitation are favored in the week ¾ timeframe.