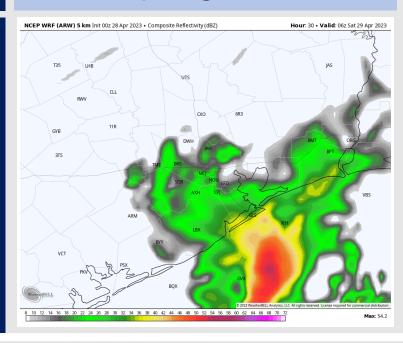

## **Forecast Discussion**

Precip: Some uncertainties remain on the exact time window for strong to potentially severe thunderstorms to work through the area, but currently favoring 12-5 AM for the best risk. Scattered showers and a few thunderstorms will be possible through 10 AM before chances taper off for the day. Wind gusts will be the main severe threat. Lightning, locally heavy downpours and a low end hail risk will also be on the table with these storms.

#### Precip Image: 2 AM CT

Wind Speed: 2 PM CT

High Temps Saturday