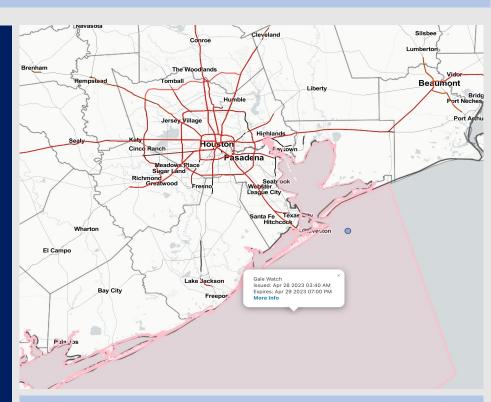

Radar/NWS Alerts: 1:00 PM CT

As always, please do not hesitate to reach out to us with any forecast questions via the chat option on the Weather Porthole or our on-call number, (317)-560-8122 press 1 for forecast questions.