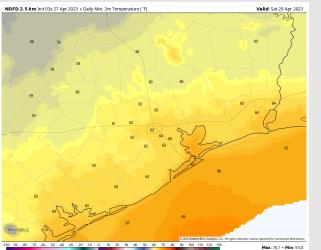

Temps: High temperatures Saturday in the mid to upper 60s F for all stations.

Visibility: Reduced visibility thanks to heavy rains will be possible.

#### Precip Image: 2 AM CT

Wind Speed: 2 PM CT

High Temps Saturday