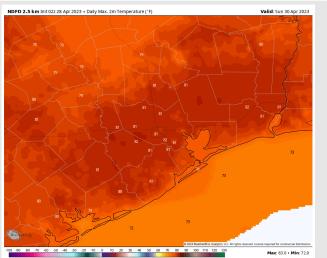

# Houston Pilots: Sun. 4/30/2023

Temps: High temps Sunday int the low 70s F at the Boarding Station and in the low 80s F at all other stations.

Visibility: Not anticipating any visibility concerns.

### Precip Image: 1 PM CT

Wind Speed: 4 PM CT

High Temps Sunday