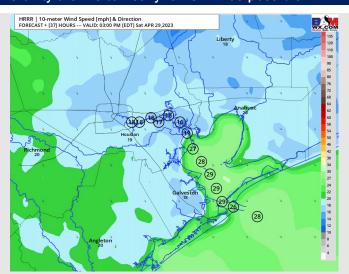

Wind: Expecting the front to pass between 12-2 AM and allow for winds to turn out of the north. Under the heaviest AM storms, some gusts 30-40 knots will be possible. After the front works through and near daybreak, winds become elevated at 23-28 kts S of Morgan's Point with gusts up to 35 knots. Getting into the evening / after 7 PM winds will range from 13 – 18 kts N of Morgan's Point and 20-25 kts S of Morgan's Point.

#### Precip Image: 2 AM CT

Wind Speed: 2 PM CT

High Temps Saturday