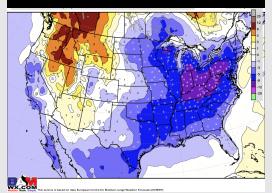

# **Houston Pilots: 4/28/23**

- Main focus for precip will come on Sat AM. Outside of this, anticipating quieter weather with temps below average for this time of year.
- Expecting near normal precipitation chances and near normal temperatures for the week 2 timeframe.
- ➤ Near to below normal temperatures and above normal chances for precipitation are favored in the week ¾ timeframe.