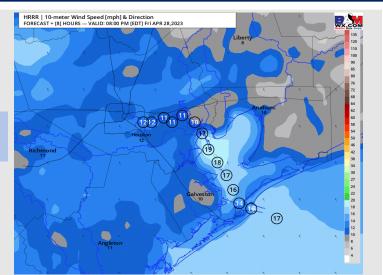

Wind: Winds out of the SE the rest of the day with sustained winds N of Morgan's Point gradually increasing to 8-13 knots for the evening. Winds S of Morgan's Point will sit in the 13-18 kts range for the evening. Gusts of 20-25 knots at the boarding station will be possible through the rest of the day.

### Precip Image: 10 PM CT FRI

Wind Speed: 7 PM CT

Low Temps Saturday AM