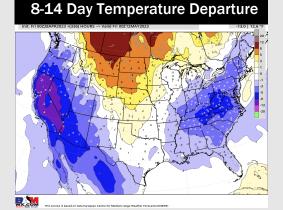

# **Houston Pilots: 4/28/23**

- Main focus for precip will come on Sat AM. Outside of this, anticipating quieter weather with temps below average for this time of year.
- Expecting near normal precipitation chances and near normal temperatures for the week 2 timeframe.
- ➤ Near to below normal temperatures and above normal chances for precipitation are favored in the week ¾ timeframe.