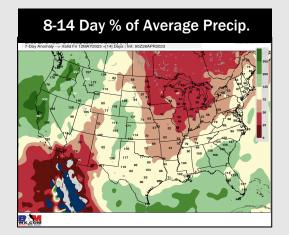

# **Houston Pilots: 4/28/23**

- Main focus for precip will come on Sat AM. Outside of this, anticipating quieter weather with temps below average for this time of year.
- Expecting near normal precipitation chances and near normal temperatures for the week 2 timeframe.
- ➤ Near to below normal temperatures and above normal chances for precipitation are favored in the week ¾ timeframe.