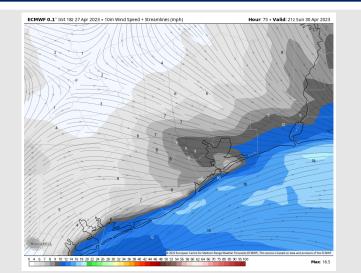

# Houston Pilots: Sun. 4/30/2023

### **Forecast Discussion**

**Precip:** Favoring dry conditions Sunday.

Wind: Sustained winds Sunday will likely begin out of the NW then gradually veer from the SW through the late AM. Winds north of Morgan's Point will generally be 5-10 kts while winds south of Morgan's Point range from 13-18 kts.

### Precip Image: 1 PM CT

Wind Speed: 4 PM CT

High Temps Sunday