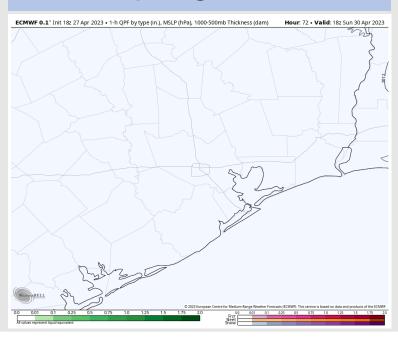

# Houston Pilots: Sun. 4/30/2023

### **Forecast Discussion**

**Precip:** Favoring dry conditions Sunday.

Wind: Sustained winds Sunday will likely begin out of the NW then gradually veer from the SW through the late AM. Winds north of Morgan's Point will generally be 5-10 kts while winds south of Morgan's Point range from 13-18 kts.

Temps: High temps Sunday int the low 70s F at the Boarding Station and in the low 80s F at all other stations.

Visibility: Not anticipating any visibility concerns.

### Precip Image: 1 PM CT

Wind Speed: 4 PM CT

High Temps Sunday