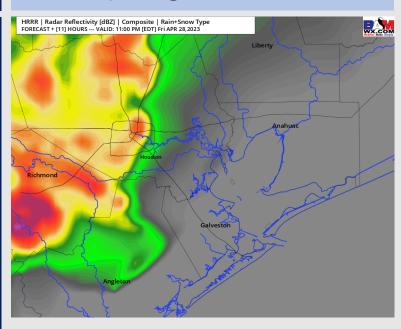

## **Forecast Discussion**

**Precip:** Favoring dry conditions throughout the majority of the evening with chances picking up for showers/thunderstorms at 10 PM - midnight tonight. More details on SAT's slide.

### Precip Image: 10 PM CT FRI

Wind Speed: 7 PM CT

Low Temps Saturday AM