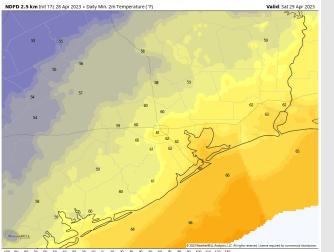

Temps: Low temperatures Saturday morning will be in the mid 60s F at the Boarding Station and in the low 60s F at all other stations.

Visibility: Not anticipating any reduced visibility due to fog.

### Precip Image: 10 PM CT FRI

Wind Speed: 7 PM CT

Low Temps Saturday AM