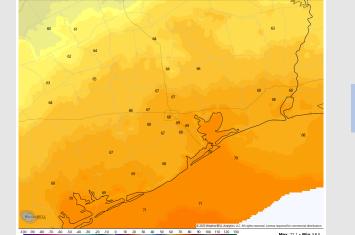

Temps: High temperatures Thursday will be near 80 F north of Morgan's Point and in the mid 70s F south of Morgan's Point.

Visibility: Low end risk for visibility to be slightly reduced due to a low cloud deck and misty conditions out ahead of the front before sunrise.

#### Precip Image: 9 AM CT

Wind Speed: 8 AM CT

High Temps Thursday