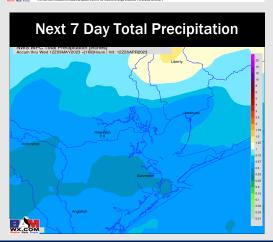

- A few shots of precip coming through the second half of the weeknand then over the weekend. Temps will be below normal for SE TX.
- Expecting near normal precipitation chances and near normal temperatures for the week 2 timeframe.
- Near to slightly below normal temperatures and below normal chances for precipitation are favored in the week 3/4 timeframe.