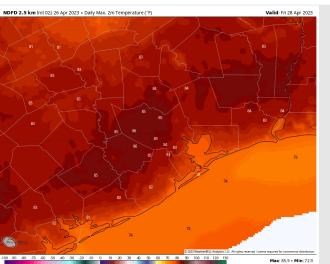

Temps: High temperatures Thursday will be near 80 F north of Morgan's Point and in the mid 70s F south of Morgan's Point.

Visibility: Low end risk for visibility to be slightly reduced due to a low cloud deck and misty conditions out ahead of the front before sunrise.

#### Precip Image: 9 AM CT

Wind Speed: 8 AM CT

High Temps Thursday