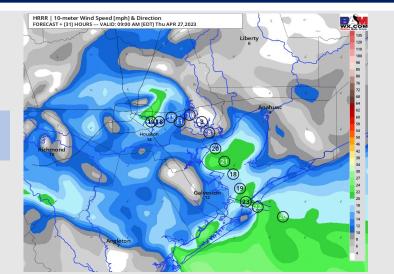

Wind: Winds ahead of the cold front in the early AM will be from the SE at 13-18 kts across all stations with gusts 18-23 kts. As the front passes between 8-10 AM, gusts of 25-35+ knots will be possible coming from the North. After the front slides through, winds will gradually calm to 5-10 knots from the N with an occasional gusts 10-15 kts at the boarding station.

#### Precip Image: 9 AM CT

Wind Speed: 8 AM CT

High Temps Thursday