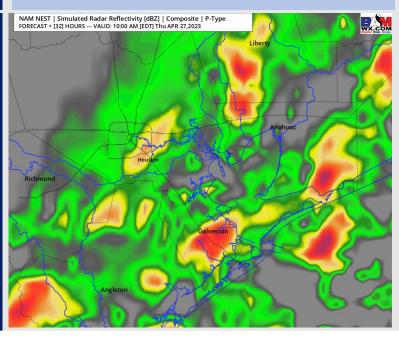

#### **Forecast Discussion**

Precip: Spotty showers will be about the area from 12 AM – 4 AM (30% chance), then a cold front will press through between 8-10 AM. A low-end severe weather risk is present with the cold front, and the main threat will be gusty winds between. After 12 PM the front will clear the area with dry weather favored behind the front.

#### Precip Image: 9 AM CT

Wind Speed: 8 AM CT

High Temps Thursday