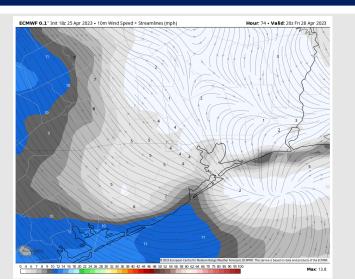

# Houston Pilots: Thu. 4/27/2023

Wind: Winds ahead of the cold front in the early AM will be from the SE at 13-18 kts across all stations with gusts 18-23 kts. As the front passes between 8-10 AM, gusts of 25-35+ knots will be possible coming from the North. After the front slides through, winds will gradually calm to 5-10 knots from the N with an occasional gusts 10-15 kts at the boarding station.

#### Precip Image: 9 AM CT

Wind Speed: 8 AM CT

High Temps Thursday