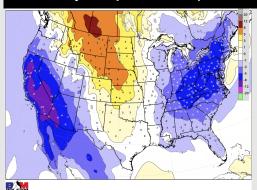

ots: Fri. 4/28/2023





#### **Forecast Discussion**

**Precip:** Favoring dry conditions throughout the day Friday.

Wind: Sustained winds will start out of the N Friday and gradually shift to out of the S/SE by 3 PM local time and remain that way for the rest of the day. Winds N of Morgan's Point will be 2-6 kts throughout the day. Winds S of Morgan's Point will be 4-10 kts throughout the day.

Temps: High temperatures Friday will be in the mid to upper 70s F S of Morgan's Point and in the low 80s F N of Morgan's Point.

Visibility: Reduced visibility does not look like a concern on Friday.

#### Precip Image: 12 PM CT



Wind Speed: 3 PM CT





High Temps Friday

# **Houston Pilots: 4/26/23**





#### **Next 7 Day Temperature Departure**





#### **8-14** Day Temperature Departure





# 15-30 Day Temperature Departure FORECAST RISK Warmer Ohio Valley Warmer Ohio Valley CONFIDENCE REPUBLIANCE FORECAST RISK Warmer Ohio Valley CONFIDENCE FORECAST RISK Warmer Ohio Valley CONFIDENCE FORECAST RISK Warmer Ohio Valley CONFIDENCE FORECAST RISK Warmer Ohio Valley FORECAST RISK Warmer Ohio Valley CONFIDENCE FORECAST RISK Warmer Ohio Valley FORECAST RISK Warmer Ohio Valley FORECAST RISK Warmer Ohio Valley CONFIDENCE FORECAST RISK Warmer Ohio Valley FORE



- A few shots of precip coming through the second half of the weeknand then over the weekend. Temps will be below normal for SE TX.
- Expecting near normal precipitation chances and near normal temperatures for the week 2 timeframe.
- Near to slightly below normal temperatures and below normal chances for precipitation are fa