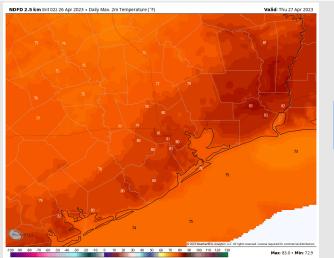

Temps: High temperatures Thursday will be near 80 F north of Morgan's Point and in the mid 70s F south of Morgan's Point.

Visibility: Low end risk for visibility to be slightly reduced due to a low cloud deck and misty conditions out ahead of the front before sunrise.

#### Precip Image: 9 AM CT

Wind Speed: 8 AM CT

High Temps Thursday