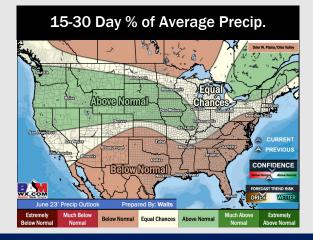

# 15-30 Day Temperature Departure FORECAST RISK Warmer Ohio Valley Warmer Ohio Valley CONFIDENCE REPUBLIANCE FORECAST RISK Warmer Ohio Valley CONFIDENCE FORECAST RISK Warmer Ohio Valley CONFIDENCE FORECAST RISK Warmer Ohio Valley CONFIDENCE FORECAST RISK Warmer Ohio Valley FORECAST RISK Warmer Ohio Valley CONFIDENCE FORECAST RISK Warmer Ohio Valley FORECAST RISK Warmer Ohio Valley FORECAST RISK Warmer Ohio Valley CONFIDENCE FORECAST RISK Warmer Ohio Valley FORE

- A few shots of precip coming through the second half of the weeknand then over the weekend. Temps will be below normal for SE TX.
- Expecting near normal precipitation chances and near normal temperatures for the week 2 timeframe.
- Near to slightly below normal temperatures and below normal chances for precipitation are favored in the week 3/4 timeframe.