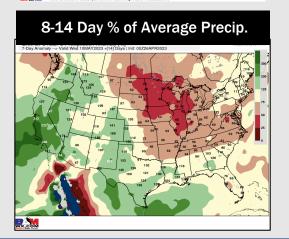

#### **8-14** Day Temperature Departure

- A few shots of precip coming through the second half of the weeknand then over the weekend. Temps will be below normal for SE TX.
- Expecting near normal precipitation chances and near normal temperatures for the week 2 timeframe.
- Near to slightly below normal temperatures and below normal chances for precipitation are favored in the week 3/4 timeframe.