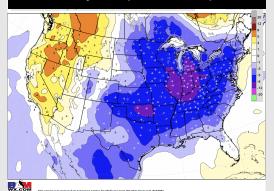

#### **Next 7 Day Temperature Departure**

- A few shots of precip coming through the second half of the weeknand then over the weekend. Temps will be below normal for SE TX.
- Expecting near normal precipitation chances and near normal temperatures for the week 2 timeframe.
- Near to slightly below normal temperatures and below normal chances for precipitation are favored in the week 3/4 timeframe.