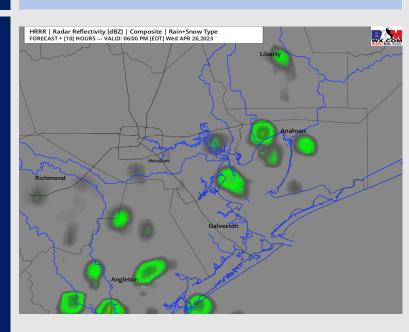

#### Precip Image: 6 PM CT

**Low Temps Thursday AM** 

#### **Forecast Discussion**

Precip: Spotty showers will be about the area from 12 AM – 4 AM (30% chance), then a cold front will press through between 8-10 AM. A low-end severe weather risk is present with the cold front, and the main threat will be gusty winds between. After 12 PM the front will clear the area with dry weather favored behind the front.