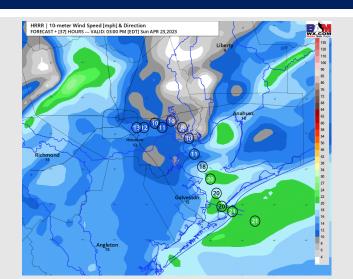

Wind: Winds will be out of the E throughout the day Sunday. Winds N of Morgan's Point will be 4-7 kts until around 5 AM. Then after 5 AM, winds will pick up 9-15 kts throughout the rest of the day Sunday. Winds S of Morgan's Point will be 9-15 kts until around 5 AM. Then winds will pick up to 17-23 kts for the rest of the day.

#### Precip Image: 5 PM CT

Wind Speed: 2 PM CT

High Temps Sunday