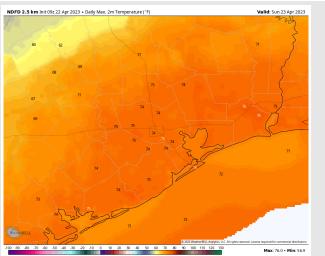

Temps: High temps Sunday will be in the low to mid 70s F across all stations.

Visibility: No visibility issues anticipated.

#### Precip Image: 5 PM CT

Wind Speed: 2 PM CT

High Temps Sunday