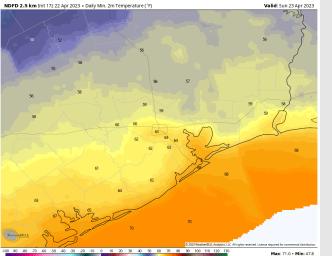

Temps: Low temperatures Sunday morning will be in the upper 60s F at the Boarding Station and in the low 60s F at all other stations.

Visibility: No reduced visibility concerns expected at this time.

#### Precip Image: 5 PM CT

Wind Speed: 8 PM CT

Low Temps Sunday AM