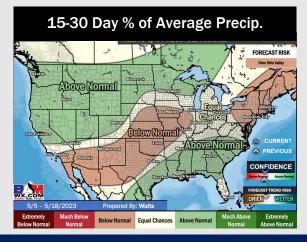

#### **8-14** Day Temperature Departure

- Multiple shots of precipitation getting into the start of the week with the next chances moving in closer to next weekend. Temps will be below normal for SE TX.
- Expecting near normal precipitation chances and below normal temperatures for the week 2 timeframe.
- Below normal temperatures and above normal chances for precipitation are favored in the week ¾ timeframe.