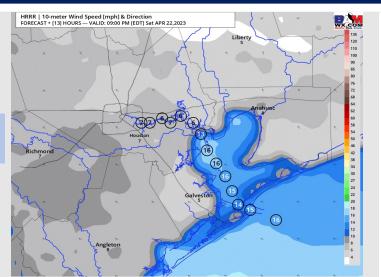

### **Forecast Discussion**

**Precip:** Anticipating dry conditions throughout the day today.

Wind: Winds out of the E will gradually shift out of the SE by 5 PM and continue at this direction for the rest of the day. Winds north of Morgan's Point will be 8-13 kts and winds south of Morgan's Point being 15-22 kts through 8 PM. After 8 PM, winds north of Morgan's Point will calm down to 3-8 kts and south of Morgan's Point to 9-14 kts. Gusts up to 25 kts will be possible through the evenings.

#### Precip Image: 5 PM CT

Wind Speed: 8 PM CT

Low Temps Sunday AM