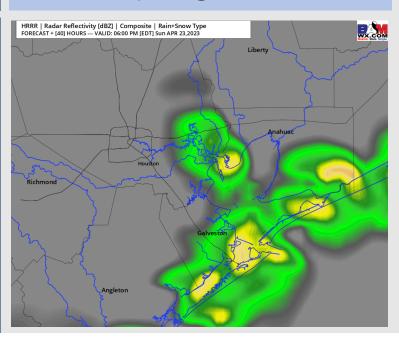

### **Forecast Discussion**

Precip: Favoring dry conditions throughout the morning on Sunday. After 12 PM favoring a 30-40% chance for a few scattered showers through 7 PM, then dry conditions once again the rest of the day Sunday.

#### Precip Image: 5 PM CT

Wind Speed: 2 PM CT

High Temps Sunday