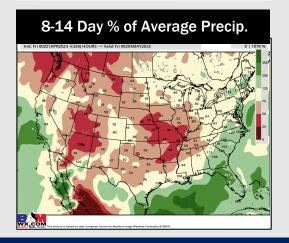

#### **8-14** Day Temperature Departure

- Multiple shots of precipitation getting into the start of the week with the next chances moving in closer to next weekend. Temps will be below normal for SE TX.
- Expecting near normal precipitation chances and below normal temperatures for the week 2 timeframe.
- Below normal temperatures and above normal chances for precipitation are favored in the week ¾ timeframe.