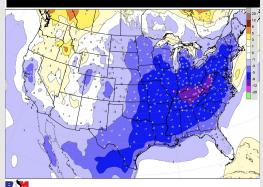

#### **8-14** Day Temperature Departure

- Multiple shots of precipitation getting into the start of the week with the next chances moving in closer to next weekend. Temps will be below normal for SE TX.
- Expecting near normal precipitation chances and below normal temperatures for the week 2 timeframe.
- Below normal temperatures and above normal chances for precipitation are favored in the week ¾ timeframe.