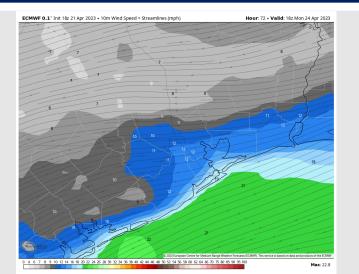

# Houston Pilots: Mon. 4/24/2023

## **Forecast Discussion**

**Precip:** Anticipating dry conditions throughout the day Monday.

Wind: Sustained winds out of the NE Monday in the 10 – 15 kts range for stations N of Morgan's Point with stations S of Morgan's Point at 18 - 23 kts. Elevated wind gusts up to 30+ kts will be possible early Monday AM.

**Temps:** High temperatures Monday in the low 70s F across all stations.

Visibility: Not anticipating any visibility concerns at this time.

#### Precip Image: 3 PM CT

Wind Speed: 1 PM CT

High Temps Monday