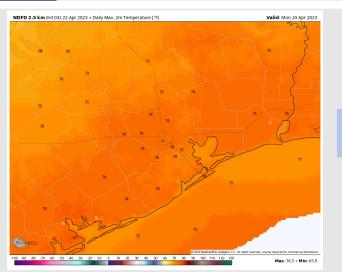

Temps: High temps Sunday will be in the low to mid 70s F across all stations.

Visibility: No visibility issues anticipated.

#### Precip Image: 5 PM CT

Wind Speed: 2 PM CT

High Temps Sunday