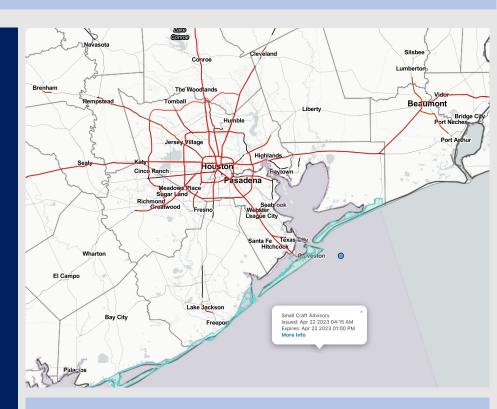

Radar/NWS Alerts: 12:45 AM CT

As always, please do not hesitate to reach out to us with any forecast questions via the chat option on the Weather Porthole or our on-call number, (317)-560-8122 press 1 for forecast questions.