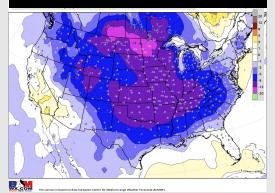

#### **8-14** Day Temperature Departure

- Multiple shots of precipitation getting into the start of the week with the next chances moving in closer to next weekend. Temps will be below normal for SE TX.
- Expecting near normal precipitation chances and below normal temperatures for the week 2 timeframe.
- Below normal temperatures and above normal chances for precipitation are favored in the week ¾ timeframe.