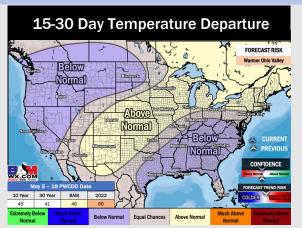

#### **8-14** Day Temperature Departure

- Multiple shots of precipitation getting into the start of the week with the next chances moving in closer to next weekend. Temps will be below normal for SE TX.
- Expecting near normal precipitation chances and below normal temperatures for the week 2 timeframe.
- Below normal temperatures and above normal chances for precipitation are favored in the week ¾ timeframe.