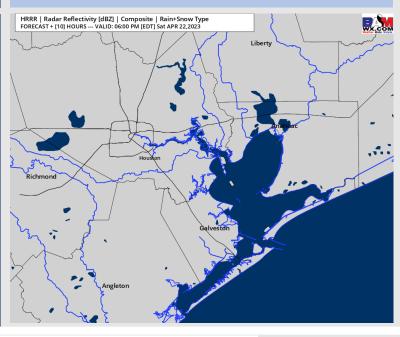

### **Forecast Discussion**

**Precip:** Anticipating dry conditions throughout the day today.

Wind: Winds out of the E will gradually shift out of the SE by 5 PM and continue at this direction for the rest of the day. Winds north of Morgan's Point will be 8-13 kts and winds south of Morgan's Point being 15-22 kts through 8 PM. After 8 PM, winds north of Morgan's Point will calm down to 3-8 kts and south of Morgan's Point to 9-14 kts. Gusts up to 25 kts will be possible through the evenings.

#### Precip Image: 5 PM CT

Wind Speed: 8 PM CT

Low Temps Sunday AM