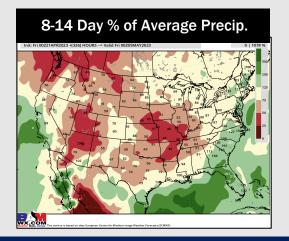

#### **8-14 Day Temperature Departure**

- Multiple shots of precipitation getting into the start of the week with the next chances moving in closer to next weekend. Temps will be below normal for SE TX.
- Expecting near normal precipitation chances and below normal temperatures for the week 2 timeframe.
- Below normal temperatures and above normal chances for precipitation are favored in the week ¾ timeframe.