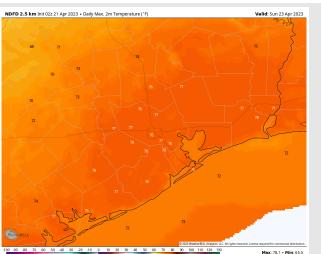

## Houston Pilots: Sun. 4/23/2023

Temps: High temps Sunday will be in the low to mid 70s F across all stations.

Visibility: No visibility issues anticipated.

#### Precip Image: 1 PM CT

Wind Speed: 7 PM CT

High Temps Sunday