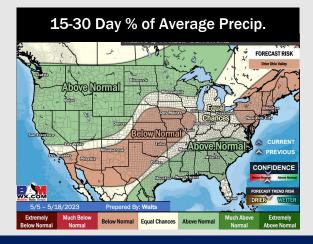

#### **8-14 Day Temperature Departure**

- Multiple shots of precipitation getting into the start of the week with the next chances moving in closer to next weekend. Temps will be below normal for SE TX.
- Expecting near normal precipitation chances and below normal temperatures for the week 2 timeframe.
- Below normal temperatures and above normal chances for precipitation are favored in the week ¾ timeframe.