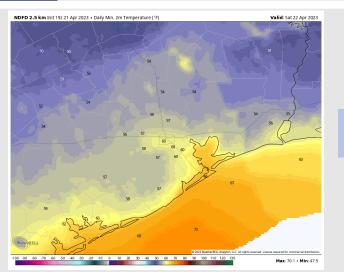

Temps: Low temperatures Saturday morning in the upper 60s F at the Boarding Station and in the lower to near 60s F at all other stations.

Visibility: Not anticipating any visibility concerns at this time.

#### Precip Image: 9 PM CT HRRR | Radar Reflectivity [dBZ] | Composite | Rain+Snow Type FORECAST + [9] HOURS -- VALID: 10:00 PM [EDT] Fri APR 21 2023

Wind Speed: 9 PM CT

**Low Temps** Saturday AM