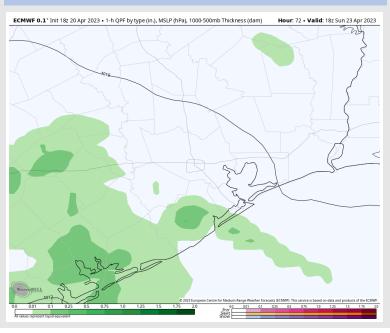

## Houston Pilots: Sun. 4/23/2023

### **Forecast Discussion**

Precip: Favoring dry conditions throughout the morning on Sunday. After 12 PM favoring a 30-40% chance for a few scattered showers throughout the rest of the day Sunday.

Wind: Winds will be out of the E throughout the day Sunday. Winds N of Morgan's Point will be 4-7 kts until around 5 AM. Then after 5 AM, winds will pick up 9-15 kts throughout the rest of the day Sunday. Winds S of Morgan's Point will be 9-15 kts until around 5 AM. Then winds will pick up to 17-23 kts for the rest of the day.

#### Precip Image: 1 PM CT

Wind Speed: 7 PM CT

High Temps Sunday