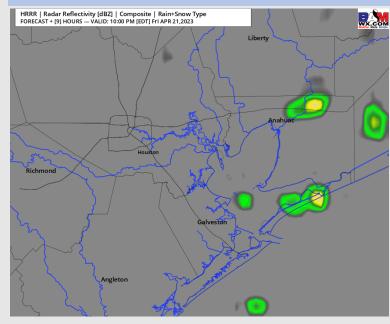

### **Forecast Discussion**

**Precip:** Favoring a 20-30% chance for a sporadic shower through the rest of the evening.

Wind: Favoring variable winds throughout the evening at 3 – 8 kts. Nearing 11 PM, winds will begin to work in out of the NE at 15 - 20 kts and continue into the overnight. Favoring gusts of 13-18 MPH throughout the day with gusts picking up to 20+ kts into the overnight.

#### Precip Image: 9 PM CT HRRR | Radar Reflectivity [dBZ] | Composite | Rain+Snow Type FORECAST + [9] HOURS -- VALID: 10:00 PM [EDT] Fri APR 21 2023

Wind Speed: 9 PM CT

**Low Temps** Saturday AM