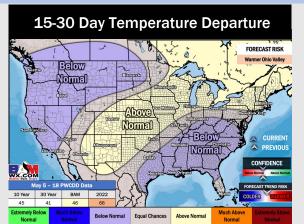

#### **Next 7 Day Temperature Departure**

#### **8-14 Day Temperature Departure**

- Multiple shots of precipitation getting into the start of the week with the next chances moving in closer to next weekend. Temps will be below normal for SE TX.
- Expecting near normal precipitation chances and below normal temperatures for the week 2 timeframe.
- Below normal temperatures and above normal chances for precipitation are favored in the week ¾ timeframe.