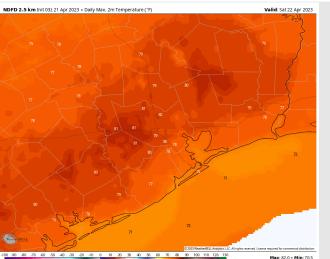

Temps: High temperatures on Saturday will be in the lower 80s F north of Morgan's Point and upper 70s F south of Morgan's Point.

Visibility: No reduced visibility concerns expected at this time.

#### Precip Image: 10 AM CT

Wind Speed: 12 PM CT

High Temps Saturday