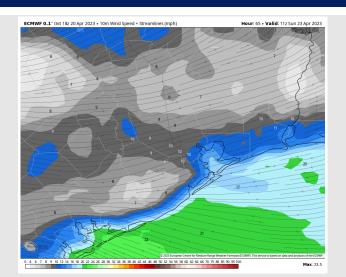

## Houston Pilots: Sun. 4/23/2023

### **Forecast Discussion**

Precip: Favoring dry conditions throughout the morning on Sunday. After 12 PM favoring a 30-40% chance for a few scattered showers throughout the rest of the day Sunday.

Wind: Winds will be out of the E throughout the day Sunday. Winds N of Morgan's Point will be 4-7 kts until around 5 AM. Then after 5 AM, winds will pick up 9-15 kts throughout the rest of the day Sunday. Winds S of Morgan's Point will be 9-15 kts until around 5 AM. Then winds will pick up to 17-23 kts for the rest of the day.

#### Precip Image: 1 PM CT

Wind Speed: 7 PM CT

High Temps Sunday