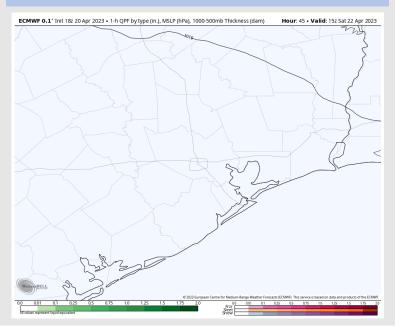

### **Forecast Discussion**

**Precip:** Anticipating dry conditions throughout the day on Saturday.

Wind: Winds will start out of the NE throughout the AM hours on Saturday, gradually shifting out of the E by 12 PM, then the SE by 5 PM and continue the rest of the day. Winds north of Morgan's Point will be 7-13 kts and winds south of Morgan's Point being 11-16 kts through 8 PM. After 8 PM, winds both north and south of Morgan's Point will calm down to 3-8 kts and 9-14 kts respectfully.

#### Precip Image: 10 AM CT

Wind Speed: 12 PM CT

High Temps Saturday