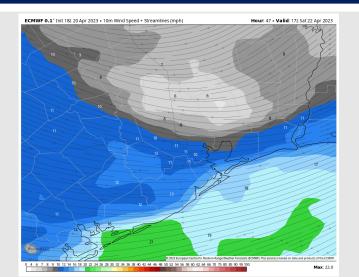

### **Forecast Discussion**

**Precip:** Anticipating dry conditions throughout the day on Saturday.

Wind: Winds will start out of the NE throughout the AM hours on Saturday, gradually shifting out of the E by 12 PM, then the SE by 5 PM and continue the rest of the day. Winds north of Morgan's Point will be 7-13 kts and winds south of Morgan's Point being 11-16 kts through 8 PM. After 8 PM, winds both north and south of Morgan's Point will calm down to 3-8 kts and 9-14 kts respectfully.

#### Precip Image: 10 AM CT

Wind Speed: 12 PM CT

High Temps Saturday