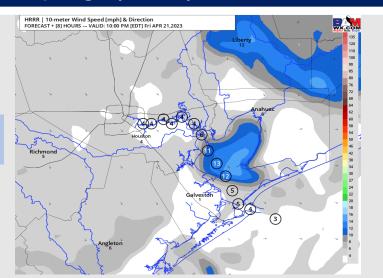

### **Forecast Discussion**

**Precip:** Favoring a 20-30% chance for a sporadic shower through the rest of the evening.

Wind: Favoring variable winds throughout the evening at 3 – 8 kts. Nearing 11 PM, winds will begin to work in out of the NE at 15 - 20 kts and continue into the overnight. Favoring gusts of 13-18 MPH throughout the day with gusts picking up to 20+ kts into the overnight.

#### Precip Image: 9 PM CT HRRR | Radar Reflectivity [dBZ] | Composite | Rain+Snow Type FORECAST + [9] HOURS -- VALID: 10:00 PM [EDT] Fri APR 21 2023

Wind Speed: 9 PM CT

**Low Temps** Saturday AM