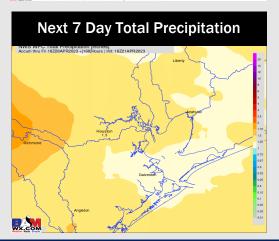

#### **8-14 Day Temperature Departure**

- Multiple shots of precipitation getting into the start of the week with the next chances moving in closer to next weekend. Temps will be below normal for SE TX.
- Expecting near normal precipitation chances and below normal temperatures for the week 2 timeframe.
- Below normal temperatures and above normal chances for precipitation are favored in the week ¾ timeframe.