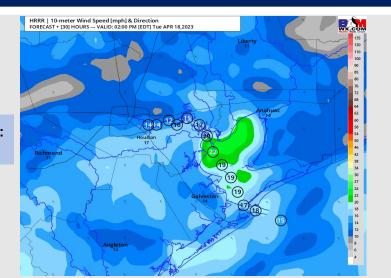

Wind: Winds will mainly be from the S/SE all day Tuesday. Stations N of Morgan's Point, winds to start will be at 3 - 8 kts and S of Morgan's Point will be at 10 - 15 kts. After 11 AM, winds will increase to 13 - 18 kts at all stations with stations near the Boarding Station increasing to 16 - 21 kts after 8 PM. Gusts of 20-25 kts will be possible at the Boarding Station most of the day

#### Precip Image: 11 AM CT

Wind Speed: 1 PM CT

High Temps Tuesday