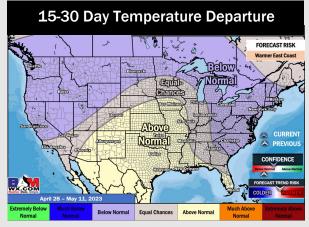

# **Houston Pilots: 4/17/23**

- Expecting a quieter stretch of weather to start the week before rain chances pick up Thursday/Friday and beyond. Temps will be near to below normal for SE TX.
- Expecting near to slightly above normal precipitation chances and below normal temperatures for the week 2 timeframe.
- ➤ Above normal temperatures and above normal chances for precipitation favored in the week ¾ timeframe.