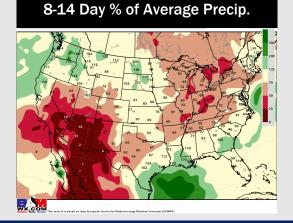

# **Houston Pilots: 4/17/23**

- Expecting a quieter stretch of weather to start the week before rain chances pick up Thursday/Friday and beyond. Temps will be near to below normal for SE TX.
- Expecting near to slightly above normal precipitation chances and below normal temperatures for the week 2 timeframe.
- ➤ Above normal temperatures and above normal chances for precipitation favored in the week ¾ timeframe.