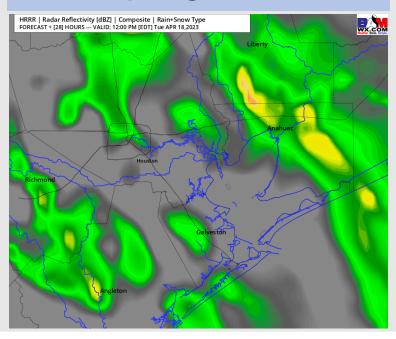

### **Forecast Discussion**

Precip: Anticipating dry conditions through 6 AM on Tuesday. After 6 AM, a 20-30% chance of scattered showers moves into the area, with the best window to see showers (40-50%) between 9 AM – 1 PM. After 4 PM favoring dry conditions.

#### Precip Image: 11 AM CT

Wind Speed: 1 PM CT

High Temps Tuesday