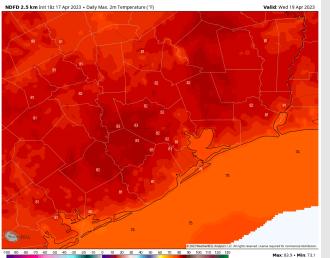

# Houston Pilots: Wed. 4/19/2023

Temps: High temperatures on Wednesday will be in the low 80s F across all stations, except the Boarding station, where it will be in the mid 70s F

Visibility: No reduced visibility concerns expected at this time.

#### Precip Image: 7 AM CT

Wind Speed: 5 PM CT

High Temps Wednesday