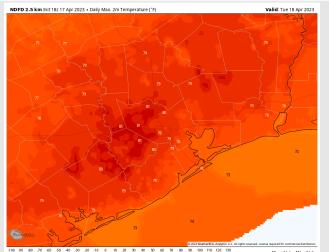

Temps: High temps on Tuesday will be in the mid to upper 70s at all stations.

Visibility: Not anticipating visibility concerns at this time.

#### Precip Image: 11 AM CT

Wind Speed: 1 PM CT

High Temps Tuesday