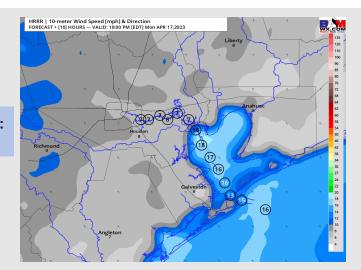

### **Forecast Discussion**

**Precip:** Favoring dry conditions this afternoon and evening.

Wind: Sustained winds will be from the SE this afternoon. Winds north of Morgan's Point will be at 6 – 9 kts, then calm to 3 – 6 kts after 9 PM. Winds south of Morgan's Point will remain at 10 – 16 kts. Wind gusts at the Boarding station can reach 20 – 22 kts mainly after 8 PM.

#### Precip Image: 8 PM CT

Wind Speed: 9 PM CT

Low temps Tuesday AM