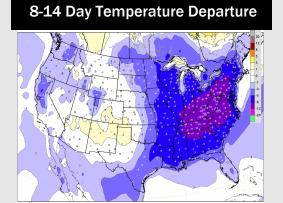

# **Houston Pilots: 4/17/23**

- Expecting a quieter stretch of weather to start the week before rain chances pick up Thursday/Friday and beyond. Temps will be near to below normal for SE TX.
- Expecting near to slightly above normal precipitation chances and below normal temperatures for the week 2 timeframe.
- ➤ Above normal temperatures and above normal chances for precipitation favored in the week ¾ timeframe.