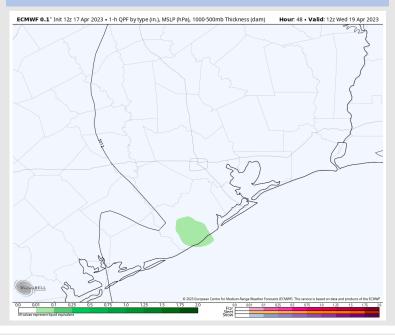

# Houston Pilots: Wed. 4/19/2023

### **Forecast Discussion**

**Precip:** Anticipating dry conditions Wednesday outside of a 20% chance for a stray shower during the late AM hours.

Wind: Winds will be out of the SE throughout the day. Winds north of Morgan's Point will start out at 6 - 11 kts and winds south of Morgan's Point will start out at 10 - 16 kts. Between 10 AM - 8 PM, all stations will see sustained winds of 10 - 15 kts. After 8 PM, winds decrease again to 6 - 10 kts N of Morgan's Point and 9 - 14 kts S of Morgan's Point.

#### Precip Image: 7 AM CT

Wind Speed: 5 PM CT

High Temps Wednesday