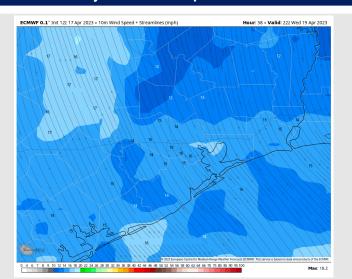

# Houston Pilots: Wed. 4/19/2023

### **Forecast Discussion**

**Precip:** Anticipating dry conditions Wednesday outside of a 20% chance for a stray shower during the late AM hours.

Wind: Winds will be out of the SE throughout the day. Winds north of Morgan's Point will start out at 6 - 11 kts and winds south of Morgan's Point will start out at 10 - 16 kts. Between 10 AM - 8 PM, all stations will see sustained winds of 10 - 15 kts. After 8 PM, winds decrease again to 6 - 10 kts N of Morgan's Point and 9 - 14 kts S of Morgan's Point.

#### Precip Image: 7 AM CT

Wind Speed: 5 PM CT

High Temps Wednesday