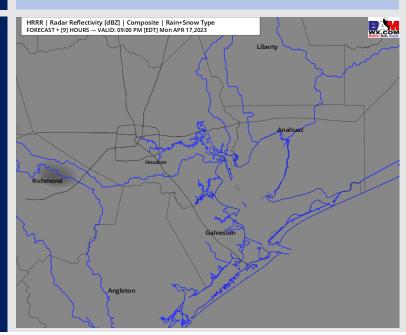

### **Forecast Discussion**

**Precip:** Favoring dry conditions this afternoon and evening.

Wind: Sustained winds will be from the SE this afternoon. Winds north of Morgan's Point will be at 6 – 9 kts, then calm to 3 – 6 kts after 9 PM. Winds south of Morgan's Point will remain at 10 – 16 kts. Wind gusts at the Boarding station can reach 20 – 22 kts mainly after 8 PM.

#### Precip Image: 8 PM CT

Wind Speed: 9 PM CT

Low temps Tuesday AM