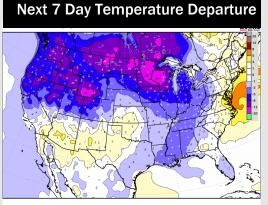

# **Houston Pilots: 4/17/23**

- Expecting a quieter stretch of weather to start the week before rain chances pick up Thursday/Friday and beyond. Temps will be near to below normal for SE TX.
- Expecting near to slightly above normal precipitation chances and below normal temperatures for the week 2 timeframe.
- ➤ Above normal temperatures and above normal chances for precipitation favored in the week ¾ timeframe.