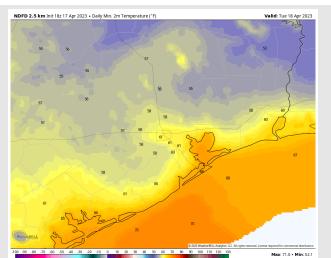

Temps: Low temperatures Tuesday AM will be in the low 60s F north of Morgan's Point and in the mid to upper 60s F south of Morgan's Point.

Visibility: No visibility issues anticipated.

#### Precip Image: 8 PM CT

Wind Speed: 9 PM CT

Low temps Tuesday AM