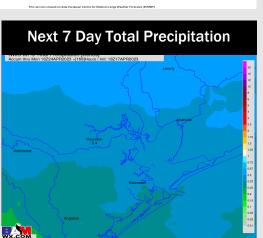

# **Houston Pilots: 4/17/23**

- Expecting a quieter stretch of weather to start the week before rain chances pick up Thursday/Friday and beyond. Temps will be near to below normal for SE TX.
- Expecting near to slightly above normal precipitation chances and below normal temperatures for the week 2 timeframe.
- ➤ Above normal temperatures and above normal chances for precipitation favored in the week ¾ timeframe.