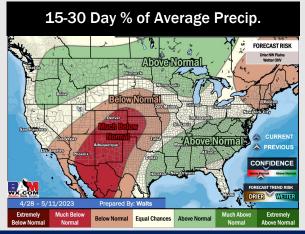

# **Houston Pilots: 4/17/23**

- Expecting a quieter stretch of weather to start the week before rain chances pick up Thursday/Friday and beyond. Temps will be near to below normal for SE TX.
- Expecting near to slightly above normal precipitation chances and below normal temperatures for the week 2 timeframe.
- ➤ Above normal temperatures and above normal chances for precipitation favored in the week ¾ timeframe.