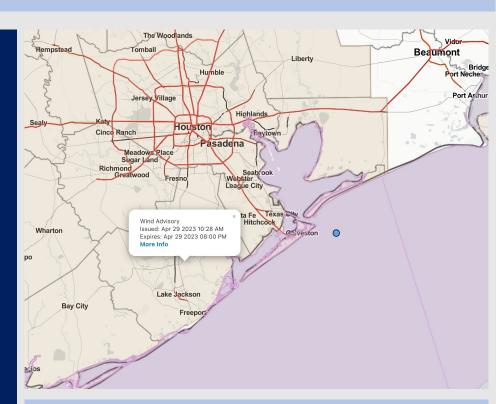

Radar/NWS Alerts: 12:50 PM CT

As always, please do not hesitate to reach out to us with any forecast questions via the chat option on the Weather Porthole or our on-call number, (317)-560-8122 press 1 for forecast questions.