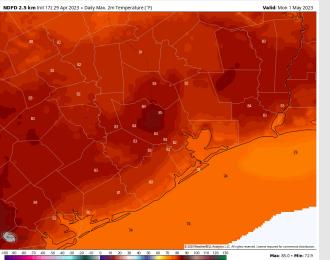

Temps: High temps Sunday int the mid 70s F at the Boarding Station and in the mid 80s F at all other stations.

**Visibility:** Not anticipating any visibility concerns.

HRRR | 10-meter Wind Speed (mph) & Direction
FORECAST + [29] HOURS — VALID: 0100 PM (EDT) Sun APR 30,2023

#### Precip Image: 1 PM CT

High Temps Sunday

Wind Speed: 12 PM CT