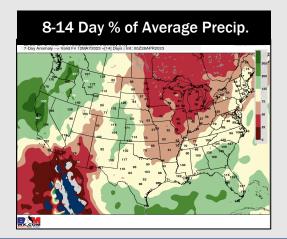

# 15-30 Day Temperature Departure PORECASTRISK Colder MW/N. Plains Wammer NE Below College Co

- > Anticipating quieter weather with temps below average for this time of year.
- > Expecting near normal precipitation chances and near normal temperatures for the week 2 timeframe.
- > Near to below normal temperatures and above normal chances for precipitation are favored in the week 3/4 timeframe.