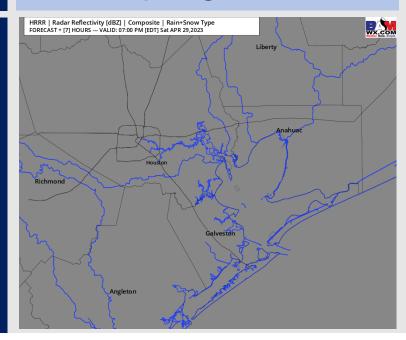

## **Forecast Discussion**

**Precip:** Favoring dry conditions throughout the rest of the day today.

Wind: Sustained winds will continue to be out of the NW for the rest of the day today. Winds N of Morgan's Point will be at 15-19 kts until 8 PM. Winds S of Morgan's Point will continue to be elevated at 23-28 kts with gusts up to 35 knots through 8 PM. Getting into the evening/after 8 PM winds will range from 5 – 11 kts N of Morgan's Point and 20-25 kts S of Morgan's Point.

#### Precip Image: 6 PM CT

Wind Speed: 8 PM CT

Low Temps SUN