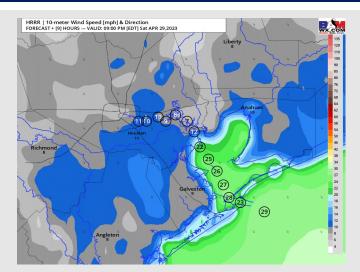

## **Forecast Discussion**

**Precip:** Favoring dry conditions throughout the rest of the day today.

Wind: Sustained winds will continue to be out of the NW for the rest of the day today. Winds N of Morgan's Point will be at 15-19 kts until 8 PM. Winds S of Morgan's Point will continue to be elevated at 23-28 kts with gusts up to 35 knots through 8 PM. Getting into the evening/after 8 PM winds will range from 5 – 11 kts N of Morgan's Point and 20-25 kts S of Morgan's Point.

#### Precip Image: 6 PM CT

Wind Speed: 8 PM CT

Low Temps SUN