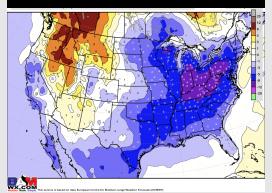

#### **Next 7 Day Temperature Departure**

#### **8-14 Day Temperature Departure**

# 15-30 Day Temperature Departure PORECASTRISK Colder MW/N. Plains Wammer NE Below College Co

- > Anticipating quieter weather with temps below average for this time of year.
- > Expecting near normal precipitation chances and near normal temperatures for the week 2 timeframe.
- > Near to below normal temperatures and above normal chances for precipitation are favored in the week 3/4 timeframe.