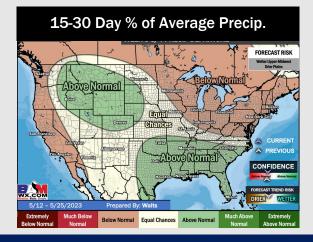

# 15-30 Day Temperature Departure PORECASTRISK Colder MW/N. Plains Wammer NE Below College Co

- > Anticipating quieter weather with temps below average for this time of year.
- > Expecting near normal precipitation chances and near normal temperatures for the week 2 timeframe.
- > Near to below normal temperatures and above normal chances for precipitation are favored in the week 3/4 timeframe.