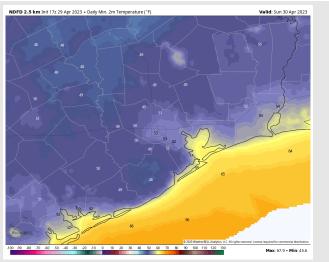

Temps: Low temperatures tomorrow morning will be in the low 60s F to upper 50s F S of Morgan's Point and in the low 50s N of Morgan's Point.

Visibility: Not anticipating any visibility concerns at this time.

#### Precip Image: 6 PM CT

Wind Speed: 8 PM CT

Low Temps SUN