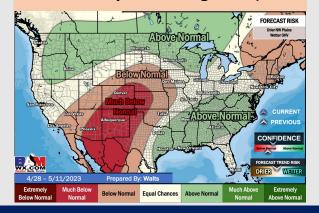

#### 8-14 Day Temperature Departure

8-14 Day % of Average Precip.

**15-30 Day Temperature Departure** 

- Expecting a quieter stretch of weather to start early next week with another round of showers through the mid week. Temps will be near to below normal for SE TX.
- Expecting below normal precipitation chances as well as near to just below normal temperatures extending into the week 2 timeframe.
- Above normal temperatures and above normal chances for precipitation favored in the week 3/4 timeframe.