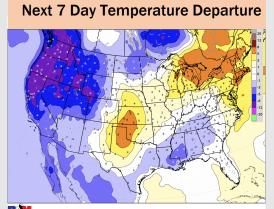

#### 8-14 Day Temperature Departure

8-14 Day % of Average Precip.

**15-30 Day Temperature Departure** 

- Expecting a quieter stretch of weather to start early next week with another round of showers through the mid week. Temps will be near to below normal for SE TX.
- Expecting below normal precipitation chances as well as near to just below normal temperatures extending into the week 2 timeframe.
- Above normal temperatures and above normal chances for precipitation favored in the week 3/4 timeframe.