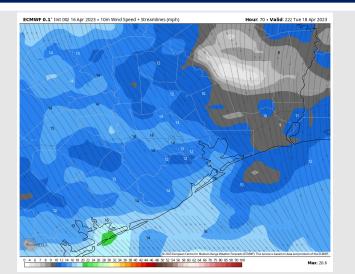

# Houston Pilots: Tue. 4/18/2023

### **Forecast Discussion**

Precip: Anticipating dry conditions through 1 PM on Tuesday. After 1 PM, a 20-30% chance of scattered showers moves in for the rest of the day on Tuesday.

Wind: Winds will mainly be from the S/SE all day Tuesday. Stations N of Morgan's Point, winds will be at 5-10 kts and S of Morgan's Point will be at 10 - 15 kts. After 11 AM, winds will increase to 10 - 15 kts at all stations with stations near the Boarding Station increasing to 16 - 18 kts after 8 PM.

Temps: High temps on Tuesday will be in the mid to upper 70s at all stations.

Visibility: Not anticipating visibility concerns at this time.

### Precip Image: 3 PM CT

Wind Speed: 5 PM CT

High Temps Tuesday