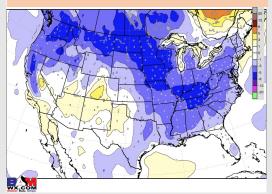

#### 8-14 Day Temperature Departure

8-14 Day % of Average Precip.

**15-30 Day Temperature Departure** 

- Expecting a quieter stretch of weather to start early next week with another round of showers through the mid week. Temps will be near to below normal for SE TX.
- Expecting below normal precipitation chances as well as near to just below normal temperatures extending into the week 2 timeframe.
- Above normal temperatures and above normal chances for precipitation favored in the week 3/4 timeframe.