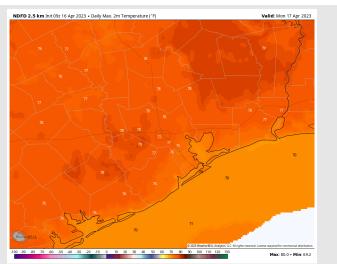

**Temps:** High temperatures Monday in the low/mid 70s F for all stations.

Visibility: Visibility concerns are not favored.

Wind Speed: 4 PM CT

#### Precip Image: 4 PM CT

**High Temps** Monday