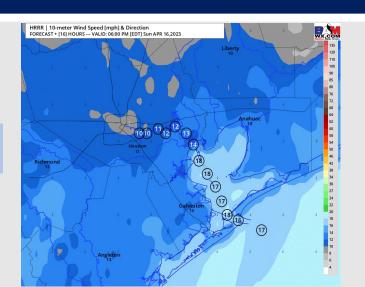

### **Forecast Discussion**

**Precip:** Anticipating dry conditions the rest of the day today.

Wind: Winds will be out of the N/NE throughout the day. Winds north of Morgan's Point will be 10-15 kts through 7 PM, then calming down to 3-8 kts the rest of the day. South of Morgan's Point, winds will be at 17-23 kts through 8 PM. After 8 PM, winds will decrease once again to 9-15 kts for the rest of the day.

#### Precip Image: 1 PM CT

Wind Speed: 5 PM CT

Low Temps Monday AM