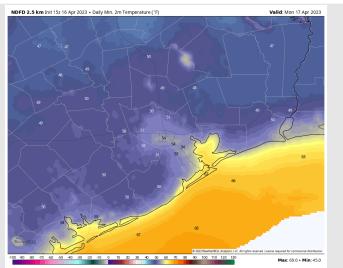

Temps: Low temperatures Monday AM will be in the low to mid 60s F across all stations.

Visibility: No reduced visibility concerns expected for the rest of the day.

#### Precip Image: 1 PM CT

Wind Speed: 5 PM CT

Low Temps Monday AM