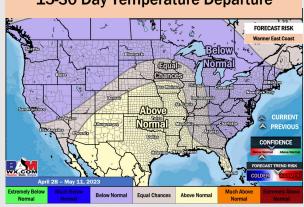

#### 8-14 Day Temperature Departure

8-14 Day % of Average Precip.

**15-30 Day Temperature Departure** 

- Expecting a quieter stretch of weather to start early next week with another round of showers through the mid week. Temps will be near to below normal for SE TX.
- Expecting below normal precipitation chances as well as near to just below normal temperatures extending into the week 2 timeframe.
- Above normal temperatures and above normal chances for precipitation favored in the week 3/4 timeframe.