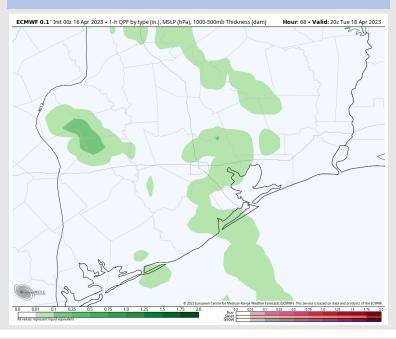

# Houston Pilots: Tue. 4/18/2023

### **Forecast Discussion**

Precip: Anticipating dry conditions through 1 PM on Tuesday. After 1 PM, a 20-30% chance of scattered showers moves in for the rest of the day on Tuesday.

Wind: Winds will mainly be from the S/SE all day Tuesday. Stations N of Morgan's Point, winds will be at 5-10 kts and S of Morgan's Point will be at 10 - 15 kts. After 11 AM, winds will increase to 10 - 15 kts at all stations with stations near the Boarding Station increasing to 16 - 18 kts after 8 PM.

Temps: High temps on Tuesday will be in the mid to upper 70s at all stations.

Visibility: Not anticipating visibility concerns at this time.

### Precip Image: 3 PM CT

Wind Speed: 5 PM CT

High Temps Tuesday