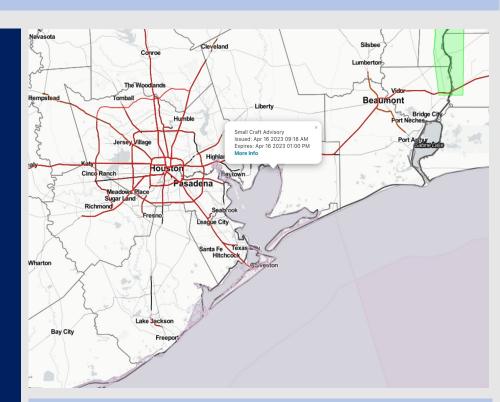

Radar/NWS Alerts: 11:00 AM CT

As always, please do not hesitate to reach out to us with any forecast questions via the chat option on the Weather Porthole or our on-call number, (317)-560-8122 press 1 for forecast questions.