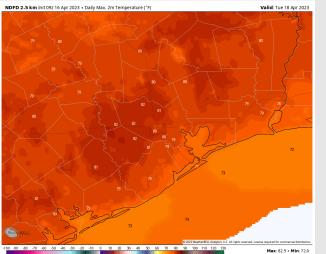

# Houston Pilots: Tue. 4/18/2023

Temps: High temps on Tuesday will be in the mid to upper 70s at all stations.

Visibility: Not anticipating visibility concerns at this time.

### Precip Image: 3 PM CT

Wind Speed: 5 PM CT

High Temps Tuesday