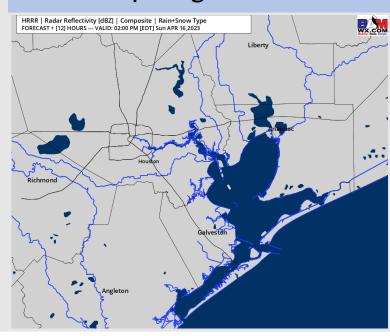

### **Forecast Discussion**

**Precip:** Anticipating dry conditions the rest of the day today.

Wind: Winds will be out of the N/NE throughout the day. Winds north of Morgan's Point will be 10-15 kts through 7 PM, then calming down to 3-8 kts the rest of the day. South of Morgan's Point, winds will be at 17-23 kts through 8 PM. After 8 PM, winds will decrease once again to 9-15 kts for the rest of the day.

#### Precip Image: 1 PM CT

Wind Speed: 5 PM CT

Low Temps Monday AM