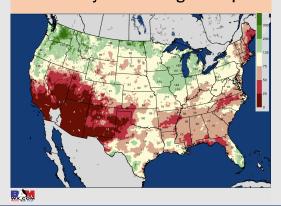

#### 8-14 Day Temperature Departure

8-14 Day % of Average Precip.

**15-30 Day Temperature Departure** 

- Expecting a quieter stretch of weather to start early next week with another round of showers through the mid week. Temps will be near to below normal for SE TX.
- Expecting below normal precipitation chances as well as near to just below normal temperatures extending into the week 2 timeframe.
- Above normal temperatures and above normal chances for precipitation favored in the week 3/4 timeframe.