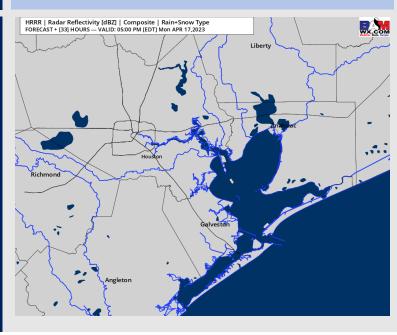

# Houston Pilots: Mon. 4/17/2023

### **Forecast Discussion**

**Precip:** Favoring dry conditions throughout Monday.

Wind: Sustained winds will start out from the N and gradually shift clockwise throughout the day and be from the E by 8 AM and the SE by 2 PM and stay that way through the rest of the evening. Winds N of Morgan's Point will be 4 - 9 kts through Monday morning and will briefly increase to 10 - 15 kts between 2 - 8 PM before dropping back to 4 - 9 kts for the rest of the day. Winds S of Morgan's Point will be 10 - 15 kts throughout the day.

**Temps:** High temperatures Monday in the low/mid 70s F for all stations.

Visibility: Visibility concerns are not favored.

Wind Speed: 4 PM CT