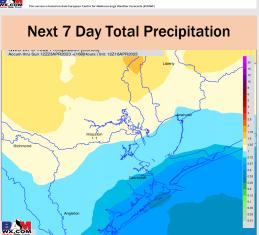

#### 8-14 Day Temperature Departure

8-14 Day % of Average Precip.

**15-30 Day Temperature Departure** 

- Expecting a quieter stretch of weather to start early next week with another round of showers through the mid week. Temps will be near to below normal for SE TX.
- Expecting below normal precipitation chances as well as near to just below normal temperatures extending into the week 2 timeframe.
- Above normal temperatures and above normal chances for precipitation favored in the week 3/4 timeframe.