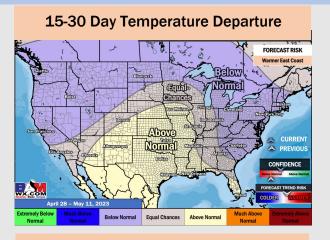

# 8-14 Day Temperature Departure

- Expecting a quieter stretch of weather to start early next week with another round of showers through the mid week. Temps will be near to below normal for SE TX.
- Expecting below normal precipitation chances as well as near to just below normal temperatures extending into the week 2 timeframe.
- ➤ Above normal temperatures and above normal chances for precipitation favored in the week ¾ timeframe.