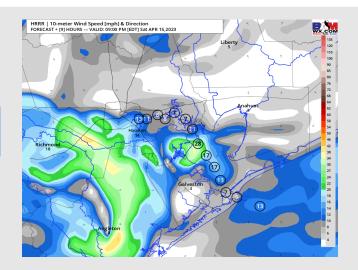

Wind: Winds will mainly be from the S/SE early afternoon, however, may become variable due to outflows from isolated thunderstorms expected heading into the evening. Winds will be out of the N/NE as frontal passage passes through by midnight. Stations N of Morgan's Point, winds will mainly be at 5-10 kts and S of Morgan's Point will mainly be at 13 - 18 kts. After 3 PM, wind gusts of 35+ kts will be possible for all stations due to outflows of possible isolated thunderstorms.

#### Precip Image: 8 PM CT

Wind Speed: 8 PM CT

Low Temps Sunday AM