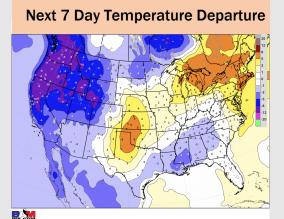

# 8-14 Day Temperature Departure

- Expecting a quieter stretch of weather to start early next week with another round of showers through the mid week. Temps will be near to below normal for SE TX.
- Expecting below normal precipitation chances as well as near to just below normal temperatures extending into the week 2 timeframe.
- ➤ Above normal temperatures and above normal chances for precipitation favored in the week ¾ timeframe.