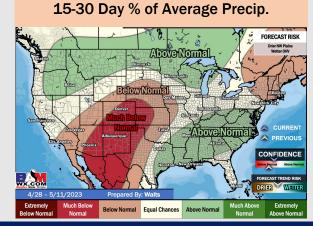

# 8-14 Day Temperature Departure

- Expecting a quieter stretch of weather to start early next week with another round of showers through the mid week. Temps will be near to below normal for SE TX.
- Expecting below normal precipitation chances as well as near to just below normal temperatures extending into the week 2 timeframe.
- ➤ Above normal temperatures and above normal chances for precipitation favored in the week ¾ timeframe.