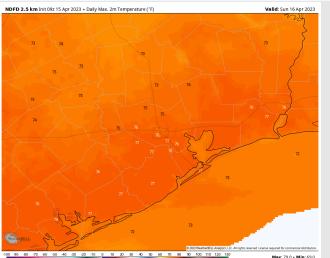

**Temps:** High temperatures of Sunday will be in the mid 70s F across all stations.

Visibility: No reduced visibility concerns expected once the front passes.

#### Precip Image: 12 AM CT

Wind Speed: 7 AM CT

High Temps Sunday