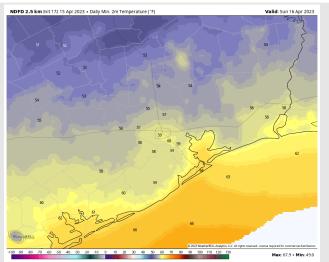

Temps: Low temps Sunday AM will be in the low 60s at all stations.

Visibility: Misty conditions around the Boarding Station can linger through the afternoon and into the evening ahead of the front. Visibilities may be impacted at times due to isolated thunderstorms this evening.

#### Precip Image: 8 PM CT

Wind Speed: 8 PM CT

Low Temps Sunday AM