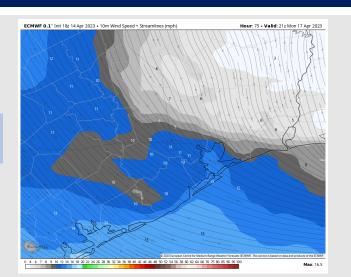

# Houston Pilots: Mon. 4/17/2023

## **Forecast Discussion**

**Precip:** Favoring dry conditions throughout Monday.

Wind: Sustained winds will start out from the N and gradually shift clockwise throughout the day and be from the E by noon and the SE by 4 PM and stay that way through the rest of the evening. Winds N of Morgan's Point will be 4 – 9 kts and wind S of Morgan's Point will be 10 – 15 kts.

#### Precip Image: 4 PM CT

Wind Speed: 4 PM CT

High Temps Monday