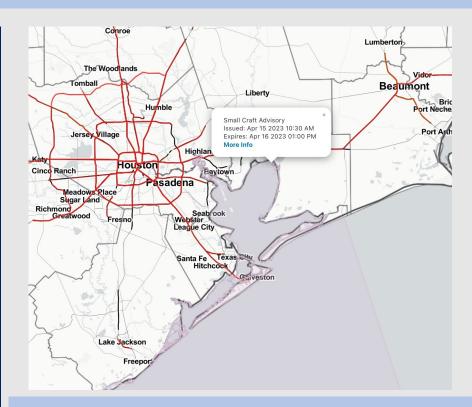

Radar/NWS Alerts: 1:06 PM CT

As always, please do not hesitate to reach out to us with any forecast questions via the chat option on the Weather Porthole or our on-call number, (317)-560-8122 press 1 for forecast questions.