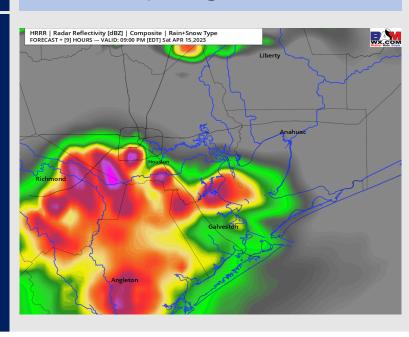

## **Forecast Discussion**

Precip: After 3 PM, chances for isolated showers/thunderstorms will increase through the evening ahead of frontal passage that passes through by midnight tonight. A few locally strong storms will be possible with the cold front passage.

#### Precip Image: 8 PM CT

Wind Speed: 8 PM CT

Low Temps Sunday AM