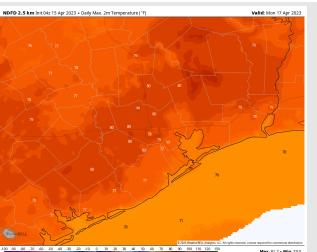

# Houston Pilots: Mon. 4/17/2023

Temps: High temperatures Monday in the low/mid 70s F for all stations.

Visibility: Visibility concerns are not favored.

#### Precip Image: 4 PM CT

Wind Speed: 4 PM CT

High Temps Monday