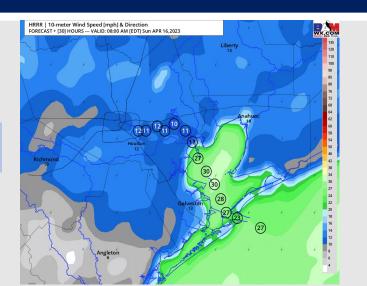

## **Forecast Discussion**

**Precip:** Rain shower chances will continue to linger at a 30-40% rate through 2 AM on Sunday. Beyond 2 AM, anticipating dry conditions the rest of the day on Sunday.

Wind: Winds will be out of the N/NE throughout the day on Sunday. Winds north of Morgan's Point will be 10-15 kts through 7 PM, then calming down to 3-8 kts the rest of the day. South of Morgan's Point, winds will start of at 23-30 kts through 10 AM, then decrease to 17-23 kts through 2 PM. After 2 PM, winds will decrease once again to 9-15 kts for the rest of the day. Wind gust of 35+ kts will be possible until 10 AM. With best chance S of Morgan's Point.

#### Precip Image: 12 AM CT

Wind Speed: 7 AM CT

High Temps Sunday