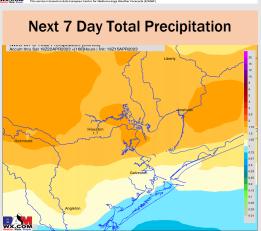

ons.

Visibility: No reduced visibility concerns expected once the front passes.

#### Precip Image: 12 AM CT



Wind Speed: 7 AM CT





High Temps Sunday

# Houston Pilots: Mon. 4/17/2023





## **Forecast Discussion**

**Precip:** Favoring dry conditions throughout Monday.

Wind: Sustained winds will start out from the N and gradually shift clockwise throughout the day and be from the E by noon and the SE by 4 PM and stay that way through the rest of the evening. Winds N of Morgan's Point will be 4 – 9 kts and wind S of Morgan's Point will be 10 – 15 kts.

Temps: High temperatures Monday in the low/mid 70s F for all stations.

Visibility: Visibility concerns are not favored.

#### Precip Image: 4 PM CT



Wind Speed: 4 PM CT





High Temps Monday

# **Houston Pilots: 4/15/23**









# 8-14 Day Temperature Departure







- Expecting a quieter stretch of weather to start early next week with another round of showers through the mid week. Temps will be near to below normal for SE TX.
- Expecting below normal precipitation chances as well as near to just below normal temperatures extending into the week 2 timeframe.
- ➤ Above normal temperatures and above normal chances for precipitation favored in the week ¾ timeframe.