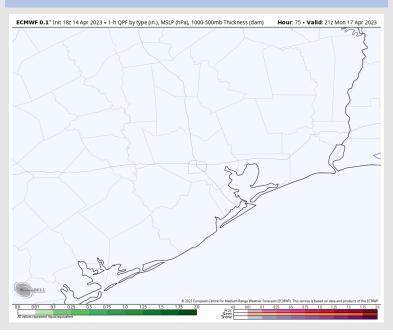

# Houston Pilots: Mon. 4/17/2023

## **Forecast Discussion**

**Precip:** Favoring dry conditions throughout Monday.

Wind: Sustained winds will start out from the N and gradually shift clockwise throughout the day and be from the E by noon and the SE by 4 PM and stay that way through the rest of the evening. Winds N of Morgan's Point will be 4 – 9 kts and wind S of Morgan's Point will be 10 – 15 kts.

Temps: High temperatures Monday in the low/mid 70s F for all stations.

Visibility: Visibility concerns are not favored.

#### Precip Image: 4 PM CT

Wind Speed: 4 PM CT

High Temps Monday