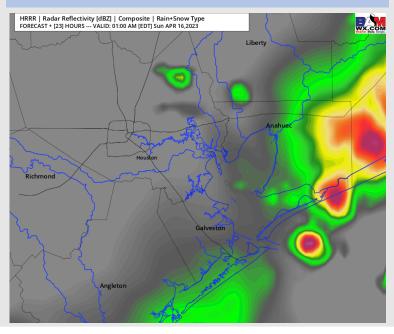

## **Forecast Discussion**

**Precip:** Rain shower chances will continue to linger at a 30-40% rate through 2 AM on Sunday. Beyond 2 AM, anticipating dry conditions the rest of the day on Sunday.

Wind: Winds will be out of the N/NE throughout the day on Sunday. Winds north of Morgan's Point will be 10-15 kts through 7 PM, then calming down to 3-8 kts the rest of the day. South of Morgan's Point, winds will start of at 23-30 kts through 10 AM, then decrease to 17-23 kts through 2 PM. After 2 PM, winds will decrease once again to 9-15 kts for the rest of the day. Wind gust of 35+ kts will be possible until 10 AM. With best chance S of Morgan's Point.

#### Precip Image: 12 AM CT

Wind Speed: 7 AM CT

High Temps Sunday