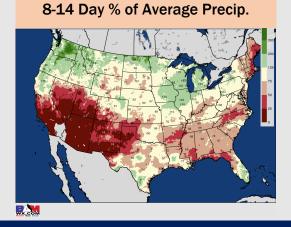

# 8-14 Day Temperature Departure

- Expecting a quieter stretch of weather to start early next week with another round of showers through the mid week. Temps will be near to below normal for SE TX.
- Expecting below normal precipitation chances as well as near to just below normal temperatures extending into the week 2 timeframe.
- ➤ Above normal temperatures and above normal chances for precipitation favored in the week ¾ timeframe.