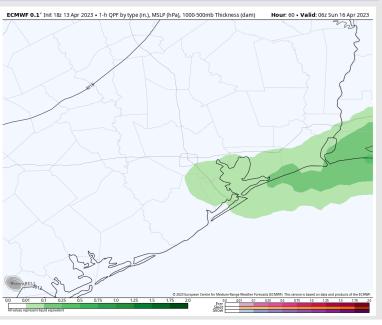

## Houston Pilots: Sun. 4/16/2023

### **Forecast Discussion**

**Precip:** Rain shower chances will continue to linger at a 30-40% rate through 3 AM on Sunday. Beyond 3 AM, anticipating dry conditions the rest of the day on Sunday.

Wind: Winds will be out of the N/NE throughout the day on Sunday. Winds north of Morgan's Point will be 9-14 kts through 7 PM, then calming down to 3-8 kts the rest of the day. South of Morgan's Point, winds will start of at 15-20 kts through 2 PM, then being 10-15 kts the rest of the day. Wind gust of up to 30 kts will be possible between 6 AM – 12 PM near the boarding station.

#### Precip Image: 1 AM CT

Wind Speed: 1 PM CT

High Temps Sunday