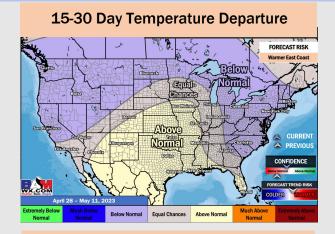

## **Houston Pilots: 4/14/23**

- Saturday night / early Sunday AM will be our next best shot at precip. After this, expecting a quieter stretch of weather to start early next week with another round of showers through the mid week. Temps will be near to below normal for SE TX.
- Expecting below normal precipitation chances as well as near to just below normal temperatures extending into the week 2 timeframe.
- ➤ Above normal temperatures and above normal chances for precipitation favored in the week ¾ timeframe.