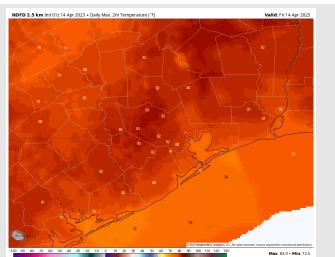

#### Precip Image: 7 PM CT

Low Temps Saturday AM

Temps: Low temperatures Saturday morning in the low 70s F for all stations.

Visibility: Visibility concerns are not favored.