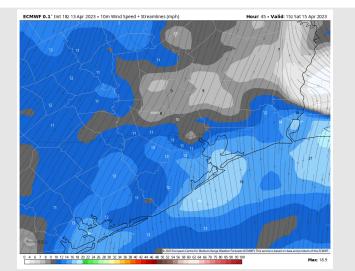

#### Precip Image: 1 AM CT

Wind Speed: 1 PM CT

High Temps Sunday

### **Forecast Discussion**

**Precip:** Rain shower chances will continue to linger at a 30-40% rate through 3 AM on Sunday. Beyond 3 AM, anticipating dry conditions the rest of the day on Sunday.

Wind: Winds will be out of the N/NE throughout the day on Sunday. Winds north of Morgan's Point will be 9-14 kts through 7 PM, then calming down to 3-8 kts the rest of the day. South of Morgan's Point, winds will start of at 15-20 kts through 2 PM, then being 10-15 kts the rest of the day. Wind gust of up to 30 kts will be possible between 6 AM – 12 PM near the boarding station.