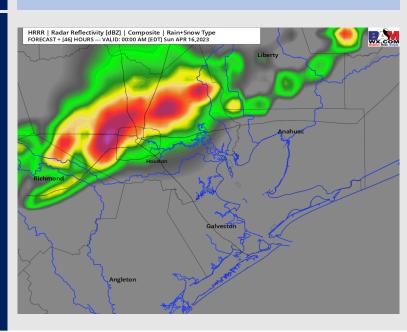

#### Precip Image: 11 PM CT

Wind Speed: 10 AM CT

High Temps Saturday

### **Forecast Discussion**

Precip: Favoring a 10% chance for an isolated shower throughout the day Saturday until around 6 PM local time. After 10 PM, favoring rain chances to increase to 60% as a front moves in from the N. A few locally strong storms will be possible with the cold front passage.