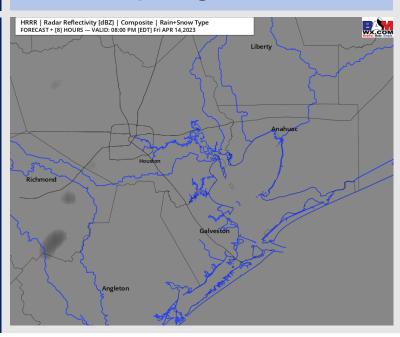

### **Forecast Discussion**

Precip: Favoring dry conditions throughout afternoon. Then favoring a 10% chance for an isolated drizzle this evening. Most of the activity however is expected to stay north of the stations.

#### Precip Image: 7 PM CT

Low Temps Saturday AM