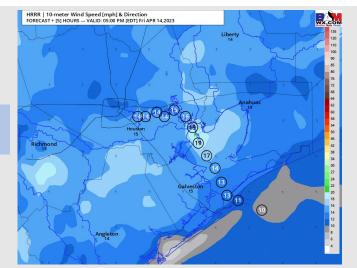

Wind: Sustained winds out of the S/SE throughout the rest of the evening. Winds will be at 13 – 18 kts out through 9 PM, then after 9 PM, winds N of Morgan's Point will drop to be 5 – 10 kts. Wind gusts of 20-25 kts will be possible for all stations throughout the evening.

#### Precip Image: 11 PM CT

Wind Speed: 10 AM CT

High Temps Saturday