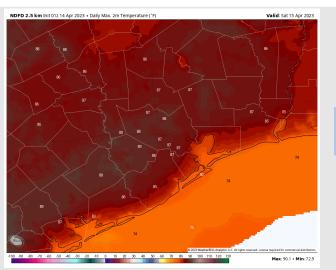

#### Precip Image: 11 PM CT

Wind Speed: 10 AM CT

High Temps Saturday

Temps: High temps Saturday will be in the mid to upper 70s F for stations S of Morgan's Point and in the mid to upper 80s for stations N of Morgan's Point.

Visibility: Some lower confidence on specifics, but Saturday AM shortly after sunrise poses the risk for visibility to drop to 3-5 miles via low clouds. Low clouds will be possible for much of the day, with a low end risk for patchy fog development at the boarding station out ahead of the front Saturday evening. Worst case would be fog lasting for a few hours before the front passes, but just low clouds are currently favored.