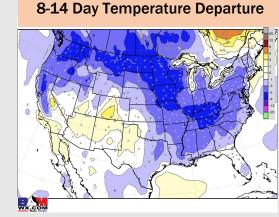

## **Houston Pilots: 4/14/23**

- Saturday night / early Sunday AM will be our next best shot at precip. After this, expecting a quieter stretch of weather to start early next week with another round of showers through the mid week. Temps will be near to below normal for SE TX.
- Expecting below normal precipitation chances as well as near to just below normal temperatures extending into the week 2 timeframe.
- ➤ Above normal temperatures and above normal chances for precipitation favored in the week ¾ timeframe.