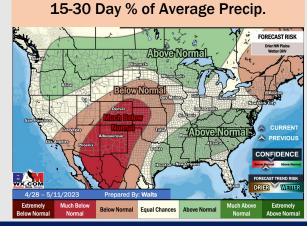

## **Houston Pilots: 4/14/23**

- Saturday night / early Sunday AM will be our next best shot at precip. After this, expecting a quieter stretch of weather to start early next week with another round of showers through the mid week. Temps will be near to below normal for SE TX.
- Expecting below normal precipitation chances as well as near to just below normal temperatures extending into the week 2 timeframe.
- ➤ Above normal temperatures and above normal chances for precipitation favored in the week ¾ timeframe.