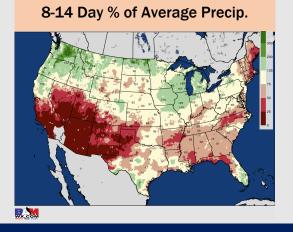

## **Houston Pilots: 4/14/23**

- Saturday night / early Sunday AM will be our next best shot at precip. After this, expecting a quieter stretch of weather to start early next week with another round of showers through the mid week. Temps will be near to below normal for SE TX.
- Expecting below normal precipitation chances as well as near to just below normal temperatures extending into the week 2 timeframe.
- ➤ Above normal temperatures and above normal chances for precipitation favored in the week ¾ timeframe.