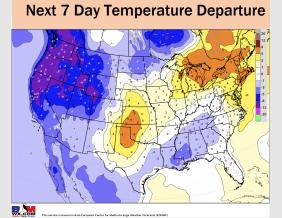

## **Houston Pilots: 4/14/23**

- Saturday night / early Sunday AM will be our next best shot at precip. After this, expecting a quieter stretch of weather to start early next week with another round of showers through the mid week. Temps will be near to below normal for SE TX.
- Expecting below normal precipitation chances as well as near to just below normal temperatures extending into the week 2 timeframe.
- ➤ Above normal temperatures and above normal chances for precipitation favored in the week ¾ timeframe.