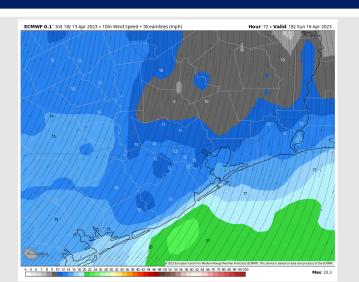

## Houston Pilots: Sun. 4/16/2023

### **Forecast Discussion**

**Precip:** Rain shower chances will continue to linger at a 30-40% rate through 3 AM on Sunday. Beyond 3 AM, anticipating dry conditions the rest of the day on Sunday.

Wind: Winds will be out of the N/NE throughout the day on Sunday. Winds north of Morgan's Point will be 9-14 kts through 7 PM, then calming down to 3-8 kts the rest of the day. South of Morgan's Point, winds will start of at 15-20 kts through 2 PM, then being 10-15 kts the rest of the day. Wind gust of up to 30 kts will be possible between 6 AM – 12 PM near the boarding station.

#### Precip Image: 1 AM CT

Wind Speed: 1 PM CT

High Temps Sunday