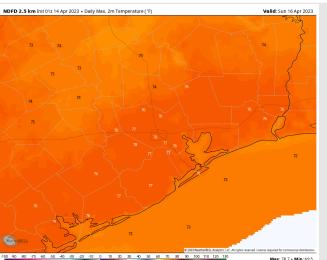

## Houston Pilots: Sun. 4/16/2023

Temps: High temperatures of Sunday will be in the mid 70s F across all stations.

Visibility: No reduced visibility concerns expected once the front passes.

#### Precip Image: 1 AM CT

Wind Speed: 1 PM CT

High Temps Sunday