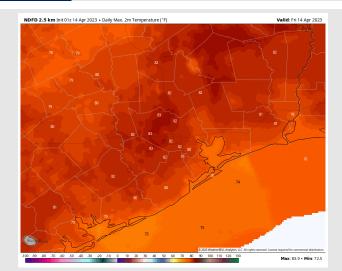

**Temps:** High temperatures will be in the mid to upper 70s F for stations S of Morgan's Point and in the low 80s F for stations N of Morgan's Point.

#### Precip Image: 8 PM CT

Visibility: Visibility concerns are not favored.

High Temps Today