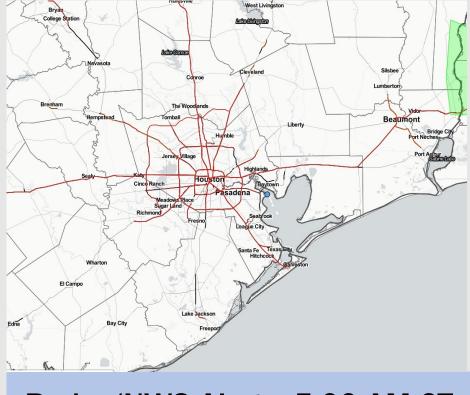

Houston Pilots

Radar/NWS Alerts: 5:00 AM CT

As always, please do not hesitate to reach out to us with any forecast questions via the chat option on the Weather Porthole or our on-call number, (317)-560-8122 press 1 for forecast questions.