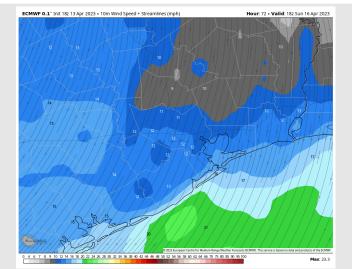

Wind Speed: 10 AM CT

High Temps Saturday

### **Forecast Discussion**

**Precip:** Rain shower chances will continue to linger at a 30-40% rate through 3 AM on Sunday. Beyond 3 AM, anticipating dry conditions the rest of the day on Sunday.

Wind: Winds will be out of the N/NE throughout the day on Sunday. Winds north of Morgan's Point will be 9-14 kts through 7 PM, then calming down to 3-8 kts the rest of the day. South of Morgan's Point, winds will start of at 15-20 kts through 2 PM, then being 10-15 kts the rest of the day. Wind gust of up to 30 kts will be possible between 6 AM – 12 PM near the boarding station.