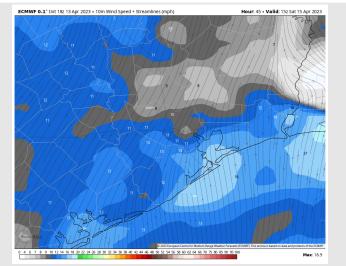

Wind: Winds early Saturday will start out of the S/ SE throughout the day on Saturday, Winds N of Morgan's Point will be at 3-8 kts through 10 AM, before becoming 8-13 kts until 8 PM. After 8 PM, winds return to 3-8 kts. Winds S of Morgan's Point will start off at 8-13 kts until 10 AM. Winds will then become 13-18 kts from 10 AM – 8 PM, then returning to 8-13 kts after 8 PM.

Wind Speed: 10 AM CT

High Temps Saturday