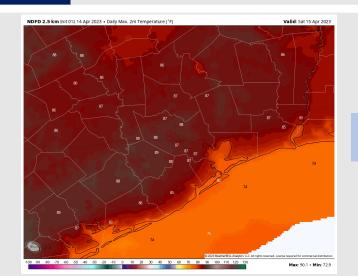

**Temps:** High temps Saturday will be in the mid to upper 70s F for stations S of Morgan's Point and in the mid to upper 80s for stations N of Morgan's Point.

Visibility: Some lower confidence on specifics, but Saturday AM shortly after sunrise poses the risk for visibility to drop to 3-5 miles via low clouds. Low clouds will be possible for much of the day, with a low end risk for patchy fog development at the boarding station out ahead of the front Saturday evening. Worst case would be fog lasting for a few hours before the front passes, but just low clouds are currently favored.

Wind Speed: 10 AM CT

High Temps Saturday