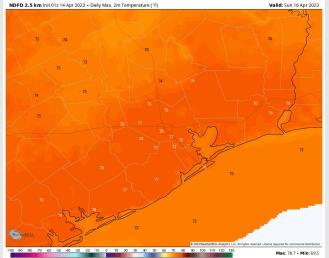

**Temps:** High temperatures of Sunday will be in the mid 70s F across all stations.

Visibility: No reduced visibility concerns expected once the front passes.

**Temps:** High temps Saturday will be in the mid to upper 70s F for stations S of Morgan's Point and in the mid to upper 80s for stations N of Morgan's Point.

Visibility: Some lower confidence on specifics, but Saturday AM shortly after sunrise poses the risk for visibility to drop to 3-5 miles via low clouds. Low clouds will be possible for much of the day, with a low end risk for patchy fog development at the boarding station out ahead of the front Saturday evening. Worst case would be fog lasting for a few hours before the front passes, but just low clouds are currently favored.