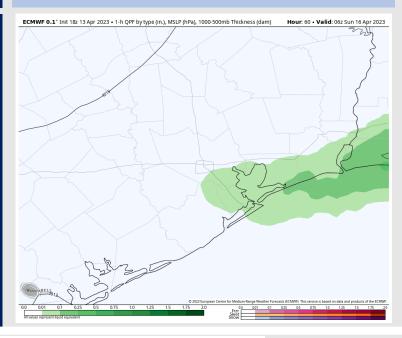

Precip: Favoring a 10% chance for an isolated shower throughout the day Saturday until around 6 PM local time. After 10 PM, favoring rain chances to increase to 60% as a front moves in from the N. A few locally strong storms will be possible with the cold front passage.

### **Forecast Discussion**

Precip Image: 11 PM CT

HRRR | Redar Reflectivity [GBZ] | Composite | Raint-Snow Type DECLAST + [46] HOURS --- VALID: 00:00 AM [EDT] Sun APR 16:202 Liberty Liberty Hutzon Hutzon Richmond Angleton