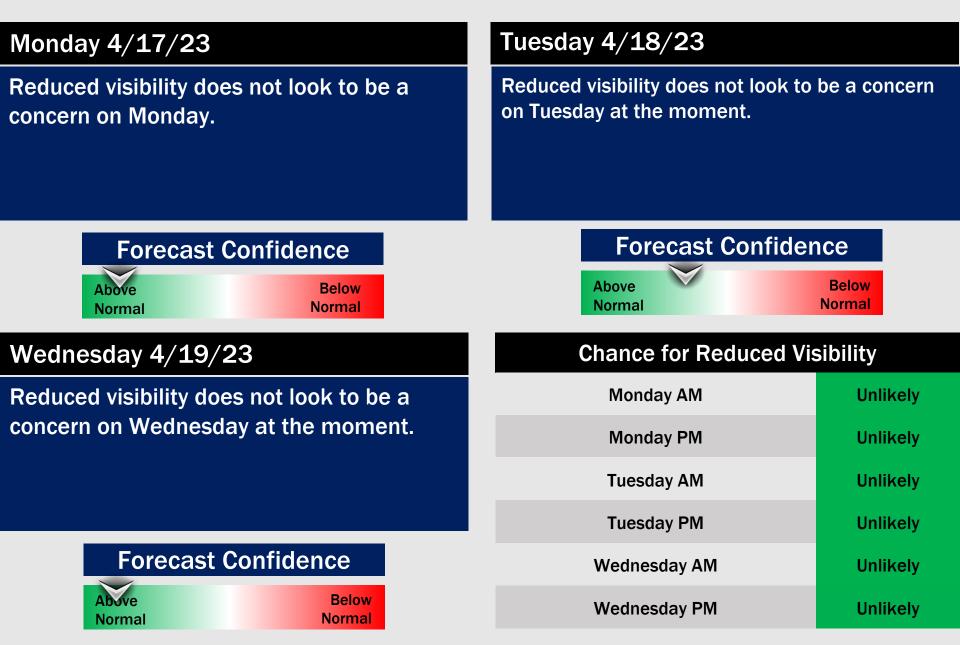

### Weather Headlines

- Continuing to favor the best precip risks moving forward to come late Saturday night with the upcoming cold front.
- Eyeing Sunday daytime hours for some gusty winds (sustained 20-25 knots possible) behind the cold front that will pass very early Sunday AM.
- Fog threats look rather limited moving forward over the next several days. It's worth watching Sat PM/AM for some low end reduced visibility risk (more details below).

### **Houston Pilots Extended Range Visibility Report**