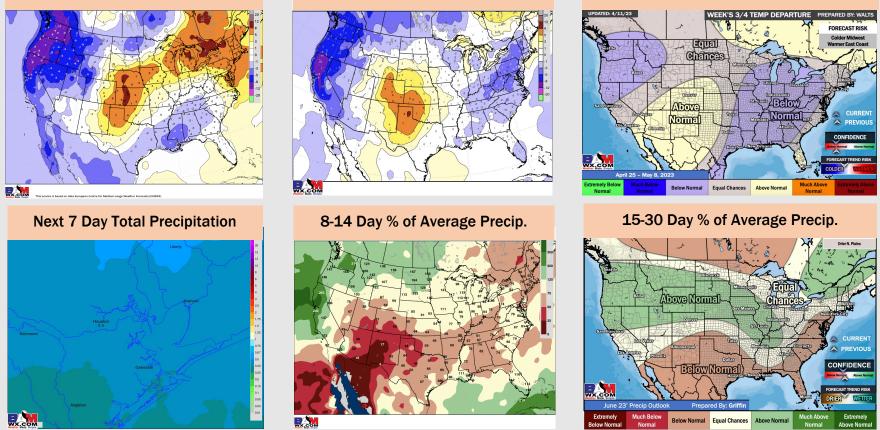

## Houston Pilots: 4/14/23

**15-30 Day Temperature Departure** 

Next 7 Day Temperature Departure

8-14 Day Temperature Departure

- Saturday night / early Sunday AM will be our next best shot at precip. After this, expecting a quieter stretch of weather to start early next week with another round of showers through the mid week. Temps will be below average for SE TX.
- Expecting below normal precipitation chances as well as near to just above normal temperatures extending into the week 2 timeframe.
- Below normal temperatures and below normal chances for precipitation favored in the week <sup>3</sup>/<sub>4</sub> timeframe.