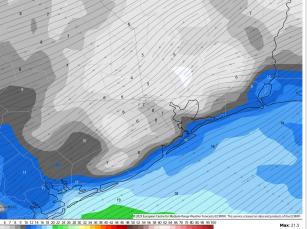

#### **Forecast Discussion**

Precip Forecast: 5 PM CT

**Precip:** Anticipating dry conditions for the rest of the day today.

Wind: Winds will continue to be out of the N/NE for the rest of the day today. Winds north of Morgan's Point will continue to be at 6 - 11 kts winds South of Morgan's Point will be 10-15 kts for the rest of the day.