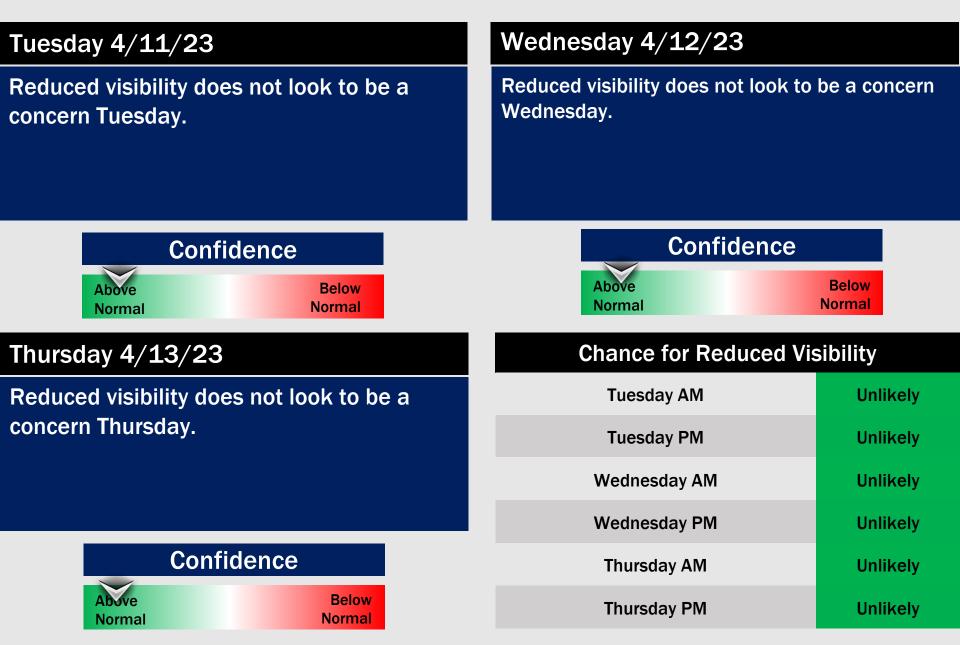

#### **Houston Pilots Extended Range Visibility Report**

Visibility: Not anticipating any fog concerns for Sunday at this time.

#### Visibility: Not anticipating visibility issues at this time.