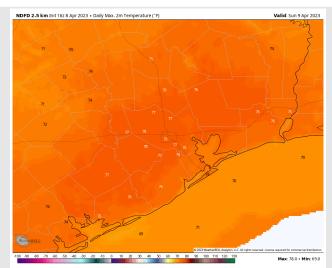

Wind: Sustained winds out of the NNE Sunday throughout the day Sunday. Favoring winds of 4-8 kts for stations N of Morgan's Point, favoring winds of 6-13 kts for stations S of Morgan's Point.

**Temps:** Favoring high temperatures in the low to mid 70s F for all stations Sunday.

#### Precip Forecast: 9 PM CT

Wind Speed 10 AM CT

High Temps Sunday