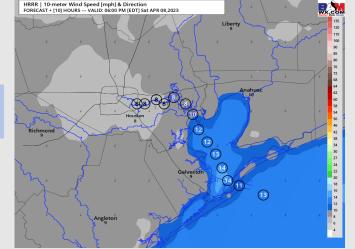

#### **Forecast Discussion**

Precip Forecast: 5 PM CT

**Precip:** Anticipating dry conditions for the rest of the day today.

Wind: Winds will continue to be out of the N/NE for the rest of the day today. Winds north of Morgan's Point will continue to be at 6 - 11 kts winds South of Morgan's Point will be 10-15 kts for the rest of the day.

Wind: Sustained winds out of the NNE Sunday throughout the day Sunday. Favoring winds of 4-8 kts for stations N of Morgan's Point, favoring winds of 6-13 kts for stations S of Morgan's Point.

**Temps:** Favoring high temperatures in the low to mid 70s F for all stations Sunday.