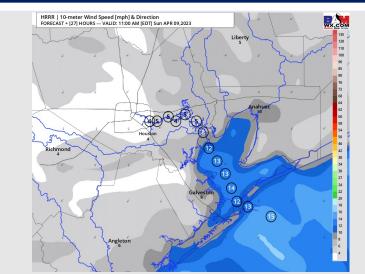

Wind: Sustained winds out of the NNE Sunday throughout the day Sunday. Favoring winds of 4-8 kts for stations N of Morgan's Point, favoring winds of 6-13 kts for stations S of Morgan's Point.

**Temps:** Favoring high temperatures in the low to mid 70s F for all stations Sunday.

#### Precip Forecast: 9 PM CT

Wind Speed 10 AM CT

High Temps Sunday