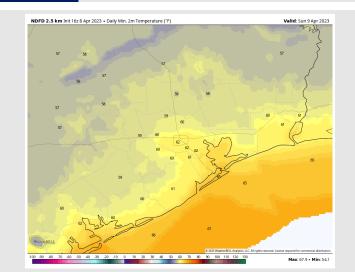

**Temps:** Low temperatures Sunday AM in the mid-lower 60s F across all stations.

**Visibility:** Visibility could be slightly reduced (5 -7 mi) near the boarding station at times due to a low cloud deck overnight tonight, however overall, not anticipating any issues with fog at this time.

Low Temps Sunday AM