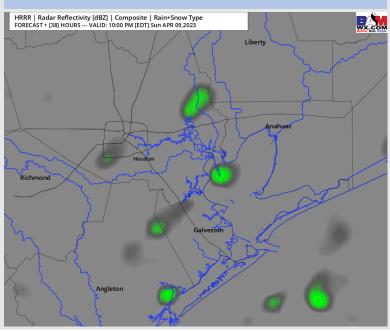

#### **Forecast Discussion**

**Precip:** Favoring dry conditions throughout the day Sunday until around 5 PM. After 5 PM a 10% chance of an isolated shower will be possible until the end of the day Sunday.

#### Precip Forecast: 9 PM CT

Wind Speed 10 AM CT

High Temps Sunday