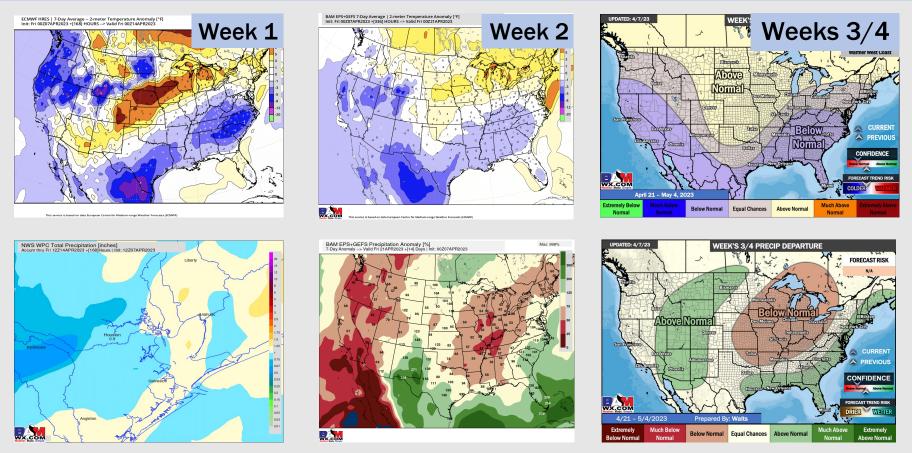

### Houston Pilots: 4/8/23

- Anticipating a dry rest of the weekend. Eyeing early to mid next week for increased rain chances once again. Temps will be below average for SE TX.
- Expecting near normal precipitation chances and below normal temperatures extending into the week
  2 timeframe.
- Below normal temperatures and above normal chances for precipitation favored in the week <sup>3</sup>/<sub>4</sub> timeframe.