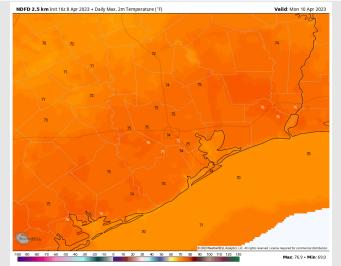

**Temps:** Low temperatures Sunday AM in the mid-lower 60s F across all stations.

**Visibility:** Visibility could be slightly reduced (5 -7 mi) near the boarding station at times due to a low cloud deck overnight tonight, however overall, not anticipating any issues with fog at this time.