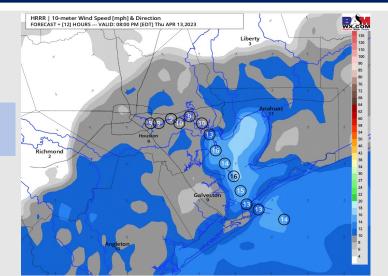

#### **Forecast Discussion**

**Precip:** Favoring dry conditions throughout the day today. <10% chance of a pop-up near the boarding station the evening.

Wind: Light winds from the NNW will gradually turn to be from the SW around 3-4 PM. Winds will generally stay calm around 2 – 5 kts until 3 PM. After 3 PM, winds north of Morgan's Point will remain near calm at 3 – 8 kts and south of Morgan's Point at 10 – 15 kts. After 5 PM winds will be at 5-10 kts north of Morgan's Point and still at 10-15 kts south of Morgan's Point with a few gusts of 18 - 20 kts possible.

Temps: Low temperatures in the upper 90s F at the Boarding Station with temperatures in the lower to mid 60s F at all other stations.

Visibility: Not anticipating visibility issues at this time.