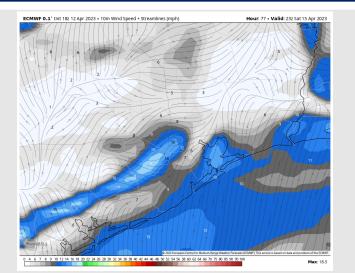

Wind: Winds early Saturday will start out of the S before shifting to out of the SW by 10 AM. Winds will then remain that way until around 7 PM, when they briefly shift to out of the NW as the front passes through before shifting to back out of the SSW after 9 PM. Winds N of Morgan's Point will be at 3-8 kts while winds S of Morgan's point will be 7-13 kts throughout the day. Winds will briefly pick up to 12-18 kts, accompanied by gusts of 19-25 kts as the front passes over the stations Saturday evening.

#### **Precip Forecast: 6 PM CT**

Wind Speed 6 PM CT

High Temps Saturday