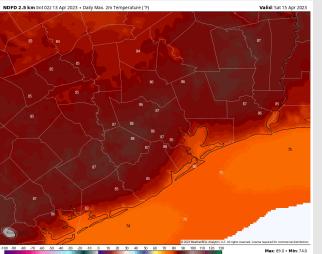

Temps: High temps Saturday will be in the mid to upper 70s F for stations S of Morgan's Point and in the low to mid 80s for stations N of Morgan's Point.

Visibility: A very low-end chance for fog/mist will be possible near the Boarding Station ahead of a front starting late AM and getting into the PM hours.

#### **Precip Forecast: 6 PM CT**

Wind Speed 6 PM CT

High Temps Saturday