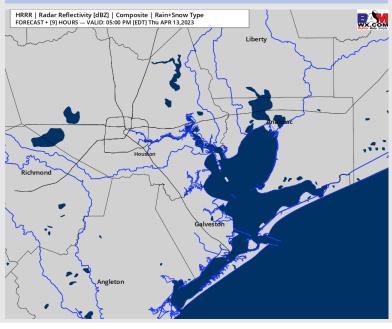

#### **Forecast Discussion**

**Precip:** Favoring dry conditions throughout the day today. <10% chance of a pop-up near the boarding station the evening.

Wind: Light winds from the NNW will gradually turn to be from the SW around 3-4 PM. Winds will generally stay calm around 2 – 5 kts until 3 PM. After 3 PM, winds north of Morgan's Point will remain near calm at 3 – 8 kts and south of Morgan's Point at 10 – 15 kts. After 5 PM winds will be at 5-10 kts north of Morgan's Point and still at 10-15 kts south of Morgan's Point with a few gusts of 18 - 20 kts possible.

Temps: Low temperatures in the upper 90s F at the Boarding Station with temperatures in the lower to mid 60s F at all other stations.

Visibility: Not anticipating visibility issues at this time.