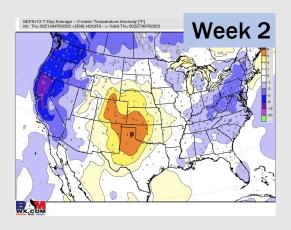

### Houston Pilots: 4/13/23

- Saturday night / early Sunday AM will be our next best shot at precip. After this, expecting a quieter stretch of weather to start early next week with another round of showers through the mid week. Temps will be below average for SE TX.
- Expecting below normal precipitation chances as well as near to just above normal temperatures extending into the week 2 timeframe.
- ► Below normal temperatures and below normal chances for precipitation favored in the week ¾ timeframe.