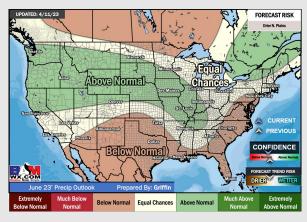

### Houston Pilots: 4/13/23

- Saturday night / early Sunday AM will be our next best shot at precip. After this, expecting a quieter stretch of weather to start early next week with another round of showers through the mid week. Temps will be below average for SE TX.
- Expecting below normal precipitation chances as well as near to just above normal temperatures extending into the week 2 timeframe.
- ► Below normal temperatures and below normal chances for precipitation favored in the week ¾ timeframe.