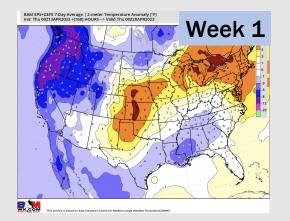

### Houston Pilots: 4/13/23

- Saturday night / early Sunday AM will be our next best shot at precip. After this, expecting a quieter stretch of weather to start early next week with another round of showers through the mid week. Temps will be below average for SE TX.
- Expecting below normal precipitation chances as well as near to just above normal temperatures extending into the week 2 timeframe.
- ► Below normal temperatures and below normal chances for precipitation favored in the week ¾ timeframe.