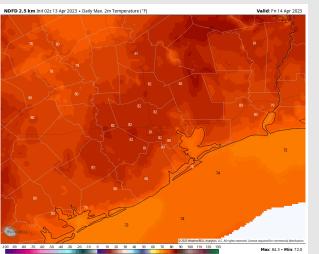

Temps: High temps Saturday will be in the mid to upper 70s F for stations S of Morgan's Point and in the low to mid 80s for stations N of Morgan's Point.

Visibility: A very low-end chance for fog/mist will be possible near the Boarding Station ahead of a front starting late AM and getting into the PM hours.

#### **Precip Forecast: 6 PM CT**

Wind Speed 6 PM CT

High Temps Saturday