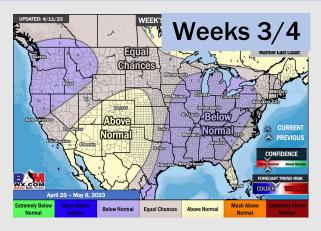

### Houston Pilots: 4/13/23

- Saturday night / early Sunday AM will be our next best shot at precip. After this, expecting a quieter stretch of weather to start early next week with another round of showers through the mid week. Temps will be below average for SE TX.
- Expecting below normal precipitation chances as well as near to just above normal temperatures extending into the week 2 timeframe.
- ► Below normal temperatures and below normal chances for precipitation favored in the week ¾ timeframe.