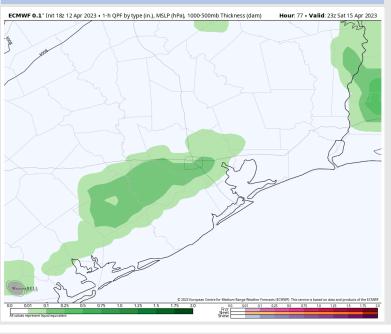

### **Forecast Discussion**

Precip: Favoring a 10% chance for an isolated shower throughout the day Saturday until around 6 PM local time. After 6 PM, favoring rain chances to increase to 30-40% until around 9 PM as a front moves in from the NW. After 9 PM, favoring chances for rain to drop back down to 10% for the rest of the evening.

Wind: Winds early Saturday will start out of the S before shifting to out of the SW by 10 AM. Winds will then remain that way until around 7 PM, when they briefly shift to out of the NW as the front passes through before shifting to back out of the SSW after 9 PM. Winds N of Morgan's Point will be at 3-8 kts while winds S of Morgan's point will be 7-13 kts throughout the day. Winds will briefly pick up to 12-18 kts, accompanied by gusts of 19-25 kts as the front passes over the stations Saturday evening.

#### **Precip Forecast: 6 PM CT**

Wind Speed 6 PM CT

High Temps Saturday