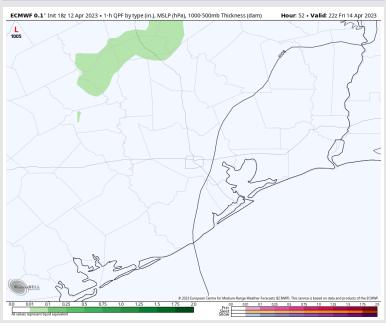

### **Forecast Discussion**

**Precip:** Favoring dry conditions throughout the morning and afternoon on Friday. Then favoring a 10% chance for an isolated shower Friday evening. Activity however is expected to stay north.

#### **Precip Forecast: 5 PM CT**

Wind Speed 10 AM CT

High Temps Friday