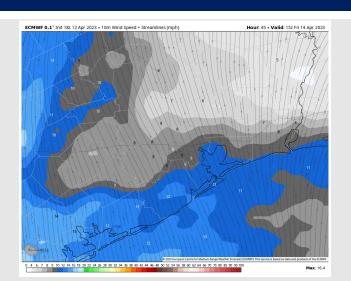

Wind: Sustained winds out of the S throughout the day. Winds N of Morgan's Point will be at 5-9 kts until the late morning hours on Friday. Then around lunchtime, winds N of Morgan's Point will increase to 9-13 kts for the rest of the day. Winds S of Morgan's Point will be at 10-15 kts throughout the day Friday. Wind gusts of 15-20 kts will be possible for all stations throughout the day Friday.

#### **Precip Forecast: 5 PM CT**

Wind Speed 10 AM CT

High Temps Friday