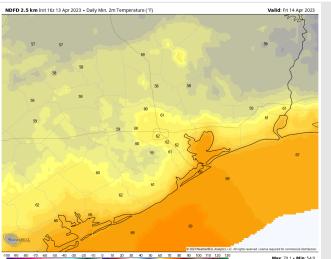

#### **Precip Forecast: 4 PM CT**

Low Temps Friday AM

Temps: High temperatures Friday will be in the mid to upper 70s F for stations S of Morgan's Point and in the low 80s F for stations N of Morgan's Point.

Visibility: Visibility concerns are not likely at this time.