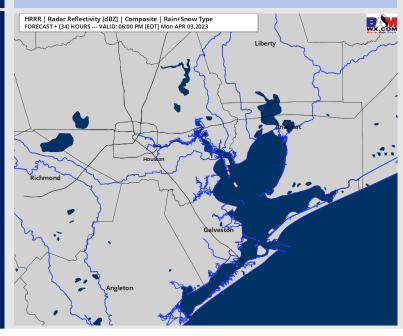

#### **Precip Forecast: 4 PM CT**

Wind Speed 5 PM CT

Low Temps Monday AM

### **Forecast Discussion**

**Precip:** A few isolated moderate pulses of precipitation will be possible after 2PM. The risk will end by 4-5PM as drier air pushes in from the south.

Wind: Favoring winds to continue to be from the SE through 4 PM. After 4 PM, winds will shift out of the S. Sustained winds will continue to be 7-16 kts across all stations through 5PM. From 5PM into Monday, southerly winds of 9-18kts across all stations will be favored, with occasional gusts of up to 25MPH possible.