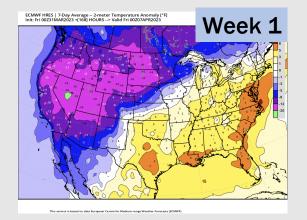

## **Houston Pilots: 4/2/23**

- Expecting the second half of the week into the weekend to be more active in terms of precip. Temperatures are expected to be above normal over the next seven days.
- Expecting above normal precipitation chances and above normal temperatures extending into the week 2 timeframe.
- Anticipating above normal temperatures and above normal chances for precipitation favored in the week 3/4 timeframe.