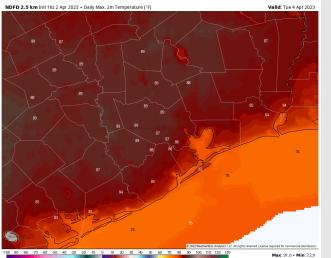

## Houston Pilots: Tue. 4/4/2023

Temps: High temperatures Tuesday in the mid 70s F at the Boarding Station and in the Mid-Upper 80s F at all other stations.

Visibility: Very low end risk for fog however not favored at this time.

#### **Precip Forecast: 4 PM CT**

Wind Speed 3 PM CT

High Temps Tuesday