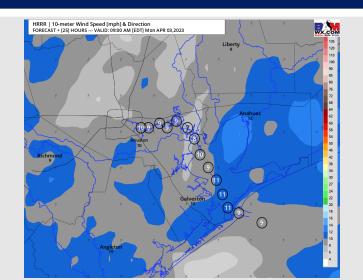

#### **Precip Forecast: 5 PM CT**

Wind Speed 8 AM CT

High Temps Monday

### **Forecast Discussion**

**Precip:** Favoring dry conditions throughout the day Monday.

Wind: Anticipating winds out of the S throughout the day Monday. Winds will be at 8-15 kts throughout the day Sunday across all stations. Gusts of 23-28 kts will be possible throughout the day as well.