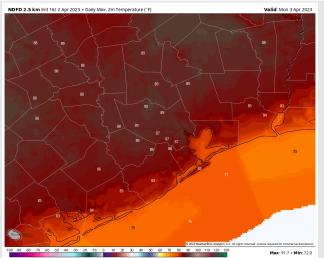

#### **Precip Forecast: 5 PM CT**

Wind Speed 8 AM CT

High Temps Monday

### **Forecast Discussion**

**Precip:** Favoring dry conditions throughout the day Monday.

Wind: Anticipating winds out of the S throughout the day Monday. Winds will be at 8-15 kts throughout the day Sunday across all stations. Gusts of 23-28 kts will be possible throughout the day as well.