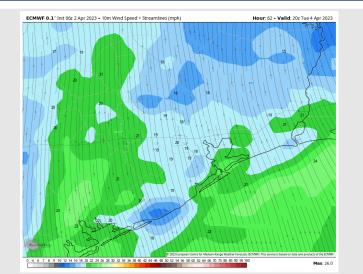

## Houston Pilots: Tue. 4/4/2023

### **Forecast Discussion**

**Precip:** Favoring dry conditions throughout the day Tuesday.

Wind: Favoring sustained winds to be out of the SSE throughout the day Tuesday. Anticipating winds of 18 – 23 kts throughout much of the day. Gusts of 35 – 40 kts will be possible throughout the day.

#### **Precip Forecast: 4 PM CT**

Wind Speed 3 PM CT

High Temps Tuesday