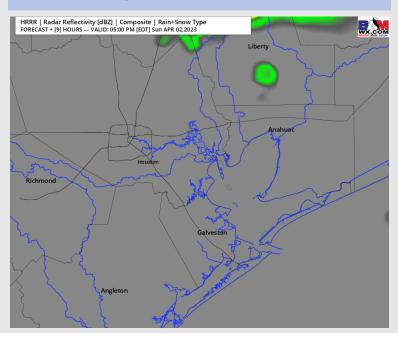

### **Forecast Discussion**

**Precip:** A few isolated moderate pulses of precipitation will be possible after 2PM. The risk will end by 4-5PM as drier air pushes in from the south.

Wind: Favoring winds to continue to be from the SE through 4 PM. After 4 PM, winds will shift out of the S. Sustained winds will continue to be 7-16 kts across all stations through 5PM. From 5PM into Monday, southerly winds of 9-18kts across all stations will be favored, with occasional gusts of up to 25MPH possible.

#### **Precip Forecast: 4 PM CT**

Wind Speed 5 PM CT

Low Temps Monday AM