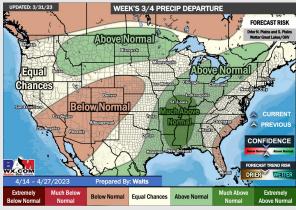

## **Houston Pilots: 4/2/23**

- Expecting the second half of the week into the weekend to be more active in terms of precip. Temperatures are expected to be above normal over the next seven days.
- Expecting above normal precipitation chances and above normal temperatures extending into the week 2 timeframe.
- Anticipating above normal temperatures and above normal chances for precipitation favored in the week 3/4 timeframe.