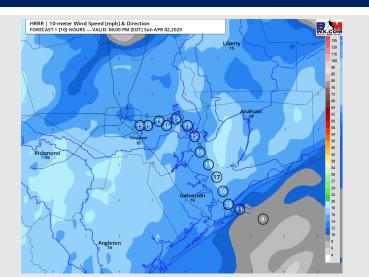

### **Forecast Discussion**

**Precip:** A few isolated moderate pulses of precipitation will be possible after 2PM. The risk will end by 4-5PM as drier air pushes in from the south.

Wind: Favoring winds to continue to be from the SE through 4 PM. After 4 PM, winds will shift out of the S. Sustained winds will continue to be 7-16 kts across all stations through 5PM. From 5PM into Monday, southerly winds of 9-18kts across all stations will be favored, with occasional gusts of up to 25MPH possible.

#### **Precip Forecast: 4 PM CT**

Wind Speed 5 PM CT

Low Temps Monday AM