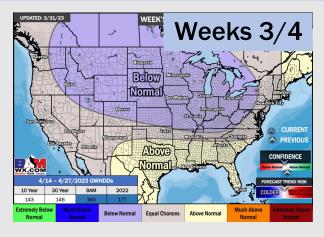

## **Houston Pilots: 4/2/23**

- Expecting the second half of the week into the weekend to be more active in terms of precip. Temperatures are expected to be above normal over the next seven days.
- Expecting above normal precipitation chances and above normal temperatures extending into the week 2 timeframe.
- Anticipating above normal temperatures and above normal chances for precipitation favored in the week 3/4 timeframe.