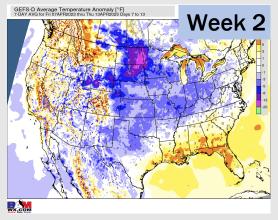

## **Houston Pilots: 4/2/23**

- Expecting the second half of the week into the weekend to be more active in terms of precip. Temperatures are expected to be above normal over the next seven days.
- Expecting above normal precipitation chances and above normal temperatures extending into the week 2 timeframe.
- Anticipating above normal temperatures and above normal chances for precipitation favored in the week 3/4 timeframe.