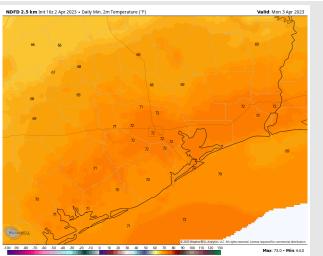

**Temps:** Low temperatures tomorrow AM will be in the lower 70s F across all stations.

Visibility: Not anticipating any fog concerns at this time.

#### **Precip Forecast: 4 PM CT**

Wind Speed 5 PM CT

Low Temps Monday AM