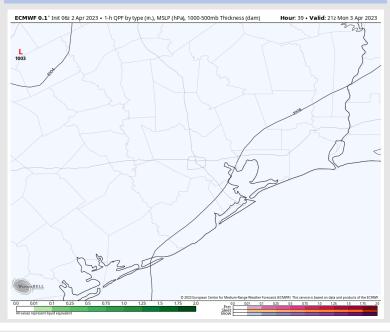

#### **Precip Forecast: 4 PM CT**

Wind Speed 3 PM CT

High Temps Tuesday

### **Forecast Discussion**

**Precip:** Favoring dry conditions throughout the day Tuesday.

Wind: Favoring sustained winds to be out of the SSE throughout the day Tuesday. Anticipating winds of 18 – 23 kts throughout much of the day. Gusts of 35 – 40 kts will be possible throughout the day.