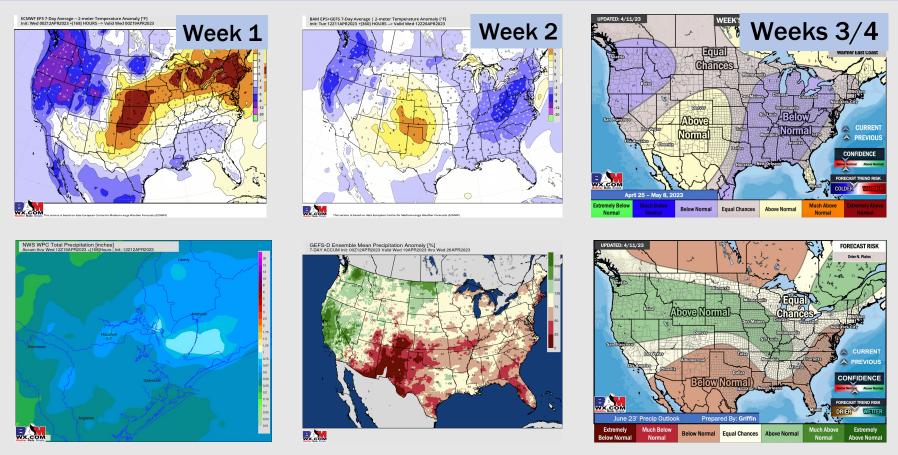

## Houston Pilots: 4/12/23

- Anticipating a few scattered rain chances at the through the first half of this week with the best shot at precip coming Saturday evening. Temps will be below average for SE TX.
- Expecting below normal precipitation chances as well as near normal temperatures extending into the week 2 timeframe.
- Below normal temperatures and below normal chances for precipitation favored in the week <sup>3</sup>/<sub>4</sub> timeframe.