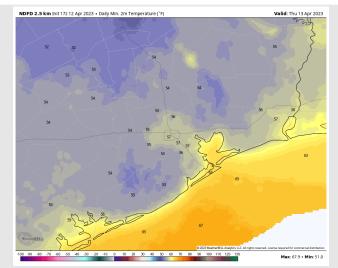

**Temps:** Low temperatures Thursday AM in the mid 60s F at the Boarding Station and in the upper to mid 50s F at all other stations.

#### Visibility: Not anticipating any fog concerns at this time.

Low Temps Thursday AM