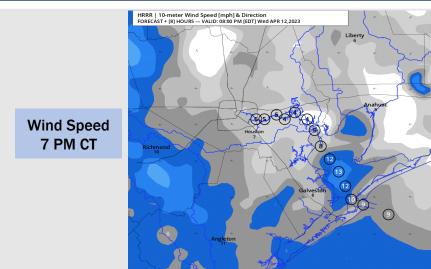

### **Forecast Discussion**

**Precip:** A couple pockets of showers / storms ( $\sim$ 20%) this evening between 5 – 8 PM. Chances decrease to 10% through the rest of the night

Wind: Winds generally out of the East expected through the rest of the evening. Stations north of Morgan's Point will see winds of 4 – 9 kts while stations south of Morgan's Point see winds of 12 – 17 kts. A few gusts to 25 kts will be possible under a stronger shower/storm.