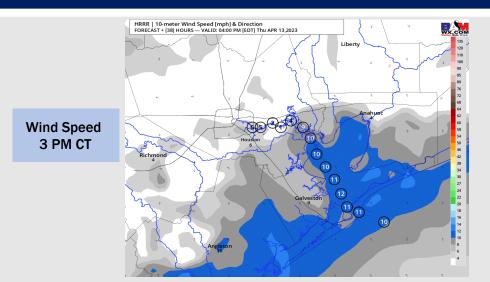

### **Forecast Discussion**

**Precip:** A couple pockets of showers / storms ( $\sim$ 20%) this evening between 5 – 8 PM. Chances decrease to 10% through the rest of the night

Wind: Winds generally out of the East expected through the rest of the evening. Stations north of Morgan's Point will see winds of 4 – 9 kts while stations south of Morgan's Point see winds of 12 – 17 kts. A few gusts to 25 kts will be possible under a stronger shower/storm.