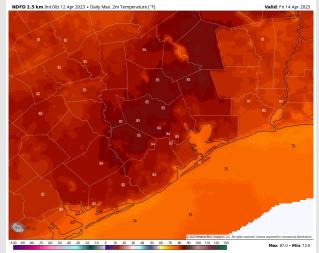

Temps: High temperatures Friday will be in the mid to upper 70s F for stations S of Morgan's Point and in the low to mid 80s F for stations N of Morgan's Point.

Hour: 69 • Valid: 15z Fri 14 Apr 202

Visibility: Visibility concerns via fog are not likely at this time.