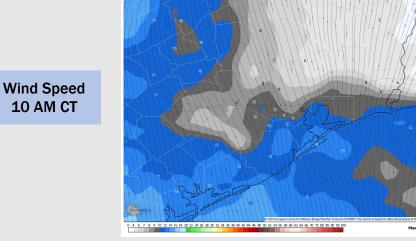

### **Forecast Discussion**

**10 AM CT** 

**Precip:** Favoring dry conditions throughout the morning and afternoon on Friday. Then favoring a 10% chance for an isolated shower Friday evening.

Wind: Sustained winds out of the SSE throughout the day. Winds N of Morgan's Point will be at 5-9 kts until the late morning hours on Friday. Then around lunchtime, winds N of Morgan's Point will increase to 9-13 kts for the rest of the day. Winds S of Morgan's Point will be at 10-16 kts throughout the day Friday. Wind gusts of 19-25 kts will be possible for all stations throughout the day Friday.