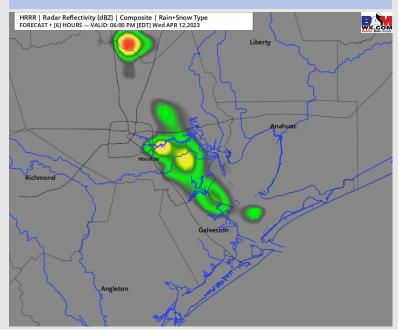

### **Forecast Discussion**

**Precip:** A couple pockets of showers / storms ( $\sim$ 20%) this evening between 5 – 8 PM. Chances decrease to 10% through the rest of the night

Wind: Winds generally out of the East expected through the rest of the evening. Stations north of Morgan's Point will see winds of 4 – 9 kts while stations south of Morgan's Point see winds of 12 – 17 kts. A few gusts to 25 kts will be possible under a stronger shower/storm.

### Precip Forecast: 5 PM CT