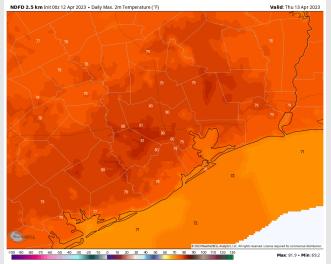

**Temps:** High temperatures Thursday will be near 80 F north of Morgan's Point and in the mid to lower 70s F south of Morgan's Point.