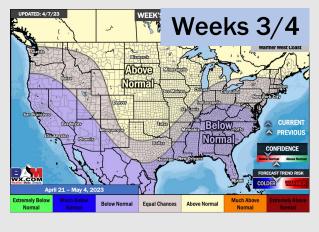

### Houston Pilots: 4/10/23

- Anticipating a few scattered rain chances at the through the first half of the week with another round likely through the weekend. Temps will be below average for SE TX.
- Expecting above normal precipitation chances and below normal temperatures extending into the week
   2 timeframe.
- Below normal temperatures and above normal chances for precipitation favored in the week <sup>3</sup>/<sub>4</sub> timeframe.