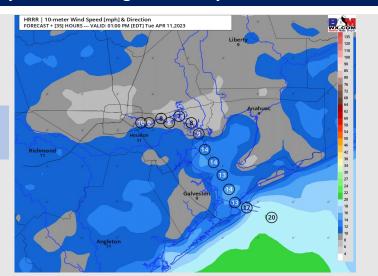

Wind: Sustained ENE winds will continue for Tuesday. Winds north of Morgan's Point will start at 3 – 8 kts until 1 PM, where they will increase to 6 – 11 kts. Winds South of Morgan's Point will be 10-15 knots for early Tue AM with gusts 15-20 knots before increasing to 13-18 knots after 11 AM and gusts 18-23 knots possible.

#### **Precip Forecast: 7 AM CT**

Wind Speed 12 PM CT

High Temps Tuesday