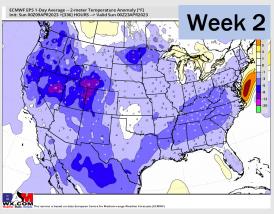

### Houston Pilots: 4/10/23

- Anticipating a few scattered rain chances at the through the first half of the week with another round likely through the weekend. Temps will be below average for SE TX.
- Expecting above normal precipitation chances and below normal temperatures extending into the week
   2 timeframe.
- Below normal temperatures and above normal chances for precipitation favored in the week <sup>3</sup>/<sub>4</sub> timeframe.