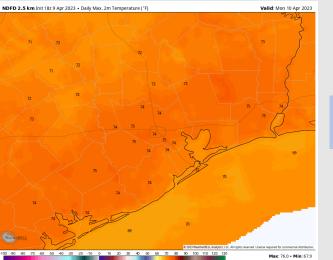

Temps: High temperatures today in the low/mid 70s F at all stations.

**Visibility:** Not anticipating visibility issues at this time.