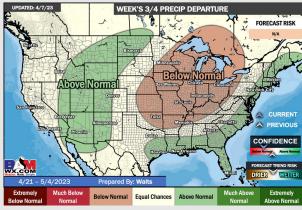

### Houston Pilots: 4/10/23

- Anticipating a few scattered rain chances at the through the first half of the week with another round likely through the weekend. Temps will be below average for SE TX.
- Expecting above normal precipitation chances and below normal temperatures extending into the week
   2 timeframe.
- Below normal temperatures and above normal chances for precipitation favored in the week <sup>3</sup>/<sub>4</sub> timeframe.