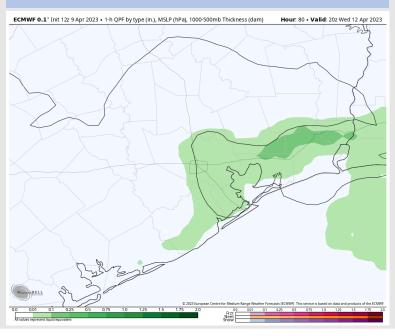

### **Forecast Discussion**

Precip: Isolated rain chances (20-30%) can be expected through the morning with chances increase after noon to 40% as a wave of precip moves in from the Gulf. Chances into the evening drop to 10-20%.

#### **Precip Forecast: 3 PM CT**

Wind Speed 9 AM CT

High Temps Wednesday