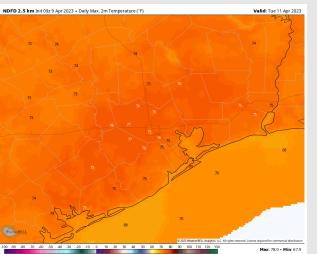

**Temps:** High temperatures Tuesday will be in the lower to mid 70s F across all stations.

Visibility: Visibility concerns via fog are not likely at this time.

#### **Precip Forecast: 7 AM CT**

Wind Speed 12 PM CT

High Temps Tuesday