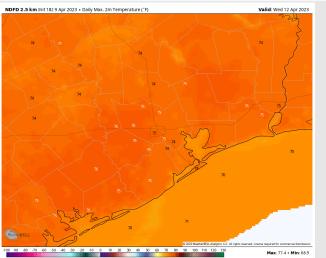

# Houston Pilots: Wed. 4/12/2023

Temps: High temperatures Wednesday near 70 F at the Boarding Station and in the mid 70s F at all other stations.

Visibility: Not anticipating any fog concerns at this time.

#### **Precip Forecast: 3 PM CT**

Wind Speed 9 AM CT

High Temps Wednesday