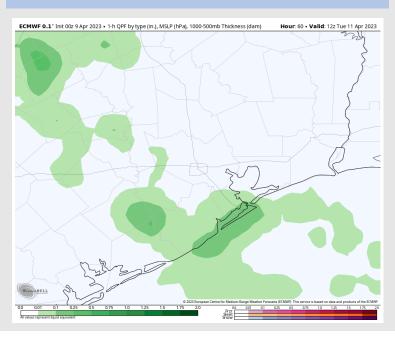

### **Forecast Discussion**

Precip: Scattered showers with a few rumbles of thunder will be possible, mainly south of Morgan's Point from 1 AM – 12 PM. Chance of rain 60%. After 12 PM favoring mostly dry conditions, however a few pop up showers/thunderstorms cannot be ruled out in an isolated nature for the PM hours (30%).

#### **Precip Forecast: 7 AM CT**

Wind Speed 12 PM CT

High Temps Tuesday