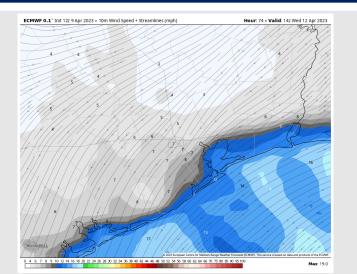

# Houston Pilots: Wed. 4/12/2023

Wind: Sustained winds out of the ENE throughout the day Wednesday. Stations north of Morgan's Point will see winds of 5 – 10 kts while stations south of Morgan's Point see winds of 15 – 20 kts. Gusts of 23 kts will be possible near the Boarding Station into the PM.

#### **Precip Forecast: 3 PM CT**

Wind Speed 9 AM CT

High Temps Wednesday