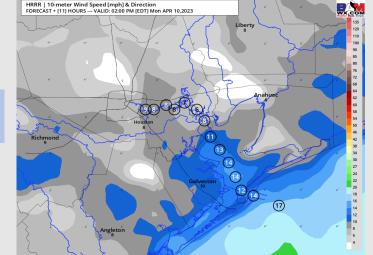

Wind: Sustained ENE winds will continue for Tuesday. Winds north of Morgan's Point will start at 3 – 8 kts until 1 PM, where they will increase to 6 – 11 kts. Winds South of Morgan's Point will be 10-15 knots for early Tue AM with gusts 15-20 knots before increasing to 13-18 knots after 11 AM and gusts 18-23 knots possible.