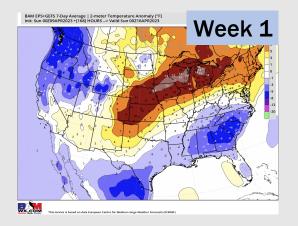

### Houston Pilots: 4/10/23

- Anticipating a few scattered rain chances at the through the first half of the week with another round likely through the weekend. Temps will be below average for SE TX.
- Expecting above normal precipitation chances and below normal temperatures extending into the week
   2 timeframe.
- Below normal temperatures and above normal chances for precipitation favored in the week <sup>3</sup>/<sub>4</sub> timeframe.