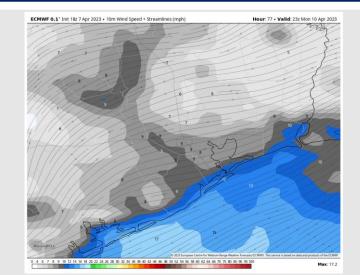

#### **Forecast Discussion**

Wind Speed

6 PM CT

Precip: Isolated shower chances (10%) between 10 AM – 6 PM.

Wind: Sustained winds from the E/NE throughout the entire day on Monday. Winds north of Morgan's Point at 3 – 8 kts and south of Morgan's Point at 8 – 13 kts throughout the day.