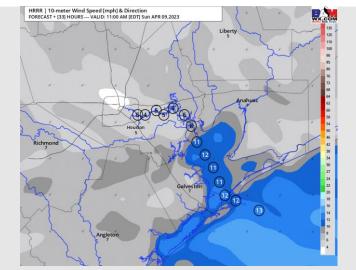

Wind: Sustained winds out of the NNE Sunday throughout the day Sunday. Favoring winds of 4-8 kts for stations N of Morgan's Point, favoring winds of 6-13 kts for stations S of Morgan's Point.

**Temps:** Favoring high temperatures in the low to mid 70s F for all stations Sunday.