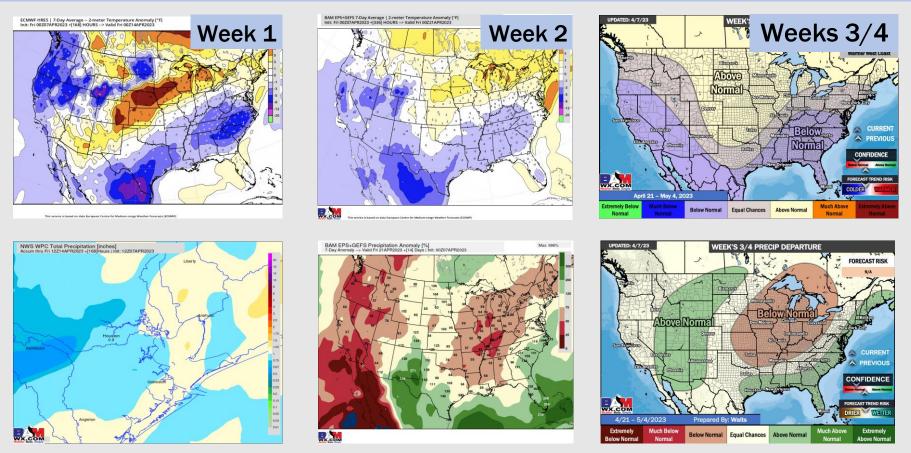

### Houston Pilots: 4/8/2023

- Expecting a general drying pattern into the weekend with only minor chances for Sat. Eyeing early to mid next week for increased rain chances once again. Temps will be below average for SE TX.
- Expecting near normal precipitation chances and below normal temperatures extending into the week
   2 timeframe.
- Below normal temperatures and above normal chances for precipitation favored in the week <sup>3</sup>/<sub>4</sub> timeframe.