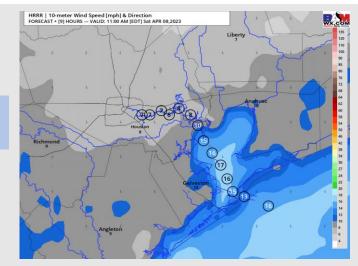

**Temps:** High temperatures today will be in the low/mid 70s F throughout the day at all stations.

Visibility: Some scattered mist chances through 9 AM will be possible north of Morgan's Point, however anticipating visibility to remain above 5 miles.