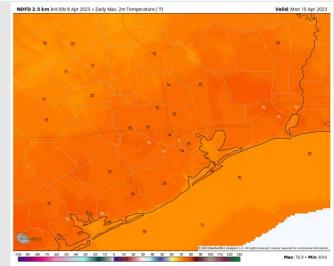

gan's Point, favoring winds of 6-13 kts for stations S of Morgan's Point.

**Temps:** Favoring high temperatures in the low to mid 70s F for all stations Sunday.

Visibility: Not anticipating any fog concerns for Sunday at this time.

#### Precip Forecast: 7 PM CT









High Temps Sunday

# Houston Pilots: Mon. 4/10/2023



#### **Forecast Discussion**

Wind Speed

6 PM CT

Precip: Isolated shower chances (10%) between 10 AM – 6 PM.

Wind: Sustained winds from the E/NE throughout the entire day on Monday. Winds north of Morgan's Point at 3 – 8 kts and south of Morgan's Point at 8 – 13 kts throughout the day.

**Temps:** High temperatures on Monday in the low/mid 70s F at all stations.

#### Visibility: Not anticipating visibility issues at this time.

#### Precip Forecast: 2 PM CT







High Temps Monday

### Houston Pilots: 4/8/2023





- Expecting a general drying pattern into the weekend with only minor chances for Sat. Eyeing early to mid next week for increased rain chances once again. Temps will be below average for SE TX.
- Expecting near normal precipitation chances and below normal temperatures extending into the week
   2 timeframe.
- Below normal temperatures and above normal chances for precipitation favored in the week <sup>3</sup>/<sub>4</sub> timeframe.