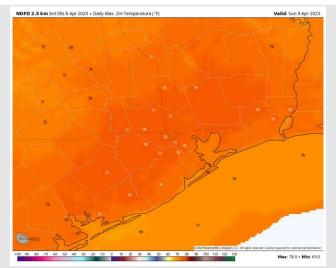

Wind: Sustained winds out of the NNE Sunday throughout the day Sunday. Favoring winds of 4-8 kts for stations N of Morgan's Point, favoring winds of 6-13 kts for stations S of Morgan's Point.

**Temps:** Favoring high temperatures in the low to mid 70s F for all stations Sunday.