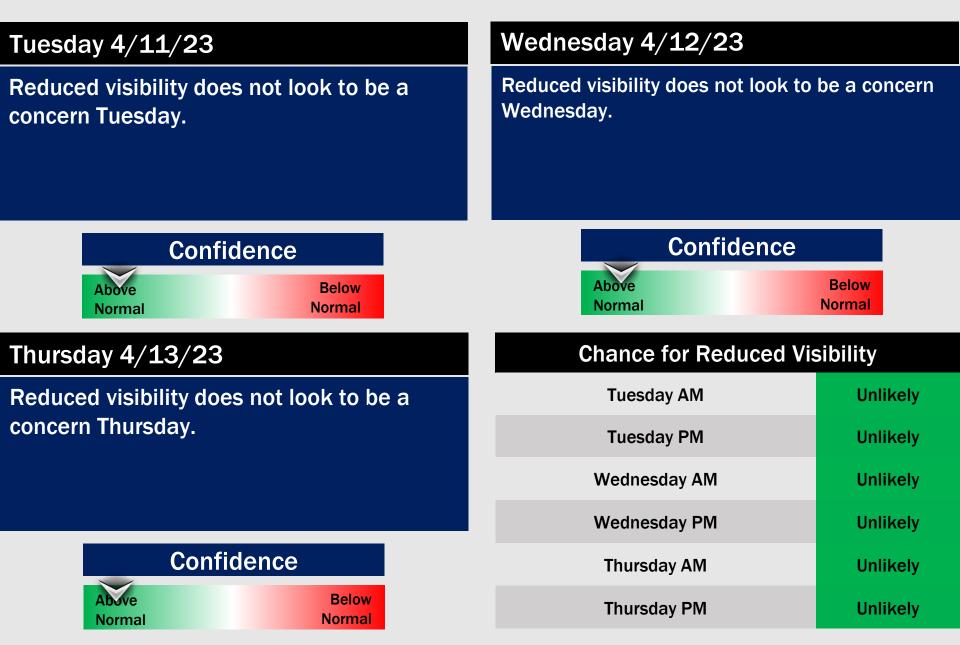

#### **Houston Pilots Extended Range Visibility Report**

**Temps:** High temperatures today will be in the low/mid 70s F throughout the day at all stations.

Visibility: Some scattered mist chances through 9 AM will be possible north of Morgan's Point, however anticipating visibility to remain above 5 miles.

Visibility: Not anticipating any fog concerns for Sunday at this time.

#### Visibility: Not anticipating visibility issues at this time.