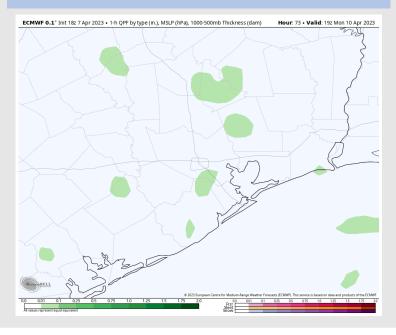

#### **Forecast Discussion**

**Precip:** Favoring dry conditions throughout the day Sunday until around 5 PM. After 5 PM a 10% chance of an isolated shower will be possible until the end of the day Sunday.