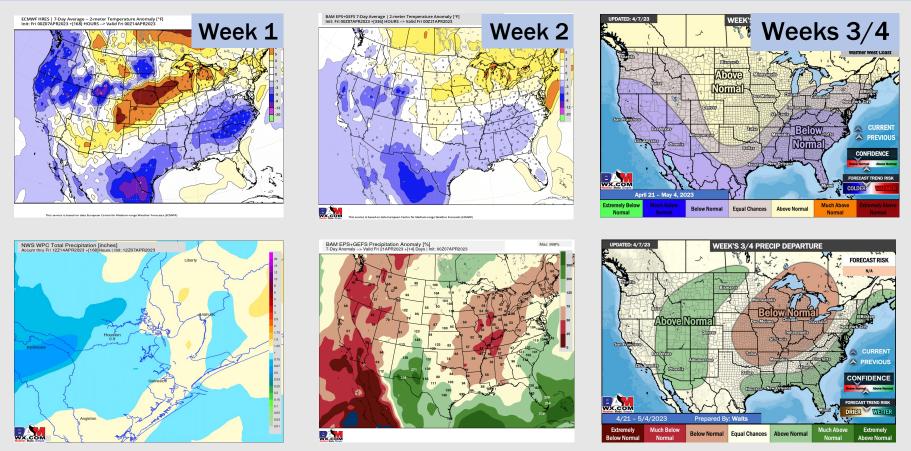

## Houston Pilots: 4/7/23

- Expecting a general drying pattern into the weekend with only minor chances for Sat. Eyeing early to mid next week for increased rain chances once again. Temps will be below average for SE TX.
- Expecting near normal precipitation chances and below normal temperatures extending into the week
  2 timeframe.
- Below normal temperatures and above normal chances for precipitation favored in the week <sup>3</sup>/<sub>4</sub> timeframe.