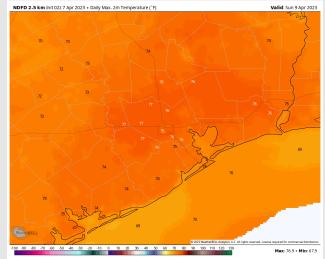

### Precip Forecast: 5 PM CT

Wind Speed 8 AM CT

Hour: 67 • Valid: 13z Sun 9 Apr 202

High Temps Sunday

Wind: Sustained winds out of the NNE Sunday throughout the day Sunday. Favoring winds of 4-8 kts for stations N of Morgan's Point, favoring winds of 6-13 kts for stations S of Morgan's Point.

**Temps:** Favoring high temperatures in the low to mid 70s F for all stations Sunday.