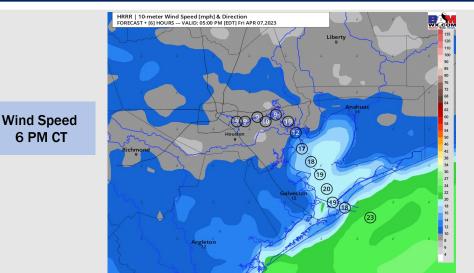

Wind: Sustained winds from the NE at 25-30 kts with gusts 30-35 kts will gradually decrease by 2 PM. Sustained winds will then be 20-25 kts and gusts 25-30 kts. The rest of the PM hours are 18-23 kts with gusts 25-30 kts possible at all stations.

#### Precip Forecast: 6 PM CT

Low Temps Saturday AM