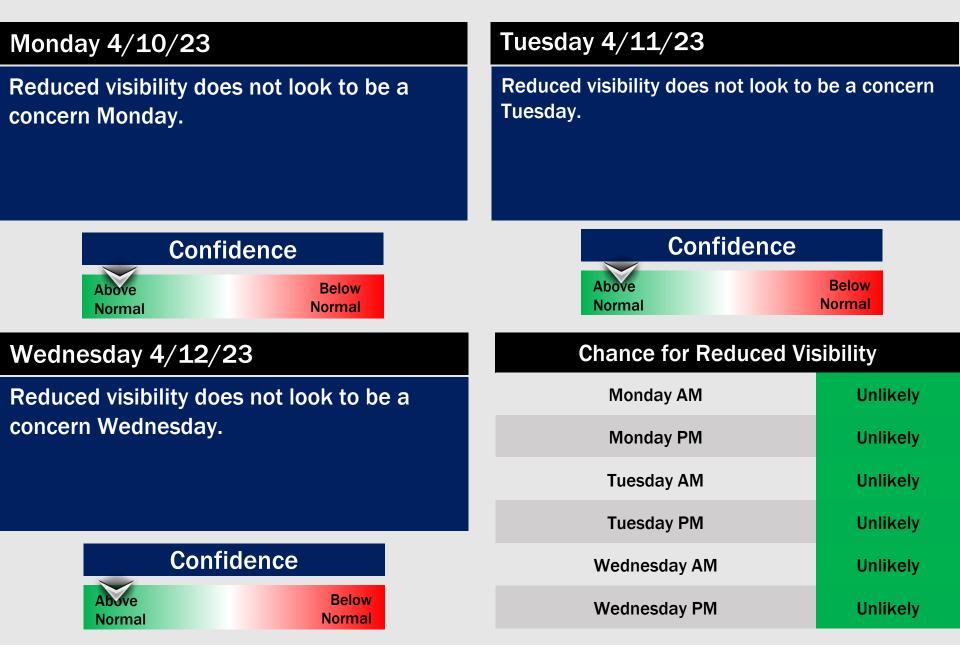

### **Houston Pilots Extended Range Visibility Report**

**Temps:** Low temperatures Saturday morning in the low 60s F at the Boarding Station and in the upper 50s F for all other stations.

Visibility: Reduced visibilities will be possible via heavy rain to as low as 2 miles, but fog concerns will not be an issue today.

#### Visibility: Not anticipating any fog concerns on Saturday at this time.

Visibility: Not anticipating any fog concerns for Sunday at this time.

WF 0.1° Init 18z 6 Apr 2023 • 10m Wind Speed + Stre