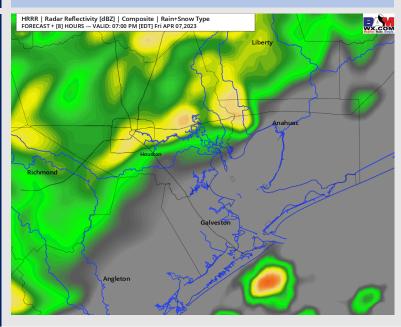

### **Forecast Discussion**

**Precip:** Moderate to heavy scattered showers/storms will continue at 40% this evening as a stalled cold front continues to sit over the HOU area with the most persistent and heaviest rain chances at 80% working back in towards midnight. Gusty winds, lightning, and reduced visibility will be the main threats.

#### Precip Forecast: 6 PM CT

Low Temps Saturday AM