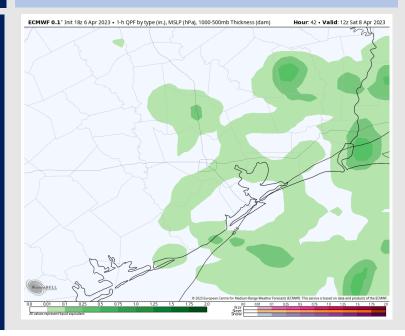

### **Forecast Discussion**

**Precip:** Moderate to heavy scattered showers/storms will continue at 40% this evening as a stalled cold front continues to sit over the HOU area with the most persistent and heaviest rain chances at 80% working back in towards midnight. Gusty winds, lightning, and reduced visibility will be the main threats.

#### Precip Forecast: 6 PM CT

Low Temps Saturday AM