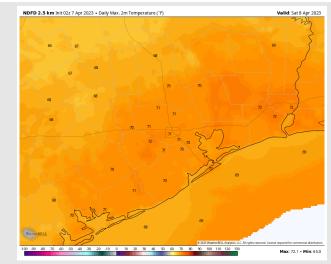

### Precip Forecast: 7 AM CT

High Temps Saturday

**Temps:** High temperatures Saturday will be in the low 70s F throughout the day at all stations.

E M