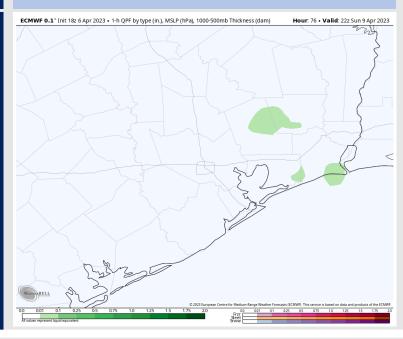

### Precip Forecast: 5 PM CT

Wind Speed 8 AM CT

Hour: 67 • Valid: 13z Sun 9 Apr 202

High Temps Sunday