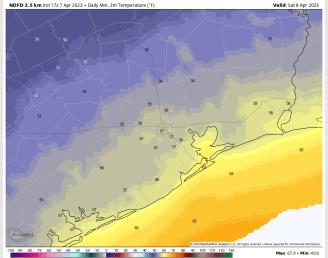

**Temps:** Low temperatures Saturday morning in the low 60s F at the Boarding Station and in the upper 50s F for all other stations.

Visibility: Reduced visibilities will be possible via heavy rain to as low as 2 miles, but fog concerns will not be an issue today.

#### Precip Forecast: 6 PM CT

Low Temps Saturday AM