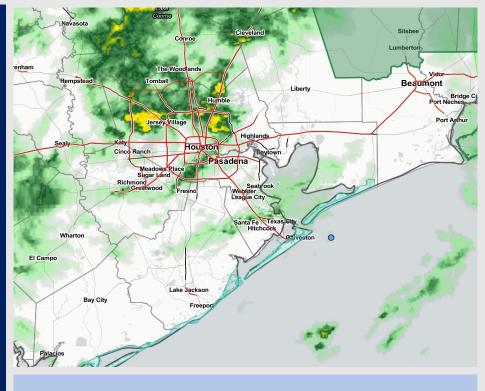

### Radar/NWS Alerts: 12:30 PM CT

As always, please do not hesitate to reach out to us with any forecast questions via the chat option on the Weather Porthole or our on-call number, (317)-560-8122 press 1 for forecast questions.

### **Forecast Discussion**

**Precip:** Moderate to heavy scattered showers/storms will continue at 40% this evening as a stalled cold front continues to sit over the HOU area with the most persistent and heaviest rain chances at 80% working back in towards midnight. Gusty winds, lightning, and reduced visibility will be the main threats.