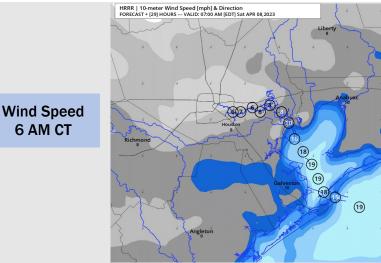

Wind: Winds will be out of the N/NE throughout the entire day on Saturday. Winds north of Morgan's Point will start out at 6 - 11 kts and south of Morgan's Point at 15-20 kts (gusts 20-25 kts at boarding station will be possible). After 2 PM, winds at the boarding station are closer to 10-15 kts sustained and gusts 15-20 kts possible.

### Precip Forecast: 7 AM CT

High Temps Saturday