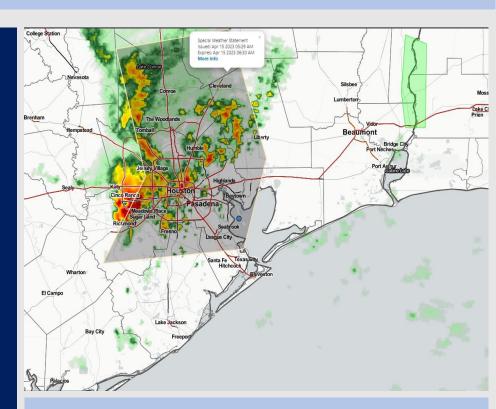

Radar/NWS Alerts: 5:40 AM CT

As always, please do not hesitate to reach out to us with any forecast questions via the chat option on the Weather Porthole or our on-call number, (317)-560-8122 press 1 for forecast questions.

## **Forecast Discussion**

Precip: Favoring 70% of storms/showers through 7 AM with some storms just to the west currently, then a 10% of scattered showers throughout the day today until around 6 PM local time. After 10 PM, favoring rain chances to increase to 60% as a front moves in from the N. A few locally strong storms will be possible with the cold front passage.