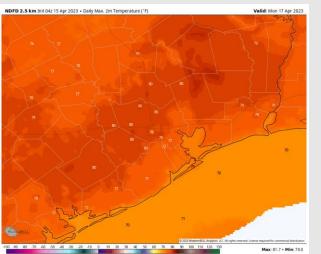

# Houston Pilots: Sun. 4/16/2023

Temps: High temperatures of Sunday will be in the mid 70s F across all stations.

Visibility: No reduced visibility concerns expected once the front passes.

#### Precip Image: 12 AM CT

Wind Speed: 7 AM CT

Sunday

**High Temps** 