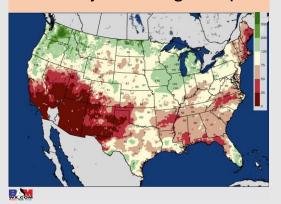

# 8-14 Day Temperature Departure

8-14 Day % of Average Precip.

15-30 Day Temperature Departure

- Saturday night / early Sunday AM will be our next best shot at precip. After this, expecting a quieter stretch of weather to start early next week with another round of showers through the mid week. Temps will be near to below normal for SE TX.
- > Expecting below normal precipitation chances as well as near to just below normal temperatures extending into the week 2 timeframe.
- Above normal temperatures and above normal chances for precipitation favored in the week 3/4 timeframe.