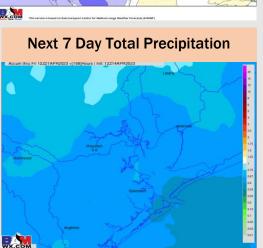

## **Forecast Discussion**

Precip: Favoring 70% of storms/showers through 7 AM with some storms just to the west currently, then a 10% of scattered showers throughout the day today until around 6 PM local time. After 10 PM, favoring rain chances to increase to 60% as a front moves in from the N. A few locally strong storms will be possible with the cold front passage.

#### Precip Image: 6 AM CT

Wind Speed: 10 AM CT

High Temps Saturday