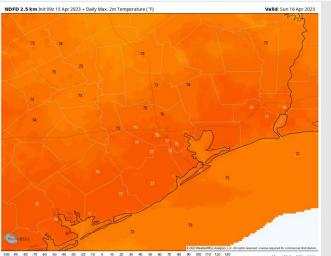

Temps: High temperatures of Sunday will be in the mid 70s F across all stations.

Visibility: No reduced visibility concerns expected once the front passes.

#### Precip Image: 12 AM CT

Wind Speed: 7 AM CT

Sunday

**High Temps** 