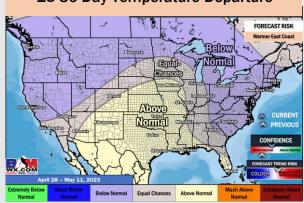

# 8-14 Day Temperature Departure

8-14 Day % of Average Precip.

15-30 Day Temperature Departure

- Saturday night / early Sunday AM will be our next best shot at precip. After this, expecting a quieter stretch of weather to start early next week with another round of showers through the mid week. Temps will be near to below normal for SE TX.
- > Expecting below normal precipitation chances as well as near to just below normal temperatures extending into the week 2 timeframe.
- Above normal temperatures and above normal chances for precipitation favored in the week 3/4 timeframe.