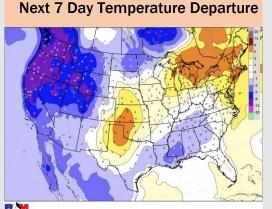

# Houston Pilots: 4/15/2023

# 8-14 Day Temperature Departure

8-14 Day % of Average Precip.

15-30 Day Temperature Departure

- Saturday night / early Sunday AM will be our next best shot at precip. After this, expecting a quieter stretch of weather to start early next week with another round of showers through the mid week. Temps will be near to below normal for SE TX.
- > Expecting below normal precipitation chances as well as near to just below normal temperatures extending into the week 2 timeframe.
- Above normal temperatures and above normal chances for precipitation favored in the week 3/4 timeframe.