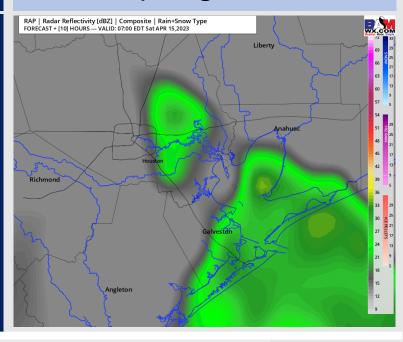

#### Precip Image: 6 AM CT

Wind Speed: 10 AM CT

High Temps Saturday

## **Forecast Discussion**

Precip: Favoring 70% of storms/showers through 7 AM with some storms just to the west currently, then a 10% of scattered showers throughout the day today until around 6 PM local time. After 10 PM, favoring rain chances to increase to 60% as a front moves in from the N. A few locally strong storms will be possible with the cold front passage.