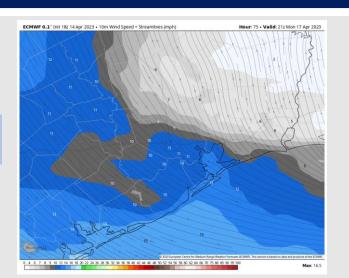

# Houston Pilots: Mon. 4/17/2023

## **Forecast Discussion**

**Precip:** Favoring dry conditions throughout Monday.

Wind: Sustained winds will start out from the N and gradually shift clockwise throughout the day and be from the E by noon and the SE by 4 PM and stay that way through the rest of the evening. Winds N of Morgan's Point will be 4 – 9 kts and wind S of Morgan's Point will be 10 – 15 kts.

#### Precip Image: 4 PM CT

Wind Speed: 4 PM CT

High Temps Monday