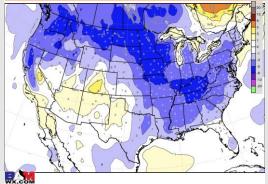

### **Forecast Discussion**

Precip: Rain shower chances will continue to linger at a 30-40% rate through 3 AM on Sunday. Beyond 3 AM, anticipating dry conditions the rest of the day on Sunday.

Wind: Winds will be out of the N/NE throughout the day on Sunday. Winds north of Morgan's Point will be 10-15 kts through 7 PM, then calming down to 3-8 kts the rest of the day. South of Morgan's Point, winds will start of at 23-30 kts through 10 AM, then decrease to 17-23 kts through 2 PM. After 2 PM. winds will decrease once again to 9-15 kts for the rest of the day. Wind gust of 35+ kts will be possible until 10 AM. With best chance S of Morgan's Point.

#### Precip Image: 12 AM CT

Wind Speed: 7 AM CT

Sunday

**High Temps** 