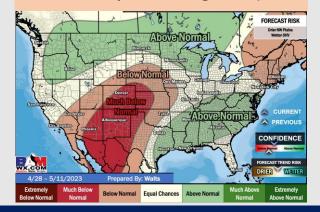

# 8-14 Day Temperature Departure

8-14 Day % of Average Precip.

15-30 Day Temperature Departure

- Saturday night / early Sunday AM will be our next best shot at precip. After this, expecting a quieter stretch of weather to start early next week with another round of showers through the mid week. Temps will be near to below normal for SE TX.
- > Expecting below normal precipitation chances as well as near to just below normal temperatures extending into the week 2 timeframe.
- Above normal temperatures and above normal chances for precipitation favored in the week 3/4 timeframe.