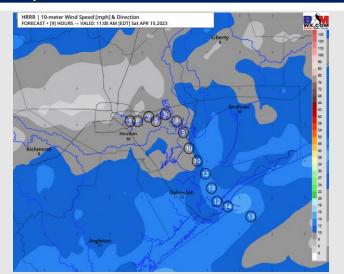

#### Precip Image: 6 AM CT

Wind Speed: 10 AM CT

High Temps Saturday

Wind: Winds this morning will start out of the S/ SE throughout most of the day today, eventually shifting to the W/SW by 11 PM with the passing of the front. Winds N of Morgan's Point will be at 4-9 kts throughout the day today. Winds S of Morgan's Point will start off at 8-13 kts through 9 PM, with brief pockets of higher winds at 13-18 kts from 2-6 PM. After 9 PM, winds decrease to 5-10 kts.