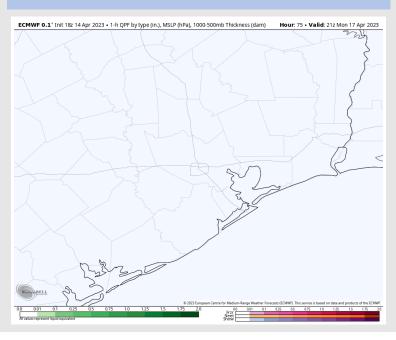

# Houston Pilots: Mon. 4/17/2023

## **Forecast Discussion**

**Precip:** Favoring dry conditions throughout Monday.

Wind: Sustained winds will start out from the N and gradually shift clockwise throughout the day and be from the E by noon and the SE by 4 PM and stay that way through the rest of the evening. Winds N of Morgan's Point will be 4 – 9 kts and wind S of Morgan's Point will be 10 – 15 kts.

Temps: High temperatures Monday in the low/mid 70s F for all stations.

Visibility: Visibility concerns are not favored.

#### Precip Image: 4 PM CT

Wind Speed: 4 PM CT

High Temps Monday