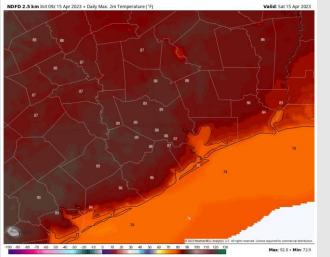

Temps: High temps today will be in the mid to upper 70s F for stations S of Morgan's Point and in the mid to upper 80s for stations N of Morgan's Point.

Visibility: Some lower confidence on specifics, but Saturday AM between after 7 AM poses the risk for visibility to drop to 3-5 miles via low clouds. Low clouds will be possible for much of the day, with a low end risk for patchy fog development at the boarding station out ahead of the front after 8 PM. Worst case would be fog lasting for a few hours before the front passes, but just low clouds are currently favored.

#### Precip Image: 6 AM CT

Wind Speed: 10 AM CT

High Temps Saturday