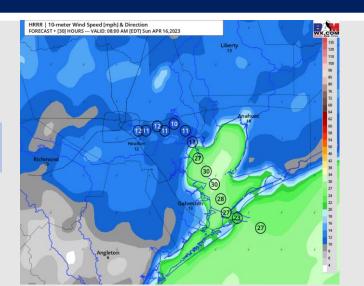

Wind: Winds this morning will start out of the S/ SE throughout most of the day today, eventually shifting to the W/SW by 11 PM with the passing of the front. Winds N of Morgan's Point will be at 4-9 kts throughout the day today. Winds S of Morgan's Point will start off at 8-13 kts through 9 PM, with brief pockets of higher winds at 13-18 kts from 2-6 PM. After 9 PM, winds decrease to 5-10 kts.

#### Precip Image: 6 AM CT

Wind Speed: 10 AM CT

High Temps Saturday