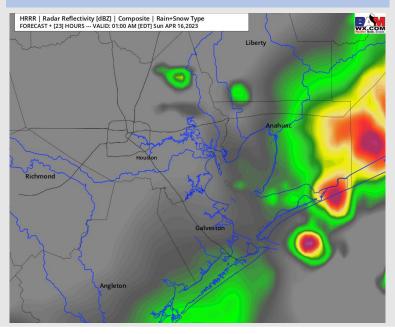

## **Forecast Discussion**

Precip: Favoring 70% of storms/showers through 7 AM with some storms just to the west currently, then a 10% of scattered showers throughout the day today until around 6 PM local time. After 10 PM, favoring rain chances to increase to 60% as a front moves in from the N. A few locally strong storms will be possible with the cold front passage.

#### Precip Image: 6 AM CT

Wind Speed: 10 AM CT

High Temps Saturday