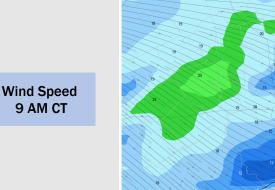

Wind: Sustained winds out of the S - SSE all day. Winds north of Morgan's Point will be at 6 - 10 kts until 9 AM where winds increase to 10 - 15 kts and stay that way the rest of the day. Winds south of Morgan's Point will be at 10 - 15 kts throughout the day with occasional gusts 18 - 23 kts.