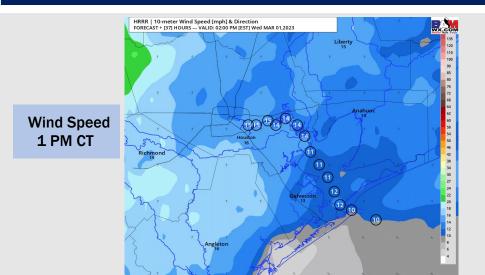

Wind: Sustained winds out of the S - SSE all day. Winds north of Morgan's Point will be at 6 - 10 kts until 9 AM where winds increase to 10 - 15 kts and stay that way the rest of the day. Winds south of Morgan's Point will be at 10 - 15 kts throughout the day with occasional gusts 18 - 23 kts.