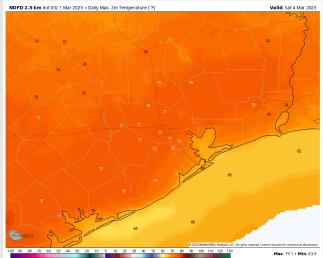

**Temps:** High temperatures Thursday will be near 80 F north of Morgan's Point and in the mid to lower 70s F south of Morgan's Point.

Visibility: Reduced visibilities via sea fog will be possible during the AM and early afternoon hours, especially ahead of the cold front with plentiful low-level moisture and southerly winds. After the cold front pushes through during the late evening, this will wipe out all fog threats for Friday AM

#### High Temps Thursday