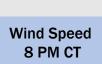

## **Forecast Discussion**

**Precip:** After the strong cold front pushes through the area by 2 AM, anticipating dry conditions for the rest of the day.

Wind: Sustained winds out of the W - NW all day. Winds will start out at 12 – 18 kts for all stations until 12 PM. Winds will gradually decrease across all stations to 4 – 10 kts by 5 PM and stay that way through the rest of the evening. Wind gusts of 35 - 40 kts will