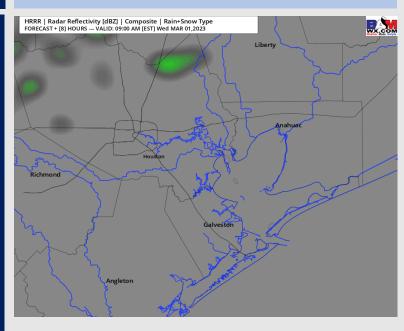

## **Forecast Discussion**

**Precip:** Favoring dry conditions throughout the day Wednesday. An isolated 20% chance for a light shower between 10 AM – 2 PM, anticipating the better rain chances to remain N. of HOU Metro.

#### Precip Forecast: 8 AM CT

High Temps Today