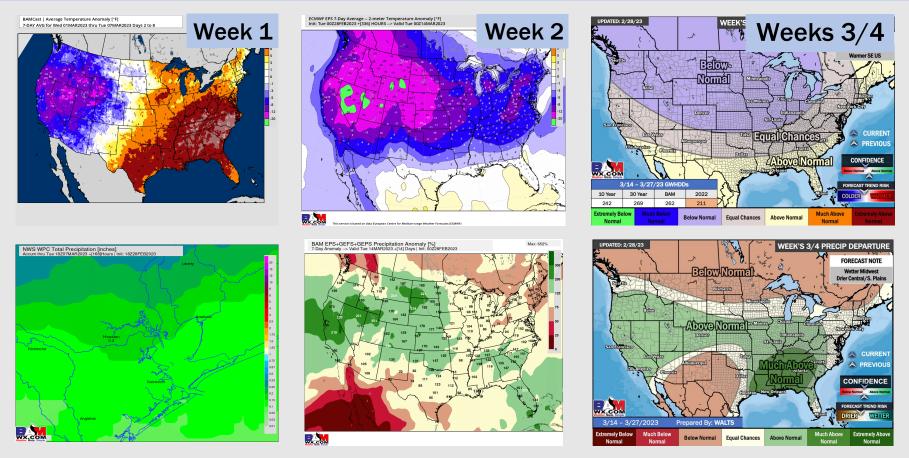

## Houston Pilots: 3/1/23

- Isolated / low end shower chances will be possible the next several days with a front stalled/hanging around the area. Best chances for precip will come late Thursday PM/ early Friday AM pending the timing of a cold front. Temperatures are expected to be well above average over the next seven days.
- Expecting near normal precipitation chances and near normal temperatures extending into the week 2 timeframe.
- Anticipating slight above normal chances for precipitation and above normal temperatures favored in the week <sup>3</sup>/<sub>4</sub> timeframe.