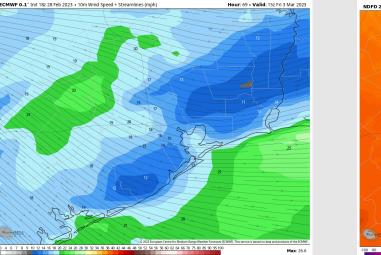

## **Forecast Discussion**

**Precip:** After the strong cold front pushes through the area by 2 AM, anticipating dry conditions for the rest of the day.

Wind: Sustained winds out of the W - NW all day. Winds will start out at 12 – 18 kts for all stations until 12 PM. Winds will gradually decrease across all stations to 4 – 10 kts by 5 PM and stay that way through the rest of the evening. Wind gusts of 35 - 40 kts will