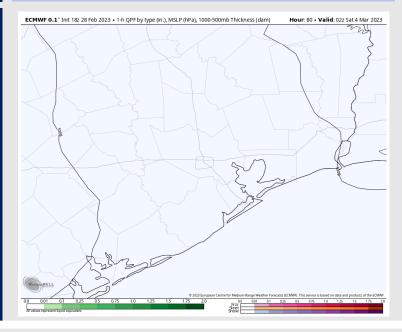

shes through during the late evening, this will wipe out all fog threats for Friday AM

#### Precip Forecast: 10 PM CT









#### High Temps Thursday

# Houston Pilots: Fri. 3/3/2023



## **Forecast Discussion**

**Precip:** After the strong cold front pushes through the area by 2 AM, anticipating dry conditions for the rest of the day.

Wind: Sustained winds out of the W - NW all day. Winds will start out at 12 – 18 kts for all stations until 12 PM. Winds will gradually decrease across all stations to 4 – 10 kts by 5 PM and stay that way through the rest of the evening. Wind gusts of 35 - 40 kts will

**Temps:** High temperatures Friday will be in the mid to upper 60s F for stations near the Boarding Station and mid to low 70s F for all other stations.

#### Precip Forecast: 8 PM CT



#### Visibility: Not anticipating visibility impacts at this time.







**High Temps** Friday

## Houston Pilots: 3/1/23





- Isolated / low end shower chances will be possible the next several days with a front stalled/hanging around the area. Best chances for precip will come late Thursday PM/ early Friday AM pending the timing of a cold front. Temperatures are expected to be well above average over the next seven days.
- Expecting near normal precipitation chances and near normal temperatures extending into the week 2 timeframe.
- Anticipating slight above normal chances for precipitation and above normal temperatures favored in the week <sup>3</sup>/<sub>4</sub> timeframe.