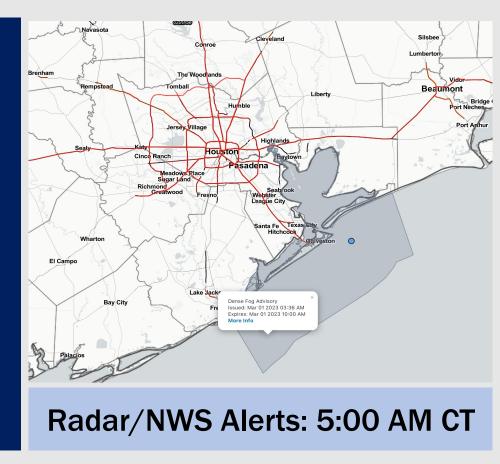

# **Houston Pilots Visibility Report**

# <section-header><section-header>

| TIMEFRAME<br>DISCUSSED | THREAT    |
|------------------------|-----------|
| CURRENT – 1 PM THU     | Low - Med |

- Lower cloud deck this morning reducing visibilities to 2 4 miles primarily for stations south of Morgan's Point. Brief periods of visibility less than 2 miles cannot be ruled out, especially for the Boarding Station and Station 11/12. Expecting this low end threat to lift around the 1 PM today keeping conditions clear out through 7 PM.
- After 7 PM, anticipating the threat for widespread sea fog / low cloud deck to return for stations south of Morgan's Point reducing visibilities down to 2 – 4 miles with periods of 2 mile or less visibility (especially for the Boarding Station and Station 11/12). Stations north of Morgan's Point at risk patchy fog reducing visibilities to 3 – 5 miles.
- Expecting this fog threat to continue out through the 1 PM timeframe Thursday.