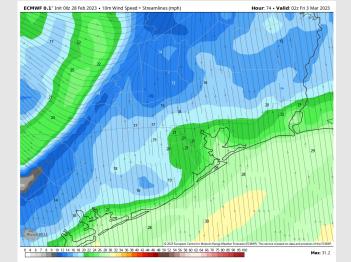

**Temps:** High temperatures Friday will be in the mid to upper 60s F for stations near the Boarding Station and mid to low 70s F for all other stations.