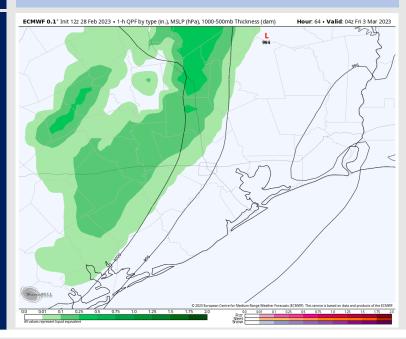

## **Forecast Discussion**

Precip: Favoring dry conditions for Thursday leading up until about 10 AM where light showers ahead of a cold front will allow for 20% chances. A strong cold front looks to push through the area around ~11 PM, and with it a brief period of moderate rain will be possible from 10 PM – Midnight.