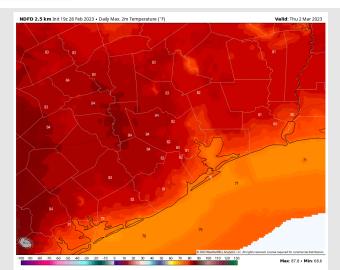

**Temps:** High temperatures Wednesday in the 70s F for stations south of Morgan's Point. Stations north of Morgan's Point in the near 80s F.

Visibility: Patchy sea fog will once again be possible (biggest threats coming in the early-mid AM hours & after sundown). Slightly elevated winds during the day likely limit the threat for the late AM – mid PM hours.