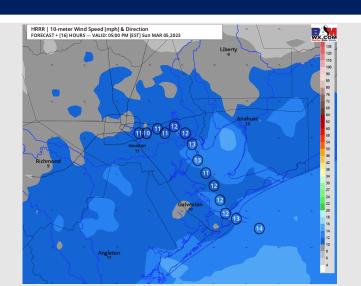

### **Precip Forecast: 12 PM CT**

Wind Speed 5 PM CT

Low Temps Monday AM

### **Forecast Discussion**

**Precip:** Favoring dry conditions throughout the day today.

Wind: Sustained winds will be out of the E and gradually shift to out of the SE by 7 PM. Winds will be at 7 – 14 kts across all stations through 8 PM. After 8 PM, winds N of Morgan's Point will decrease to 3-5 kts for the rest of the day.