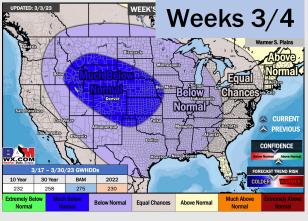

## **Houston Pilots: 3/5/23**

- Low end rain chances will be possible mid to late next week, with better chances for precipitation just to the north of the bay. Temperatures are expected to be above normal over the next seven days.
- Expecting near normal precipitation chances and below normal temperatures extending into the week
   2 timeframe.
- Anticipating below normal temperatures and above normal chances for precipitation favored in the week <sup>3</sup>/<sub>4</sub> timeframe.