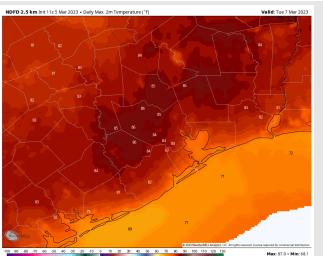

Temps: Much above normal temperatures will continue for Tuesday, with highs in the mid 80s F north of Morgan's Point and in the mid to lower 70s F south of Morgan's Point.

Visibility: Sea fog threats look to be on the higher end in terms of threats. Air temperatures will be quite warmer than water temps with SSE winds.