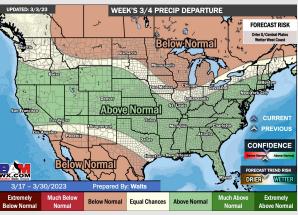

## **Houston Pilots: 3/5/23**

- Low end rain chances will be possible mid to late next week, with better chances for precipitation just to the north of the bay. Temperatures are expected to be above normal over the next seven days.
- Expecting near normal precipitation chances and below normal temperatures extending into the week
   2 timeframe.
- Anticipating below normal temperatures and above normal chances for precipitation favored in the week <sup>3</sup>/<sub>4</sub> timeframe.