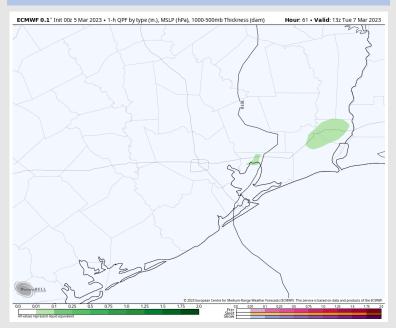

### **Forecast Discussion**

Precip: A weak frontal boundary will sit over the region on Tuesday, with low end shower chances creeping into the picture (30%) from 6 AM – 1 PM. After 1 PM better light shower chances will drift north of the stations.

#### **Precip Forecast: 7 AM CT**

Wind Speed 2 PM CT

Low Temps Sunday AM