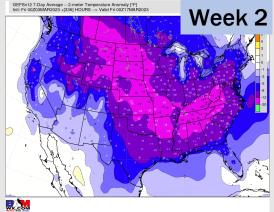

## **Houston Pilots: 3/5/23**

- Low end rain chances will be possible mid to late next week, with better chances for precipitation just to the north of the bay. Temperatures are expected to be above normal over the next seven days.
- Expecting near normal precipitation chances and below normal temperatures extending into the week
   2 timeframe.
- Anticipating below normal temperatures and above normal chances for precipitation favored in the week <sup>3</sup>/<sub>4</sub> timeframe.