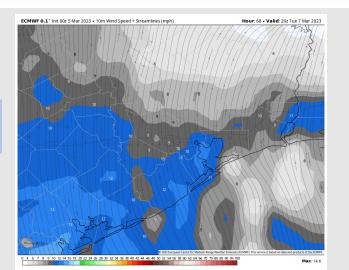

Wind: Sustained winds be from the S to SSE for the entire day Tuesday. Calmer winds during the AM hours will range from 4 -10 mph until 9 AM. After 9 AM winds will pick up slightly to 8 – 12 mph and remain as such for the rest of the day.

#### **Precip Forecast: 7 AM CT**

Wind Speed 2 PM CT

Low Temps Sunday AM