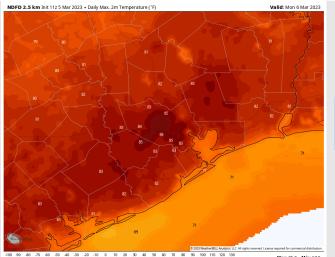

**Temps:** Much above average temperatures will be in the low to mid 80s F north of Morgan's Point and in the mid to upper 70s south of Morgan's Point. The boarding station will be in the lower 70s F.

### **Precip Forecast: 7 AM CT**

Wind Speed 2 PM CT

High Temps Monday