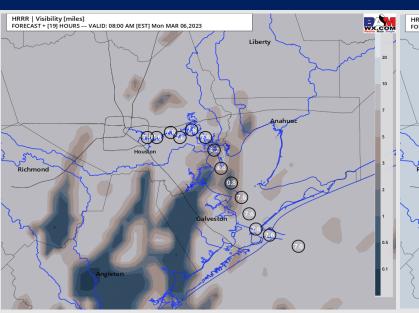

#### 7 AM CT MON VISIBILITY

### Confidence

| TIMEFRAME<br>DISCUSSED | THREAT |
|------------------------|--------|
| 2 AM CT - 3 PM CT MON  | Low    |

- ➤ Anticipating a low-end risk of very isolated, patchy fog mixed with spotty showers to start to develop around the 2 AM timeframe.
- ➤ All stations are at risk of seeing isolated fog chances with visibilities reduced to 2 4 miles with a few areas to briefly experience visibilities less than 1 mile.
- Anticipating fog coverage to gradually increase after around the 7 AM timeframe for stations south of Morgan's Point, especially stations near the boarding station where fog can linger into the afternoon.