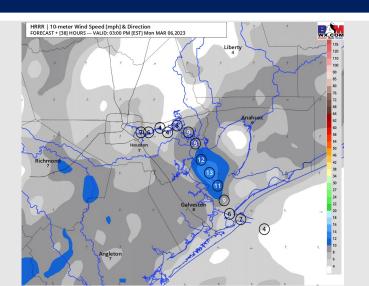

Wind: Sustained winds be from the S to SSE for the entire day Tuesday. Calmer winds during the AM hours will range from 4 -10 mph until 9 AM. After 9 AM winds will pick up slightly to 8 – 12 mph and remain as such for the rest of the day.

Temps: Much above normal temperatures will continue for Tuesday, with highs in the mid 80s F north of Morgan's Point and in the mid to lower 70s F south of Morgan's Point.

Visibility: Sea fog threats look to be on the higher end in terms of threats. Air temperatures will be quite warmer than water temps with SSE winds.