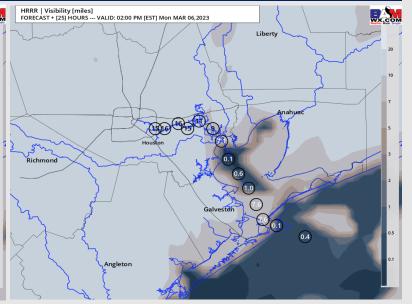

#### 9 AM CT MON VISIBILITY

### Confidence

| TIMEFRAME<br>DISCUSSED | THREAT |
|------------------------|--------|
| 2 AM CT - 3 PM CT MON  | Low    |

- ➤ Anticipating a low-end risk of very isolated, patchy fog mixed with spotty showers to start to develop around the 2 AM timeframe.
- ➤ All stations are at risk of seeing isolated fog chances with visibilities reduced to 2 4 miles with a few areas to briefly experience visibilities less than 1 mile.
- Anticipating fog coverage to gradually increase after around the 7 AM timeframe for stations south of Morgan's Point, especially stations near the boarding station where fog can linger into the afternoon.