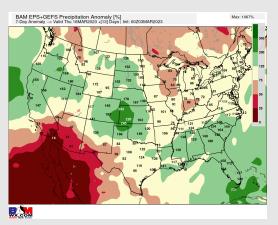

## **Houston Pilots: 3/5/23**

- Low end rain chances will be possible mid to late next week, with better chances for precipitation just to the north of the bay. Temperatures are expected to be above normal over the next seven days.
- Expecting near normal precipitation chances and below normal temperatures extending into the week
   2 timeframe.
- Anticipating below normal temperatures and above normal chances for precipitation favored in the week <sup>3</sup>/<sub>4</sub> timeframe.