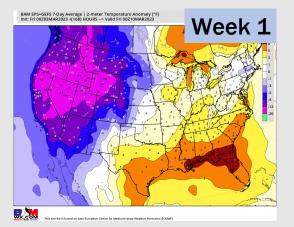

## **Houston Pilots: 3/5/23**

- Low end rain chances will be possible mid to late next week, with better chances for precipitation just to the north of the bay. Temperatures are expected to be above normal over the next seven days.
- Expecting near normal precipitation chances and below normal temperatures extending into the week
   2 timeframe.
- Anticipating below normal temperatures and above normal chances for precipitation favored in the week <sup>3</sup>/<sub>4</sub> timeframe.