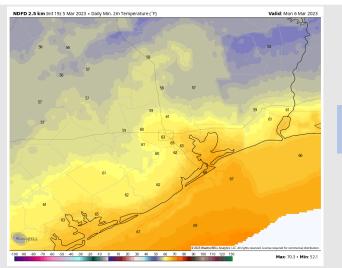

### **Precip Forecast: 7 AM CT**

Wind Speed 2 PM CT

High Temps Monday

**Temps:** Much above average temperatures will be in the low to mid 80s F north of Morgan's Point and in the mid to upper 70s south of Morgan's Point. The boarding station will be in the lower 70s F.