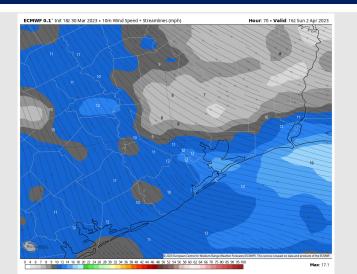

Wind: Favoring winds to start out of the E during the early AM hours and gradually shift to out of the by lunchtime Sunday. During the early morning hours, sustained winds will be at 2-4 kts across all stations before picking up to 7-13 kts across all stations by lunchtime and will remain that way for the rest of the day.

#### **Precip Forecast: 3 PM CT**

Wind Speed 11 AM CT

High Temps Sunday