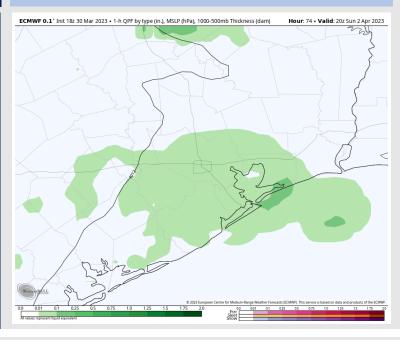

#### **Forecast Discussion**

Precip: Favoring dry conditions early Sunday morning until around 5 AM. After 5 AM, favoring a 10-20% chance for showers until around 10 AM. After 10 AM, favoring dry conditions until around 11 AM. After 11 AM chances for showers and thunderstorms will increase to 60-70% until 7 PM. After 7 PM, favoring dry conditions for the rest of the day.

#### **Precip Forecast: 3 PM CT**

Wind Speed 11 AM CT

High Temps Sunday