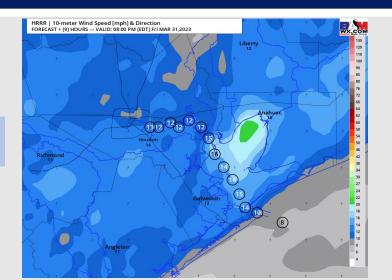

#### **Forecast Discussion**

Precip: A 10% chance for a light drizzle will be possible out through 2 PM. Then favoring dry conditions through the rest of the evening.

Wind: Sustained winds out of the south this afternoon. Wind speeds are 13-18 kts for most locations (with gusts 23-28 kts possible at the boarding station). After 5 PM, wind speeds slowly calm to 10-15 kts at the boarding station. Gusts of 30-40 kts will be possible up until sunrise.

#### **Precip Forecast: 8 PM CT**

Wind Speed 7 PM CT

Low Temps Saturday AM