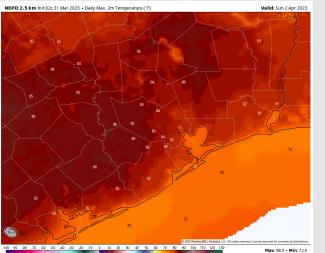

Temps: High temperatures Sunday will be in the mid-upper 70s F for stations S of Morgan's Point and in the low-mid 80s F for stations N of Morgan's Point.

Visibility: While fog risks are not anticipated at this moment, there will once again be a low end risk for fog in the AM hours.

#### **Precip Forecast: 3 PM CT**

Wind Speed 11 AM CT

High Temps Sunday