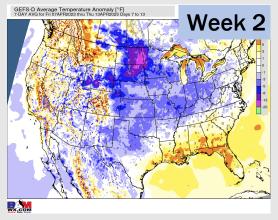

## Houston Pilots: 3/31/23

- Expecting the second half of the week into the weekend to be more active in terms of precip. Temperatures are expected to be above normal over the next seven days.
- Expecting above normal precipitation chances and above normal temperatures extending into the week 2 timeframe.
- Anticipating above normal temperatures and above normal chances for precipitation favored in the week 3/4 timeframe.