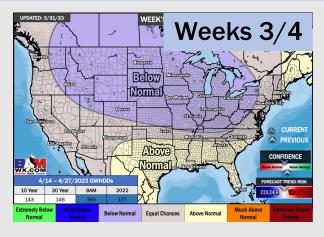

## Houston Pilots: 3/31/23

- Expecting the second half of the week into the weekend to be more active in terms of precip. Temperatures are expected to be above normal over the next seven days.
- Expecting above normal precipitation chances and above normal temperatures extending into the week 2 timeframe.
- Anticipating above normal temperatures and above normal chances for precipitation favored in the week 3/4 timeframe.