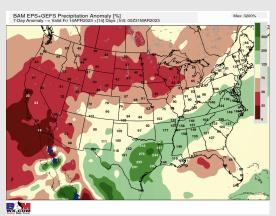

## Houston Pilots: 3/31/23

- Expecting the second half of the week into the weekend to be more active in terms of precip. Temperatures are expected to be above normal over the next seven days.
- Expecting above normal precipitation chances and above normal temperatures extending into the week 2 timeframe.
- Anticipating above normal temperatures and above normal chances for precipitation favored in the week 3/4 timeframe.