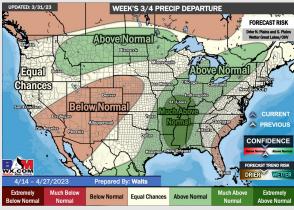

## Houston Pilots: 3/31/23

- Expecting the second half of the week into the weekend to be more active in terms of precip. Temperatures are expected to be above normal over the next seven days.
- Expecting above normal precipitation chances and above normal temperatures extending into the week 2 timeframe.
- Anticipating above normal temperatures and above normal chances for precipitation favored in the week 3/4 timeframe.