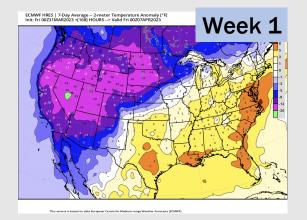

## Houston Pilots: 3/31/23

- Expecting the second half of the week into the weekend to be more active in terms of precip. Temperatures are expected to be above normal over the next seven days.
- Expecting above normal precipitation chances and above normal temperatures extending into the week 2 timeframe.
- Anticipating above normal temperatures and above normal chances for precipitation favored in the week 3/4 timeframe.