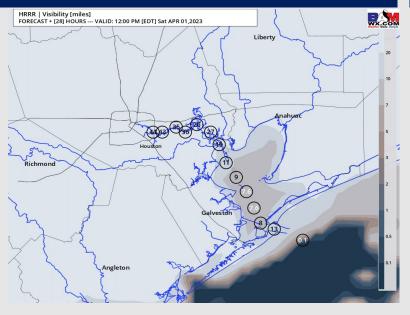

#### 11 AM CT SAT VISIBILITY

#### Confidence

- TIMEFRAME THREAT
  DISCUSSED

  CURRENT 12 PM SAT Low Med
- Risk for a low cloud deck reducing visibility to 2 4 miles will continue through the afternoon and evening today. Warmer water temperatures next to warmer air temps will make it difficult for dense fog to form.
- Confidence is low, but latest model guidance suggesting a low end risk for patchy fog / a low cloud deck tomorrow morning that will sit within the Gulf, posing a risk for slightly reduced visibility down to 3 miles or less at the Boarding Station.
- A weak boundary is expected to work through just before midnight Saturday, causing the front to stall out in the Gulf, keeping this 3 mile or less fog risk at the Boarding Station present into the afternoon Saturday. Greatest risk will be from 6 AM 12 PM.