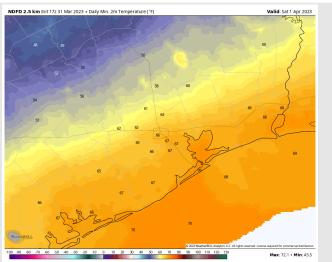

Temps: High temperatures on Saturday will be in the mid 70's F near the boarding station and low/mid 80s F at all other stations.

Visibility: There is a low end risk for patchy fog development just before the midnight hours Sat AM near the boarding station, lasting through the mid AM hours Sat. Rather low confidence on this risk, but this would be a window to keep eyes on for reduced visibility potential.

#### **Precip Forecast: 12 PM CT**

Wind Speed 9 PM CT

High Temps Saturday