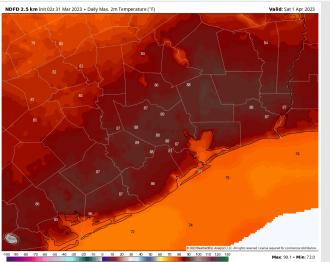

#### **Precip Forecast: 12 PM CT**

Wind Speed 9 PM CT

High Temps Saturday

Temps: High temperatures on Saturday will be in the mid 70's F near the boarding station and low/mid 80s F at all other stations.

Visibility: There is a low end risk for patchy fog development just before the midnight hours Sat AM near the boarding station, lasting through the mid AM hours Sat. Rather low confidence on this risk, but this would be a window to keep eyes on for reduced visibility potential.