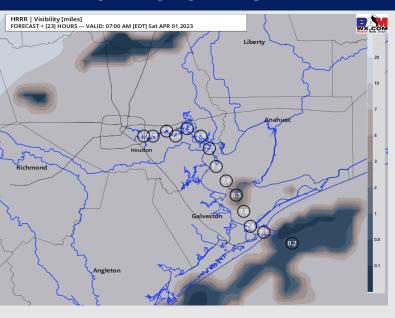

#### **6 AM CT SAT VISIBILITY**

#### Confidence

- TIMEFRAME THREAT
  DISCUSSED

  CURRENT 12 PM SAT Low Med
- Risk for a low cloud deck reducing visibility to 2 4 miles will continue through the afternoon and evening today. Warmer water temperatures next to warmer air temps will make it difficult for dense fog to form.
- Confidence is low, but latest model guidance suggesting a low end risk for patchy fog / a low cloud deck tomorrow morning that will sit within the Gulf, posing a risk for slightly reduced visibility down to 3 miles or less at the Boarding Station.
- A weak boundary is expected to work through just before midnight Saturday, causing the front to stall out in the Gulf, keeping this 3 mile or less fog risk at the Boarding Station present into the afternoon Saturday. Greatest risk will be from 6 AM 12 PM.