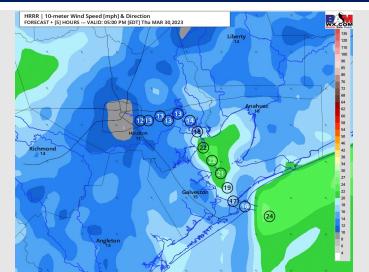

Wind: Sustained SE winds will be present for the rest of the day at 13 – 18 kts. Wind gusts near 35 kts will be possible across all stations with stations south of Morgan's Point at risk for a few gusts of 40 kts.

#### **Precip Forecast: 5 PM CT**

Wind Speed 4 PM CT

Low Temps Friday AM