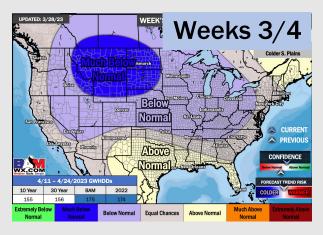

# Houston Pilots: 3/30/23

- There will be a few rain chances this week that are generally on the lighter side. Light rain chances continue today and we will need to watch how things trend for SUN (current thinking is heaviest goes to the north). Temperatures are expected to be above normal over the next seven days.
- Expecting above normal precipitation chances and near normal temperatures extending into the week 2 timeframe.
- Anticipating above normal temperatures and above to near normal chances for precipitation favored in the week ¾ timeframe.