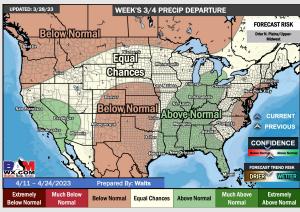

# Houston Pilots: 3/30/23

- There will be a few rain chances this week that are generally on the lighter side. Light rain chances continue today and we will need to watch how things trend for SUN (current thinking is heaviest goes to the north). Temperatures are expected to be above normal over the next seven days.
- Expecting above normal precipitation chances and near normal temperatures extending into the week 2 timeframe.
- Anticipating above normal temperatures and above to near normal chances for precipitation favored in the week ¾ timeframe.