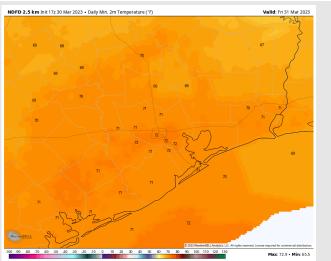

Temps: Low temperatures Friday Morning in the low to near 70 F for all stations.

Visibility: Not anticipating fog risks for the rest of the evening.

#### **Precip Forecast: 5 PM CT**

Wind Speed 4 PM CT

Low Temps Friday AM