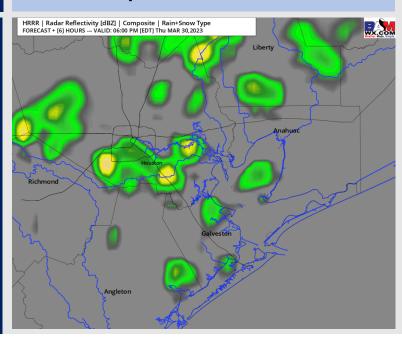

### **Forecast Discussion**

Precip: Isolated shower chances will be present out through 4 PM with a 10-20% chance for precipitation, with majority of storms staying to the west. Chances for a few showers/thunderstorms increase to 20-30% between 4 - 7 PM.

#### **Precip Forecast: 5 PM CT**

Wind Speed 4 PM CT

Low Temps Friday AM