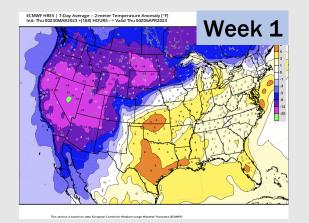

# Houston Pilots: 3/30/23

- There will be a few rain chances this week that are generally on the lighter side. Light rain chances continue today and we will need to watch how things trend for SUN (current thinking is heaviest goes to the north). Temperatures are expected to be above normal over the next seven days.
- Expecting above normal precipitation chances and near normal temperatures extending into the week 2 timeframe.
- Anticipating above normal temperatures and above to near normal chances for precipitation favored in the week ¾ timeframe.