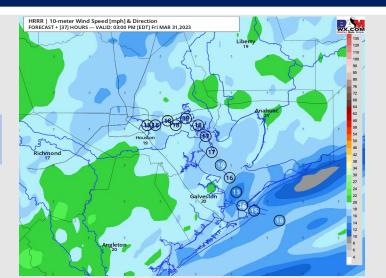

Wind: Sustained winds out of the SE during the AM hours on Friday and out of the SW during the PM hours. Wind speeds are 13-18 kts for most locations for most of the day (with gusts 23-28 knots possible at the boarding station). After 5 PM on Friday, wind speeds slowly calm to 8-13 kts at the boarding station.