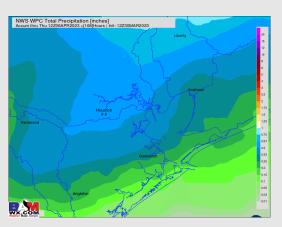

### **Forecast Discussion**

Precip: Isolated shower chances will be present out through 4 PM with a 10-20% chance for precipitation, with majority of storms staying to the west. Chances for a few showers/thunderstorms increase to 20-30% between 4 - 7 PM.

#### **Precip Forecast: 5 PM CT**

Wind Speed 4 PM CT

Low Temps Friday AM