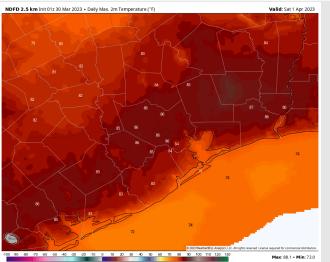

Temps: Low temperatures Friday Morning in the low to near 70 F for all stations.

Visibility: Not anticipating fog risks for the rest of the evening.

Temps: High temperatures on Friday will be in the mid/upper 70s F south of Morgan's Point and low/mid 80s F north of Morgan's Point.

Visibility: Do not anticipate Fog for FRI at this time but will continue to monitor for the low-end risk.

Temps: High temperatures on Saturday will be in the mid 70's F near the boarding station and low/mid 80s F at all other stations.

Visibility: A non-zero risk for fog is worth watching Saturday AM between 5-8 AM. This would likely not be sea fog, but patchy "inland" fog that would have the best risk of impacting stations N of Morgan's Point for a couple hours in the AM before burning off.

#### **Precip Forecast: 12 PM CT**

Wind Speed 9 PM CT

High Temps Saturday