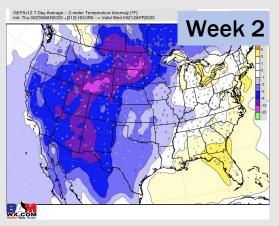

# Houston Pilots: 3/30/23

- There will be a few rain chances this week that are generally on the lighter side. Light rain chances continue today and we will need to watch how things trend for SUN (current thinking is heaviest goes to the north). Temperatures are expected to be above normal over the next seven days.
- Expecting above normal precipitation chances and near normal temperatures extending into the week 2 timeframe.
- Anticipating above normal temperatures and above to near normal chances for precipitation favored in the week ¾ timeframe.