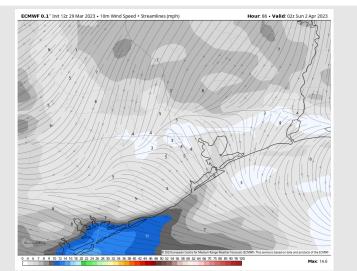

#### **Precip Forecast: 5 PM CT**

Wind Speed 4 PM CT

Low Temps Friday AM

#### **Precip Forecast: 1 AM CT**

Wind Speed 2 PM CT

High Temps Friday