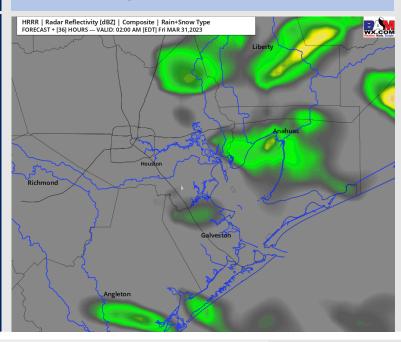

### **Forecast Discussion**

Precip: 30% chance of showers between 12 – 7 AM Friday morning. After 7 AM, expecting 10-20% chances of a very isolated leftover shower through Noon before dry conditions settle in.