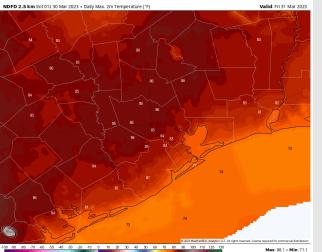

Temps: High temperatures on Friday will be in the mid/upper 70s F south of Morgan's Point and low/mid 80s F north of Morgan's Point.

Visibility: Do not anticipate Fog for FRI at this time but will continue to monitor for the low-end risk.