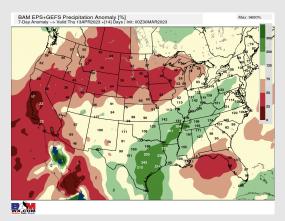

# Houston Pilots: 3/30/23

- There will be a few rain chances this week that are generally on the lighter side. Light rain chances continue today and we will need to watch how things trend for SUN (current thinking is heaviest goes to the north). Temperatures are expected to be above normal over the next seven days.
- Expecting above normal precipitation chances and near normal temperatures extending into the week 2 timeframe.
- Anticipating above normal temperatures and above to near normal chances for precipitation favored in the week ¾ timeframe.