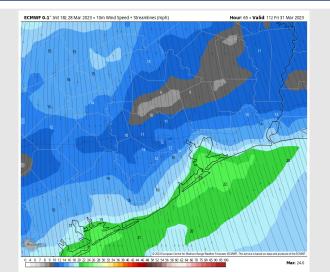

# Houston Pilots: Fri. 3/31/2023

### **Forecast Discussion**

**Precip:** Anticipating dry conditions throughout the day on Friday

Wind: Sustained winds out of the SE during the AM hours on Friday and out of the SW during the PM hours. Wind speeds be 13-18 kts north of Morgan's Point and 17-22 kts south of Morgan's Point for most of the day (with gusts 20-25 knots possible). After 8 PM on Friday, wind speeds will calm down to 6-10 kts.

### **Precip Forecast: 12 PM CT**

Wind Speed 6 AM CT

High Temps Friday