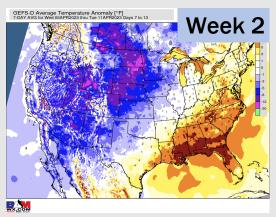

# Houston Pilots: 3/29/23

- There will be a few rain chances this week that are generally on the lighter side. Today's rain around the area is the "heaviest" over the next 7 days but will need to watch how things trend for SUN (current thinking is heaviest goes to the north). Temperatures are expected to be above normal over the next seven days.
- Expecting above normal precipitation chances and above normal temperatures extending into the week 2 timeframe.
- Anticipating above normal temperatures and above to near normal chances for precipitation favored in the week ¾ timeframe.