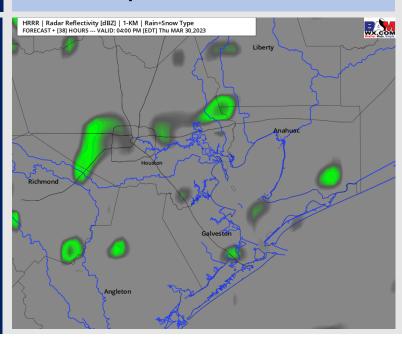

### **Forecast Discussion**

Precip: Shower chances will be present towards the 12 PM - 5 PM with a 30% chance for precipitation, with majority of storms staying to the west.

Wind: SE winds will be present all day on THU. Winds in the AM will be 10-15 kts south of Morgan's Point and will increase into the afternoon/evening. Winds after 2 - 3 PM THU are anticipated to be sustained near 13 - 18 kts (closer to 5-10 knots near the 610 Bridge). Wind gusts of up to 20-25 kts will be possible across stations south of Morgan's Point during the afternoon/evening hours.

### **Precip Forecast: 3 PM CT**

Wind Speed 5 PM CT

High Temps Thursday