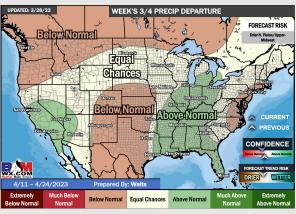

# Houston Pilots: 3/29/23

- There will be a few rain chances this week that are generally on the lighter side. Today's rain around the area is the "heaviest" over the next 7 days but will need to watch how things trend for SUN (current thinking is heaviest goes to the north). Temperatures are expected to be above normal over the next seven days.
- Expecting above normal precipitation chances and above normal temperatures extending into the week 2 timeframe.
- Anticipating above normal temperatures and above to near normal chances for precipitation favored in the week ¾ timeframe.