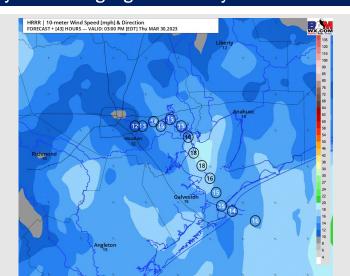

# Houston Pilots: Thur. 3/30/2023

### **Forecast Discussion**

Precip: Shower chances will be present towards the 12 PM - 5 PM with a 30% chance for precipitation, with majority of storms staying to the west.

Wind: SE winds will be present all day on THU. Winds in the AM will be 10-15 kts south of Morgan's Point and will increase into the afternoon/evening. Winds after 2 - 3 PM THU are anticipated to be sustained near 13 - 18 kts (closer to 5-10 knots near the 610 Bridge). Wind gusts of up to 20-25 kts will be possible across stations south of Morgan's Point during the afternoon/evening hours.

### **Precip Forecast: 3 PM CT**

Wind Speed 5 PM CT

High Temps Thursday