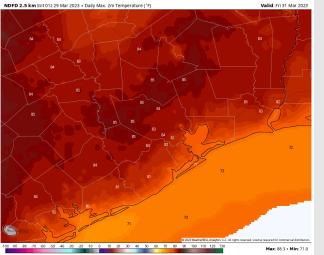

# Houston Pilots: Fri. 3/31/2023

Temps: High temperatures on Friday will be in the mid/upper 70s F south of Morgan's Point and low 80s F north of Morgan's Point.

Visibility: Do not anticipate Fog for FRI at this time but will continue to monitor for the low-end risk.