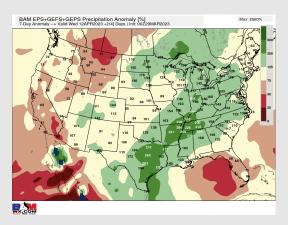

# Houston Pilots: 3/29/23

- There will be a few rain chances this week that are generally on the lighter side. Today's rain around the area is the "heaviest" over the next 7 days but will need to watch how things trend for SUN (current thinking is heaviest goes to the north). Temperatures are expected to be above normal over the next seven days.
- Expecting above normal precipitation chances and above normal temperatures extending into the week 2 timeframe.
- Anticipating above normal temperatures and above to near normal chances for precipitation favored in the week ¾ timeframe.