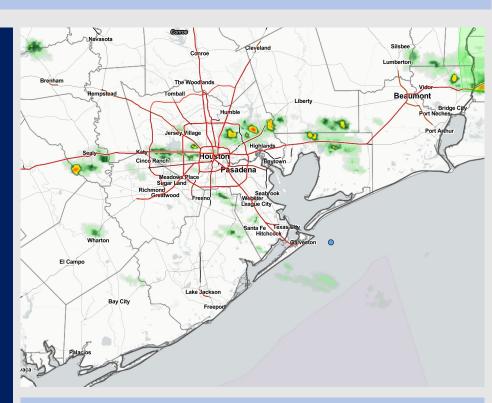

Radar/NWS Alerts: 12:45 PM CT

As always, please do not hesitate to reach out to us with any forecast questions via the chat option on the Weather Porthole or our on-call number, (317)-560-8122 press 1 for forecast questions.