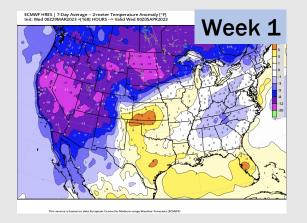

# Houston Pilots: 3/29/23

- There will be a few rain chances this week that are generally on the lighter side. Today's rain around the area is the "heaviest" over the next 7 days but will need to watch how things trend for SUN (current thinking is heaviest goes to the north). Temperatures are expected to be above normal over the next seven days.
- Expecting above normal precipitation chances and above normal temperatures extending into the week 2 timeframe.
- Anticipating above normal temperatures and above to near normal chances for precipitation favored in the week ¾ timeframe.