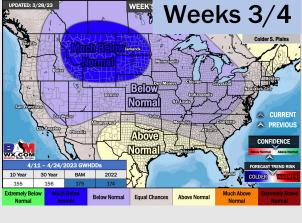

# Houston Pilots: 3/29/23

- There will be a few rain chances this week that are generally on the lighter side. Today's rain around the area is the "heaviest" over the next 7 days but will need to watch how things trend for SUN (current thinking is heaviest goes to the north). Temperatures are expected to be above normal over the next seven days.
- Expecting above normal precipitation chances and above normal temperatures extending into the week 2 timeframe.
- Anticipating above normal temperatures and above to near normal chances for precipitation favored in the week ¾ timeframe.