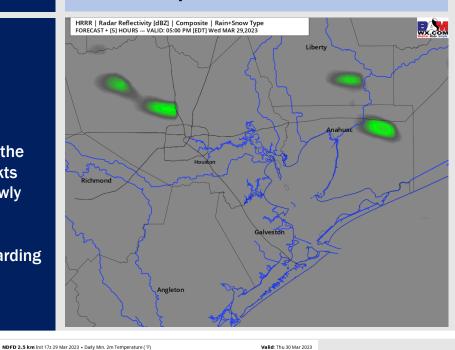

### **Forecast Discussion**

**Precip:** Anticipating a 40% chance for scattered showers and thunderstorms out through 2 PM. A 10 - 20% spotty sprinkle and a shower will be possible after 2 PM and then through the rest of the afternoon.

### **Precip Forecast: 4 PM CT**

Low Temps Thursday AM