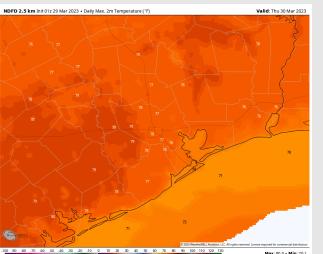

# Houston Pilots: Thur. 3/30/2023

**Temps:** High temperatures Thursday will be in the mid 70s F north of Morgan's Point and in the lower 70s F south of Morgan's Point.

Visibility: Currently not favoring fog for Thursday.

### **Precip Forecast: 3 PM CT**

Wind Speed 5 PM CT

High Temps Thursday