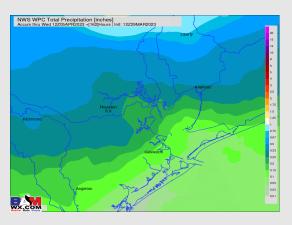

# Houston Pilots: 3/29/23

- There will be a few rain chances this week that are generally on the lighter side. Today's rain around the area is the "heaviest" over the next 7 days but will need to watch how things trend for SUN (current thinking is heaviest goes to the north). Temperatures are expected to be above normal over the next seven days.
- Expecting above normal precipitation chances and above normal temperatures extending into the week 2 timeframe.
- Anticipating above normal temperatures and above to near normal chances for precipitation favored in the week ¾ timeframe.