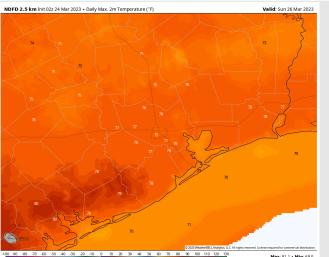

Temps: High temperatures this afternoon will be in the low 70s F near the boarding station and upper 70's/near 80 F for the other stations.

Visibility: More discussion of fog in slides 2/3.

#### **Precip Forecast: 3 PM CT**

Wind Speed 4 PM CT

High Temps Today