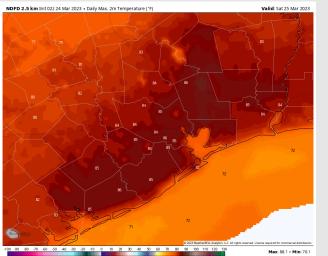

Temps: High temperatures this afternoon will be in the low 70s F near the boarding station and upper 70's/near 80 F for the other stations.

Visibility: More discussion of fog in slides 2/3.

#### **Precip Forecast: 3 PM CT**

Wind Speed 4 PM CT

High Temps Today