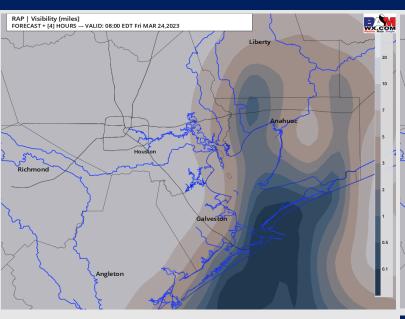

#### 7 AM CT FRI VISIBILITY

### Confidence

- TIMEFRAME THREAT
  DISCUSSED

  CURRENT 10 AM FRI Low
- No lower visibilities less than 4 miles reported as of doing this report, and is certainly worth noting that model data has been a bit too aggressive bringing in fog threats for our stations.
- ➤ However, onshore flow will continue to support the threat this AM, although dense fog will be hard to come by due to elevated winds.
- General elevated winds should help to make fog potential much more patchy in nature as well.
- ➤ Greatest threat time will be in the 6 AM 10 AM window. Stations at greatest risk are stations D and points south, although some very patchy lower visibilities can drift north.
- ➤ Visibilities below 3 miles will be possible but suspect of anything under 1 mile due to the factors mentioned above. This still cannot be 100% ruled out in that 6 AM 10 AM towards the boarding station, but think the risk for this is very low.