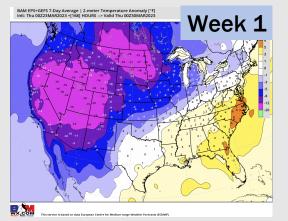

## **Houston Pilots: 3/24/23**

- Rain chances late today and starting again Sunday, continuing into the first part of the week. Temperatures are expected to be slightly above normal over the next seven days.
- Expecting below normal precipitation chances and slightly above normal temperatures extending into the week 2 timeframe.
- Anticipating above normal temperatures and above normal chances for precipitation favored in the week 3/4 timeframe.