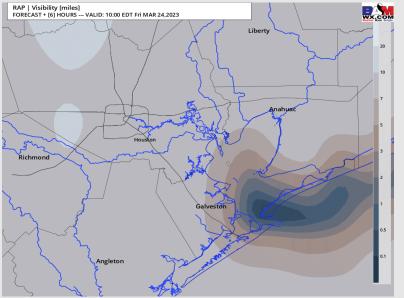

### 9 AM CT FRI VISIBILITY

### Confidence

- TIMEFRAME THREAT
  DISCUSSED

  CURRENT 10 AM FRI Low
- No lower visibilities less than 4 miles reported as of doing this report, and is certainly worth noting that model data has been a bit too aggressive bringing in fog threats for our stations.
- ➤ However, onshore flow will continue to support the threat this AM, although dense fog will be hard to come by due to elevated winds.
- General elevated winds should help to make fog potential much more patchy in nature as well.
- ➤ Greatest threat time will be in the 6 AM 10 AM window. Stations at greatest risk are stations D and points south, although some very patchy lower visibilities can drift north.
- ➤ Visibilities below 3 miles will be possible but suspect of anything under 1 mile due to the factors mentioned above. This still cannot be 100% ruled out in that 6 AM 10 AM towards the boarding station, but think the risk for this is very low.