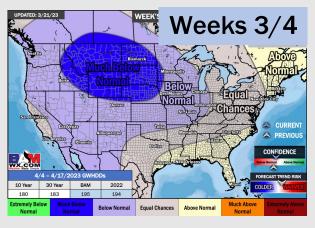

## **Houston Pilots: 3/24/23**

- Rain chances late today and starting again Sunday, continuing into the first part of the week. Temperatures are expected to be slightly above normal over the next seven days.
- Expecting below normal precipitation chances and slightly above normal temperatures extending into the week 2 timeframe.
- Anticipating above normal temperatures and above normal chances for precipitation favored in the week 3/4 timeframe.