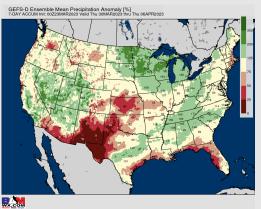

## **Houston Pilots: 3/24/23**

- Rain chances late today and starting again Sunday, continuing into the first part of the week. Temperatures are expected to be slightly above normal over the next seven days.
- Expecting below normal precipitation chances and slightly above normal temperatures extending into the week 2 timeframe.
- Anticipating above normal temperatures and above normal chances for precipitation favored in the week 3/4 timeframe.