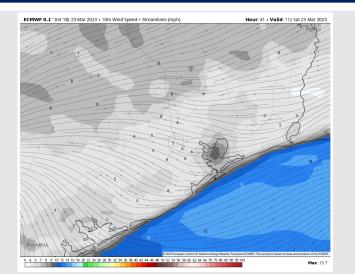

Wind: Winds this morning are anticipated to generally be in the 8-13 knots range before picking up into the afternoon 11-16 knots (windier towards the boarding station) and gusts to 26 knots. Highest threat time for these gusts is from  $11 \, \text{AM} - 8 \, \text{PM}$ , with the potential lingering the longest towards the boarding station. South winds this AM will start to veer out of the SW after  $3 \, \text{PM}$  where they will remain for the evening. After  $6 \, \text{PM}$  winds across the northern half of station will start to weaken to 4-7 knots sustained while the southern half stations will be closer to 11-14 knots sustained

#### **Precip Forecast: 3 PM CT**

Wind Speed 4 PM CT

High Temps Today