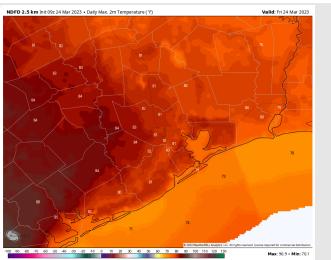

Temps: High temperatures this afternoon will be in the low 70s F near the boarding station and upper 70's/near 80 F for the other stations.

Visibility: More discussion of fog in slides 2/3.

#### **Precip Forecast: 3 PM CT**

Wind Speed 4 PM CT

High Temps Today