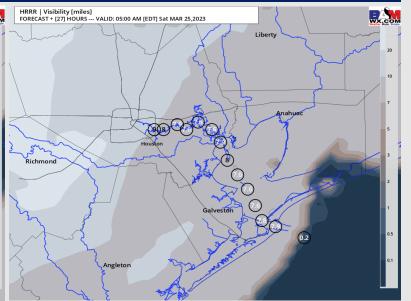

#### **4 AM CT SAT VISIBILITY**

### Confidence

- TIMEFRAME THREAT
  DISCUSSED

  10 PM FRI 5 AM SAT Low
- ➤ As mentioned in the previous slide, model data has been too aggressive with fog potential as of late. This is certainly in consideration to the fog forecast late tonight/SAT AM.
- ➤ Greatest threat for fog will be in the midnight to 4 AM window as there continues to be a southwesterly component to generally light winds. Thereafter, light winds start to shift out of the north which should limit the potential.
- > Due to the orientation of the winds, it will be Station D and points south at the greatest risk to see this threat.
- Confidence continues to remain below normal on the potential for dense fog producing visibilities at/ below 1 mile. Compared to the last few days of potential, the lighter winds out ahead of a cold front would be more supportive. Thus the risk is slightly elevated tomorrow morning vs previous days.