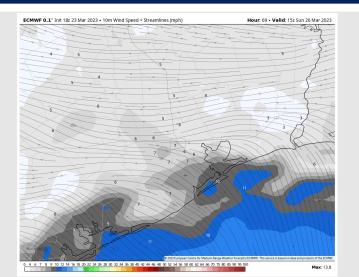

Wind: Winds this morning are anticipated to generally be in the 8-13 knots range before picking up into the afternoon 11-16 knots (windier towards the boarding station) and gusts to 26 knots. Highest threat time for these gusts is from  $11 \, \text{AM} - 8 \, \text{PM}$ , with the potential lingering the longest towards the boarding station. South winds this AM will start to veer out of the SW after  $3 \, \text{PM}$  where they will remain for the evening. After  $6 \, \text{PM}$  winds across the northern half of station will start to weaken to 4-7 knots sustained while the southern half stations will be closer to 11-14 knots sustained

#### **Precip Forecast: 3 PM CT**

Wind Speed 4 PM CT

High Temps Today