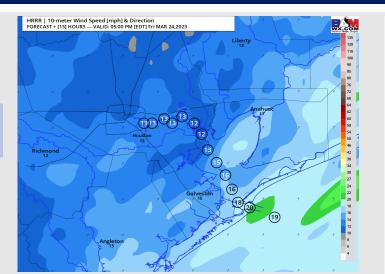

Wind: Winds this morning are anticipated to generally be in the 8-13 knots range before picking up into the afternoon 11-16 knots (windier towards the boarding station) and gusts to 26 knots. Highest threat time for these gusts is from  $11 \, \text{AM} - 8 \, \text{PM}$ , with the potential lingering the longest towards the boarding station. South winds this AM will start to veer out of the SW after  $3 \, \text{PM}$  where they will remain for the evening. After  $6 \, \text{PM}$  winds across the northern half of station will start to weaken to 4-7 knots sustained while the southern half stations will be closer to 11-14 knots sustained

#### **Precip Forecast: 3 PM CT**

Wind Speed 4 PM CT

High Temps Today