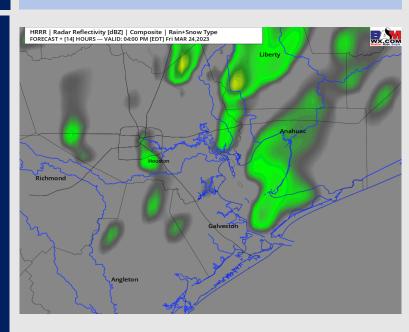

### **Forecast Discussion**

Precip: Threat for any stronger storms seems less likely based off latest data with the best threat remaining to the east. However some showers around the 1 – 5 PM timeframe will be possible. With some instability present, lightning cannot fully be ruled out.

#### **Precip Forecast: 3 PM CT**

Wind Speed 4 PM CT

High Temps Today