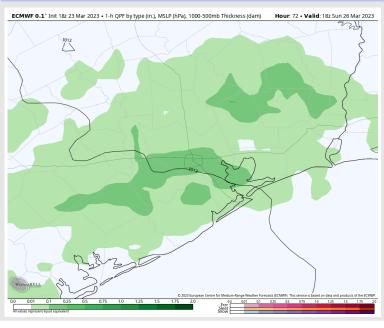

### **Forecast Discussion**

Precip: Favoring dry conditions until 8-9 AM CT Sunday. After 9 AM, favoring a 50-60% chance for showers/thunderstorms until 4 PM. After 4 PM, chances will drop to 20-30% for the rest of the day.

### Precip Forecast: 1 PM CT

Wind Speed 10 AM CT

Low Temps Friday AM