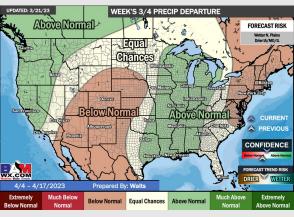

## **Houston Pilots: 3/24/23**

- Rain chances late today and starting again Sunday, continuing into the first part of the week. Temperatures are expected to be slightly above normal over the next seven days.
- Expecting below normal precipitation chances and slightly above normal temperatures extending into the week 2 timeframe.
- Anticipating above normal temperatures and above normal chances for precipitation favored in the week 3/4 timeframe.