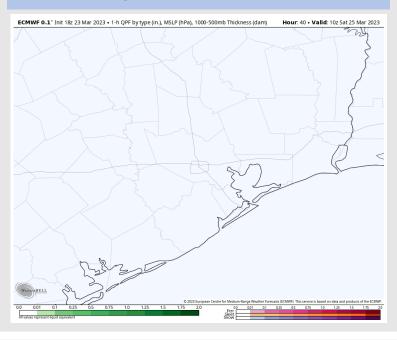

### **Forecast Discussion**

Precip: Threat for any stronger storms seems less likely based off latest data with the best threat remaining to the east. However some showers around the 1 – 5 PM timeframe will be possible. With some instability present, lightning cannot fully be ruled out.

#### **Precip Forecast: 3 PM CT**

Wind Speed 4 PM CT

High Temps Today