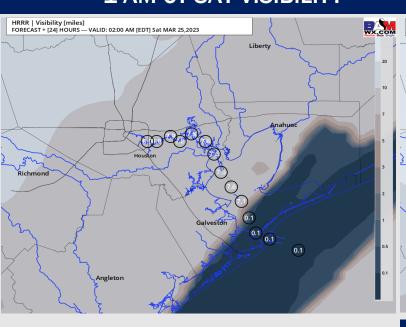

#### **4 AM CT SAT VISIBILITY**

### Confidence

- TIMEFRAME THREAT
  DISCUSSED

  10 PM FRI 5 AM SAT Low
- ➤ As mentioned in the previous slide, model data has been too aggressive with fog potential as of late. This is certainly in consideration to the fog forecast late tonight/SAT AM.
- ➤ Greatest threat for fog will be in the midnight to 4 AM window as there continues to be a southwesterly component to generally light winds. Thereafter, light winds start to shift out of the north which should limit the potential.
- > Due to the orientation of the winds, it will be Station D and points south at the greatest risk to see this threat.
- Confidence continues to remain below normal on the potential for dense fog producing visibilities at/ below 1 mile. Compared to the last few days of potential, the lighter winds out ahead of a cold front would be more supportive. Thus the risk is slightly elevated tomorrow morning vs previous days.