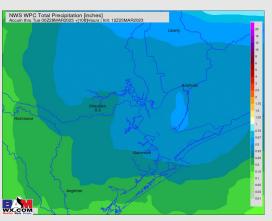

### **Forecast Discussion**

Precip: Threat for any stronger storms seems less likely based off latest data with the best threat remaining to the east. However some showers around the 1 – 5 PM timeframe will be possible. With some instability present, lightning cannot fully be ruled out.

### **Forecast Discussion**

Precip: Favoring dry conditions until 8-9 AM CT Sunday. After 9 AM, favoring a 50-60% chance for showers/thunderstorms until 4 PM. After 4 PM, chances will drop to 20-30% for the rest of the day.