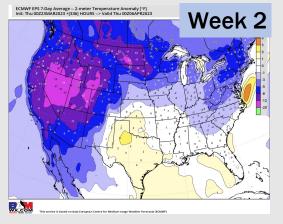

## **Houston Pilots: 3/24/23**

- Rain chances late today and starting again Sunday, continuing into the first part of the week. Temperatures are expected to be slightly above normal over the next seven days.
- Expecting below normal precipitation chances and slightly above normal temperatures extending into the week 2 timeframe.
- Anticipating above normal temperatures and above normal chances for precipitation favored in the week 3/4 timeframe.