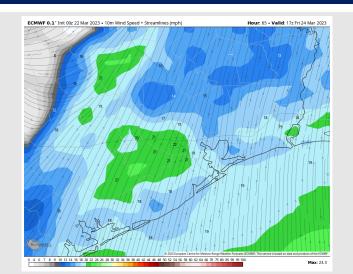

# Houston Pilots: Fri. 3/24/2023

Wind: Winds will continue to come out of the S/SE through 11 AM, then the SW for the rest of the day on Friday. Winds will be at 13 - 20 kts through 5 - 8 PM. Winds will continue to be out of the SW into the evening around 5 - 10 knots.

#### **Precip Forecast: 3 PM CT**

Winds 12 PM CT

High Temps Friday