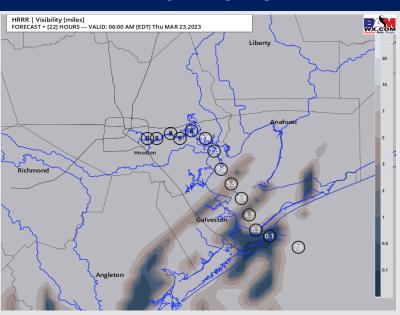

#### **5 AM CT THU VISIBILITY**

### Confidence

- TIMEFRAME THREAT
  DISCUSSED

  12 AM THU 12 PM THU Low -Med
- ➤ Southeast winds will help to bring in low level moisture, allowing for the potential for some PATCHY sea fog / a lower cloud deck tomorrow (Thursday) morning, reducing visibility to less than 2 miles.
- ➤ Confidence is a bit lower than normal as elevated winds should prevent a more widespread sea fog threat.
- ➤ While isolated instances will be possible after midnight, especially towards the boarding station, greatest threat of patchy fog with visibilities down to 1 mile or less will be from 8 AM to 11 AM. With an increase of winds / sun angle, fog threat should dissipate there after, however some isolated instances of slightly reduced visibility (likely above 2 miles) will be possible into the early afternoon.
- In the 8 AM 11 AM period, any potential fog will likely move from south to north, impacting the southern stations first before all station at play later into the morning.