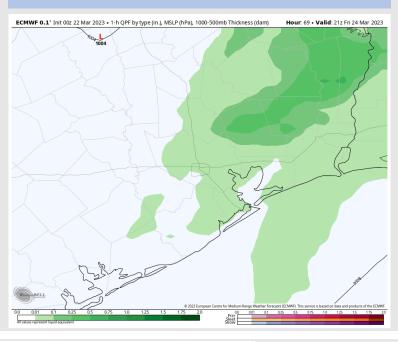

# Houston Pilots: Fri. 3/24/2023

### **Forecast Discussion**

Precip: A cold front will be approaching the area into FRI afternoon allowing for increased rain/ storm chances. Generally light chances begin after 1 PM with increasing chances into the afternoon/ early evening. Better chances of heavier rain will be between 3-7 PM. A stronger storm or two cannot be ruled out, although the best threat for that will be east of HOU.

#### **Precip Forecast: 3 PM CT**

Winds 12 PM CT

High Temps Friday