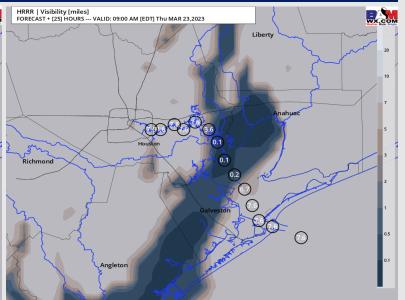

#### 8 AM CT THU VISIBILITY

### Confidence

- TIMEFRAME THREAT
  DISCUSSED

  12 AM THU 12 PM THU Low -Med
- ➤ Southeast winds will help to bring in low level moisture, allowing for the potential for some PATCHY sea fog / a lower cloud deck tomorrow (Thursday) morning, reducing visibility to less than 2 miles.
- ➤ Confidence is a bit lower than normal as elevated winds should prevent a more widespread sea fog threat.
- ➤ While isolated instances will be possible after midnight, especially towards the boarding station, greatest threat of patchy fog with visibilities down to 1 mile or less will be from 8 AM to 11 AM. With an increase of winds / sun angle, fog threat should dissipate there after, however some isolated instances of slightly reduced visibility (likely above 2 miles) will be possible into the early afternoon.
- In the 8 AM 11 AM period, any potential fog will likely move from south to north, impacting the southern stations first before all station at play later into the morning.