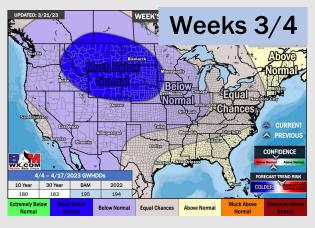

# **Houston Pilots: 3/22/23**

- Rain chances look rather minor over the next few days with a better shot of moisture moving in at the end of the week Friday. Temperatures are expected to be near or slightly above normal over the next seven days.
- > Expecting near normal precipitation chances and near to slightly above normal temperatures extending into the week 2 timeframe.
- Anticipating above normal temperatures and above normal chances for precipitation favored in the week 3/4 timeframe.