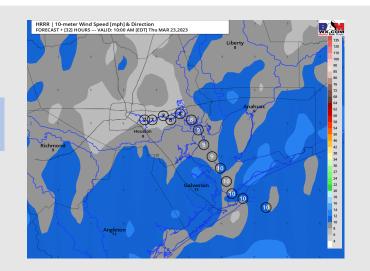

#### **Forecast Discussion**

**Precip:** Some spotty light mist will be possible tomorrow morning from about 5 AM – 11 AM, especially for the northern half of stations.

Wind: Tomorrow morning will offer up slightly reduced winds (allowing for the potential for fog) with sustained winds out of the SSE around 6 – 9 knots from about 5 am – 11 am (slightly lower confidence on winds progression/ speeds). Winds are anticipated to pick up in the afternoon sustained around 10 – 14 knots. Gusts into the afternoon around 16 – 22 knots will be possible. Gusts into the evening, especially north of Morgan's point of 21 – 25 knots will be possible.

#### **Precip Forecast: 9 AM CT**

Wind Speed 9 AM CT

High Temps Thursday