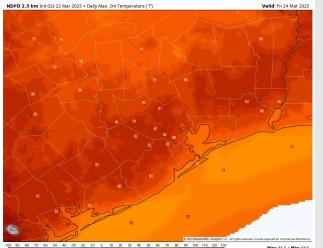

# Houston Pilots: Fri. 3/24/2023

Temps: High temperatures Friday will be in the low 70s F near the boarding station and mid to upper 70's F for the other stations.

Visibility: Not anticipating any visibility concerns at this time.

#### **Precip Forecast: 3 PM CT**

Winds 12 PM CT

High Temps Friday