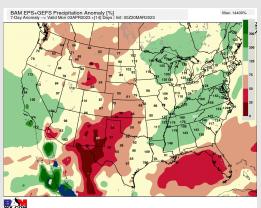

# **Houston Pilots: 3/22/23**

- Rain chances look rather minor over the next few days with a better shot of moisture moving in at the end of the week Friday. Temperatures are expected to be near or slightly above normal over the next seven days.
- > Expecting near normal precipitation chances and near to slightly above normal temperatures extending into the week 2 timeframe.
- Anticipating above normal temperatures and above normal chances for precipitation favored in the week 3/4 timeframe.