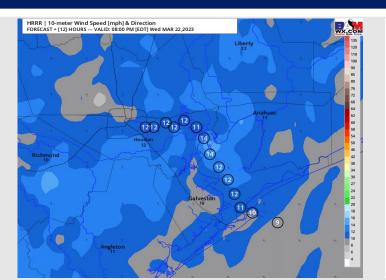

#### **Precip Forecast: 3 PM CT**

Wind Speed 7 PM CT

Low Temps Thursday AM

Wind: Sustained winds out of SE to SSE throughout the rest of the day, remaining gusty out through 7 PM where sustained winds of 8 – 13 knots will be possible. Generally, winds continue to be sustained around the 8 – 13 knots range after 7 PM out of the SE, although winds may be slightly weaker north of Morgan's Point. Wind gusts of 20 – 24 kts will be possible this afternoon. Wind gusts of 15 – 19 kts will be possible after sunset.