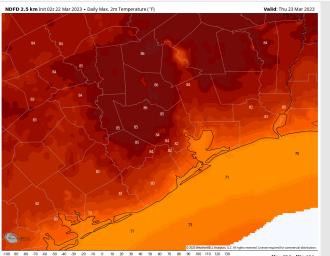

# Houston Pilots: Thu. 3/23/2023

Temps: High temperatures Thursday in the low 70s F at the Boarding Station and in the mid 70s to low 80s F across all other stations.

Visibility: A minor risk of sea fog exists into THU AM. More info on Slide 2.

#### **Precip Forecast: 9 AM CT**

Wind Speed 9 AM CT

High Temps Thursday