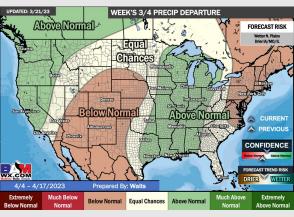

# **Houston Pilots: 3/22/23**

- Rain chances look rather minor over the next few days with a better shot of moisture moving in at the end of the week Friday. Temperatures are expected to be near or slightly above normal over the next seven days.
- > Expecting near normal precipitation chances and near to slightly above normal temperatures extending into the week 2 timeframe.
- Anticipating above normal temperatures and above normal chances for precipitation favored in the week 3/4 timeframe.