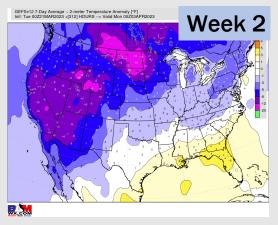

# **Houston Pilots: 3/22/23**

- Rain chances look rather minor over the next few days with a better shot of moisture moving in at the end of the week Friday. Temperatures are expected to be near or slightly above normal over the next seven days.
- > Expecting near normal precipitation chances and near to slightly above normal temperatures extending into the week 2 timeframe.
- Anticipating above normal temperatures and above normal chances for precipitation favored in the week 3/4 timeframe.