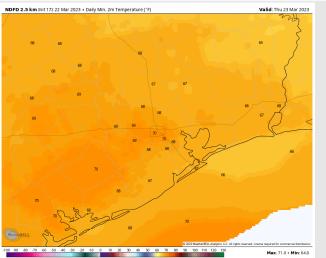

Temps: High temperatures Thursday in the low 70s F at the Boarding Station and in the mid 70s to low 80s F across all other stations.

Visibility: A minor risk of sea fog exists into THU AM. More info on Slide 2.

#### **Precip Forecast: 9 AM CT**

Wind Speed 9 AM CT

High Temps Thursday