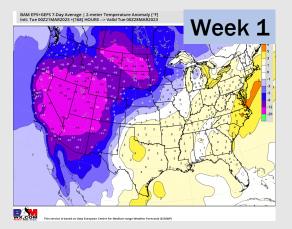

# **Houston Pilots: 3/22/23**

- Rain chances look rather minor over the next few days with a better shot of moisture moving in at the end of the week Friday. Temperatures are expected to be near or slightly above normal over the next seven days.
- > Expecting near normal precipitation chances and near to slightly above normal temperatures extending into the week 2 timeframe.
- Anticipating above normal temperatures and above normal chances for precipitation favored in the week 3/4 timeframe.