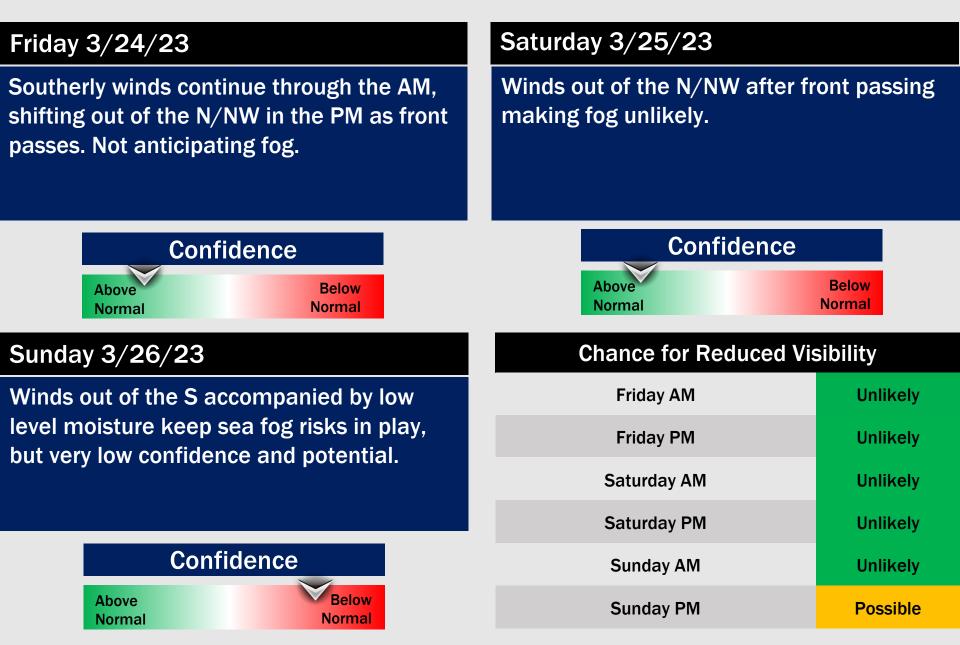

**Temps:** High temperatures Thursday in the low 70s F at the Boarding Station and in the mid 70s to low 80s F across all other stations.

Visibility: Some visibility reduction will be possible via mist and perhaps some patchy fog as plenty low-level moisture will be available, however confidence is low at this time as elevated winds will be a limiting factor.