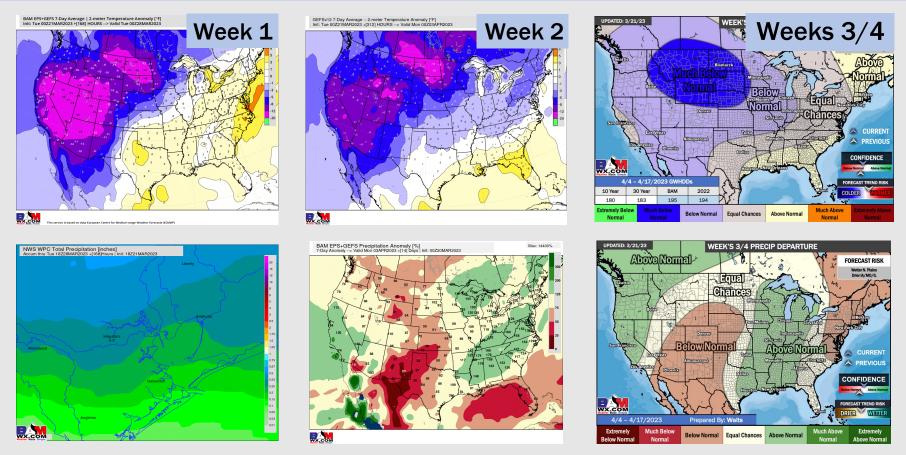

### Houston Pilots: 3/21/23

- Rain chances look rather minor over the next few days with a better shot of moisture moving in at the end of the week Friday. Temperatures are expected to be near or slightly above normal over the next seven days.
- Expecting near normal precipitation chances and near to slightly above normal temperatures extending into the week 2 timeframe.
- Anticipating above normal temperatures and above normal chances for precipitation favored in the week <sup>3</sup>/<sub>4</sub> timeframe.