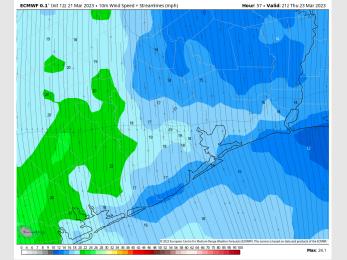

Wind: Sustained SE/SSE winds will be increasing across all stations during the late AM hours. Winds across all stations will be at 10 - 15 kts by 9 AM and will increase again slightly to 12 - 17 kts by 12 PM. Towards 10 PM, winds at 11/12 and the Boarding Station will increase even more at 14 - 19 kts. Wind gusts of up to 25 kts will be possible across all stations from 10 AM - 6 PM.

#### Precip Forecast: 1 PM CT

Wind Speed 4 PM CT

High Temps Thursday