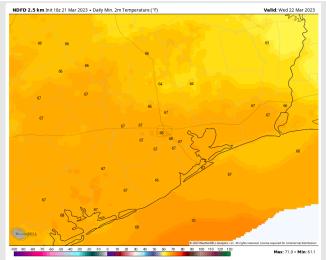

**Temps:** Low temperatures Wednesday AM will be in the mid to upper 60s F across all stations.

#### Precip Forecast: 10 PM CT

Low Temps WED AM