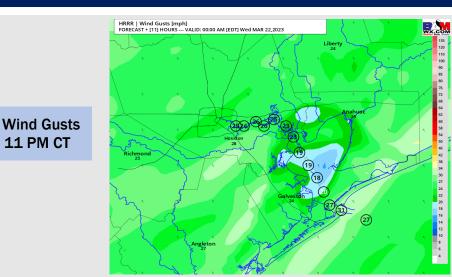

### **Forecast Discussion**

**Precip:** Spotty showers will be about the area after 3 PM with a 20% chance for precipitation. Better moisture chances will reside to the west.

Wind: Sustained winds will continue out of the SE for the evening. Winds north of Morgan's point will be 8 -12 kts, while south of Morgan's Point will be at 9 -14 kts. Winds at 11/12 and the Boarding Station will be the highest at 14 -19 kts.. Gusts of 23 – 26 kts will be likely south of Morgan's Point extending through midnight.