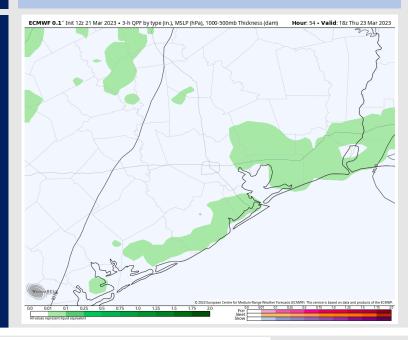

### **Forecast Discussion**

**Precip:** Favoring scattered mist/light showers to increase in coverage after 9AM-CT and last through the evening period in an on/off fashion. Misty conditions will likely exit close to 9 PM.

#### Precip Forecast: 1 PM CT

Wind Speed 4 PM CT

High Temps Thursday