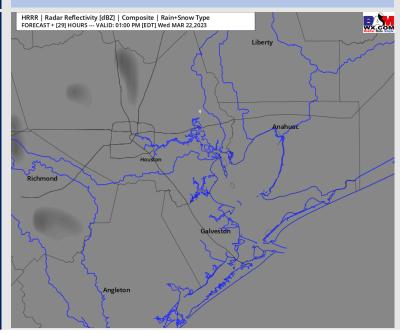

### **Forecast Discussion**

**Precip:** A few isolated showers will be possible Wednesday (10-20%) from 7AM to 12PM. Greater risk remains to the west of all stations at this time.

Wind: Sustained winds out of the SE to SSE throughout the day Wednesday. Winds N of Morgan's Point at 8 – 13 kts through the AM, while winds S of Morgan's Point range from 10 - 15 kts. Into the late AM and into the rest of the day, all winds will range from 12 -17 kts. Wind gusts of up to 22 kts will be possible between 10 AM - 5 PM.