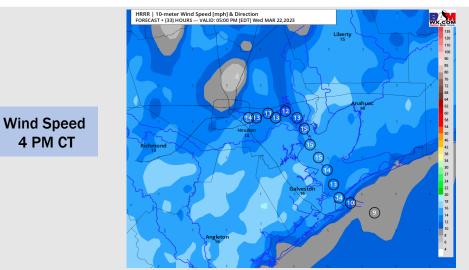

Wind: Sustained SE/SSE winds will be increasing across all stations during the late AM hours. Winds across all stations will be at 10 - 15 kts by 9 AM and will increase again slightly to 12 - 17 kts by 12 PM. Towards 10 PM, winds at 11/12 and the Boarding Station will increase even more at 14 - 19 kts. Wind gusts of up to 25 kts will be possible across all stations from 10 AM - 6 PM.

#### Precip Forecast: 1 PM CT

Wind Speed 4 PM CT

High Temps Thursday