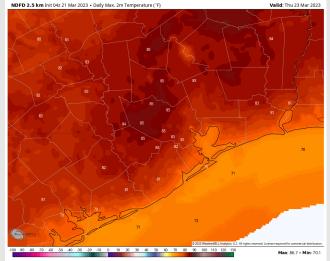

**Temps:** High temperatures Thursday in the low 70s F at the Boarding Station and in the mid 70s to low 80s F across all other stations.

Visibility: Some visibility reduction will be possible via mist and perhaps some patchy fog as plenty low-level moisture will be available, however confidence is low at this time as elevated winds will be a limiting factor.

#### Precip Forecast: 1 PM CT

Wind Speed 4 PM CT

High Temps Thursday