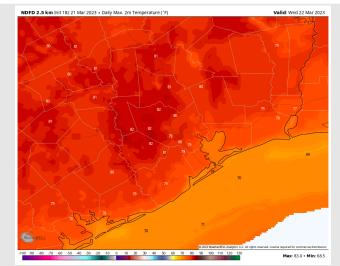

**Temps:** High temperatures Wednesday in the low 70s F at the Boarding Station and in the mid 70s to low 80s F across all other stations.

Visibility: Not anticipating visibility concerns at this time.

#### Precip Forecast: 12 PM CT

**High Temps** Wednesday