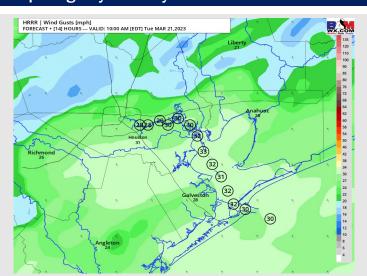

### **Forecast Discussion**

**Precip:** Anticipating a 20% chance for a few spotty showers after ~3 PM today.

Wind: Sustained winds will be out of the SE all day. Winds north of Morgan's Point will be 13 – 18 kts through 10 AM, and then increase slightly to 15 – 20 kts until 7 PM where winds will decrease back to 10 - 15 kts through the remainder of the evening. Sustained winds south of Morgan's point will generally be at 15 – 20 kts from now through 7 PM. Gusts at & south of Morgan's Point at 25 – 30 kts will be possible through 8PM-CT.