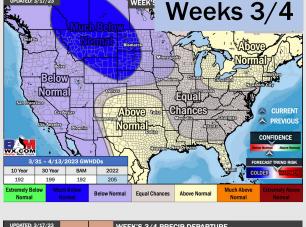

### Houston Pilots: 3/21/23

- Rain chances look rather minor over the next few days with a better shot of moisture moving in at the end of the week Friday. Temperatures are expected to be near normal over the next seven days.
- > Expecting near normal precipitation chances and near normal temperatures extending into the week 2 timeframe.
- Anticipating above normal temperatures and above normal chances for precipitation favored in the week 3/4 timeframe.