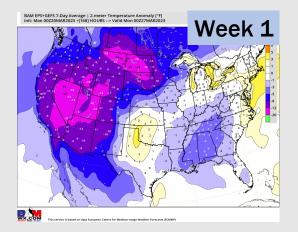

### Houston Pilots: 3/21/23

- Rain chances look rather minor over the next few days with a better shot of moisture moving in at the end of the week Friday. Temperatures are expected to be near normal over the next seven days.
- > Expecting near normal precipitation chances and near normal temperatures extending into the week 2 timeframe.
- Anticipating above normal temperatures and above normal chances for precipitation favored in the week 3/4 timeframe.