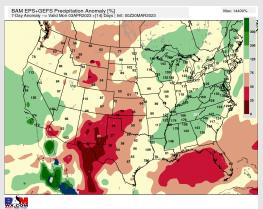

### **Forecast Discussion**

**Precip:** Anticipating a 20% chance for a few spotty showers after ~3 PM today.

Wind: Sustained winds will be out of the SE all day. Winds north of Morgan's Point will be 13 – 18 kts through 10 AM, and then increase slightly to 15 – 20 kts until 7 PM where winds will decrease back to 10 - 15 kts through the remainder of the evening. Sustained winds south of Morgan's point will generally be at 15 – 20 kts from now through 7 PM. Gusts at & south of Morgan's Point at 25 – 30 kts will be possible through 8PM-CT.

### **Forecast Discussion**

Precip: A few isolated showers will be possible Wednesday (10-20%) from 7AM to 12PM. Greater risk remains to the west of all stations at this time.

Wind: Sustained winds out of the SE to SSE throughout the day Wednesday. Winds N of Morgan's Point at 8 – 13 kts through the AM, while winds S of Morgan's Point range from 10 - 15 kts. Into the late AM and into the rest of the day, all winds will range from 13 – 18 kts. Wind gusts of up to 25 kts will be possible between 10 AM – 5 PM.

#### **Forecast Discussion**

**Precip:** Favoring scattered mist/light showers to increase in coverage after 9AM-CT and last through the evening period in an on/off fashion.

Wind: Sustained SE winds will be increasing south of Morgan's Point throughout the afternoon/evening hours. Winds will start at 10-15 kts and increase to 12-18 kts by 8 PM. Winds north of Morgan's Point will stay within 8-12 kts. A couple of wind gusts can reach up to 25 kts during the evening hours as cold front approaches.