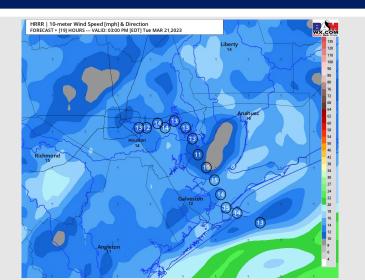

### **Forecast Discussion**

**Precip:** Anticipating a 20% chance for a few spotty showers after ~3 PM today.

Wind: Sustained winds will be out of the SE all day. Winds north of Morgan's Point will be 13 – 18 kts through 10 AM, and then increase slightly to 15 – 20 kts until 7 PM where winds will decrease back to 10 - 15 kts through the remainder of the evening. Sustained winds south of Morgan's point will generally be at 15 – 20 kts from now through 7 PM. Gusts at & south of Morgan's Point at 25 – 30 kts will be possible through 8PM-CT.