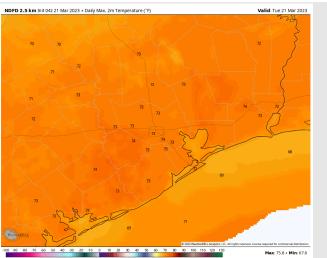

Temps: High temperatures on Tuesday will be in the high 60s/ low 70s F at all stations.

Visibility: Not anticipating any visibility concerns at this time.