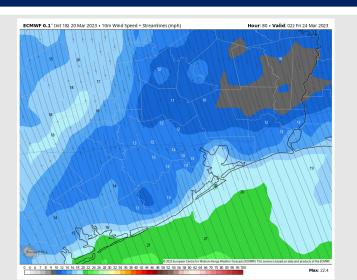

#### **Forecast Discussion**

**Precip:** Favoring scattered mist/light showers to increase in coverage after 9AM-CT and last through the evening period in an on/off fashion.

Wind: Sustained SE winds will be increasing south of Morgan's Point throughout the afternoon/evening hours. Winds will start at 10-15 kts and increase to 12-18 kts by 8 PM. Winds north of Morgan's Point will stay within 8-12 kts. A couple of wind gusts can reach up to 25 kts during the evening hours as cold front approaches.

#### **Precip Forecast: 1 PM CT**

Wind Speed 9 PM CT

High Temps Thursday