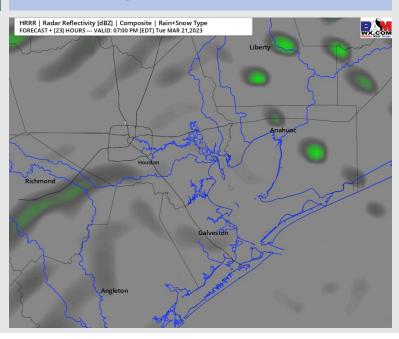

### **Forecast Discussion**

**Precip:** Anticipating a 20% chance for a few spotty showers after ~3 PM today.

Wind: Sustained winds will be out of the SE all day. Winds north of Morgan's Point will be 13 – 18 kts through 10 AM, and then increase slightly to 15 – 20 kts until 7 PM where winds will decrease back to 10 - 15 kts through the remainder of the evening. Sustained winds south of Morgan's point will generally be at 15 – 20 kts from now through 7 PM. Gusts at & south of Morgan's Point at 25 – 30 kts will be possible through 8PM-CT.

Temps: High temperatures on Tuesday will be in the high 60s/ low 70s F at all stations.

Visibility: Not anticipating any visibility concerns at this time.