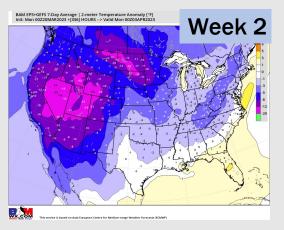

### Houston Pilots: 3/21/23

- Rain chances look rather minor over the next few days with a better shot of moisture moving in at the end of the week Friday. Temperatures are expected to be near normal over the next seven days.
- > Expecting near normal precipitation chances and near normal temperatures extending into the week 2 timeframe.
- Anticipating above normal temperatures and above normal chances for precipitation favored in the week 3/4 timeframe.