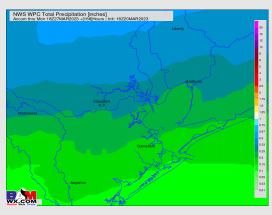

### **Forecast Discussion**

**Precip:** Anticipating a 20% chance for a few spotty showers after ~3 PM today.

Wind: Sustained winds will be out of the SE all day. Winds north of Morgan's Point will be 13 – 18 kts through 10 AM, and then increase slightly to 15 – 20 kts until 7 PM where winds will decrease back to 10 - 15 kts through the remainder of the evening. Sustained winds south of Morgan's point will generally be at 15 – 20 kts from now through 7 PM. Gusts at & south of Morgan's Point at 25 – 30 kts will be possible through 8PM-CT.

### **Forecast Discussion**

Precip: A few isolated showers will be possible Wednesday (10-20%) from 7AM to 12PM. Greater risk remains to the west of all stations at this time.

Wind: Sustained winds out of the SE to SSE throughout the day Wednesday. Winds N of Morgan's Point at 8 – 13 kts through the AM, while winds S of Morgan's Point range from 10 - 15 kts. Into the late AM and into the rest of the day, all winds will range from 13 – 18 kts. Wind gusts of up to 25 kts will be possible between 10 AM – 5 PM.

#### **Forecast Discussion**

**Precip:** Favoring scattered mist/light showers to increase in coverage after 9AM-CT and last through the evening period in an on/off fashion.

Wind: Sustained SE winds will be increasing south of Morgan's Point throughout the afternoon/evening hours. Winds will start at 10-15 kts and increase to 12-18 kts by 8 PM. Winds north of Morgan's Point will stay within 8-12 kts. A couple of wind gusts can reach up to 25 kts during the evening hours as cold front approaches.