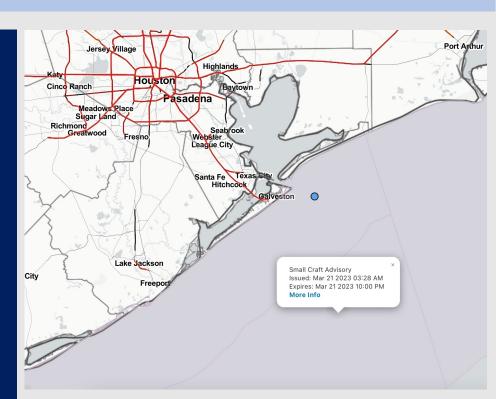

Radar/NWS Alerts: 5:00 AM CT

As always, please do not hesitate to reach out to us with any forecast questions via the chat option on the Weather Porthole or our on-call number, (317)-560-8122 press 1 for forecast questions.