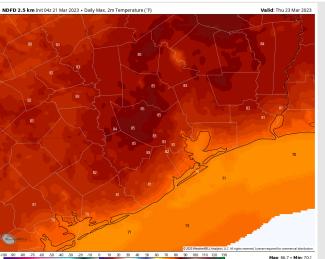

Temps: High temperatures Thursday in the low 70s F at the Boarding Station and in the mid 70s to low 80s F across all other stations.

Visibility: Not anticipating any visibility concerns.

#### **Precip Forecast: 1 PM CT**

Wind Speed 9 PM CT

High Temps Thursday