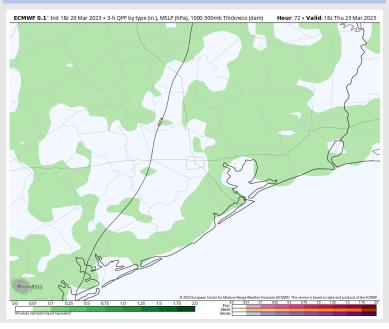

#### **Forecast Discussion**

**Precip:** Favoring scattered mist/light showers to increase in coverage after 9AM-CT and last through the evening period in an on/off fashion.

Wind: Sustained SE winds will be increasing south of Morgan's Point throughout the afternoon/evening hours. Winds will start at 10-15 kts and increase to 12-18 kts by 8 PM. Winds north of Morgan's Point will stay within 8-12 kts. A couple of wind gusts can reach up to 25 kts during the evening hours as cold front approaches.