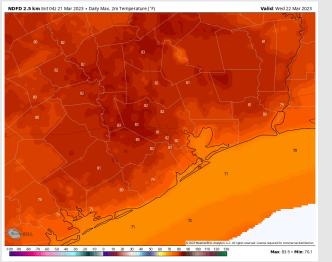

Temps: High temperatures Wednesday in the low 70s F at the Boarding Station and in the mid 70s to low 80s F across all other stations.

Visibility: Not anticipating visibility concerns at this time.