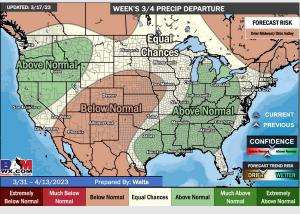

### Houston Pilots: 3/21/23

- Rain chances look rather minor over the next few days with a better shot of moisture moving in at the end of the week Friday. Temperatures are expected to be near normal over the next seven days.
- > Expecting near normal precipitation chances and near normal temperatures extending into the week 2 timeframe.
- Anticipating above normal temperatures and above normal chances for precipitation favored in the week 3/4 timeframe.