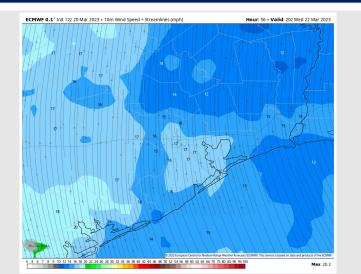

### **Forecast Discussion**

Precip: A few isolated showers will be possible Wednesday (10-20%), but overall favoring more dry time than not.

Wind: Sustained winds out of the SE to SSE throughout the day Wednesday. Winds N of Morgan's Point at 8 – 13 kts through the AM, while winds S of Morgan's Point range from 10 - 16 kts. Into the late AM and into the rest of the day, all winds will range from 12 – 17 kts. Wind gusts of up to 25 kts will be possible between 10 AM – 5 PM.

### **Precip Forecast: 3 PM CT**

Wind Speed 3 PM CT

High Temps Wednesday