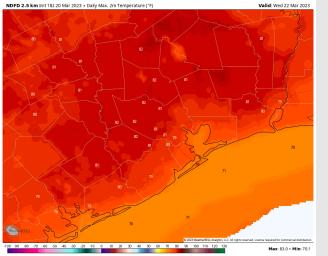

# Houston Pilots: Wed. 3/22/2023

Temps: High temperatures Wednesday in the low 70s F at the Boarding Station and in the upper 70s to low 80s F across all other stations.

Visibility: Not anticipating visibility concerns at this time.

### **Precip Forecast: 3 PM CT**

Wind Speed 3 PM CT

High Temps Wednesday