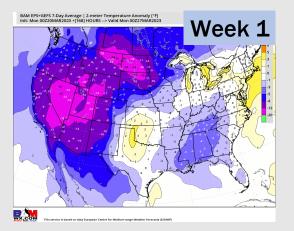

# Houston Pilots: 3/20/23

- Rain chances look rather minor over the next few days with a better shot of moisture moving in at the end of the week Friday. Temperatures are expected to be near normal over the next seven days.
- > Expecting near normal precipitation chances and near normal temperatures extending into the week 2 timeframe.
- Anticipating above normal temperatures and above normal chances for precipitation favored in the week 3/4 timeframe.