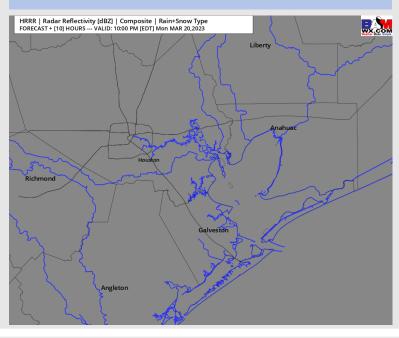

# **Forecast Discussion**

Wind Speed

**8 PM CT** 

Precip: Favoring dry conditions for the evening with a 10% chance of a stray sprinkle before 4 PM.

Wind: Sustained SE winds will be increasing south of Morgan's Point throughout the afternoon hours. Winds will start at 10 – 15 kts and increase to 12 – 19 kts by 8 PM. Winds north of Morgan's Point will stay within 7 – 11 kts. A couple of wind gusts can reach up to 22 kts during the evening hours.

### **Precip Forecast: 9 PM CT**

NDFD 2.5 km Init 18z 20 Mar 2023 • Daily Min. 2m Temperature (\*

High Temps Today