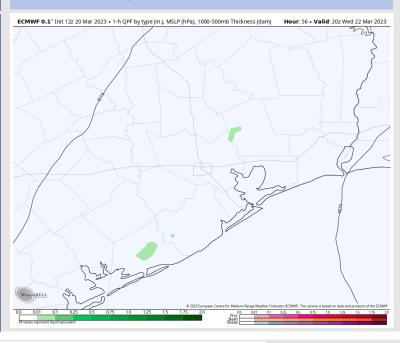

### **Forecast Discussion**

Precip: A few isolated showers will be possible Wednesday (10-20%), but overall favoring more dry time than not.

Wind: Sustained winds out of the SE to SSE throughout the day Wednesday. Winds N of Morgan's Point at 8 – 13 kts through the AM, while winds S of Morgan's Point range from 10 - 16 kts. Into the late AM and into the rest of the day, all winds will range from 12 – 17 kts. Wind gusts of up to 25 kts will be possible between 10 AM – 5 PM.

### **Precip Forecast: 3 PM CT**

Wind Speed 3 PM CT

High Temps Wednesday