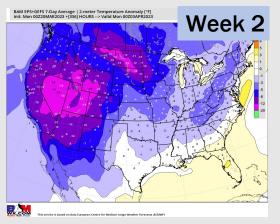

# Houston Pilots: 3/20/23

- Rain chances look rather minor over the next few days with a better shot of moisture moving in at the end of the week Friday. Temperatures are expected to be near normal over the next seven days.
- > Expecting near normal precipitation chances and near normal temperatures extending into the week 2 timeframe.
- Anticipating above normal temperatures and above normal chances for precipitation favored in the week 3/4 timeframe.