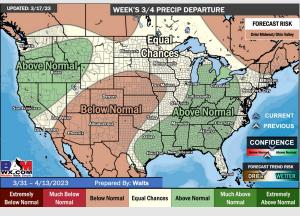

# Houston Pilots: 3/20/23

- Rain chances look rather minor over the next few days with a better shot of moisture moving in at the end of the week Friday. Temperatures are expected to be near normal over the next seven days.
- > Expecting near normal precipitation chances and near normal temperatures extending into the week 2 timeframe.
- Anticipating above normal temperatures and above normal chances for precipitation favored in the week 3/4 timeframe.