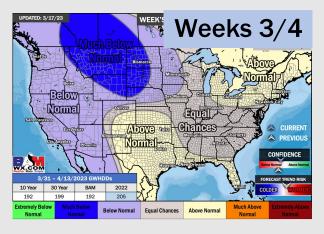

# Houston Pilots: 3/20/23

- Rain chances look rather minor over the next few days with a better shot of moisture moving in at the end of the week Friday. Temperatures are expected to be near normal over the next seven days.
- > Expecting near normal precipitation chances and near normal temperatures extending into the week 2 timeframe.
- Anticipating above normal temperatures and above normal chances for precipitation favored in the week 3/4 timeframe.