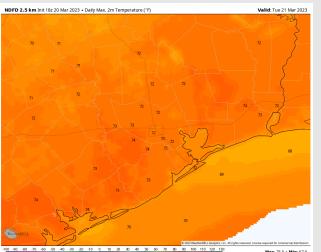

Temps: High temperatures on Tuesday will be in the high 60s/ low 70s F at all stations.

Visibility: Not anticipating any visibility concerns at this time.

### **Precip Forecast: 5 PM CT**

Wind Speed 12 PM CT

High Temps Tuesday