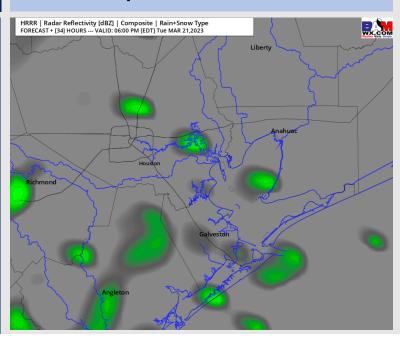

# **Forecast Discussion**

**Precip:** Anticipating a 20% chance for a few spotty showers in the evening (after ~4 PM) Tuesday.

Wind: Sustained winds will be out of the SE all day Tuesday. Winds at all stations will be 13 – 18 kts through 10 AM. Winds then increase slightly to 15 – 20 kts until 7 PM where they decrease back to 9 – 16 kts through the rest of the evening. Gusts south of Morgan's Point at 20 – 25 kts will be possible most of the day.

### **Precip Forecast: 5 PM CT**

Wind Speed 12 PM CT

High Temps Tuesday