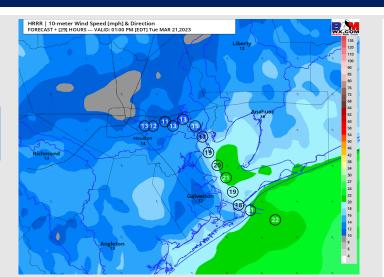

Temps: High temperatures on Tuesday will be in the high 60s/ low 70s F at all stations.

Visibility: Not anticipating any visibility concerns at this time.

### **Precip Forecast: 5 PM CT**

Wind Speed 12 PM CT

High Temps Tuesday