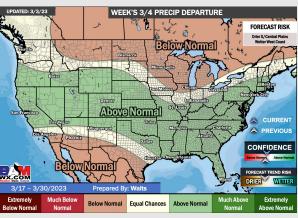

### **Houston Pilots: 3/3/23**

- Low end rain chances will be possible mid to late next week, with better chances for precipitation just to the north of the bay. Temperatures are expected to be above normal over the next seven days.
- Expecting near normal precipitation chances and below normal temperatures extending into the week
   2 timeframe.
- Anticipating below normal temperatures and above normal chances for precipitation favored in the week <sup>3</sup>/<sub>4</sub> timeframe.