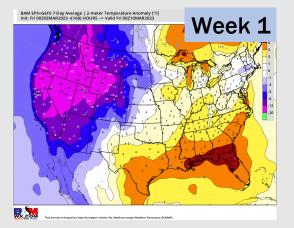

### **Houston Pilots: 3/3/23**

- Low end rain chances will be possible mid to late next week, with better chances for precipitation just to the north of the bay. Temperatures are expected to be above normal over the next seven days.
- Expecting near normal precipitation chances and below normal temperatures extending into the week
   2 timeframe.
- Anticipating below normal temperatures and above normal chances for precipitation favored in the week <sup>3</sup>/<sub>4</sub> timeframe.