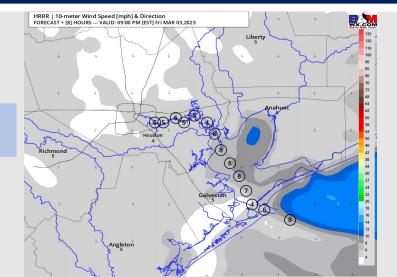

### **Forecast Discussion**

**Precip:** Favoring dry conditions throughout Saturday.

Wind: Sustained winds of 3 – 5 kts for locations N of Morgan's point throughout the entirety of Saturday, with winds of 6 - 11 kts for locations S of Morgan's point through the Boarding Station. For all locations, winds will remain out of the NE – ENE through 1PM, before veering out of the E-ESE through the remainder of the afternoon into evening.