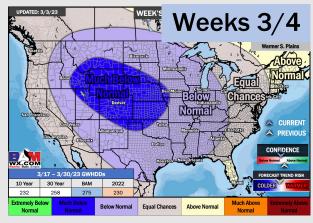

### **Houston Pilots: 3/3/23**

- Low end rain chances will be possible mid to late next week, with better chances for precipitation just to the north of the bay. Temperatures are expected to be above normal over the next seven days.
- Expecting near normal precipitation chances and below normal temperatures extending into the week
   2 timeframe.
- Anticipating below normal temperatures and above normal chances for precipitation favored in the week <sup>3</sup>/<sub>4</sub> timeframe.