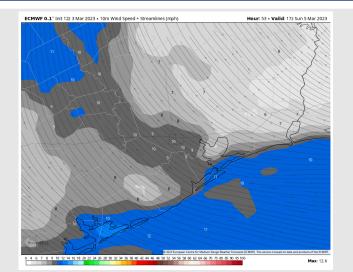

the ESE, not favoring any visibility concerns currently.

#### **Precip Forecast: 10 AM CT**



Wind Speed 12 PM CT





High Temps Saturday

### Houston Pilots: Sun. 3/5/2023





### **Forecast Discussion**

**Precip:** Favoring dry conditions throughout the day Sunday.

Wind: Sustained winds will start out of the E early Sunday and gradually shift to out of the SSE by 11 AM CT. Winds will be at 3 – 10 kts throughout the early morning hours for all stations Sunday. After 10 AM, winds pick up to 7 – 14 kts across all stations for the rest of the day.

Temps: High temperatures Sunday be in the mid to lower 70s F at all stations.

Visibility: Reduced visibilities via sea fog could be possible late Sunday night into Monday morning.

#### **Precip Forecast: 12 PM CT**



Wind Speed 11 AM CT





High Temps Sunday

### **Houston Pilots: 3/3/23**

















- Low end rain chances will be possible mid to late next week, with better chances for precipitation just to the north of the bay. Temperatures are expected to be above normal over the next seven days.
- Expecting near normal precipitation chances and below normal temperatures extending into the week
   2 timeframe.
- Anticipating below normal temperatures and above normal chances for precipitation favored in the week <sup>3</sup>/<sub>4</sub> timeframe.