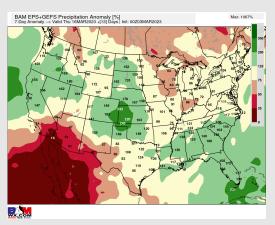

### **Houston Pilots: 3/3/23**

- Low end rain chances will be possible mid to late next week, with better chances for precipitation just to the north of the bay. Temperatures are expected to be above normal over the next seven days.
- Expecting near normal precipitation chances and below normal temperatures extending into the week
   2 timeframe.
- Anticipating below normal temperatures and above normal chances for precipitation favored in the week <sup>3</sup>/<sub>4</sub> timeframe.