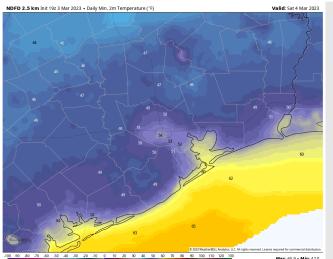

Temps: Low temperatures Saturday morning will be in the mid 50s F north of Morgan's Point and in the upper 50s F south of Morgan's Point. The Boarding Station and 11/12 will be in the lower 60s F.

Visibility: Not anticipating visibility impacts at this time.