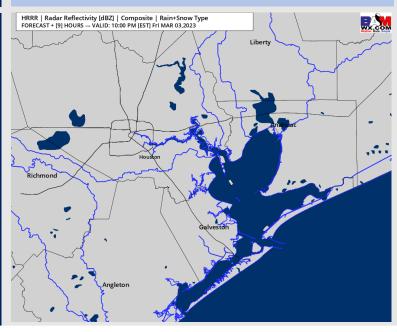

### **Forecast Discussion**

**Precip:** Anticipating dry conditions throughout the day today

Wind: Winds will continue to subside for the early afternoon hours, with favorability from the N –NW. Winds across all stations will range from 5 – 10 kts and remain as such throughout the overnight. Closer towards 12 AM winds north of Morgan's point will be near calm at 3 – 6 kts.