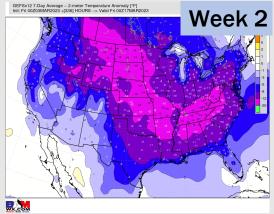

### **Houston Pilots: 3/3/23**

- Low end rain chances will be possible mid to late next week, with better chances for precipitation just to the north of the bay. Temperatures are expected to be above normal over the next seven days.
- Expecting near normal precipitation chances and below normal temperatures extending into the week
   2 timeframe.
- Anticipating below normal temperatures and above normal chances for precipitation favored in the week <sup>3</sup>/<sub>4</sub> timeframe.