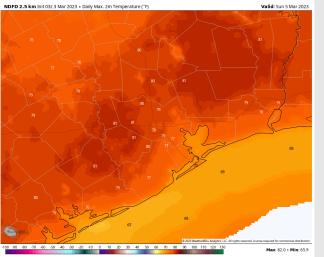

Temps: High temperatures Sunday be in the mid to lower 70s F at all stations.

Visibility: Reduced visibilities via sea fog could be possible late Sunday night into Monday morning.