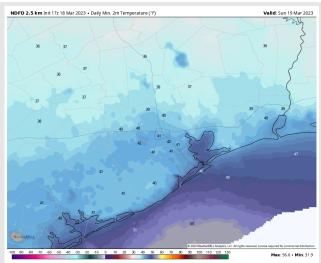

**Temps:** Low temperatures Sunday morning in the upper 40s F at the Boarding Station with all other stations in the low 40s F.

Visibility: Not anticipating any visibility concerns at this time.

Low Temps Sunday AM