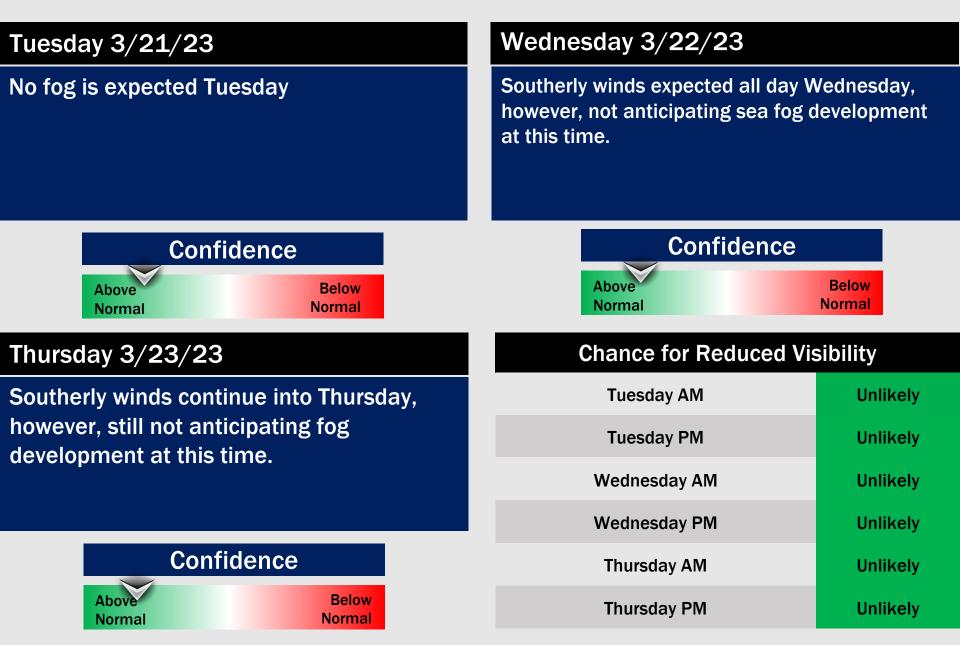

# **Houston Pilots Forecast Package**

Updated: 1:00 PM CT Saturday, March 18, 2023

Forecaster: Alyssa McClung

#### Weather Headlines

- Gusty winds and low end precipitation chances possible through this evening as cold front continues to move SE of Stations. Dry conditions favored beyond tonight over the next few days.
- Winds will continue to stay elevated through the weekend with more details in the daily slides.
- Not anticipating any fog risks over the next several days.



Houston Pilots

Radar/NWS Alerts: 1:00 PM CT



As always, please do not hesitate to reach out to us with any forecast questions via the chat option on the Weather Porthole or our on-call number, (317)-560-8122 press 1 for forecast questions.

#### **Houston Pilots Extended Range Visibility Report**





#### **Houston Pilots Visibility Report**





| Time                 | Sat<br>12pm | Sat<br>1pm | Sat<br>2pm | Sat<br>3pm | Sat<br>4pm | Sat<br>5pm | Sat<br>6pm | Sat<br>7pm | Sat<br>8pm | Sat<br>9pm | Sat<br>10pm |    |    | Sun<br>1am |    |    |    |    |    |    |    | Sun<br>9am | Sun<br>10am | Sun<br>11am | Sun<br>12pm | Sun<br>1pm | Sun<br>2pm |    | Sun<br>4pm | Sun<br>5pm | Sun<br>6pm | Sun<br>7pm | Sun<br>8pm | Sun<br>9pm |    | Sun<br>11pm |
|----------------------|-------------|------------|------------|------------|------------|------------|------------|------------|------------|------------|-------------|----|----|------------|----|----|----|----|----|----|----|------------|-------------|-------------|-------------|------------|------------|----|------------|------------|-