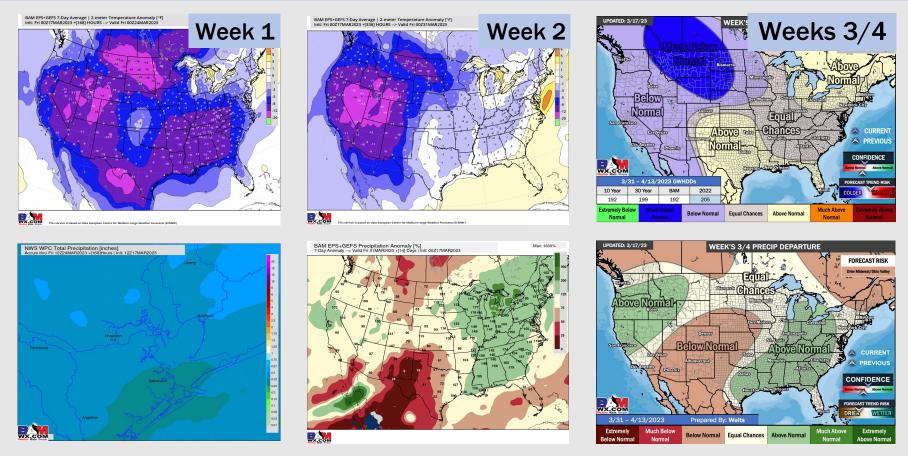

#### Houston Pilots: 3/18/23

- Rain chances look rather minor over the next 7 days. Temperatures are expected to be well below normal over the next seven days.
- Expecting near normal precipitation chances and near normal temperatures extending into the week 2 timeframe.
- Anticipating above normal temperatures and above normal chances for precipitation favored in the week <sup>3</sup>/<sub>4</sub> timeframe.