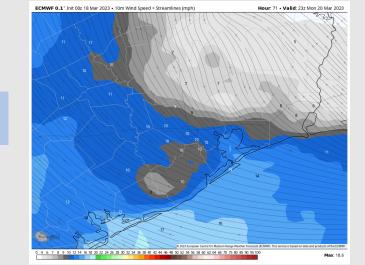

Temps: High temperatures Sunday will be in the mid 50s F at all stations.

Visibility: Not anticipating visibility concerns at this time.

HRRR | 10-meter Wind Speed [mph] & Direction VALID: 02:00 PM [EDT] Sun MAR 19.202 ORECAST + 1361 HOURS ----

Wind Speed 1 PM CT

**High Temps** Sunday