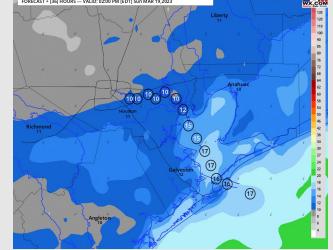

Temps: High temperatures Sunday will be in the mid 50s F at all stations.

Visibility: Not anticipating visibility concerns at this time.

HRRR | 10-meter Wind Speed [mph] & Direction VALID: 02:00 PM [EDT] Sun MAR 19.202 ORECAST + 1361 HOURS ----

Wind Speed 1 PM CT

**High Temps** Sunday