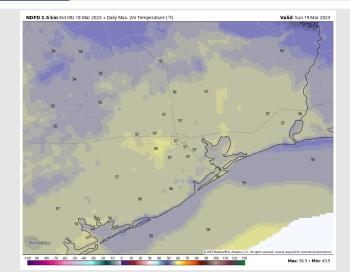

Temps: High temperatures Sunday will be in the mid 50s F at all stations.

Visibility: Not anticipating visibility concerns at this time.

HRRR | 10-meter Wind Speed [mph] & Direction VALID: 02:00 PM [EDT] Sun MAR 19.202 ORECAST + 1361 HOURS ----

**Temps:** High temperatures Monday will be in the high 50s/near 60 F at all stations.

Visibility: Not anticipating any visibility concerns via fog.