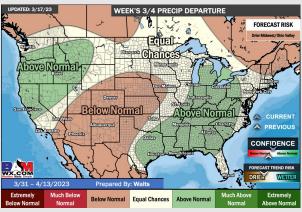

### Houston Pilots: 3/17/23

- > Rain chances look rather minor over the next 7 days. Temperatures are expected to be well below normal over the next seven days.
- Expecting near normal precipitation chances and near normal temperatures extending into the week 2 timeframe.
- Anticipating above normal temperatures and above normal chances for precipitation favored in the week <sup>3</sup>/<sub>4</sub> timeframe.