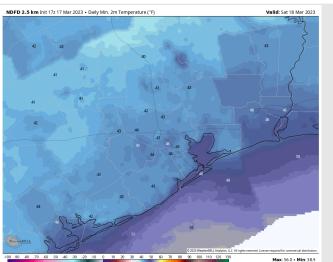

Temps: Low temperatures Saturday morning in the mid to upper 40s F for all stations.

Visibility: Not anticipating any visibility concerns via fog.

#### **Precip Forecast: 6 PM CT**

Low Temps Saturday AM