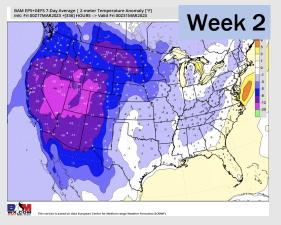

### Houston Pilots: 3/17/23

- > Rain chances look rather minor over the next 7 days. Temperatures are expected to be well below normal over the next seven days.
- Expecting near normal precipitation chances and near normal temperatures extending into the week 2 timeframe.
- Anticipating above normal temperatures and above normal chances for precipitation favored in the week <sup>3</sup>/<sub>4</sub> timeframe.