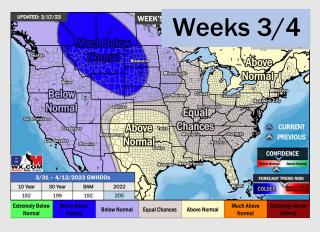

### Houston Pilots: 3/17/23

- > Rain chances look rather minor over the next 7 days. Temperatures are expected to be well below normal over the next seven days.
- Expecting near normal precipitation chances and near normal temperatures extending into the week 2 timeframe.
- Anticipating above normal temperatures and above normal chances for precipitation favored in the week <sup>3</sup>/<sub>4</sub> timeframe.