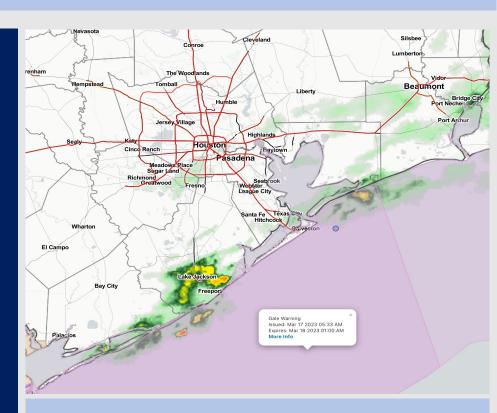

Radar/NWS Alerts: 1:00 PM CT

As always, please do not hesitate to reach out to us with any forecast questions via the chat option on the Weather Porthole or our on-call number, (317)-560-8122 press 1 for forecast questions.