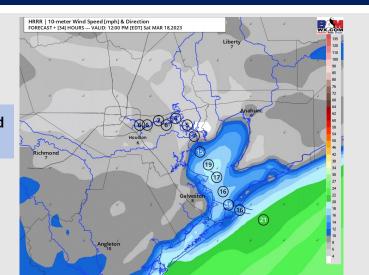

Wind: Sustained winds will be out of the NNE throughout the early AM hours and eventually out of the NE by 9 AM. Winds north of Morgan's Point will be at 8-13 kts, while winds south of Morgan's Point being higher at 15 – 21 kts for the entire day on Saturday. Gusts of 28-33 kts will be possible near the Boarding Station throughout the day.

#### **Precip Forecast: 12 PM CT**

Wind Speed 11 AM CT

High Temps Saturday