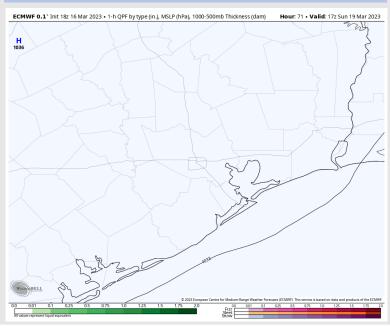

High Temps Saturday

### Houston Pilots: Sun. 3/19/2023





### **Forecast Discussion**

**Precip:** Favoring dry conditions all day Sunday.

Wind: Sustained winds will be from the north all day. Stations N of Morgan's Point will see winds at 8 – 13 kts and 16 – 22 kts for stations south of Morgan's Point through noon. Winds will then gradually decrease to 13 – 17 kts for stations south of Morgan's Point through the rest of the day. The Boarding station can expect periodic wind gusts of 30 – 35 kts through the late AM hours. Best chance for peak gusts of 35-35 knots at the boarding station is between 4 – 11 AM

Temps: High temperatures Sunday will be in the mid 50s F at all stations.

Visibility: Not anticipating visibility concerns at this time.

#### **Precip Forecast: 12 PM CT**



Wind Speed 4 AM CT





High Temps Sunday

### Houston Pilots: 3/17/23

















- > Rain chances look rather minor over the next 7 days. Temperatures are expected to be well below normal over the next seven days.
- Expecting near normal precipitation chances and near normal temperatures extending into the week 2 timeframe.
- Anticipating above normal temperatures and above normal chances for precipitation favored in the week <sup>3</sup>/<sub>4</sub> timeframe.