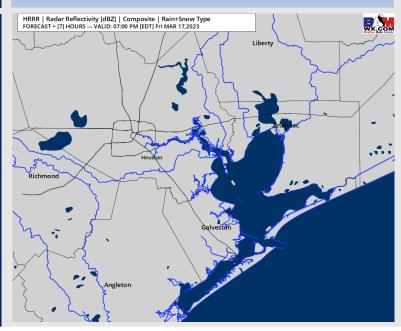

#### **Forecast Discussion**

**Precip:** A few pockets of showers possible out through 2 PM today, then anticipating dry conditions through the rest of the evening.

Wind: Sustained winds out of the NNW for the rest of the day, elevated at 10-15 kts N of Morgan's Point and 23-28 kts S of Morgan's Point. Wind gusts of 30-35+ kts will be possible for all stations throughout the day Friday.

#### **Precip Forecast: 6 PM CT**

Low Temps Saturday AM