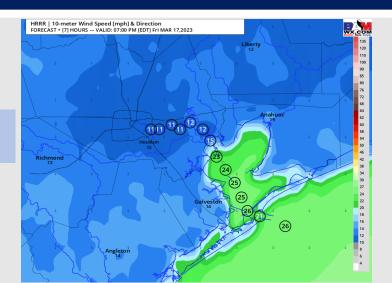

#### **Forecast Discussion**

**Precip:** A few pockets of showers possible out through 2 PM today, then anticipating dry conditions through the rest of the evening.

Wind: Sustained winds out of the NNW for the rest of the day, elevated at 10-15 kts N of Morgan's Point and 23-28 kts S of Morgan's Point. Wind gusts of 30-35+ kts will be possible for all stations throughout the day Friday.

Wind: Sustained winds will be out of the NNE throughout the early AM hours and eventually out of the NE by 9 AM. Winds north of Morgan's Point will be at 8-13 kts, while winds south of Morgan's Point being higher at 15 – 21 kts for the entire day on Saturday. Gusts of 28-33 kts will be possible near the Boarding Station throughout the day.