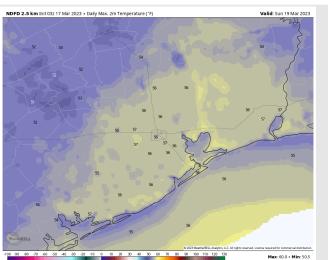

### Houston Pilots: Sun. 3/19/2023





### **Forecast Discussion**

**Precip:** Favoring dry conditions all day Sunday.

Wind: Sustained winds will be from the north all day. Stations N of Morgan's Point will see winds at 8 – 13 kts and 16 – 22 kts for stations south of Morgan's Point through noon. Winds will then gradually decrease to 13 – 17 kts for stations south of Morgan's Point through the rest of the day. The Boarding station can expect periodic wind gusts of 30 – 35 kts through the late AM hours. Best chance for peak gusts of 35-35 knots at the boarding station is between 4 – 11 AM

Temps: High temperatures Sunday will be in the mid 50s F at all stations.

Visibility: Not anticipating visibility concerns at this time.

#### **Precip Forecast: 12 PM CT**



Wind Speed 4 AM CT





High Temps Sunday

### Houston Pilots: 3/17/23

















- > Rain chances look rather minor over the next 7 days. Temperatures are expected to be well below normal over the next seven days.
- Expecting near normal precipitation chances and near normal temperatures extending into the week 2 timeframe.
- Anticipating above normal temperatures and above normal chances for precipitation favored in the week <sup>3</sup>/<sub>4</sub> timeframe.