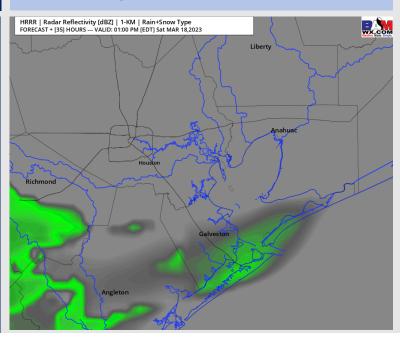

#### **Forecast Discussion**

Precip: A few isolated in the AM hours cannot be ruled out, but coverage is expected to stay isolated and intensity on the light side (~30-40% chances). Beyond 1 PM, favoring dry conditions for the rest of the day.