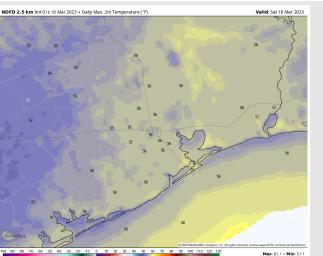

**Temps:** High temperatures Saturday will be in the mid 50s across all stations.

Visibility: Not anticipating any visibility concerns at this time.

#### **Precip Forecast: 12 PM CT**

Wind Speed 11 AM CT

High Temps Saturday