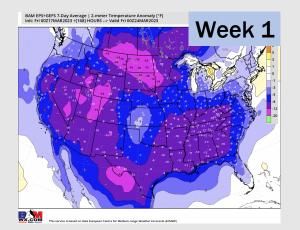

### Houston Pilots: 3/17/23

- > Rain chances look rather minor over the next 7 days. Temperatures are expected to be well below normal over the next seven days.
- Expecting near normal precipitation chances and near normal temperatures extending into the week 2 timeframe.
- Anticipating above normal temperatures and above normal chances for precipitation favored in the week <sup>3</sup>/<sub>4</sub> timeframe.