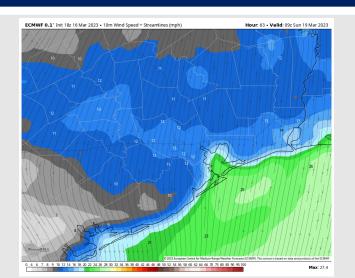

ay

### Houston Pilots: Sun. 3/19/2023





### **Forecast Discussion**

**Precip:** Favoring dry conditions all day Sunday.

Wind: Sustained winds will be from the north all day. Stations N of Morgan's Point will see winds at 8 – 13 kts and 16 – 22 kts for stations south of Morgan's Point through noon. Winds will then gradually decrease to 13 – 17 kts for stations south of Morgan's Point through the rest of the day. The Boarding station can expect periodic wind gusts of 30 – 35 kts through the late AM hours. Best chance for peak gusts of 35-35 knots at the boarding station is between 4 – 11 AM

Temps: High temperatures Sunday will be in the mid 50s F at all stations.

Visibility: Not anticipating visibility concerns at this time.

#### **Precip Forecast: 12 PM CT**



Wind Speed 4 AM CT





High Temps Sunday

### Houston Pilots: 3/17/23

















- > Rain chances look rather minor over the next 7 days. Temperatures are expected to be well below normal over the next seven days.
- Expecting near normal precipitation chances and near normal temperatures extending into the week 2 timeframe.
- Anticipating above normal temperatures and above normal chances for precipitation favored in the week <sup>3</sup>/<sub>4</sub> timeframe.