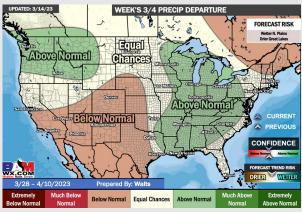

### Houston Pilots: 3/16/23

- Anticipating the next best shot for rain to move in Friday AM with a cold front, with chances next Mon/Tue as well. Temperatures are expected to be well below normal over the next seven days.
- Expecting above normal precipitation chances and slightly below normal temperatures extending into the week 2 timeframe.
- Anticipating above normal temperatures and equal chances for precipitation favored in the week 3/4 timeframe.