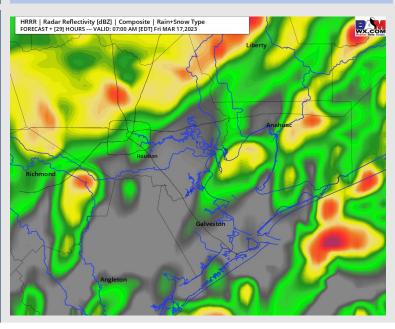

## Houston Pilots: Fri. 3/17/2023

### **Forecast Discussion**

Precip: Favoring 90% chances for showers/thunderstorms Friday morning with the cold front. The best risk for a few strong to severe thunderstorms will be possible with this line (5-7 AM). Showers/thunderstorms then continue, but after 2 PM, favoring dry conditions for the rest of the day.