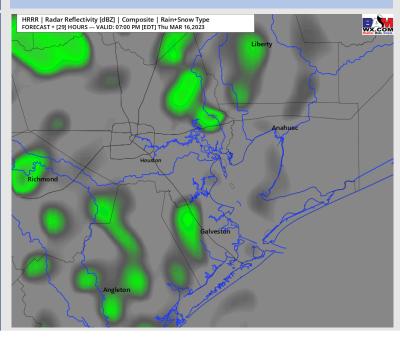

### **Forecast Discussion**

Precip: Favoring scattered rain showers to gradually pick up this afternoon at 30 - 40% with chances decreasing nearing the 8 PM timeframe. Dry conditions favored the rest of the evening.

#### **Precip Forecast: 6 PM CT**

Wind Speed 7 PM CT

Low Temps Friday AM