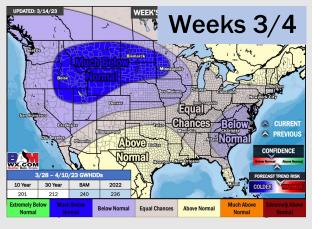

### Houston Pilots: 3/16/23

- Anticipating the next best shot for rain to move in Friday AM with a cold front, with chances next Mon/Tue as well. Temperatures are expected to be well below normal over the next seven days.
- Expecting above normal precipitation chances and slightly below normal temperatures extending into the week 2 timeframe.
- Anticipating above normal temperatures and equal chances for precipitation favored in the week 3/4 timeframe.