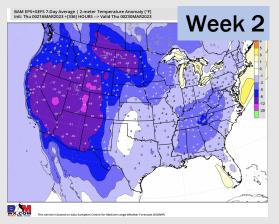

### Houston Pilots: 3/16/23

- Anticipating the next best shot for rain to move in Friday AM with a cold front, with chances next Mon/Tue as well. Temperatures are expected to be well below normal over the next seven days.
- Expecting above normal precipitation chances and slightly below normal temperatures extending into the week 2 timeframe.
- Anticipating above normal temperatures and equal chances for precipitation favored in the week 3/4 timeframe.