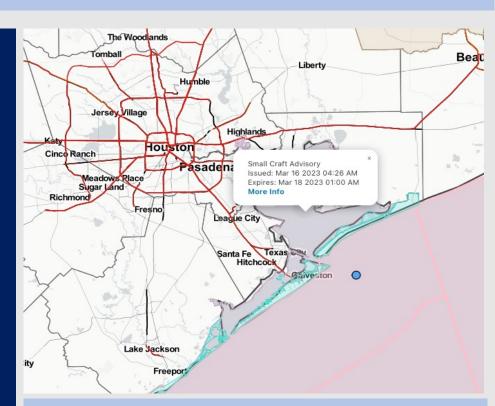

Radar/NWS Alerts: 1:00 PM CT

As always, please do not hesitate to reach out to us with any forecast questions via the chat option on the Weather Porthole or our on-call number, (317)-560-8122 press 1 for forecast questions.