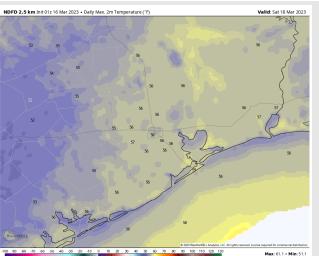

### **Forecast Discussion**

Precip: A few isolated in the AM hours cannot be ruled out, but coverage is expected to stay isolated and intensity on the light side (~20-30% chances). Beyond 1 PM, favoring dry conditions for the rest of the day.

Wind: Sustained winds will be out of the NNE throughout the early AM hours and eventually out of the NE by 9 AM. Winds north of Morgan's Point will be at 8-13 kts, while winds south of Morgan's Point being higher at 15 – 21 kts for the entire day on Saturday. Gusts of 30+ kts will be possible near the Boarding Station throughout the day.

**Temps:** High temperatures Saturday will be in the mid 50s across all stations.

Visibility: Not anticipating any visibility concerns at this time.

#### **Precip Forecast: 9 AM CT**



Wind Speed 1 PM CT





High Temps Saturday

### Houston Pilots: 3/16/23

















- Anticipating the next best shot for rain to move in Friday AM with a cold front, with chances next Mon/Tue as well. Temperatures are expected to be well below normal over the next seven days.
- Expecting above normal precipitation chances and slightly below normal temperatures extending into the week 2 timeframe.
- Anticipating above normal temperatures and equal chances for precipitation favored in the week 3/4 timeframe.