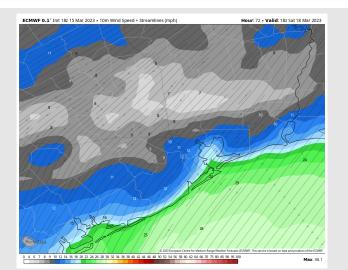

### **Forecast Discussion**

Precip: A few isolated in the AM hours cannot be ruled out, but coverage is expected to stay isolated and intensity on the light side (~20-30% chances). Beyond 1 PM, favoring dry conditions for the rest of the day.

Wind: Sustained winds will be out of the NNE throughout the early AM hours and eventually out of the NE by 9 AM. Winds north of Morgan's Point will be at 8-13 kts, while winds south of Morgan's Point being higher at 15 – 21 kts for the entire day on Saturday. Gusts of 30+ kts will be possible near the Boarding Station throughout the day.

**Temps:** High temperatures Saturday will be in the mid 50s across all stations.

Visibility: Not anticipating any visibility concerns at this time.

#### **Precip Forecast: 9 AM CT**



Wind Speed 1 PM CT





High Temps Saturday

### Houston Pilots: 3/16/23

















- Anticipating the next best shot for rain to move in Friday AM with a cold front, with chances next Mon/Tue as well. Temperatures are expected to be well below normal over the next seven days.
- Expecting above normal precipitation chances and slightly below normal temperatures extending into the week 2 timeframe.
- Anticipating above normal temperatures and equal chances for precipitation favored in the week 3/4 timeframe.