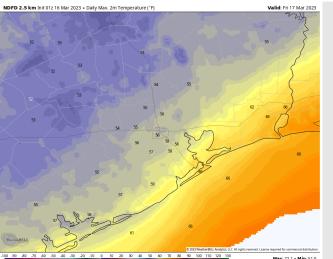

## Houston Pilots: Fri. 3/17/2023

Temps: High temps Friday will be in the mid 60s near the boarding station and in the high 50s to low 60s across all other stations.

Visibility: Not anticipating any visibility concerns via fog, but heavy rain could reduce visibilities.