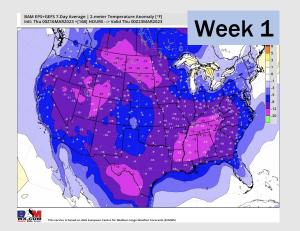

### Houston Pilots: 3/16/23

- Anticipating the next best shot for rain to move in Friday AM with a cold front, with chances next Mon/Tue as well. Temperatures are expected to be well below normal over the next seven days.
- Expecting above normal precipitation chances and slightly below normal temperatures extending into the week 2 timeframe.
- Anticipating above normal temperatures and equal chances for precipitation favored in the week 3/4 timeframe.