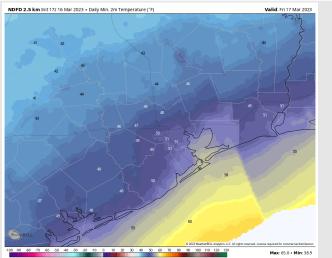

Temps: Low temperatures Friday morning in the upper 50s F near the Boarding Station and in the low 50s F / near 50 F at all other stations.

Visibility: Not anticipating visibility concerns at this time.

#### **Precip Forecast: 6 PM CT**

Wind Speed 7 PM CT

Low Temps Friday AM