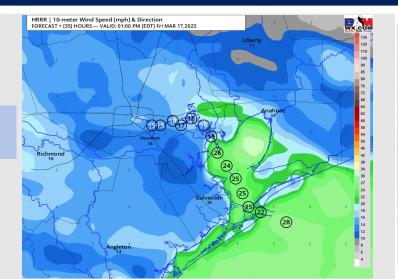

## Houston Pilots: Fri. 3/17/2023

Wind: Sustained winds early Friday AM will be out of the SSW at 5-10 knots. Then by 6 AM winds will shift to out of the NNW for the rest of the day after the cold front passes through. Winds will be elevated throughout the day at 10-15 kts N of Morgan's Point and 23-28 kts S of Morgan's Point. Wind gusts of 30-35+ kts will be possible for all stations throughout the day Friday. Peak gusts at the boarding station of 35-40 knots will be possible 5 - 8 AM CT FRI. VIEW INTRO SLIDE FOR SIMULATION.