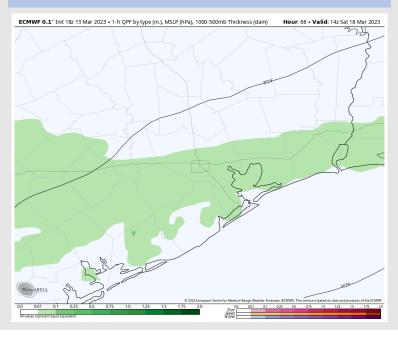

## Houston Pilots: Fri. 3/17/2023

### **Forecast Discussion**

Precip: Favoring 90% chances for showers/thunderstorms Friday morning with the cold front. The best risk for a few strong to severe thunderstorms will be possible with this line (5-7 AM). Showers/thunderstorms then continue, but after 2 PM, favoring dry conditions for the rest of the day.