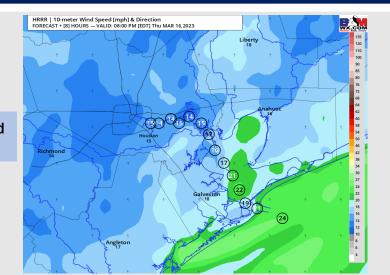

Wind: Sustained winds will be from the SSE today with more of a southerly direction towards 8 PM. All stations at 15-20 kts and are expected to remain elevated for the afternoon hours. The Boarding station can expect periodic wind gusts of 20 – 25 kts through most the day. Best chance for peak gusts of 25-30 knots at the boarding station comes after 5 PM.

#### **Precip Forecast: 6 PM CT**

Wind Speed 7 PM CT

Low Temps Friday AM