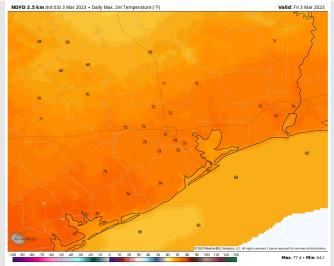

**Temps:** High temperatures Friday will be in the mid to upper 60s F for stations near the Boarding Station and mid to low 70s F for all other stations.