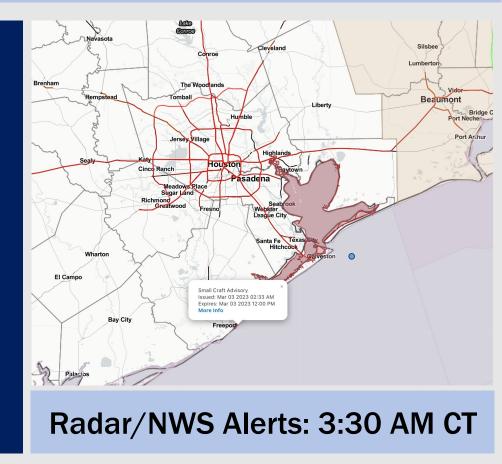

# **Houston Pilots Forecast Package**

Updated: 3:30 AM CT Friday, March 3, 2023

Forecaster: Alyssa McClung

## Weather Headlines

- Favoring dry conditions over the next few days with temperatures in the mid to upper 60s F / lower 70s F.
- Anticipating particularly strong sustained winds in the 20 – 30 kt range with gusts of up to 35 kts possible for Today. Gust this AM could be as high as ~45 kts before 9 AM.
- Strong prolonged winds out of the NW will encourage low waters in Galv. Bay today.



Houston Pilots



As always, please do not hesitate to reach out to us with any forecast questions via the chat option on the Weather Porthole or our on-call number, (317)-560-8122 press 1 for forecast questions.

### **Houston Pilots Extended Range Visibility Report**





## **Houston Pilots Visibility Report**





|                      | Fri  | Fri | Fri | Fri | Fri | Fri | Fri | Fri | Fri | Fri | Fri | Fri | Fri | Fri  | Sat  | Sat | Sat  | Sat |
|----------------------|-----|-----|-----|-----|-----|-----|-----|-----|------|-----|-----|-----|-----|-----|-----|-----|-----|-----|-----|-----|-----|------|-----|-----|-----|-----|-----|-----|-----|-----|-----|-----|------|-----|------|-----|
| Time                 |     | 3am |     |     |     |     |     |     | 10am |     |     |