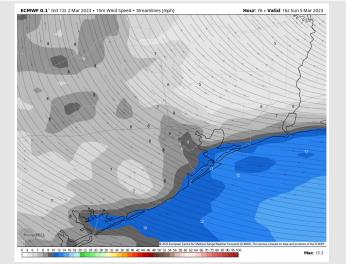

### **Forecast Discussion**

**Precip:** Favoring dry conditions throughout the day Sunday.

Wind: Sustained winds will start out of the E early Sunday and gradually shift to out of the SSE by 6 AM CT. Early Sunday, winds will be at 3-10 kts throughout the early morning hours for all stations Sunday. After 10 AM, winds pick up to 7-14 kts across all stations for the rest of the day.

#### Precip Forecast: 12 PM CT

Wind Speed 10 AM CT

High Temps Sunday