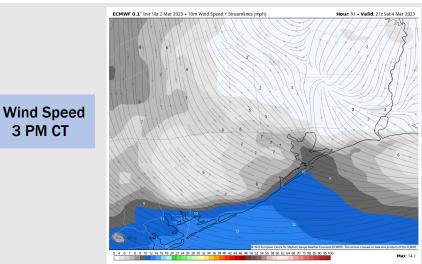

### **Forecast Discussion**

**Precip:** Favoring dry conditions throughout Saturday.

Wind: Sustained winds of 3-5 kts for locations N of Morgan's point throughout the entirety of Saturday, with winds of 8-12 kts for locations S of Morgan's point through the Boarding Station. For all locations, will remain out of the NE – ENE through 1PM, before veering out of the E-ESE through the remainder of the afternoon into evening.