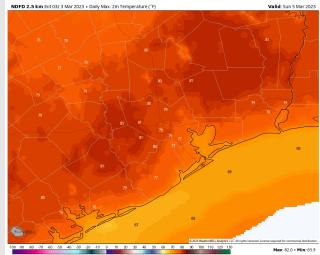

**Temps:** High temperatures Sunday be in the mid to lower 70s F at all stations.

Visibility: Reduced visibilities via sea fog could be possible late Sunday night into Monday morning.

#### Precip Forecast: 12 PM CT

Wind Speed 10 AM CT

High Temps Sunday