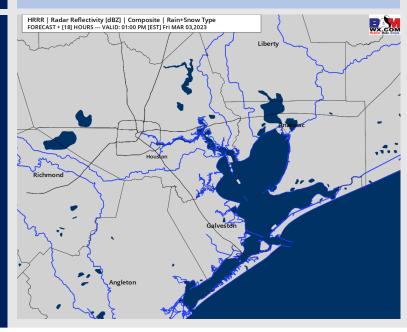

#### **Forecast Discussion**

**Precip:** Anticipating dry conditions throughout the day today

Wind: Sustained winds out of the W - NW all day. Winds will start out at 13 – 15 kts for station N of Morgan's Point until 5 PM today. Winds S of Morgan's Point will be 25 - 30 kts until 8 AM, after 8 AM winds S of Morgan's Point die down a bit to 19 - 22 kts until 2 PM. After 2 PM, winds die down to 8-13 kts until 5 PM. Winds will gradually decrease across all stations to 4 – 10 kts by 5 PM and stay that way through the rest of the evening. Gusts of 45 kts possible until 9 AM at the Boarding Station. After 9 AM, wind gusts will range from 30 – 35 kts for the day.