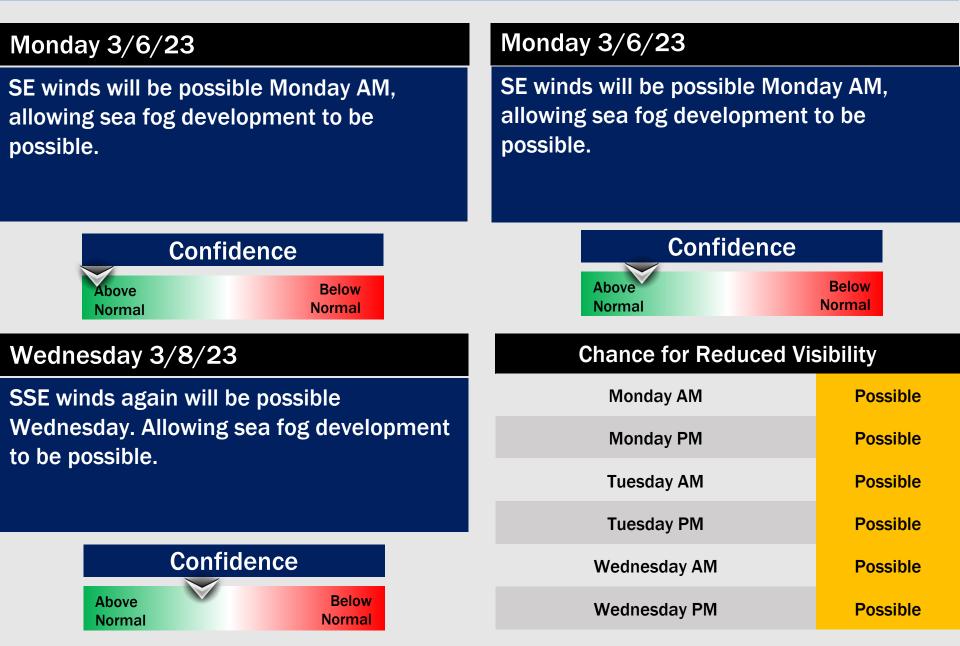

**Temps:** High temperatures Sunday be in the mid to lower 70s F at all stations.

Visibility: Reduced visibilities via sea fog could be possible late Sunday night into Monday morning.