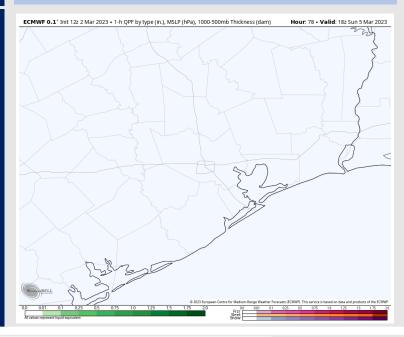

### **Forecast Discussion**

**Precip:** Favoring dry conditions throughout Saturday.

Wind: Sustained winds of 3-5 kts for locations N of Morgan's point throughout the entirety of Saturday, with winds of 8-12 kts for locations S of Morgan's point through the Boarding Station. For all locations, will remain out of the NE – ENE through 1PM, before veering out of the E-ESE through the remainder of the afternoon into evening.

#### Precip Forecast: 10 AM CT

High Temps Saturday