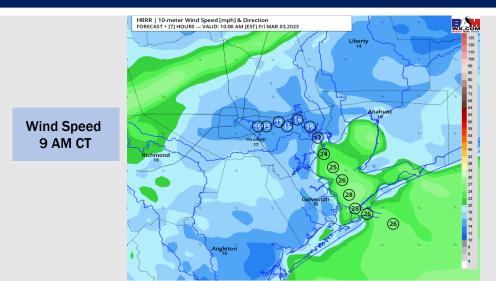

#### **Forecast Discussion**

**Precip:** Anticipating dry conditions throughout the day today

Wind: Sustained winds out of the W - NW all day. Winds will start out at 13 – 15 kts for station N of Morgan's Point until 5 PM today. Winds S of Morgan's Point will be 25 - 30 kts until 8 AM, after 8 AM winds S of Morgan's Point die down a bit to 19 - 22 kts until 2 PM. After 2 PM, winds die down to 8-13 kts until 5 PM. Winds will gradually decrease across all stations to 4 – 10 kts by 5 PM and stay that way through the rest of the evening. Gusts of 45 kts possible until 9 AM at the Boarding Station. After 9 AM, wind gusts will range from 30 – 35 kts for the day.