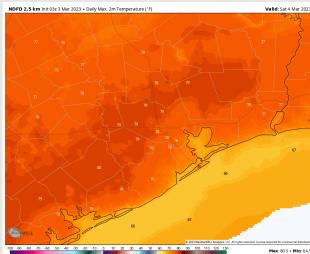

**Temps:** High temperatures Friday will be in the mid to upper 60s F for stations near the Boarding Station and mid to low 70s F for all other stations.

#### Precip Forecast: 12 PM CT

Visibility: Not anticipating visibility impacts at this time.

High Temps Today