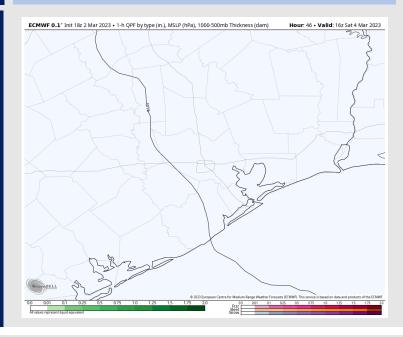

### **Forecast Discussion**

**Precip:** Favoring dry conditions throughout Saturday.

Wind: Sustained winds of 3-5 kts for locations N of Morgan's point throughout the entirety of Saturday, with winds of 8-12 kts for locations S of Morgan's point through the Boarding Station. For all locations, will remain out of the NE – ENE through 1PM, before veering out of the E-ESE through the remainder of the afternoon into evening.