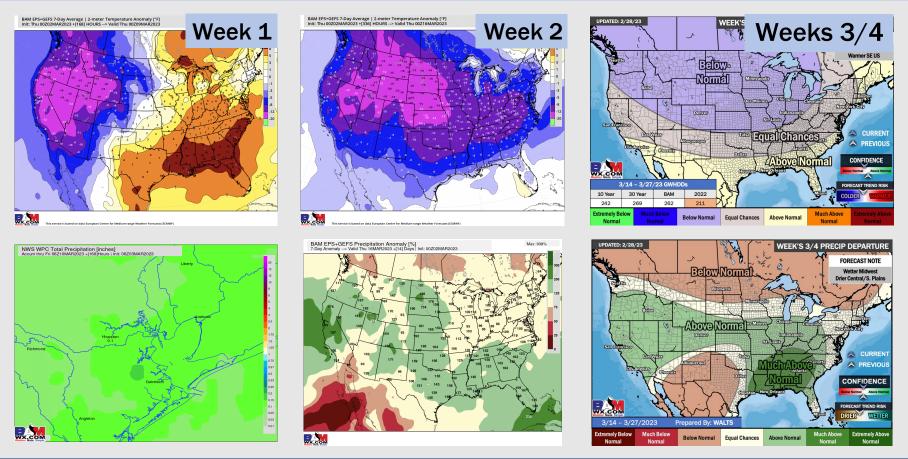

## Houston Pilots: 3/3/23

- Low end rain chances will be possible mid to late next week. Temperatures are expected to be above normal over the next seven days.
- Expecting above normal precipitation chances and below normal temperatures extending into the week
   2 timeframe.
- Anticipating above normal / close to much above normal chances for precipitation and above normal temperatures favored in the week <sup>3</sup>/<sub>4</sub> timeframe.