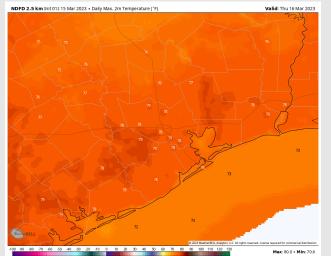

## Houston Pilots: Thur. 3/16/2023

Temps: High temperatures Thursday will be in the upper 70s to near 80 F north of Morgan's Point and in the mid to lower 70s F south of Morgan's Point.

Visibility: Not anticipating visibility concerns at present time from fog, but heavy rain could reduce visibility.