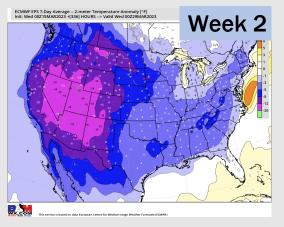

## Houston Pilots: 3/15/23

- Anticipating the next substantial shot for rain to move in Friday AM with a cold front, with chances next Mon/Tue as well. Temperatures are expected to be below normal over the next seven days.
- Expecting above normal precipitation chances and slightly below normal temperatures extending into the week 2 timeframe.
- Anticipating above normal temperatures and equal chances for precipitation favored in the week 3/4 timeframe.