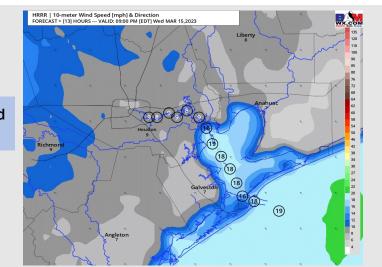

Wind: Sustained winds will be from the SSE for Thursday with more of a southerly direction towards 8 PM. Winds north of Morgan's Point will start out at 8 - 12 kts and south of Morgan's Point will be at 15-20 kts. Winds north of Morgan's point will be increasing during the morning hours, and all stations will be at 18-23 kts by 12 PM and remain elevated for the afternoon hours. The Boarding station can expect wind ranges of 20 - 25 kts post 5 PM. Wind gusts will range from 28-33 kts throughout the day, with the best chance to see the upper end of that range coming from 7 PM - 12 AM.

#### **Precip Forecast: 6 PM CT**

Wind Speed 7 PM CT

High Temps Thursday