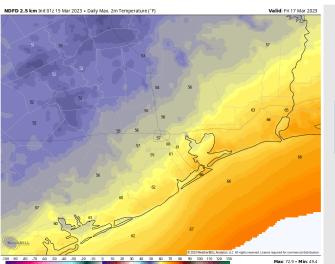

Temps: High temps Friday will be in the mid 60s near the boarding station and in the mid to low 60s across all other stations.

Visibility: Not anticipating any visibility concerns.

#### **Precip Forecast: 3 AM CT**

Wind Speed 6 AM CT

High Temps Friday