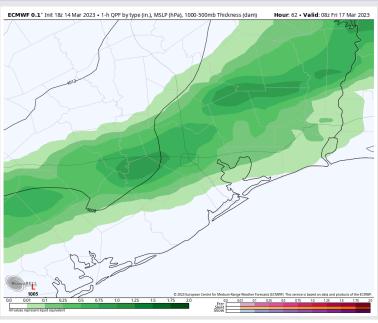

## Houston Pilots: 3/15/23

- Anticipating the next substantial shot for rain to move in Friday AM with a cold front, with chances next Mon/Tue as well. Temperatures are expected to be below normal over the next seven days.
- Expecting above normal precipitation chances and slightly below normal temperatures extending into the week 2 timeframe.
- Anticipating above normal temperatures and equal chances for precipitation favored in the week 3/4 timeframe.