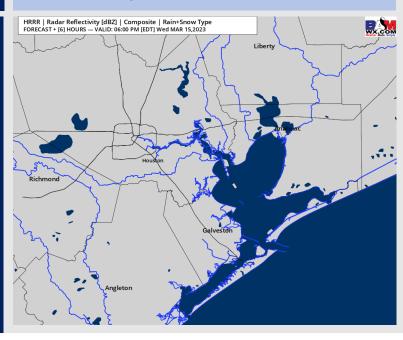

#### **Forecast Discussion**

Precip: Favoring dry conditions for the AM hours with showers and thunderstorms possible starting around ~3 PM and continuing through the PM. Chance of rain 70%. Precip will not be consistent all evening long.

Wind: Sustained winds will be from the SSE for Thursday with more of a southerly direction towards 8 PM. Winds north of Morgan's Point will start out at 8 - 12 kts and south of Morgan's Point will be at 15-20 kts. Winds north of Morgan's point will be increasing during the morning hours, and all stations will be at 18-23 kts by 12 PM and remain elevated for the afternoon hours. The Boarding station can expect wind ranges of 20 - 25 kts post 5 PM. Wind gusts will range from 28-33 kts throughout the day, with the best chance to see the upper end of that range coming from 7 PM - 12 AM.