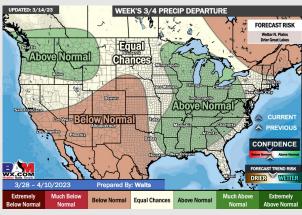

## Houston Pilots: 3/15/23

- Anticipating the next substantial shot for rain to move in Friday AM with a cold front, with chances next Mon/Tue as well. Temperatures are expected to be below normal over the next seven days.
- Expecting above normal precipitation chances and slightly below normal temperatures extending into the week 2 timeframe.
- Anticipating above normal temperatures and equal chances for precipitation favored in the week 3/4 timeframe.