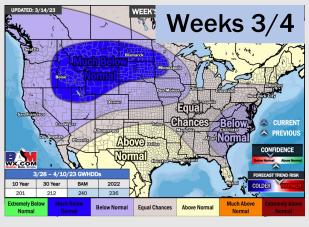

## Houston Pilots: 3/15/23

- Anticipating the next substantial shot for rain to move in Friday AM with a cold front, with chances next Mon/Tue as well. Temperatures are expected to be below normal over the next seven days.
- Expecting above normal precipitation chances and slightly below normal temperatures extending into the week 2 timeframe.
- Anticipating above normal temperatures and equal chances for precipitation favored in the week 3/4 timeframe.