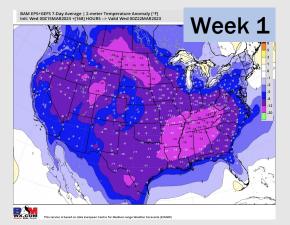

## Houston Pilots: 3/15/23

- Anticipating the next substantial shot for rain to move in Friday AM with a cold front, with chances next Mon/Tue as well. Temperatures are expected to be below normal over the next seven days.
- Expecting above normal precipitation chances and slightly below normal temperatures extending into the week 2 timeframe.
- Anticipating above normal temperatures and equal chances for precipitation favored in the week 3/4 timeframe.