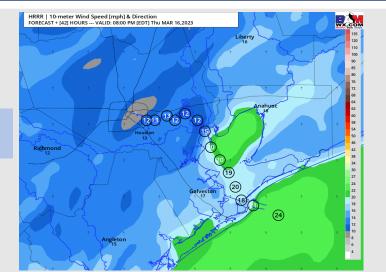

## Houston Pilots: Thur. 3/16/2023

Wind: Sustained winds will be from the SSE for Thursday with more of a southerly direction towards 8 PM. Winds north of Morgan's Point will start out at 8 - 12 kts and south of Morgan's Point will be at 15-20 kts. Winds north of Morgan's point will be increasing during the morning hours, and all stations will be at 18-23 kts by 12 PM and remain elevated for the afternoon hours. The Boarding station can expect wind ranges of 20 - 25 kts post 5 PM. Wind gusts will range from 28-33 kts throughout the day, with the best chance to see the upper end of that range coming from 7 PM - 12 AM.