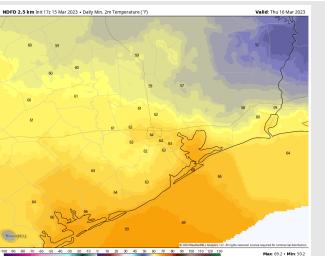

Temps: High temperatures Thursday will be in the upper 70s to near 80 F north of Morgan's Point and in the mid to lower 70s F south of Morgan's Point.

Visibility: Not anticipating visibility concerns at present time from fog, but heavy rain could reduce visibility.

#### **Precip Forecast: 6 PM CT**

Wind Speed 7 PM CT

High Temps Thursday