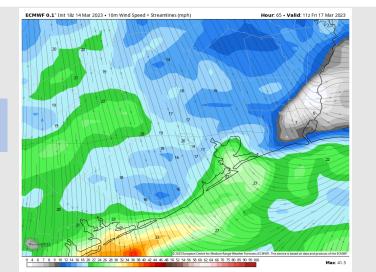

#### **Precip Forecast: 3 AM CT**

Wind Speed 6 AM CT

High Temps Friday

Wind: Sustained winds early Friday AM will be out of the SSW. Then by 6 AM winds will shift to out of the NNW for the rest of the day after the cold front passes through. Winds will be elevated throughout the day at 8-15 kts N of Morgan's Point and 18-23 kts S of Morgan's Point. Wind gusts of 30-35+ kts will be possible for all stations throughout the day Friday.