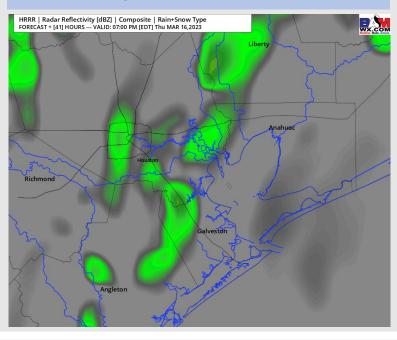

## Houston Pilots: Thur. 3/16/2023

#### **Forecast Discussion**

Precip: Favoring dry conditions for the AM hours with showers and thunderstorms possible starting around ~3 PM and continuing through the PM. Chance of rain 70%. Precip will not be consistent all evening long.