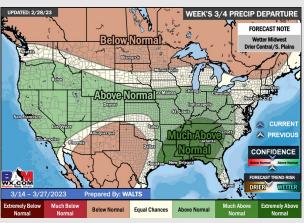

### **Houston Pilots: 3/2/23**

- Best chances for precip will come late tonight / early tomorrow AM pending the timing of a cold front. Seeing another round of rain possible next Thursday. Temperatures are expected to be above average over the next seven days.
- Expecting above normal precipitation chances and below normal temperatures extending into the week
   2 timeframe.
- Anticipating slight above normal chances for precipitation and above normal temperatures favored in the week 3/4 timeframe.