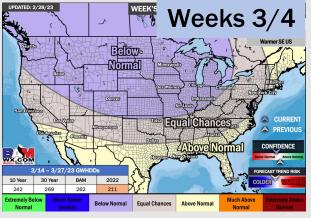

### **Houston Pilots: 3/2/23**

- Best chances for precip will come late tonight / early tomorrow AM pending the timing of a cold front. Seeing another round of rain possible next Thursday. Temperatures are expected to be above average over the next seven days.
- Expecting above normal precipitation chances and below normal temperatures extending into the week
   2 timeframe.
- Anticipating slight above normal chances for precipitation and above normal temperatures favored in the week 3/4 timeframe.