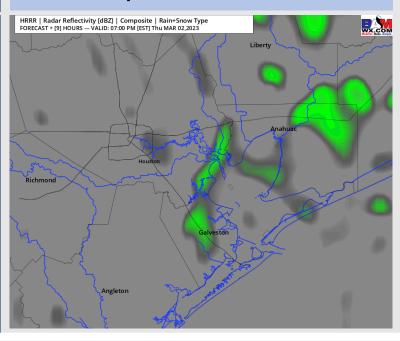

#### **Forecast Discussion**

Precip: Favoring 30 – 40% scattered light showers throughout the afternoon with a few moderate pulses possible. A line of moderate showers will likely move through nearing 11 PM / midnight as cold front passes.

#### **Precip Forecast: 6 PM CT**

Wind Speed 9 PM CT

Low Temps Friday AM