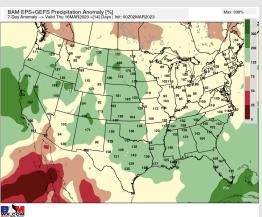

### **Houston Pilots: 3/2/23**

- Best chances for precip will come late tonight / early tomorrow AM pending the timing of a cold front. Seeing another round of rain possible next Thursday. Temperatures are expected to be above average over the next seven days.
- Expecting above normal precipitation chances and below normal temperatures extending into the week
   2 timeframe.
- Anticipating slight above normal chances for precipitation and above normal temperatures favored in the week 3/4 timeframe.