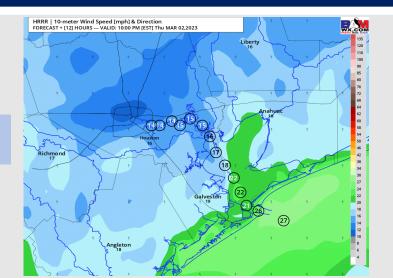

Wind: Sustained winds this afternoon at 15 – 20 kts out through 7 PM. After 7 PM, winds will increase to 25 – 30 MPH. Wind gusts after 9 PM across all stations will range from 35 – 40 kts. As the cold front presses through, gusts of 45+ kts will be possible across all stations from 11 PM – into early Friday morning.

#### **Precip Forecast: 6 PM CT**

Wind Speed 9 PM CT

Low Temps Friday AM