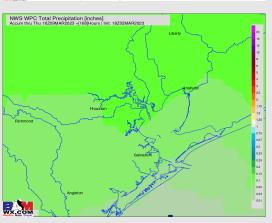

#### **Forecast Discussion**

Precip: Favoring 30 – 40% scattered light showers throughout the afternoon with a few moderate pulses possible. A line of moderate showers will likely move through nearing 11 PM / midnight as cold front passes.

### **Houston Pilots: 3/2/23**

- Best chances for precip will come late tonight / early tomorrow AM pending the timing of a cold front. Seeing another round of rain possible next Thursday. Temperatures are expected to be above average over the next seven days.
- Expecting above normal precipitation chances and below normal temperatures extending into the week
   2 timeframe.
- Anticipating slight above normal chances for precipitation and above normal temperatures favored in the week 3/4 timeframe.