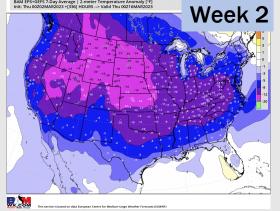

### **Houston Pilots: 3/2/23**

- Best chances for precip will come late tonight / early tomorrow AM pending the timing of a cold front. Seeing another round of rain possible next Thursday. Temperatures are expected to be above average over the next seven days.
- Expecting above normal precipitation chances and below normal temperatures extending into the week
   2 timeframe.
- Anticipating slight above normal chances for precipitation and above normal temperatures favored in the week 3/4 timeframe.