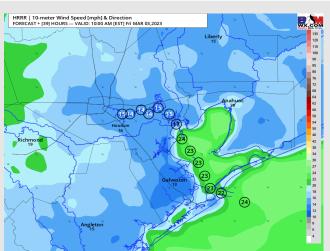

visibility.

#### **Precip Forecast: 6 PM CT**



Wind Speed 9 PM CT





Low Temps Friday AM

### Houston Pilots: Fri. 3/3/2023





### **Forecast Discussion**

**Precip:** After the strong cold front pushes through the area by 2 AM, anticipating dry conditions for the rest of the day.

Wind: Sustained winds out of the W - NW all day. Winds will start out at 12 - 18 kts for all stations until 12 PM. Winds will gradually decrease across all stations to 4 - 10 kts by 5 PM and stay that way through the rest of the evening. Wind gusts of 40 - 45+ kts will

Temps: High temperatures Friday will be in the mid to upper 60s F for stations near the Boarding Station and mid to low 70s F for all other stations.

Visibility: Not anticipating visibility impacts at this time.

**Wind Speed** 9 AM CT



#### Wind Gusts: 12 AM CT





### Houston Pilots: Sat. 3/4/2023





### **Forecast Discussion**

**Precip:** Favoring dry conditions throughout Saturday.

Wind: Sustained winds of 3-5 kts for locations N of Morgan's point throughout the entirety of Saturday, with winds of 8-12 kts for locations S of Morgan's point through the Boarding Station. For all locations, will remain out of the NE – ENE through 1PM, before veering out of the E-ESE through the remainder of the afternoon into evening.

**Temps:** High temperatures in the mid 70's favored for all locations for Saturday.

Visibility: Despite winds out of the ESE, not favoring any visibility concerns currently.

#### **Precip Forecast: 10 AM CT**



Wind Speed 3 PM CT





High Temps Saturday

### **Houston Pilots: 3/2/23**