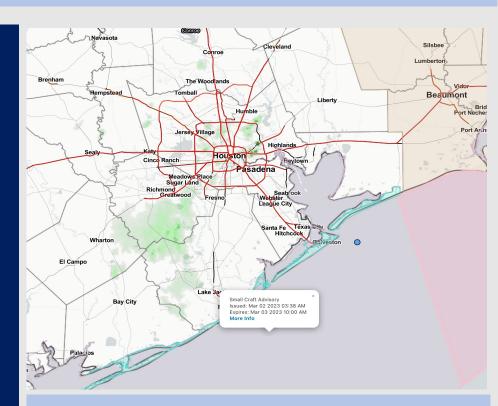

Radar/NWS Alerts: 12:50 PM CT

As always, please do not hesitate to reach out to us with any forecast questions via the chat option on the Weather Porthole or our on-call number, (317)-560-8122 press 1 for forecast questions.