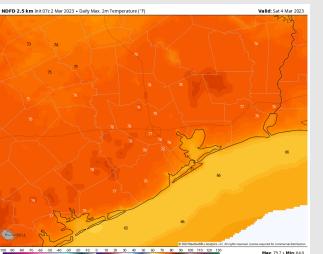

**Temps:** High temperatures in the mid 70's favored for all locations for Saturday.

Visibility: Despite winds out of the ESE, not favoring any visibility concerns currently.