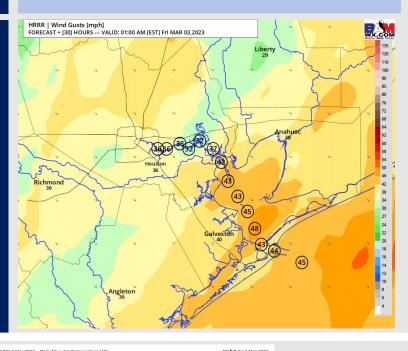

orecast: 6 PM CT**



Wind Speed 9 PM CT





Low Temps Friday AM

### Houston Pilots: Fri. 3/3/2023





### **Forecast Discussion**

**Precip:** After the strong cold front pushes through the area by 2 AM, anticipating dry conditions for the rest of the day.

Wind: Sustained winds out of the W - NW all day. Winds will start out at 12 - 18 kts for all stations until 12 PM. Winds will gradually decrease across all stations to 4 - 10 kts by 5 PM and stay that way through the rest of the evening. Wind gusts of 40 - 45+ kts will

Temps: High temperatures Friday will be in the mid to upper 60s F for stations near the Boarding Station and mid to low 70s F for all other stations.

Visibility: Not anticipating visibility impacts at this time.

**Wind Speed** 9 AM CT



#### Wind Gusts: 12 AM CT





### Houston Pilots: Sat. 3/4/2023





### **Forecast Discussion**

**Precip:** Favoring dry conditions throughout Saturday.

Wind: Sustained winds of 3-5 kts for locations N of Morgan's point throughout the entirety of Saturday, with winds of 8-12 kts for locations S of Morgan's point through the Boarding Station. For all locations, will remain out of the NE – ENE through 1PM, before veering out of the E-ESE through the remainder of the afternoon into evening.

**Temps:** High temperatures in the mid 70's favored for all locations for Saturday.

Visibility: Despite winds out of the ESE, not favoring any visibility concerns currently.

#### **Precip Forecast: 10 AM CT**



Wind Speed 3 PM CT





High Temps Saturday

### **Houston Pilots: 3/2/23**

















- Best chances for pr