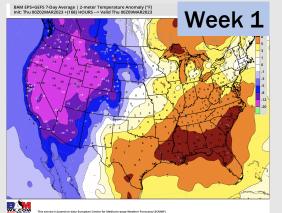

### **Houston Pilots: 3/2/23**

- Best chances for precip will come late tonight / early tomorrow AM pending the timing of a cold front. Seeing another round of rain possible next Thursday. Temperatures are expected to be above average over the next seven days.
- Expecting above normal precipitation chances and below normal temperatures extending into the week
   2 timeframe.
- Anticipating slight above normal chances for precipitation and above normal temperatures favored in the week 3/4 timeframe.