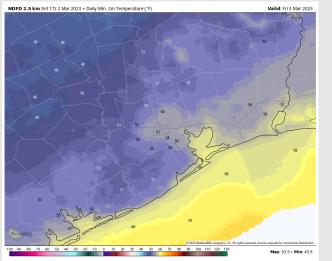

**Temps:** Low temperatures Friday morning in upper 50s F near 60s F for all stations.

Visibility: Not anticipating any fog concerns this evening. Favoring cold front to pass all stations by 12 AM, ridding all risks for reduced visibility.

#### **Precip Forecast: 6 PM CT**

Wind Speed 9 PM CT

Low Temps Friday AM