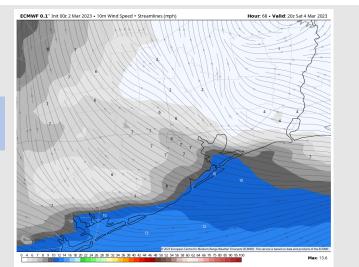

pating visibility impacts at this time.

**Wind Speed** 9 AM CT



#### Wind Gusts: 12 AM CT





### Houston Pilots: Sat. 3/4/2023





### **Forecast Discussion**

**Precip:** Favoring dry conditions throughout Saturday.

Wind: Sustained winds of 3-5 kts for locations N of Morgan's point throughout the entirety of Saturday, with winds of 8-12 kts for locations S of Morgan's point through the Boarding Station. For all locations, will remain out of the NE – ENE through 1PM, before veering out of the E-ESE through the remainder of the afternoon into evening.

**Temps:** High temperatures in the mid 70's favored for all locations for Saturday.

Visibility: Despite winds out of the ESE, not favoring any visibility concerns currently.

#### **Precip Forecast: 10 AM CT**



Wind Speed 3 PM CT





High Temps Saturday

### **Houston Pilots: 3/2/23**

















- Best chances for precip will come late tonight / early tomorrow AM pending the timing of a cold front. Seeing another round of rain possible next Thursday. Temperatures are expected to be above average over the next seven days.
- Expecting above normal precipitation chances and below normal temperatures extending into the week
   2 timeframe.
- Anticipating slight above normal chances for precipitation and above normal temperatures favored in the week 3/4 timeframe.