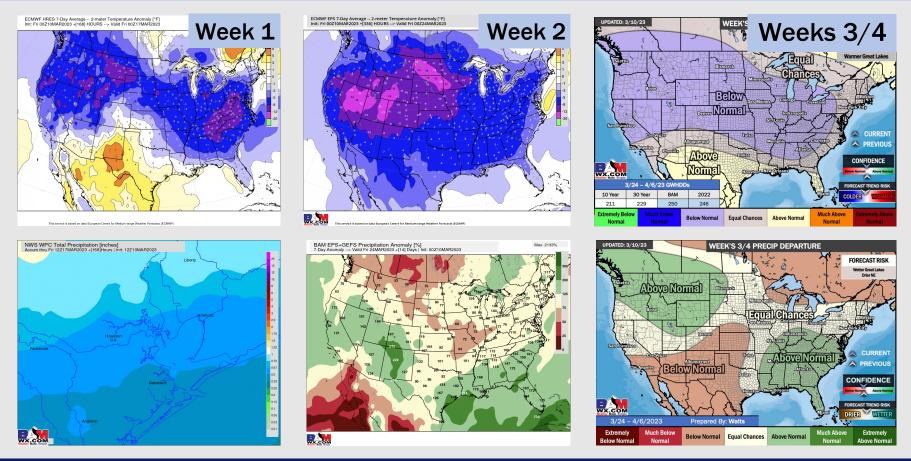

### Houston Pilots: 3/10/23

- Anticipating low end shower chances today and early next week. Better shot for moisture will come over next weekend. Temperatures are expected to be above normal over the next seven days.
- Expecting above normal precipitation chances and below normal temperatures extending into the week 2 timeframe.
- Anticipating above normal temperatures and equal chances for precipitation favored in the week <sup>3</sup>/<sub>4</sub> timeframe.