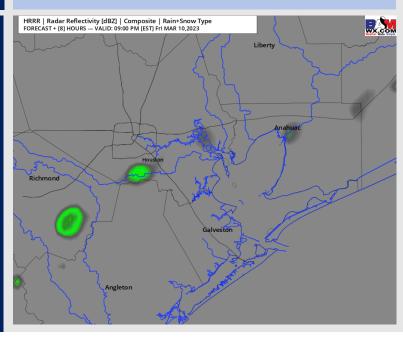

### **Forecast Discussion**

**Precip:** Anticipating a 10% chance for light shower throughout the evening with dry conditions favored after 10 PM.

Wind: Sustained winds gradually shifting back out of the NNW and are favored to remain that way through the rest of the evening, with speeds increasing to 5 - 12 kts across all stations. Gusts of 15 - 20 kts will be possible through the afternoon.

### **Forecast Discussion**

Wind Speed

**2 PM CT** 

**Precip:** Favoring dry conditions throughout the day on Saturday.

Wind: Winds out of the SSE at 5 - 11 kts will shift to coming from the SW by 9 AM Saturday and remain there the rest of the day. After 9 AM, winds will increase to 11-16 kts for the rest of the day. After 7 PM, winds near the boarding station will increase to 14 - 19 kts.