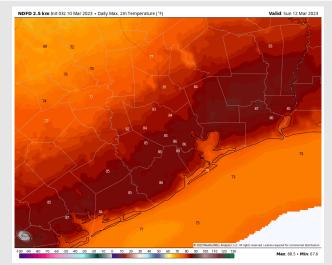

**Temps:** High temperatures on Saturday will be in the mid 80s north of Morgan's Point and mid to low 70's south of Morgan's Point.

Visibility: Patchy fog is likely throughout the AM Saturday. View visibility report for more details.

#### Precip Forecast: 12 PM CT

High Temps Saturday