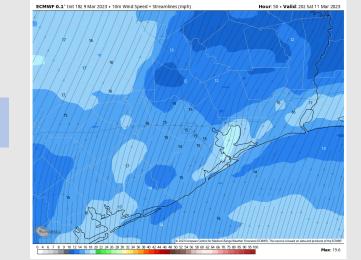

### **Forecast Discussion**

Wind Speed

**2 PM CT** 

**Precip:** Favoring dry conditions throughout the day on Saturday.

Wind: Winds out of the SSE at 5 - 11 kts will shift to coming from the SW by 9 AM Saturday and remain there the rest of the day. After 9 AM, winds will increase to 11-16 kts for the rest of the day. After 7 PM, winds near the boarding station will increase to 14 - 19 kts.