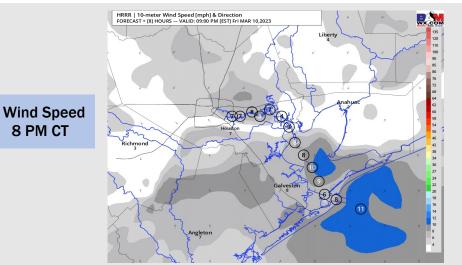

**Temps:** Low temperatures Saturday morning in the upper to mid 60s F for all stations.

Visibility: Sea fog threat expected to redevelop this evening and continue into tomorrow. View visibility report for more details.

#### Precip Forecast: 8 PM CT

Low Temps Saturday AM