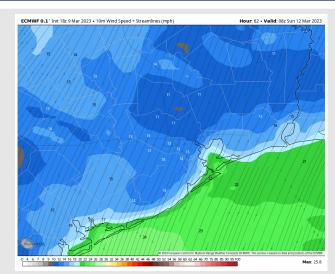

# **Houston Pilots Wind Report**

SSE SSE SSE S SSW SSW SSW SW SSW SW

s SE

NE SE SSE S

S S S SSW

|                      |                |                |               |               |                | Confidonoo     |                |                |                |                |                |                 |               |               |               |              |               |               |                         |                |               |               |                 |                 | Example         |                 |                 |                 |               |               |               |               |               |               |                 |                 |  |  |  |
|----------------------|----------------|----------------|---------------|---------------|----------------|----------------|----------------|----------------|----------------|----------------|----------------|-----------------|---------------|---------------|---------------|--------------|---------------|---------------|-------------------------|----------------|---------------|---------------|-----------------|-----------------|-----------------|-----------------|-----------------|-----------------|---------------|---------------|---------------|---------------|---------------|---------------|-----------------|-----------------|--|--|--|
|                      |                |                |               |               |                | Confidence     |                |                |                |                |                |                 |               |               |               |              |               |               | Sustained wind 13 Knots |                |               |               |                 |                 |                 |                 |                 |                 |               |               |               | Ι,            | WS: 13        |               |                 |                 |  |  |  |
|                      |                |                |               |               |                | Abo<br>Nor     |                | ,              |                |                |                | Below<br>Normal |               |               |               |              |               |               |                         |                |               |               | Gusts 18 Knots  |                 |                 |                 |                 |                 |               |               | •             | G:18          |               |               |                 |                 |  |  |  |
|                      |                |                |               |               |                |                | ma             |                |                |                |                |                 |               |               |               |              |               |               |                         |                |               |               | Wind from the N |                 |                 |                 |                 |                 |               |               |               |               | ١             | N             |                 |                 |  |  |  |
| Time<br>Knots        | Fri<br>1pm     | Fri<br>2pm     | Fri<br>3pm    | Fri<br>4pm    | Fri<br>5pm     | Fri<br>6pm     | Fri<br>7pm     | Fri<br>8pm     | Fri<br>9pm     | Fri<br>10pm    | Fri<br>11pm    | Sat<br>12am     | Sat<br>1am    | Sat<br>2am    | Sat<br>3am    | Sat<br>4am   | Sat<br>5am    | Sat<br>6am    | Sat<br>7am              | Sat<br>8am     | Sat<br>9am    | Sat<br>10am   | Sat<br>11am     | Sat<br>12pm     | Sat<br>1pm      | Sat<br>2pm      | Sat<br>3pm      | Sat<br>4pm      | Sat<br>5pm    | Sat<br>6pm    | Sat<br>7pm    | Sat<br>8pm    | Sat<br>9pm    | Sat<br>10pm   |                 | Sun<br>12am     |  |  |  |
| 610 Bridge           | 8<br>10<br>NNW | 5<br>6<br>NW   | 5<br>6<br>WNW | 4<br>5<br>NW  | 4<br>5<br>NW   | 4<br>5<br>NW   | 2<br>4<br>SW   | 4<br>6<br>E    | 4<br>6<br>E    | 3<br>4<br>E    | 2<br>4<br>ESE  | 3<br>6<br>SSE   | 2<br>6<br>S   | 3<br>6<br>SSE | 4<br>7<br>S   | 4<br>6<br>SE | 4<br>6<br>SE  | 5<br>7<br>SSE | 6<br>8<br>SSE           | 6<br>10<br>S   | 9<br>14<br>S  | 10<br>15<br>S | 11<br>16<br>S   | 12<br>17<br>SSW | 13<br>19<br>SSW | 14<br>19<br>SSW | 14<br>20<br>SSW | 14<br>21<br>SSW | 15<br>20<br>S | 14<br>20<br>S | 14<br>21<br>S | 15<br>22<br>S | 17<br>26<br>S | 17<br>26<br>S |                 | 18<br>27<br>SSW |  |  |  |
| Kinder 1             | 8<br>10<br>N   | 5<br>6<br>NNW  | 4<br>5<br>WNW | 4<br>5<br>NW  | 4<br>5<br>NW   | 3<br>4<br>WNW  | 2<br>4<br>SSE  | 4<br>7<br>ENE  | 4<br>6<br>E    | 2<br>4<br>E    | 2<br>4<br>ESE  | 3<br>6<br>SSE   | 2<br>6<br>S   | 3<br>6<br>S   | 4<br>7<br>S   | 4<br>6<br>SE | 4<br>6<br>SE  | 5<br>7<br>SSE | 6<br>8<br>SSE           | 6<br>10<br>S   | 9<br>13<br>S  | 10<br>15<br>S | 11<br>16<br>S   | 12<br>17<br>SSW | 13<br>18<br>SSW | 14<br>19<br>SSW | 14<br>19<br>SSW | 14<br>21<br>SSW | 15<br>20<br>S | 14<br>20<br>S | 14<br>21<br>S | 15<br>22<br>S | 17<br>26<br>S | 17<br>26<br>S | 18<br>27<br>S   | 18<br>27<br>SSW |  |  |  |
| Greens<br>Bayou      | 8<br>10<br>N   | 5<br>6<br>NNW  | 4<br>5<br>NW  | 4<br>5<br>WNW | 4<br>5<br>W    | 4<br>5<br>SSE  | 4<br>6<br>ENE  | 5<br>7<br>ENE  | 3<br>5<br>ENE  | 3<br>4<br>ENE  | 2<br>5<br>E    | 3<br>6<br>SE    | 2<br>5<br>S   | 2<br>5<br>SSE | 4<br>6<br>SSE | 4<br>6<br>SE | 4<br>7<br>SE  | 5<br>7<br>SSE | 5<br>8<br>SSE           | 7<br>10<br>S   | 9<br>13<br>S  | 10<br>15<br>S | 11<br>15<br>S   | 12<br>16<br>SSW | 13<br>18<br>SSW | 14<br>19<br>SSW | 14<br>19<br>SSW | 15<br>21<br>SSW | 15<br>20<br>S | 14<br>20<br>S | 14<br>21<br>S | 14<br>21<br>S | 17<br>25<br>S | 17<br>25<br>S | 17<br>26<br>S   | 18<br>27<br>SSW |  |  |  |
| Shell Crude          | 9<br>11<br>N   | 6<br>7<br>NNW  | 3<br>5<br>NW  | 4<br>5<br>WNW | 4<br>5<br>SW   | 4<br>5<br>SE   | 3<br>6<br>ENE  | 4<br>6<br>E    | 3<br>4<br>E    | 2<br>4<br>E    | 3<br>5<br>SE   | 3<br>6<br>SSE   | 2<br>5<br>S   | 3<br>5<br>SSE | 4<br>6<br>SSE | 4<br>6<br>SE | 4<br>7<br>SE  | 5<br>8<br>SSE | 6<br>8<br>SSE           | 7<br>10<br>S   | 9<br>13<br>S  | 10<br>14<br>S | 11<br>15<br>S   | 12<br>16<br>S   | 13<br>17<br>SSW | 14<br>18<br>SSW | 14<br>19<br>SSW | 15<br>20<br>SSW | 15<br>20<br>S | 14<br>20<br>S | 14<br>21<br>S | 14<br>21<br>S | 16<br>25<br>S | 16<br>25<br>S | 17<br>25<br>S   | 17<br>26<br>SSW |  |  |  |
| Lynchburg<br>Ferries | 9<br>11<br>N   | 6<br>7<br>NNW  | 3<br>5<br>NNW | 4<br>5<br>NW  | 5<br>6<br>ESE  | 4<br>6<br>NNE  | 4<br>7<br>ENE  | 4<br>6<br>ENE  | 3<br>5<br>E    | 2<br>4<br>E    | 3<br>5<br>ESE  | 4<br>6<br>SE    | 3<br>5<br>SE  | 3<br>5<br>SE  | 4<br>6<br>SE  | 4<br>6<br>SE | 5<br>7<br>SE  | 5<br>8<br>SSE | 6<br>8<br>SSE           | 7<br>10<br>S   | 9<br>13<br>S  | 10<br>14<br>S | 11<br>15<br>S   | 12<br>16<br>S   | 13<br>17<br>S   | 14<br>18<br>S   | 14<br>19<br>SSW | 15<br>20<br>S   | 15<br>20<br>S | 15<br>20<br>S | 14<br>20<br>S | 14<br>21<br>S | 16<br>24<br>S | 16<br>24<br>S |                 | 17<br>26<br>SSW |  |  |  |
| Exxon 3              | 9<br>12<br>NNW | 7<br>8<br>NNW  | 3<br>5<br>NNW | 5<br>6<br>NNW | 5<br>6<br>SE   | 4<br>6<br>NE   | 4<br>7<br>SE   | 3<br>5<br>ESE  | 3<br>5<br>SE   | 3<br>4<br>ESE  | 3<br>5<br>SE   | 4<br>6<br>SE    | 3<br>6<br>SSE | 4<br>5<br>SE  | 4<br>6<br>SSE | 5<br>7<br>SE | 5<br>7<br>SE  | 6<br>8<br>SE  | 6<br>8<br>SSE           | 7<br>10<br>S   | 9<br>13<br>S  | 10<br>14<br>S | 11<br>15<br>S   | 12<br>16<br>S   | 13<br>17<br>S   | 14<br>18<br>S   | 15<br>19<br>S   | 16<br>20<br>S   | 16<br>20<br>S | 15<br>20<br>S | 14<br>20<br>S | 15<br>21<br>S | 16<br>23<br>S | 15<br>22<br>S |                 | 16<br>24<br>SSW |  |  |  |
| Morgans<br>Point     | 8<br>11<br>WNW |                | 3<br>5<br>W   | 4<br>6<br>W   | 5<br>6<br>ESE  | 5<br>7<br>E    | 5<br>9<br>SE   | 5<br>7<br>SSE  | 3<br>7<br>SSE  | 3<br>4<br>SE   | 4<br>6<br>SE   | 4<br>6<br>SSE   | 3<br>6<br>SSE | 4<br>5<br>SE  | 5<br>6<br>SSE | 5<br>7<br>SE | 6<br>7<br>SE  | 6<br>8<br>SE  | 7<br>9<br>SSE           | 8<br>10<br>S   | 10<br>12<br>S | 10<br>13<br>S | 11<br>15<br>S   | 13<br>16<br>S   | 14<br>17<br>S   | 15<br>19<br>S   | 16<br>20<br>S   | 17<br>21<br>S   | 17<br>21<br>S | 16<br>21<br>S | 15<br>20<br>S | 15<br>21<br>S | 15<br>21<br>S | 16<br>21<br>S |                 | 16<br>23<br>SSW |  |  |  |
| 75/76                | 5<br>9<br>ESE  | 6<br>10<br>SSW | 2<br>5<br>SE  | 6<br>7<br>ESE | 6<br>7<br>ESE  | 7<br>10<br>SE  | 8<br>11<br>SSE | 7<br>10<br>SSE | 5<br>9<br>SSE  | 3<br>6<br>SSE  | 3<br>6<br>SE   | 5<br>8<br>SSE   | 3<br>6<br>SSE | 5<br>5<br>SE  | 5<br>6<br>SSE | 6<br>7<br>SE | 7<br>8<br>SE  | 8<br>9<br>SE  | 8<br>10<br>SSE          | 10<br>11<br>S  | 11<br>12<br>S | 11<br>13<br>S | 13<br>15<br>S   | 14<br>16<br>S   | 16<br>18<br>S   | 17<br>20<br>S   | 17<br>21<br>S   | 19<br>22<br>S   | 19<br>22<br>S | 18<br>21<br>S | 17<br>20<br>S | 17<br>20<br>S | 16<br>21<br>S | 17<br>22<br>S |                 | 17<br>23<br>SSW |  |  |  |
| 63/64                | 3<br>9<br>NNE  | 4<br>11<br>S   | 2<br>6<br>E   | 5<br>6<br>ESE | 6<br>7<br>ESE  | 8<br>11<br>SSE | 9<br>12<br>SSE | 7<br>10<br>SSE | 6<br>9<br>SSE  | 4<br>9<br>S    | 3<br>7<br>SSE  | 5<br>8<br>SSE   | 3<br>7<br>S   | 4<br>5<br>SE  | 5<br>6<br>SSE | 6<br>6<br>SE | 7<br>7<br>SE  | 8<br>9<br>SE  | 9<br>10<br>SSE          | 10<br>11<br>S  | 11<br>12<br>S | 12<br>13<br>S | 13<br>15<br>S   | 14<br>17<br>S   | 16<br>18<br>S   | 18<br>20<br>S   | 18<br>21<br>S   | 19<br>21<br>S   | 19<br>21<br>S | 19<br>21<br>S | 18<br>20<br>S | 17<br>20<br>S | 17<br>21<br>S | 18<br>22<br>S | 18<br>24<br>SSW | 18<br>24<br>SSW |  |  |  |
| 51/52                | 3<br>9<br>E    | 3<br>10<br>SSW | 2<br>7<br>SE  | 3<br>5<br>SE  | 6<br>6<br>SE   | 8<br>10<br>SSE | 9<br>12<br>SSE | 7<br>10<br>SSE | 6<br>10<br>S   | 7<br>11<br>SSW | 4<br>9<br>S    | 5<br>9<br>S     | 4<br>7<br>SSW | 4<br>5<br>SSE | 5<br>6<br>S   | 5<br>6<br>SE | 6<br>7<br>SE  | 8<br>8<br>SSE | 9<br>10<br>SSE          | 10<br>11<br>S  | 10<br>12<br>S | 12<br>14<br>S | 14<br>15<br>S   | 14<br>17<br>S   | 16<br>18<br>S   | 17<br>20<br>S   | 17<br>21<br>S   | 18<br>21<br>S   | 19<br>21<br>S | 18<br>20<br>S | 17<br>20<br>S | 17<br>20<br>S | 17<br>21<br>S | 18<br>22<br>S | 18<br>24<br>S   | 18<br>24<br>SSW |  |  |  |
| 37/38                | 4<br>9<br>ENE  | 3<br>10<br>SSW | 2<br>8<br>SSW | 1<br>5<br>S   | 7<br>7<br>SSE  | 7<br>9<br>SSE  | 8<br>10<br>SSE | 6<br>10<br>S   | 7<br>11<br>S   | 8<br>12<br>SSW | 6<br>10<br>SSW | 6<br>10<br>SSW  | 5<br>8<br>SSW | 4<br>5<br>S   | 4<br>5<br>S   | 4<br>4<br>SE | 5<br>6<br>SE  | 7<br>8<br>SSE | 8<br>9<br>SSE           | 10<br>11<br>S  | 10<br>12<br>S | 12<br>13<br>S | 14<br>15<br>S   | 14<br>17<br>S   | 15<br>18<br>S   | 16<br>19<br>S   | 16<br>20<br>S   | 17<br>20<br>S   | 17<br>20<br>S | 17<br>19<br>S | 17<br>20<br>S | 16<br>19<br>S | 17<br>21<br>S | 18<br>23<br>S | 19<br>24<br>S   | 18<br>25<br>SSW |  |  |  |
| 25/26                | 4<br>7<br>NE   | 3<br>9<br>SW   | 2<br>7<br>SSW | 2<br>4<br>S   | 6<br>6<br>S    | 6<br>8<br>SSE  | 6<br>9<br>SSE  | 5<br>9<br>S    | 6<br>11<br>SSW | 7<br>11<br>SSW | 6<br>10<br>SSW | 7<br>10<br>SSW  | 5<br>8<br>SW  | 3<br>5<br>SSW | 3<br>4<br>S   | 3<br>4<br>SE | 5<br>5<br>SSE | 7<br>7<br>SSE | 7<br>8<br>SSE           | 9<br>10<br>S   | 10<br>11<br>S | 11<br>13<br>S | 13<br>15<br>S   | 13<br>16<br>S   | 14<br>17<br>S   | 15<br>18<br>S   | 15<br>19<br>S   | 15<br>19<br>S   | 15<br>19<br>S | 15<br>18<br>S | 16<br>20<br>S | 15<br>20<br>S | 16<br>21<br>S | 17<br>23<br>S | 18<br>24<br>S   | 17<br>25<br>SSW |  |  |  |
| 11/12                | 4<br>5<br>ENE  | 3<br>7<br>WSW  | 5<br>7<br>S   | 6<br>6<br>S   | 6<br>7<br>S    | 6<br>8<br>SSE  | 6<br>9<br>SSE  |                | 7<br>10<br>SSW | 7<br>11<br>SSW | 7<br>10<br>SSW | 7<br>10<br>SW   | 5<br>7<br>SW  | 3<br>4<br>SSW | 3<br>4<br>S   | 4<br>4<br>SE | 5<br>6<br>SSE | 7<br>8<br>SSE | 8<br>9<br>SSE           | 9<br>10<br>SSE | 10<br>11<br>S | 11<br>13<br>S | 12<br>15<br>S   | 12<br>15<br>S   | 13<br>16<br>S   | 14<br>17<br>S   | 14<br>18<br>S   | 14<br>19<br>S   | 15<br>19<br>S | 14<br>18<br>S | 15<br>20<br>S | 15<br>19<br>S | 16<br>21<br>S | 17<br>23<br>S |                 | 18<br>24<br>SSW |  |  |  |
| 1 & 2 Bravo          | 4<br>5         | 2<br>4         | 8<br>9<br>555 | 8<br>8<br>6   | 6<br>8<br>8555 | 8<br>9<br>555  | 7<br>9<br>555  | 7<br>9<br>8    | 8<br>11<br>55W | 8<br>11<br>55W | 9<br>11<br>55W | 7<br>10<br>SW   | 5<br>6<br>6   | 4<br>4<br>SW  | 3             | 4<br>5       | 6<br>7        | 8<br>9<br>865 | 10<br>10                | 10<br>11       | 10<br>12      | 12<br>13      | 13<br>14        | 12<br>15<br>S   | 13<br>15<br>s   | 13<br>16        | 14<br>17        | 15<br>18<br>s   | 16<br>19      | 16<br>18      | 18<br>20      | 18<br>20      | 19<br>22      | 19<br>24      | 20<br>25        | 20<br>25        |  |  |  |

SE SSE SSE SSE SSE

s s S S S S