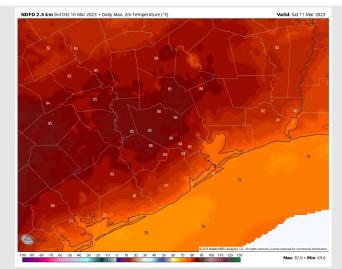

**Temps:** High temperatures on Saturday will be in the mid 80s north of Morgan's Point and mid to low 70's south of Morgan's Point.

Visibility: Patchy fog is likely throughout the AM Saturday. View visibility report for more details.

#### Precip Forecast: 12 PM CT

High Temps Saturday