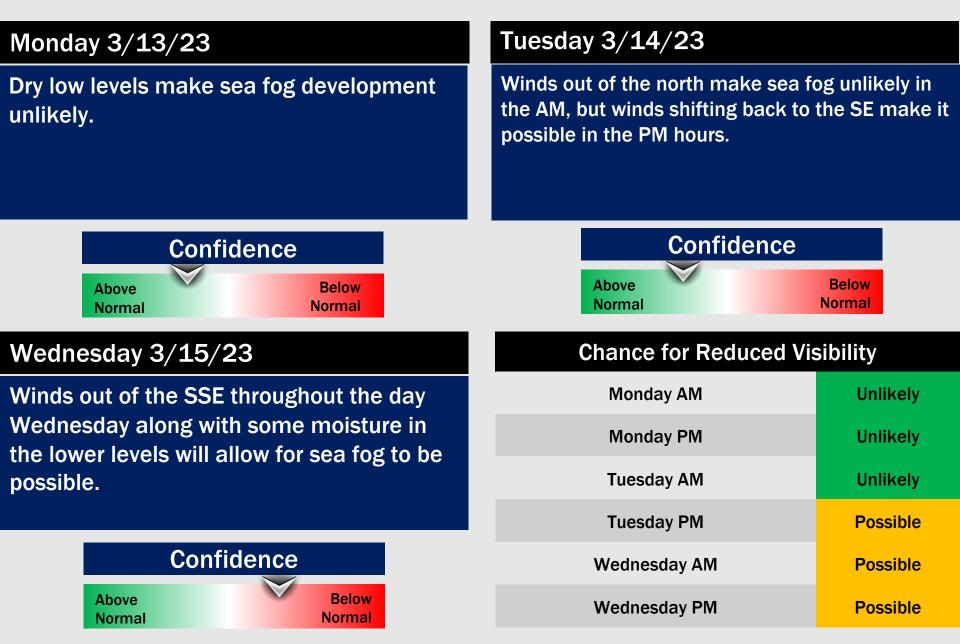

### **Forecast Discussion**

**Precip:** Anticipating a 10% chance for light shower throughout the evening with dry conditions favored after 10 PM.

Wind: Sustained winds gradually shifting back out of the NNW and are favored to remain that way through the rest of the evening, with speeds increasing to 5 - 12 kts across all stations. Gusts of 15 - 20 kts will be possible through the afternoon.

**Temps:** Low temperatures Saturday morning in the upper to mid 60s F for all stations.

Visibility: Sea fog threat expected to redevelop this evening and continue into tomorrow. View visibility report for more details.

#### Precip Forecast: 8 PM CT

Low Temps Saturday AM