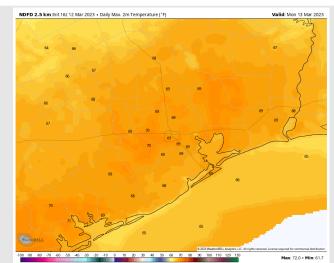

Temps: High temperatures Monday will be in the upper to mid 60s F for all stations.