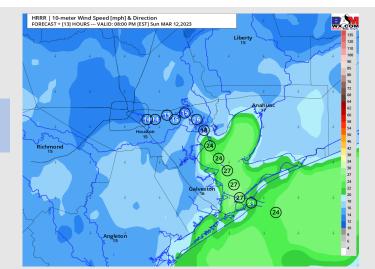

#### **Forecast Discussion**

**Precip:** Favoring dry conditions throughout the rest of the day today.

Wind: Sustained winds will be 8 - 13 kts for all stations with winds N of station 25/26 coming out of the N and winds S of station 25/26 coming out of the WSW. Winds will begin to shift around 4 PM to out of the NNE and by 6 PM, winds will pick up to to 18 - 23 kts out of the NNE for all stations with gusts of 35 kts possible.