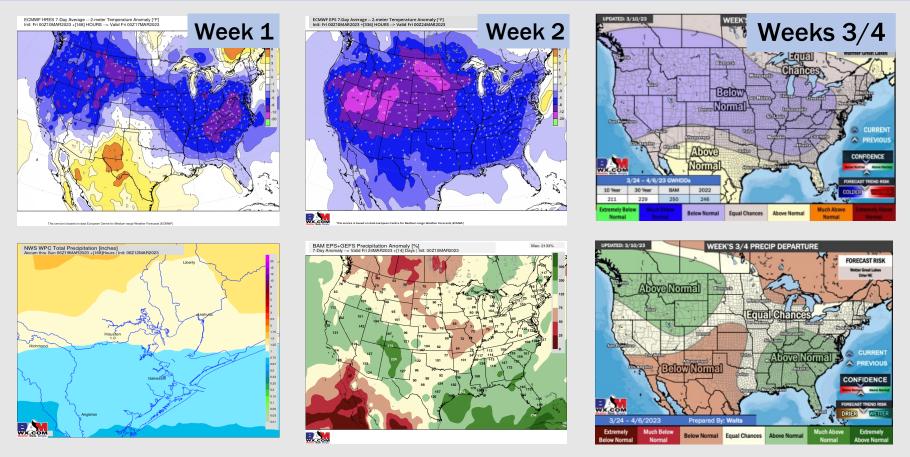

#### Houston Pilots: 3/12/23

- Anticipating the next shot for rain to move in Thursday and continue through the weekend. Temperatures are expected to be above normal over the next seven days.
- Expecting above normal precipitation chances and below normal temperatures extending into the week 2 timeframe.
- Anticipating above normal temperatures and equal chances for precipitation favored in the week <sup>3</sup>/<sub>4</sub> timeframe.