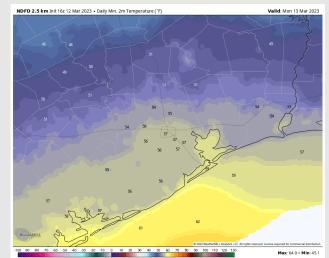

**Temps:** Low temperatures Monday AM will be in the mid to upper 50s F for all stations.

Visibility: Not anticipating any visibility concerns at this time.

#### Precip Forecast: 7 PM CT

Low Temps Monday AM