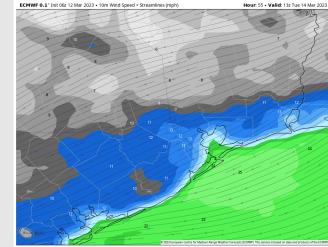

#### **Forecast Discussion**

Wind Speed

8 AM CT

**Precip:** Anticipating a 20-30% chances for scattered, light to moderate showers into the late-night hours on Tuesday.

Wind: Sustained winds out of the E/NE throughout the day Tuesday with winds N of Morgan's Point between 8 – 13 kts and winds S of Morgan's Point at 18 – 23 kts. Gusts at the Boarding Stations could reach 35 kts at times.