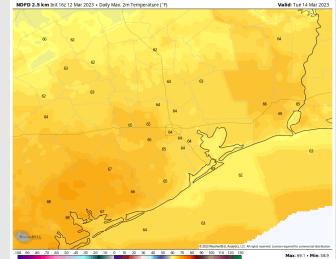

# Houston Pilots: Tue. 3/14/2023

**Temps:** Favoring the high temperature Tuesday to sit in the low to mid 60s F across all stations.

Visibility: Not anticipating any visibility concerns at this time.

#### Precip Forecast: 2 PM CT

4 6 7 8 9 10 12 14 16 18 20 22 24 26 28 30 32 34 36 38 40 42 44 46 48 50 52 54 56 58 60 62 64 66 70 75 80 85 90 95 100

High Temp Tuesday