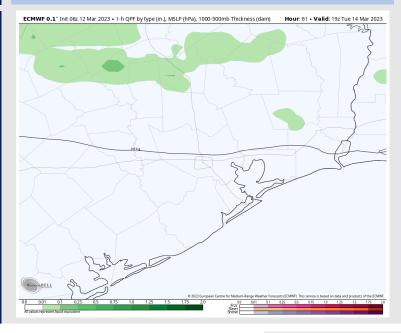

#### **Forecast Discussion**

Wind Speed

8 AM CT

**Precip:** Anticipating a 20-30% chances for scattered, light to moderate showers into the late-night hours on Tuesday.

Wind: Sustained winds out of the E/NE throughout the day Tuesday with winds N of Morgan's Point between 8 – 13 kts and winds S of Morgan's Point at 18 – 23 kts. Gusts at the Boarding Stations could reach 35 kts at times.