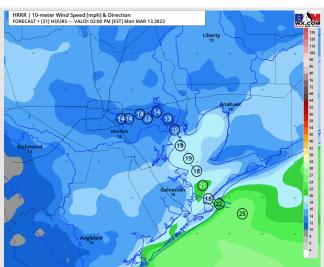

Wind: Sustained winds out of the ENE throughout the day. Winds N of Morgan's Point 7 – 12 kts and S of Morgan's Point 14 – 23 kts until 3 PM where winds S of Morgan's Point decreases to 10 - 16 kts for the rest of the evening.