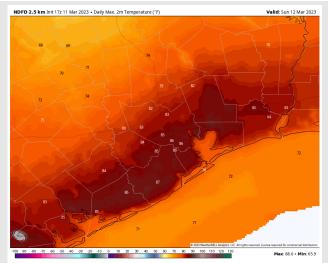

**Temps:** High temperatures Sunday will be in the low-mid 70s F near the boarding station and low 80s F at all other stations S of Morgan's Point. N of Morgan's Point temperatures will be in the mid 80s.

#### Precip Forecast: 2 PM CT

High Temps Sunday