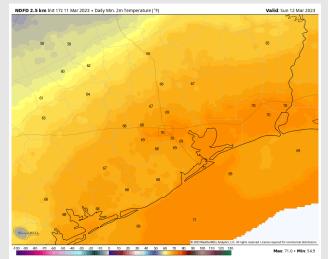

**Temps:** Low temperatures Sunday AM will be in in the upper 60s F to low 70s F across all stations.

**Visibility:** Not anticipating any visibility concerns at this time.

#### Precip Forecast: 8 PM CT

Low Temps Sunday