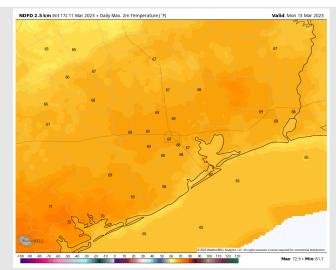

#### Precip Forecast: 2 PM CT

High Temps Sunday

**Temps:** High temperatures Sunday will be in the low-mid 70s F near the boarding station and low 80s F at all other stations S of Morgan's Point. N of Morgan's Point temperatures will be in the mid 80s.