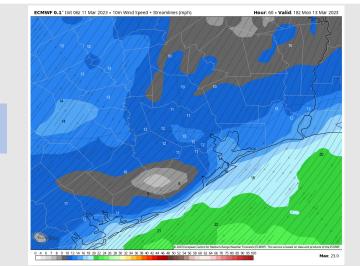

#### **Forecast Discussion**

Wind Speed

**1 PM CT** 

**Precip:** Favoring dry conditions until **11** AM on Monday, after **11** AM favoring a **10-20%** for an isolated shower Monday near the boarding station until **2** PM. After **2** PM favoring dry conditions for the rest of the day.

Wind: Sustained winds out of the NE throughout the day. Winds N of Morgan's Point 7 – 12 kts and S of Morgan's Point 14 – 20 kts until 3 PM where winds S of Morgan's Point decreases to 10 - 16 kts for the rest of the evening.