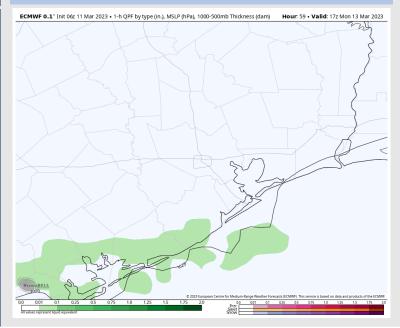

AM tomorrow morning with visibilities not dropping below 2-4 miles.

#### Precip Forecast: 2 PM CT







High Temps Sunday

# Houston Pilots: Mon. 3/13/2023



#### **Forecast Discussion**

Wind Speed

**1 PM CT** 

**Precip:** Favoring dry conditions until **11** AM on Monday, after **11** AM favoring a **10-20%** for an isolated shower Monday near the boarding station until **2** PM. After **2** PM favoring dry conditions for the rest of the day.

Wind: Sustained winds out of the NE throughout the day. Winds N of Morgan's Point 7 – 12 kts and S of Morgan's Point 14 – 20 kts until 3 PM where winds S of Morgan's Point decreases to 10 - 16 kts for the rest of the evening.

Temps: High temperatures Monday will be in the upper to mid 60s F for all stations.

#### Precip Forecast: 12 PM CT



#### Visibility: Not anticipating visibility issues on Monday.





#### High Temps Monday

### Houston Pilots: 3/11/23





- Anticipating low end shower chances today and early next week. Better shot for moisture will come over next weekend. Temperatures are expected to be above normal over the next seven days.
- Expecting above normal precipitation chances and below normal temperatures extending into the week 2 timeframe.
- Anticipating above normal temperatures and equal chances for precipitation favored in the week <sup>3</sup>/<sub>4</sub> timeframe.