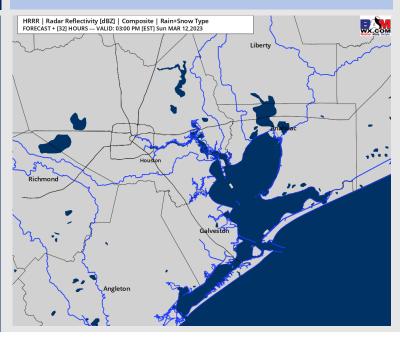

### **Forecast Discussion**

**Precip:** Favoring dry conditions throughout the day on Sunday.

Wind: Winds will start out of the SSW during the early morning hours of Sunday. Gradually shifting to out of the WSW by 9 AM local time. Then by 4 PM, the winds will shift to out of the NNW as a cold front moves through the area. Winds N of Morgan's Point will be 9-15 kts, while winds S of Morgan's Point will be 13-19 kts until 12 PM. After 12 PM, winds decrease to 2-10 kts across all stations until 6 PM. After 6 PM, winds pick back up to 10-20 kts for the rest of the day.

Visibility: A low-end patchy fog risk will return late Saturday night into Sunday morning. Starting around 8 PM tonight and ending around 7 AM tomorrow morning with visibilities not dropping below 2-4 miles.