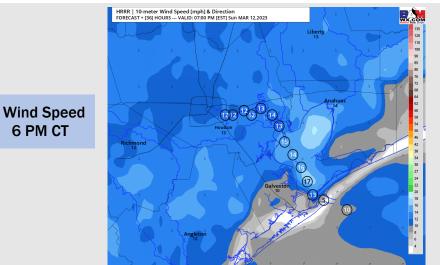

### **Forecast Discussion**

**Precip:** Favoring dry conditions throughout the day on Sunday.

Wind: Winds will start out of the SSW during the early morning hours of Sunday. Gradually shifting to out of the WSW by 9 AM local time. Then by 4 PM, the winds will shift to out of the NNW as a cold front moves through the area. Winds N of Morgan's Point will be 9-15 kts, while winds S of Morgan's Point will be 13-19 kts until 12 PM. After 12 PM, winds decrease to 2-10 kts across all stations until 6 PM. After 6 PM, winds pick back up to 10-20 kts for the rest of the day.

Wind: Sustained winds out of the NE throughout the day. Winds N of Morgan's Point 7 – 12 kts and S of Morgan's Point 14 – 20 kts until 3 PM where winds S of Morgan's Point decreases to 10 - 16 kts for the rest of the evening.