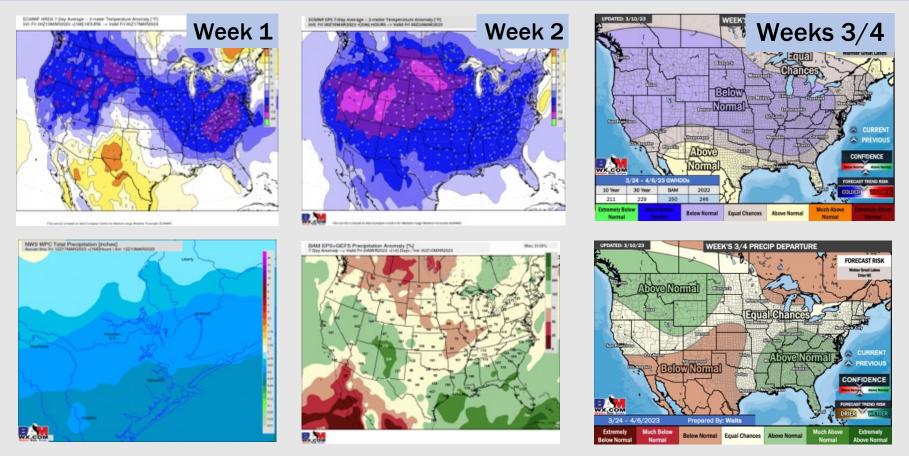

### Houston Pilots: 3/11/23

- Anticipating low end shower chances today and early next week. Better shot for moisture will come over next weekend. Temperatures are expected to be above normal over the next seven days.
- Expecting above normal precipitation chances and below normal temperatures extending into the week 2 timeframe.
- Anticipating above normal temperatures and equal chances for precipitation favored in the week <sup>3</sup>/<sub>4</sub> timeframe.