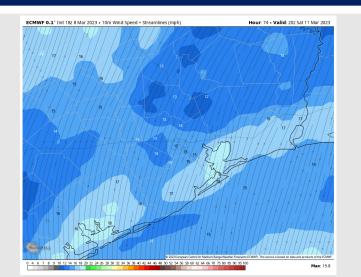

# **Forecast Discussion**

**Precip:** Favoring dry conditions throughout the day on Saturday.

Wind: Winds out of the SSE at 5 – 11 kts will shift to coming from the SW by 9 AM Saturday and remain there the rest of the day. After 9 AM, winds will increase to 11-16 kts for the rest of the day. After 9 PM, winds near the boarding station will increase to 14 – 19 kts.