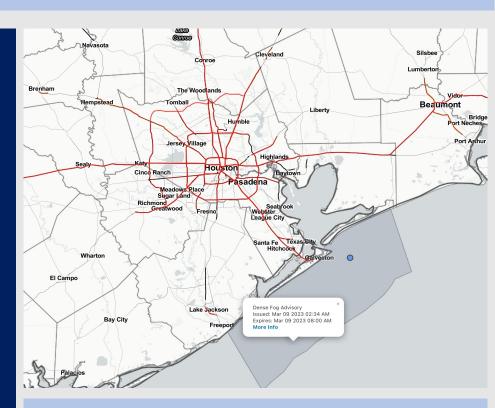

Radar/NWS Alerts: 5:00 AM CT

As always, please do not hesitate to reach out to us with any forecast questions via the chat option on the Weather Porthole or our on-call number, (317)-560-8122 press 1 for forecast questions.

### Confidence

- TIMEFRAME THREAT
  DISCUSSED

  CURRENT 10 AM THU Medium
- ▶ Patchy fog ongoing this morning resulting in visibilities reduced at times to 2 4 miles for all stations.
- ➤ All stations south of Morgan's Point will be at risk for periods of visibilities reduced to <1 mile, with the Boarding Station to Station 25/26 having the greatest risk.
- ➤ Favoring fog to become more sporadic and start to lift for the majority of stations around the 8 AM timeframe. A few lingering pockets of fog will continue to be possible through ~10AM-CT.
- ➤ Can't rule out the possibility for patchy fog with visibilities less than 2 miles to linger at the Boarding Station throughout the afternoon.