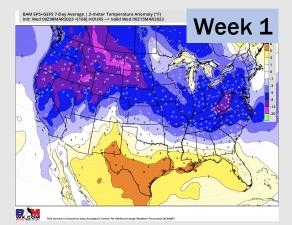

# **Houston Pilots: 3/9/23**

- Anticipating drier conditions through the the week. Better shot for moisture remains NW of stations. Temperatures are expected to be above normal over the next seven days.
- Expecting above normal precipitation chances and near normal temperatures extending into the week
   2 timeframe.
- Anticipating near to above normal temperatures and above normal chances for precipitation favored in the week ¾ timeframe.