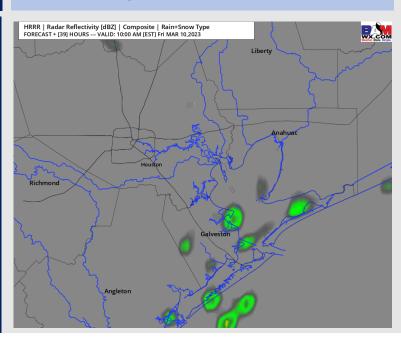

# Houston Pilots: Fri. 3/10/2023

### **Forecast Discussion**

Precip: A weak front brings very low end shower chances (20%) north of Morgan's Point from 8 AM - 2 PM. Expect a mainly dry day Friday.

Wind: Winds will be from the S/SW at 6 – 12 kts until the weak front boundary moves in by 3 AM. Winds will then shift out of the NW briefly until 2 PM where winds will become more variable in nature at 2 -7 kts. After 6 PM, winds will gradually shift back out of the S/SSE and remain that way through the rest of the evening, with winds south of Morgan's Point increasing back to 6 – 12 kts.