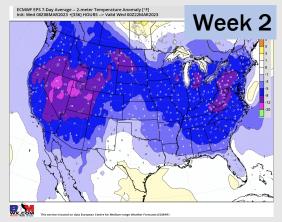

# **Houston Pilots: 3/9/23**

- Anticipating drier conditions through the the week. Better shot for moisture remains NW of stations. Temperatures are expected to be above normal over the next seven days.
- Expecting above normal precipitation chances and near normal temperatures extending into the week
   2 timeframe.
- Anticipating near to above normal temperatures and above normal chances for precipitation favored in the week ¾ timeframe.