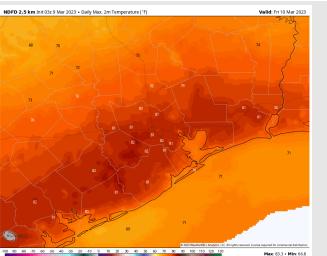

# Houston Pilots: Fri. 3/10/2023

**Temps:** High temperatures Friday will be in the low 80s F north of Morgan's Point and in the mid to lower 70s F south of Morgan's Point.

Visibility: Sea fog threat remains possible for at least Friday AM.