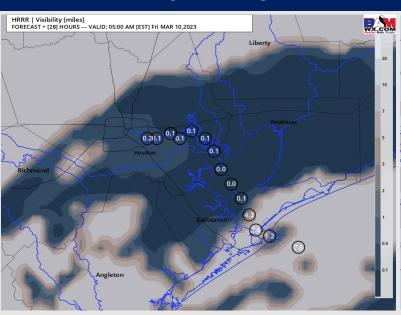

#### **10 AM CT FRI VISIBILITY**

# Confidence

- TIMEFRAME THREAT
  DISCUSSED

  10 AM THU 12 PM FRI Medium
- ➤ Favoring mostly cleared conditions through the late morning and afternoon today, however a few lingering pockets of fog near the Boarding Station cannot be ruled out.
- Lower confidence, however some model data is picking up on a brief period of sporadic fog conditions between the 5 – 7 PM timeframe as winds become temporarily gusty from the SSE which may allow for fog within the Gulf to be pushed towards the Bay.
- ➤ Favoring patchy dense fog to redevelop around the 11 PM timeframe with visibilities of 2 4 miles. Anticipating fog to be the most widespread and dense between 3 AM and 8 AM tomorrow where visibilities of less than 2 miles will be possible for all stations. Stagnant winds will encourage this fog to develop over stations N of Morgan's Point.
- > Favoring fog threat to lift around the 12 PM timeframe Friday.