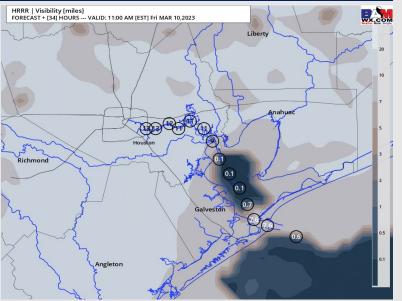

# Houston Pilots: Fri. 3/10/2023

### **Forecast Discussion**

Precip: A weak front brings very low end shower chances (20%) north of Morgan's Point from 8 AM - 2 PM. Expect a mainly dry day Friday.

Wind: Winds will be from the S/SW at 6 – 12 kts until the weak front boundary moves in by 3 AM. Winds will then shift out of the NW briefly until 2 PM where winds will become more variable in nature at 2 -7 kts. After 6 PM, winds will gradually shift back out of the S/SSE and remain that way through the rest of the evening, with winds south of Morgan's Point increasing back to 6 – 12 kts.

**Temps:** High temperatures Friday will be in the low 80s F north of Morgan's Point and in the mid to lower 70s F south of Morgan's Point.

Visibility: Sea fog threat remains possible for at least Friday AM.