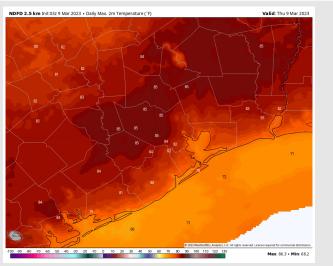

Temps: High temperatures today will be in the mid 80s F north of Morgan's Point and in the mid to lower 70s F south of Morgan's Point.

Visibility: Sea fog threat remains possible this morning with chances decreasing midday. Fog chances expected to redevelop late tonight. View visibility report for more details.