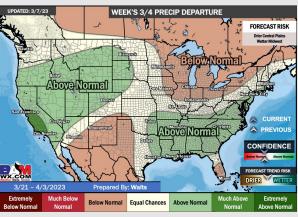

# **Houston Pilots: 3/9/23**

- Anticipating drier conditions through the the week. Better shot for moisture remains NW of stations. Temperatures are expected to be above normal over the next seven days.
- Expecting above normal precipitation chances and near normal temperatures extending into the week
   2 timeframe.
- Anticipating near to above normal temperatures and above normal chances for precipitation favored in the week ¾ timeframe.