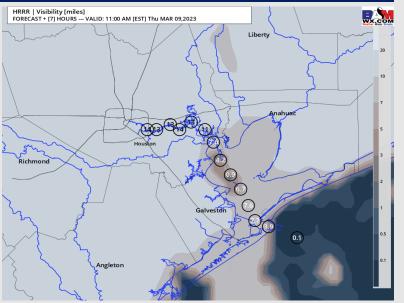

### **10 AM CT THU VISIBILITY**

### Confidence

- TIMEFRAME THREAT
  DISCUSSED

  CURRENT 10 AM THU Medium
- ▶ Patchy fog ongoing this morning resulting in visibilities reduced at times to 2 4 miles for all stations.
- ➤ All stations south of Morgan's Point will be at risk for periods of visibilities reduced to <1 mile, with the Boarding Station to Station 25/26 having the greatest risk.
- ➤ Favoring fog to become more sporadic and start to lift for the majority of stations around the 8 AM timeframe. A few lingering pockets of fog will continue to be possible through ~10AM-CT.
- ➤ Can't rule out the possibility for patchy fog with visibilities less than 2 miles to linger at the Boarding Station throughout the afternoon.