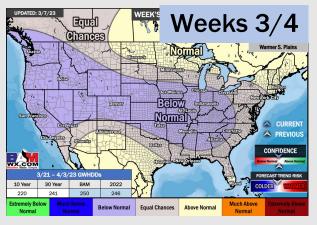

# **Houston Pilots: 3/9/23**

- Anticipating drier conditions through the the week. Better shot for moisture remains NW of stations. Temperatures are expected to be above normal over the next seven days.
- Expecting above normal precipitation chances and near normal temperatures extending into the week
   2 timeframe.
- Anticipating near to above normal temperatures and above normal chances for precipitation favored in the week ¾ timeframe.