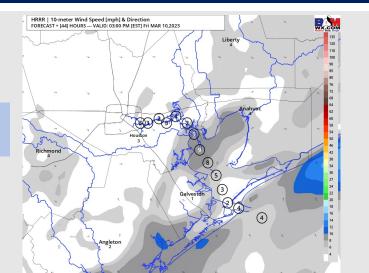

# Houston Pilots: Fri. 3/10/2023

### **Forecast Discussion**

Precip: A weak front brings very low end shower chances (20%) north of Morgan's Point from 8 AM - 2 PM. Expect a mainly dry day Friday.

Wind: Winds will be from the S/SW at 6 – 12 kts until the weak front boundary moves in by 3 AM. Winds will then shift out of the NW briefly until 2 PM where winds will become more variable in nature at 2 -7 kts. After 6 PM, winds will gradually shift back out of the S/SSE and remain that way through the rest of the evening, with winds south of Morgan's Point increasing back to 6 – 12 kts.