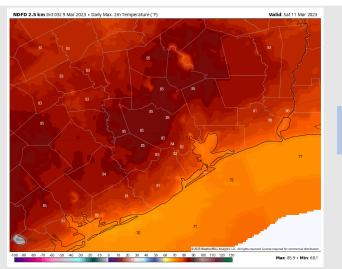

Temps: High temperatures on Saturday will be in the mid 80s north of Morgan's Point and mid to low 70's south of Morgan's Point.

Visibility: Not anticipating visibility issues on Saturday.