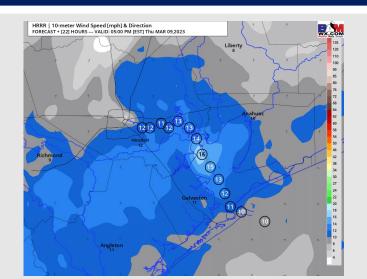

# **Forecast Discussion**

**Precip:** Anticipating dry conditions throughout the day today.

Wind: Winds will generally be out of the SE - SSE. Winds will primarily stay within 4 – 10 kts until 12 PM and 8 -13 kts between 12 – 8 PM. After 8 PM, winds will calm down to 5-9 kts. There will be a brief window of 20 kts gusts for stations north of Morgan's Point from 12 - 4 PM.