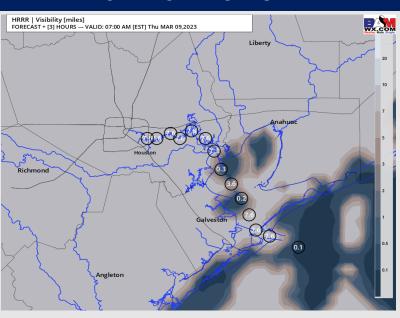

#### **6 AM CT THU VISIBILITY**

### Confidence

- TIMEFRAME THREAT
  DISCUSSED

  CURRENT 10 AM THU Medium
- ▶ Patchy fog ongoing this morning resulting in visibilities reduced at times to 2 4 miles for all stations.
- ➤ All stations south of Morgan's Point will be at risk for periods of visibilities reduced to <1 mile, with the Boarding Station to Station 25/26 having the greatest risk.
- ➤ Favoring fog to become more sporadic and start to lift for the majority of stations around the 8 AM timeframe. A few lingering pockets of fog will continue to be possible through ~10AM-CT.
- ➤ Can't rule out the possibility for patchy fog with visibilities less than 2 miles to linger at the Boarding Station throughout the afternoon.