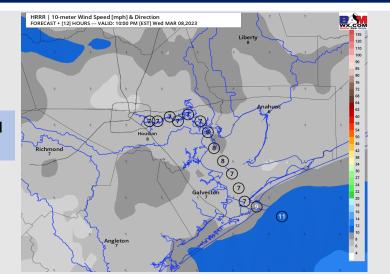

### **Forecast Discussion**

**Precip:** Favoring dry conditions throughout the evening with the low end rain risk staying NW of northern stations.

Wind: Sustained winds will be out of the SE all day. Winds will be at 5 – 11 kts across all stations through ~5 PM before becoming 8-13 knots sustained. Gusts of 15-20 knots possible after 6 PM.