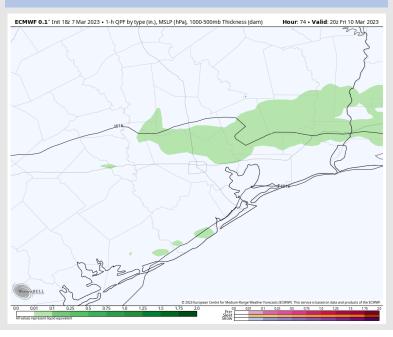

### **Forecast Discussion**

Precip: A weak front brings very low end shower chances (20%) north of Morgan's Point from 12 – 6 PM. Expect a mainly dry day Friday.

Wind: Winds will be from the S/SW at 6 – 12 kts until the weak front boundary moves in by 5 AM. Winds will then shift out of the NW briefly until 2 PM where winds will become more variable in nature at 2-7 kts. After 6 PM, winds will gradually shift back out of the S/SSE and remain that way through the rest of the evening.

#### **Precip Forecast: 2 PM CT**

Wind Speed 2 PM CT

High Temps Friday