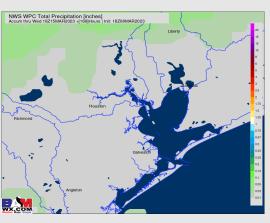

day

## Houston Pilots: Fri. 3/10/2023





### **Forecast Discussion**

Precip: A weak front brings very low end shower chances (20%) north of Morgan's Point from 12 – 6 PM. Expect a mainly dry day Friday.

Wind: Winds will be from the S/SW at 6 – 12 kts until the weak front boundary moves in by 5 AM. Winds will then shift out of the NW briefly until 2 PM where winds will become more variable in nature at 2-7 kts. After 6 PM, winds will gradually shift back out of the S/SSE and remain that way through the rest of the evening.

Temps: High temperatures expected to be in the 70s F across all stations.

Visibility: Sea fog threat remains possible for at least Friday AM.

#### **Precip Forecast: 2 PM CT**



Wind Speed 2 PM CT





High Temps Friday

### **Houston Pilots: 3/8/23**

















- Anticipating drier conditions through the the week. Better shot for moisture remains NW of stations. Temperatures are expected to be above normal over the next seven days.
- Expecting above normal precipitation chances and near normal temperatures extending into the week
  2 timeframe.
- Anticipating near to above normal temperatures and above normal chances for precipitation favored in the week ¾ timeframe.