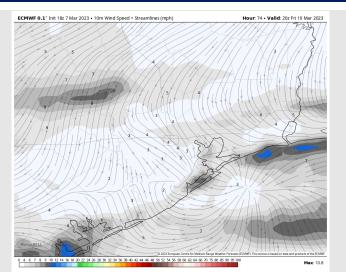

### **Forecast Discussion**

Precip: A weak front brings very low end shower chances (20%) north of Morgan's Point from 12 – 6 PM. Expect a mainly dry day Friday.

Wind: Winds will be from the S/SW at 6 – 12 kts until the weak front boundary moves in by 5 AM. Winds will then shift out of the NW briefly until 2 PM where winds will become more variable in nature at 2-7 kts. After 6 PM, winds will gradually shift back out of the S/SSE and remain that way through the rest of the evening.

#### **Precip Forecast: 2 PM CT**

Wind Speed 2 PM CT

High Temps Friday