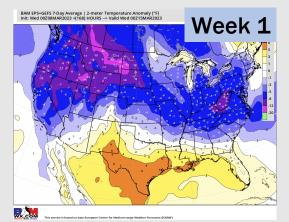

### **Houston Pilots: 3/8/23**

- Anticipating drier conditions through the the week. Better shot for moisture remains NW of stations. Temperatures are expected to be above normal over the next seven days.
- Expecting above normal precipitation chances and near normal temperatures extending into the week
  2 timeframe.
- Anticipating near to above normal temperatures and above normal chances for precipitation favored in the week ¾ timeframe.