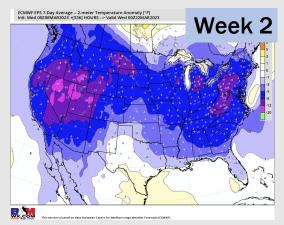

### **Houston Pilots: 3/8/23**

- Anticipating drier conditions through the the week. Better shot for moisture remains NW of stations. Temperatures are expected to be above normal over the next seven days.
- Expecting above normal precipitation chances and near normal temperatures extending into the week
  2 timeframe.
- Anticipating near to above normal temperatures and above normal chances for precipitation favored in the week ¾ timeframe.