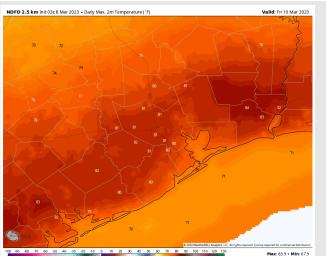

Temps: High temperatures expected to be in the 70s F across all stations.

Visibility: Sea fog threat remains possible for at least Friday AM.

#### **Precip Forecast: 2 PM CT**

Wind Speed 2 PM CT

High Temps Friday