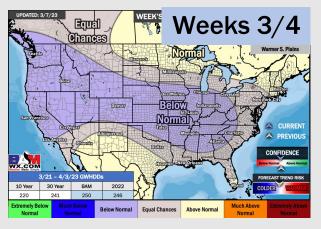

### **Houston Pilots: 3/8/23**

- Anticipating drier conditions through the the week. Better shot for moisture remains NW of stations. Temperatures are expected to be above normal over the next seven days.
- Expecting above normal precipitation chances and near normal temperatures extending into the week
  2 timeframe.
- Anticipating near to above normal temperatures and above normal chances for precipitation favored in the week ¾ timeframe.