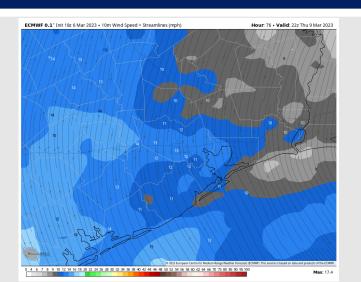

3/9/2023





### **Forecast Discussion**

**Precip:** Anticipating dry conditions throughout the day Thursday.

Wind: Winds will generally be out of the SE - SSE. Winds will primarily stay within 4 – 10 kts for stations north of Morgan's Point and 8 -13 kts for stations south of Morgan's Point through out the day Thursday. There will be a brief window of 20 kts gusts for stations north of Morgan's Point from 12 - 4 PM.

Temps: High temperatures Thursday will be in the mid 80s F north of Morgan's Point and in the mid to lower 70s F south of Morgan's Point.

Visibility: Sea fog threat remains possible for the AM Thursday with chances decreasing midday. Fog chances redevelop late Thursday PM. View visibility report for more details.

#### **Precip Forecast: 3 PM CT**



Wind Speed 4 PM CT





High Temps Thursday

## Houston Pilots: Fri. 3/10/2023





### **Forecast Discussion**

Precip: A weak front brings very low end shower chances (20%) north of Morgan's Point from 12 – 6 PM. Expect a mainly dry day Friday.

Wind: Winds will be from the S/SW at 6 – 12 kts until the weak front boundary moves in by 5 AM. Winds will then shift out of the NW briefly until 2 PM where winds will become more variable in nature at 2-7 kts. After 6 PM, winds will gradually shift back out of the S/SSE and remain that way through the rest of the evening.

Temps: High temperatures expected to be in the 70s F across all stations.

Visibility: Sea fog threat remains possible for at least Friday AM.

#### **Precip Forecast: 2 PM CT**



Wind Speed 2 PM CT





High Temps Friday

### **Houston Pilots: