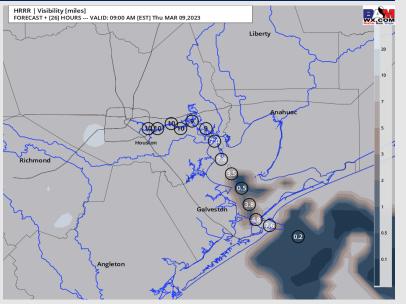

#### 8 AM CT THU VISIBILITY

### Confidence

| TIMEFRAME<br>DISCUSSED | THREAT |
|------------------------|--------|
| CURRENT - 10 AM THU    | Medium |

- ➤ Favoring patchy sea fog to remain a risk for the Boarding Station and Station 25/26 this afternoon (visibility of 3 5 miles) with the majority of widespread fog setting up further S into the Gulf. As we approach the 5 PM timeframe, anticipating the sea fog risk to begin to drift into the Bay, impacting stations from South to North.
- ➤ It is likely visibilities will range from 3 5 miles with the greatest fog risk (coverage and visibility of 2 miles or less) being between 8 PM and 6 AM Thursday. All stations south of Morgan's Point will be at risk for periods of visibilities reduced to <1 mile.
- ➤ Favoring fog to lift for the majority of stations around the 8 AM timeframe. Fog will possibly last out at the Boarding Station until 10 AM.