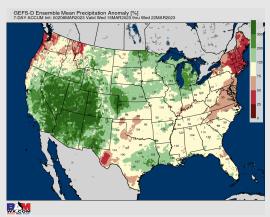

### **Houston Pilots: 3/8/23**

- Anticipating drier conditions through the the week. Better shot for moisture remains NW of stations. Temperatures are expected to be above normal over the next seven days.
- Expecting above normal precipitation chances and near normal temperatures extending into the week
  2 timeframe.
- Anticipating near to above normal temperatures and above normal chances for precipitation favored in the week ¾ timeframe.