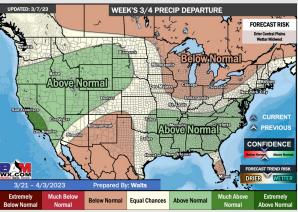

### **Houston Pilots: 3/8/23**

- Anticipating drier conditions through the the week. Better shot for moisture remains NW of stations. Temperatures are expected to be above normal over the next seven days.
- Expecting above normal precipitation chances and near normal temperatures extending into the week
  2 timeframe.
- Anticipating near to above normal temperatures and above normal chances for precipitation favored in the week ¾ timeframe.