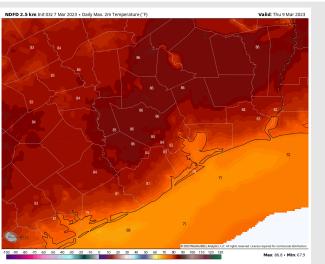

Temps: High temperatures Thursday will be in the mid 80s F north of Morgan's Point and in the mid to lower 70s F south of Morgan's Point.

Visibility: Sea fog threat remains possible for the AM Thursday with chances decreasing midday. Fog chances redevelop late Thursday PM. View visibility report for more details.

#### **Precip Forecast: 3 PM CT**

Wind Speed 4 PM CT

High Temps Thursday