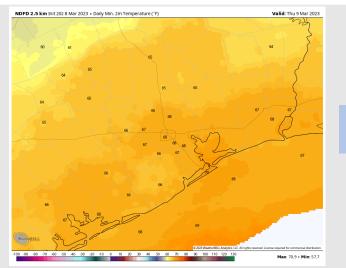

Temps: Low temperatures Thursday morning in the low 60s F across all stations.

Visibility: Patchy sea fog will be likely this evening with chances continuing into Thursday morning. Please view visibility report for more details.