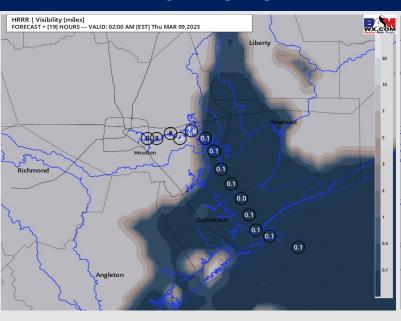

#### 1 AM CT THU VISIBILITY

### Confidence

| TIMEFRAME<br>DISCUSSED | THREAT |
|------------------------|--------|
| CURRENT - 10 AM THU    | Medium |

- ➤ Favoring patchy sea fog to remain a risk for the Boarding Station and Station 25/26 this afternoon (visibility of 3 5 miles) with the majority of widespread fog setting up further S into the Gulf. As we approach the 5 PM timeframe, anticipating the sea fog risk to begin to drift into the Bay, impacting stations from South to North.
- ➤ It is likely visibilities will range from 3 5 miles with the greatest fog risk (coverage and visibility of 2 miles or less) being between 8 PM and 6 AM Thursday. All stations south of Morgan's Point will be at risk for periods of visibilities reduced to <1 mile.
- ➤ Favoring fog to lift for the majority of stations around the 8 AM timeframe. Fog will possibly last out at the Boarding Station until 10 AM.