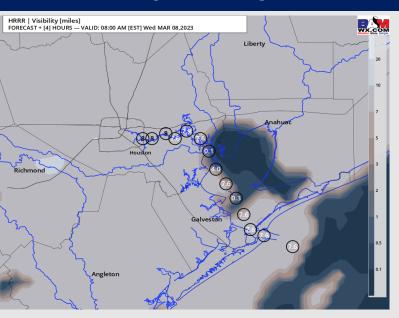

#### 7 AM CT WED VISIBILITY

#### Confidence

- TIMEFRAME THREAT
  DISCUSSED

  CURRENT 10 AM WED Medium
- ➤ Patchy fog / lowered visibilities expected to continue throughout the morning with the Boarding Station to station 25/26 seeing the greatest / most prolonged risk.
- ➤ All stations south of Morgan's Point will be at risk for periods of visibilities reduced to <1 mile. The thinking is that there likely will be breaks / visibilities 3 5 miles present through the early AM hours.
- ➤ Anticipating lowered visibilities to lift around the 9-10 AM timeframe today with risk continuing for the Boarding Station to station 25/26 throughout the day.