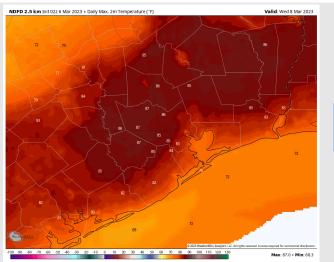

Temps: High temperatures Thursday will be in the mid 80s F north of Morgan's Point and in the mid to lower 70s F south of Morgan's Point.

Visibility: Sea fog threat remains possible for the AM Thursday with chances decreasing midday. Fog chances redevelop late Thursday PM. View visibility report for more details.