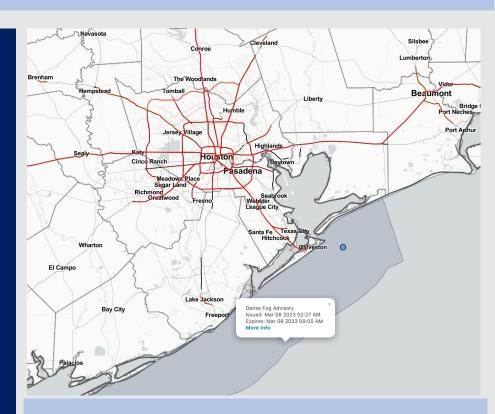

Radar/NWS Alerts: 5:00 AM CT

As always, please do not hesitate to reach out to us with any forecast questions via the chat option on the Weather Porthole or our on-call number, (317)-560-8122 press 1 for forecast questions.