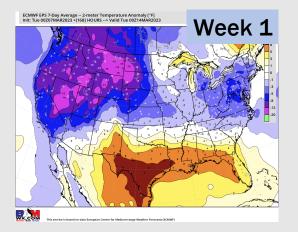

### **Houston Pilots: 3/8/23**

- Anticipating drier conditions through the rest of the week, moisture looks to work in towards next Monday. Temperatures are expected to be above normal over the next seven days.
- Expecting above normal precipitation chances and below normal temperatures extending into the week
   2 timeframe.
- Anticipating normal temperatures and above normal chances for precipitation favored in the week <sup>3</sup>/<sub>4</sub> timeframe.