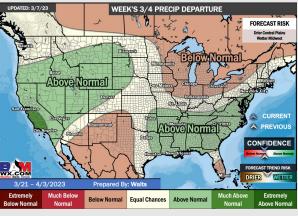

### **Houston Pilots: 3/8/23**

- Anticipating drier conditions through the rest of the week, moisture looks to work in towards next Monday. Temperatures are expected to be above normal over the next seven days.
- Expecting above normal precipitation chances and below normal temperatures extending into the week
   2 timeframe.
- Anticipating normal temperatures and above normal chances for precipitation favored in the week <sup>3</sup>/<sub>4</sub> timeframe.