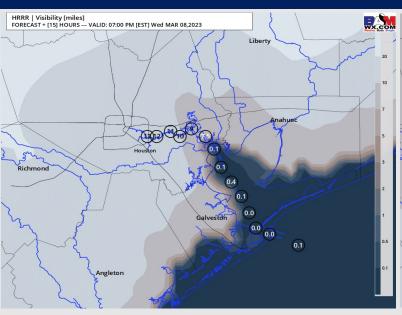

#### 6 PM CT WED VISIBILITY

#### Confidence

| TIMEFRAME<br>DISCUSSED | THREAT |
|------------------------|--------|
| 10 AM WED - 8 AM THU   | Medium |

- ➤ Favoring patchy sea fog to remain a risk for the Boarding Station and Station 25/26 throughout the day with the majority of widespread fog setting up further S into the Gulf. Nearing the 5 PM timeframe, anticipating the sea fog risk to begin to drift into the Bay, impacting stations from South to North
- ➤ All stations south of Morgan's Point will be at risk for periods of visibilities reduced to <1 mile. There likely will be breaks / visibilities 3 5 miles with the greatest fog risk coverage being between 8 PM and 6 AM Thursday.</p>
- ➤ Lower confidence for exact timing for fog to lift, but favoring 7 8
   AM.