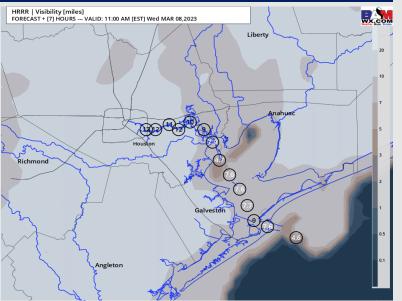

#### **10 AM CT WED VISIBILITY**

#### Confidence

- TIMEFRAME THREAT
  DISCUSSED

  CURRENT 10 AM WED Medium
- ➤ Patchy fog / lowered visibilities expected to continue throughout the morning with the Boarding Station to station 25/26 seeing the greatest / most prolonged risk.
- ➤ All stations south of Morgan's Point will be at risk for periods of visibilities reduced to <1 mile. The thinking is that there likely will be breaks / visibilities 3 5 miles present through the early AM hours.
- ➤ Anticipating lowered visibilities to lift around the 9-10 AM timeframe today with risk continuing for the Boarding Station to station 25/26 throughout the day.