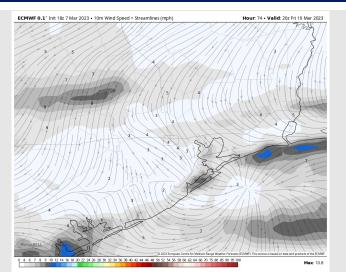

#### **Forecast Discussion**

**Precip:** Favoring dry conditions throughout the day today.

Wind: Sustained winds will be out of the SE all day. Winds will be at 5 – 11 kts across all stations through ~5 PM before becoming 8-13 knots sustained. Gusts of 15-20 knots possible after 6 PM.