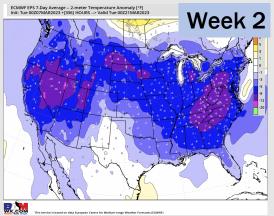

### **Houston Pilots: 3/8/23**

- Anticipating drier conditions through the rest of the week, moisture looks to work in towards next Monday. Temperatures are expected to be above normal over the next seven days.
- Expecting above normal precipitation chances and below normal temperatures extending into the week
   2 timeframe.
- Anticipating normal temperatures and above normal chances for precipitation favored in the week <sup>3</sup>/<sub>4</sub> timeframe.