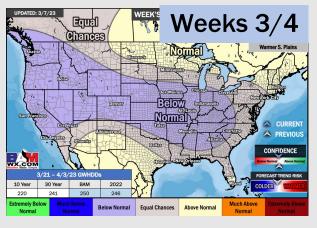

### **Houston Pilots: 3/8/23**

- Anticipating drier conditions through the rest of the week, moisture looks to work in towards next Monday. Temperatures are expected to be above normal over the next seven days.
- Expecting above normal precipitation chances and below normal temperatures extending into the week
   2 timeframe.
- Anticipating normal temperatures and above normal chances for precipitation favored in the week <sup>3</sup>/<sub>4</sub> timeframe.