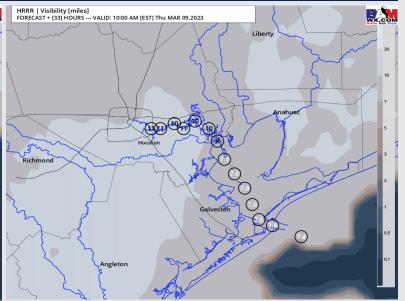

#### 9 AM CT THU VISIBILITY

#### Confidence

| TIMEFRAME<br>DISCUSSED | THREAT |
|------------------------|--------|
| 10 AM WED - 8 AM THU   | Medium |

- ➤ Favoring patchy sea fog to remain a risk for the Boarding Station and Station 25/26 throughout the day with the majority of widespread fog setting up further S into the Gulf. Nearing the 5 PM timeframe, anticipating the sea fog risk to begin to drift into the Bay, impacting stations from South to North
- ➤ All stations south of Morgan's Point will be at risk for periods of visibilities reduced to <1 mile. There likely will be breaks / visibilities 3 5 miles with the greatest fog risk coverage being between 8 PM and 6 AM Thursday.</p>
- ➤ Lower confidence for exact timing for fog to lift, but favoring 7 8
   AM.