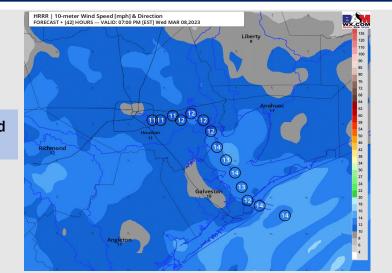

#### **Forecast Discussion**

**Precip:** Anticipating dry conditions throughout the day Thursday.

Wind: Winds will generally be out of the SE - SSE. Winds will primarily stay within 4 – 10 kts for stations north of Morgan's Point and 8 -13 kts for stations south of Morgan's Point through out the day Thursday. There will be a brief window of 20 kts gusts for stations north of Morgan's Point from 12 - 4 PM.