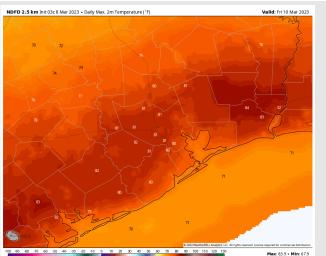

Temps: High temperatures Thursday will be in the mid 80s F north of Morgan's Point and in the mid to lower 70s F south of Morgan's Point.

Visibility: Sea fog threat remains possible for the AM Thursday with chances decreasing midday. Fog chances redevelop late Thursday PM. View visibility report for more details.